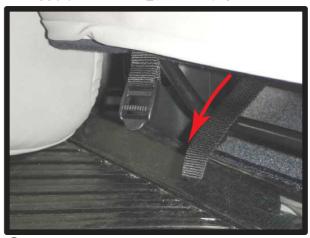

### 1列目座面

①サイドエアバッグ装備車は背もたれ下から座面裏に回っている図の部分を外して、カバーの取り付けを行います。図の部分は座面裏にフック2ヶ所で留まっています。

④背もたれと座面の隙間に生地を入れ 込み、後ろ側から引き出します。

②シートのラインに合わせてカバーの 位置決めをします。

⑤サイドエアバッグ装備車はシートの 裏側に配線がありますので、配線を かわし、生地を引き出します。

③シート全体にカバーをかぶせます。

⑥カバー側面の生地をシートのプラス チック部に入れ込みます。

⑦外側面の背もたれ付近の生地は、シート裏に巻き込むように入れ込みます。

⑧内側面の背もたれ付近の生地は、重なり合った上側の生地を側面に入れ込み、内側の生地は図のようにシートの内側に入れ込むようにします。

⑨1ページ④で引き出した生地は、マジックテープでシートに直接固定します。

⑩カバー前側に付いているベルトをシートの裏側を通し、後ろ側から引き出します。この際、運転席側には図のような金属バーがありますので、ベルトは上側を通すようにします。