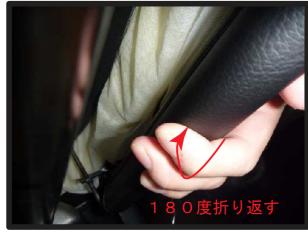

### プラフック: 裏側

①図のように生地の裏側にプラフック が付いている場合。

④ここからは、分かりやすいようにイラストで説明します。

②シートの底面を見ると、図のように シート本体の生地がプラフックで固 定されています。

⑤プラフックは、生地と共に180度 折り返し、シート本体に下から上へ 引っ掛けるようにします。

③②で確認したシート本体に固定されているプラフックの上から、カバーのプラフックを固定します。