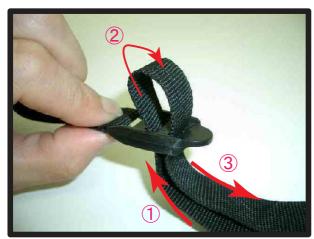

### S字フックの取り付け方

①ゴムとS字フックの取り付け方は、 始めに図のようにS字フックにゴム を通します。

②バックルにベルトを通し、引き絞る 事で、カバーが固定されます。

②通したゴムを、図の赤線のようにしてS字フックにかぶせます。

③ベルトの通し方は、図の①~③の順番にベルトをバックルに通し、引く事でベルトが締まり固定されます。

※強く引き過ぎるとベルトが切れる恐れがありますので、ご注意下さい。