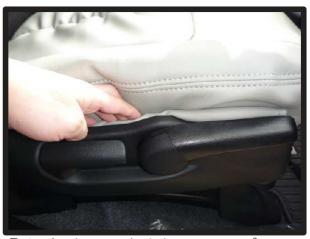

### 1列目背もたれ

①背もたれカバーの装着前に、アームレストを取り外します。へラ等を使用し、プラキャップを取り外します。

④アームレスト取り付け部は、図のようにカバーの加工穴でかわします。

②ソケットレンチ等を使用し、アーム レストを固定しているナットを外す と、アームレストを取り外せます。

⑤サイドエアバッグ装備車は1ページ ①で外したカバーをめくり上げ、背 もたれカバーの中に入れ込みます。

③カバーを半分程裏返した状態で、背もたれのラインに合わせ、かぶせます。この際、肩口までしっかり入れ込みます。

#### アームレスト

⑩ヘッドレストの後ろ側へ生地をかぶせ、ラインを整えます。

①ヘッドレストを台座から取り外し、 カバーの裏側に付いているマジック テープとプラフックで固定します。

⑩ヘッドレストを元に戻し、カバーの ラインを整え、3列目ヘッドレスト の完成です。

①背もたれカバー装着時に取り外した アームレストに、カバーを半分程裏 返した状態でかぶせていきます。 この際、アームレストの先端までしっかりカバーをかぶせます。