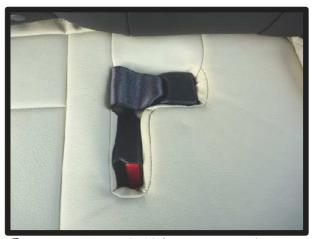

### 2列目座面 (タンブルシート)

①座面カバーをシートのラインに合わせてかぶせます。

④シートベルト収納部の形にカバーの 生地を合わせます。

②背もたれと座面の隙間に生地を入れ 込みます。

⑤外側面の生地をシートのプラスチック部に入れ込みます。

③シートベルトをカバーの加工穴から 取り出します。

⑥内側面は生地に付いているゴムを図 の赤線の位置に引っ掛けて固定しま す。

⑦シートベルト収納部の形にカバーの 生地を合わせます。

①シート下からベルトを取り出し、カバー前側で1列目と同様に固定します。※ベルトは図のようにシートスライドバーの上側を通して下さい。

⑫カバーのラインを整え、2列目運転 席側座面の完成です。 助手席側も一部形状が異なりますが 同様に取り付けます。