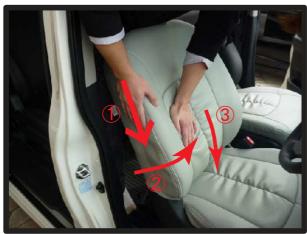

### 1列目背もたれ

①背もたれカバーの装着前に、アームレストを取り外します。へラ等を使用し、プラキャップを取り外します。

④アームレスト取り付け部は、図のようにカバーの加工穴でかわします。

②ソケットレンチ等を使用し、アーム レストを固定しているナットを外す と、アームレストを取り外せます。

⑤サイドエアバッグ装備車は1ページ ①で外したカバーをめくり上げ、背 もたれカバーの中に入れ込みます。

③カバーを半分程裏返した状態で、背もたれのラインに合わせ、かぶせます。この際、肩口までしっかり入れ込みます。