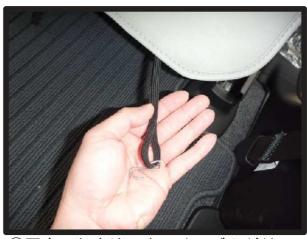

#### ヒモの結び方

①カバー両側面に付いているヒモの一 方で、図のような輪を作ります。

④ヒモの結び方は、引き絞ったヒモを (図の右側)輪のようにし、矢印部分 をつまむようにして輪に通します。

②①で作った輪に、もう一方のヒモを 通します。

⑤通したヒモの○側を引っ張ると、ヒモが結ばれます。

③通したヒモで、シート下回りを引き 絞り、結び留めます。

※ヒモを強く引っ張りすぎると切れる 恐れがありますのでご注意下さい。

⑥正しくヒモを結び留めると、このようになります。 この状態でヒモの先端側を引っ張る と、ヒモが簡単にほどける結び方になります。