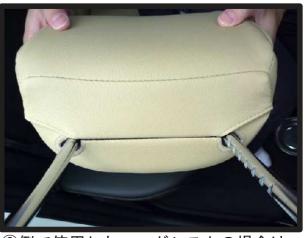

側に付いているタイプの2種類があり、それぞれ固定方法が異なります。



①生地の表側に付いているタイプ



②生地の裏側に付いているタイプ

### プラフック:表側



①図のように生地の表側にプラフック が付いている場合。



②シートの底面を見ると、図のように シート本体の生地がプラフックで固 定されている場所があります。

※例:図の〇部



③シート本体の生地を固定しているプラフックの上から、カバーのプラフックを引っ掛けて固定します。

### プラフック: 裏側



①図のように生地の裏側にプラフック が付いている場合。



④ここからは、分かりやすいようにイラストで説明します。



②シートの底面を見ると、図のように シート本体の生地がプラフックで固 定されています。





⑤プラフックは、生地と共に180度 折り返し、シート本体に下から上へ 引っ掛けるようにします。



③②で確認したシート本体に固定されているプラフックの上から、カバーのプラフックを固定します。



⑥正しく固定すると、このようになり ます。

# プラフックの固定 ※図は、ヘッドレストを例にしています



①ヘッドレストやアームレスト等には、 カギ状のプラスチックと平らなプラ スチックを使用して固定するものが あります。



②プラフックの固定方法は、カギ状の プラスチックに平らな方のプラスチ ックを、生地ごと巻き込むようには め込み固定します。



③間違った固定方法です。 平らなプラスチックのみをカギ状の プラスチックに引っ掛けるだけでは しっかり固定出来ません。



④正しくプラフックが固定されると、 カバーの継ぎ目が図のようになりま す。



⑤間違った固定をすると、カバーの継 ぎ目に、図のように平らなプラスチ ックの縫製糸が見えてしまいます。



⑥例で使用したヘッドレストの場合は このようになります。



#### **After Service**

#### 皆様の快適カーライフのために、安心できるアフターサービス

● 1年間保証・単品パーツ販売・生地の販売

1 保証期間であれば、故意でない通常使用における 糸切れや生地の破れが生じた場合、無償修理させて いただきます。

> クラッツィオ キルティングタイプ・ブロス クラッツィオ ブロスクラッツィオ タイプ2は対象外です。



- 2 シートカバーの補修及び単品パーツの販売をして います。
- 3 シートカバーと同色のソフトBioPVCレザーの販売をしています。

(巾135cm·メーター単位での販売となります) クラッツィオ キルティングタイプは対象外です。



パーツ交換の際、お客様の製品の装着期間や生地の生産時期によって若干の色の 違いが見られることがありますので予めご了承ください。

ご注文・お問合せは

#### 株式会社 イレブンインターナショナル

〒580-0016 大阪府松原市上田8丁目15番12号

TEL 072-330-8000

#### …> 生地別メンテナンス方法

#### クラッツィオシートカバーを永くお使い頂くための、生地別シートカバーのお手入れ方法

アルカンターラ・スエード

#### ● ホコリや毛羽などの付着汚れ

エチケットブラシで軽くブラッシングして取り除いてください。

#### ● 全体の汚れが気になる場合

40度程度のぬるま湯にしみこませ固く絞った布で全体を拭いてください。乾いたらエチケットブラシで毛並みを整えるようにブラッシングしてください。

このお手入れは月一回くらいの頻度で行うと効果的です。



#### 本革パンチング・ECTの本革部分

普段は柔らかい布でやさしく拭き掃除をして