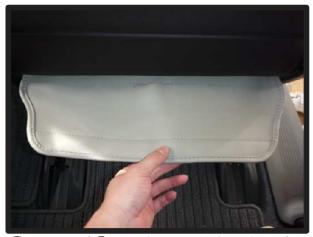

### 1列目座面

①サイドエアバッグ装備車は背もたれ下から座面裏に回っている図の部分を外して、カバーの取り付けを行います。図の部分は座面裏にフック2ヶ所で留まっています。

④背もたれと座面の隙間に生地を入れ 込み、後ろ側から引き出します。

②シートのラインに合わせてカバーの 位置決めをします。

⑤サイドエアバッグ装備車はシートの 裏側に配線がありますので、配線を かわし、生地を引き出します。

③シート全体にカバーをかぶせます。