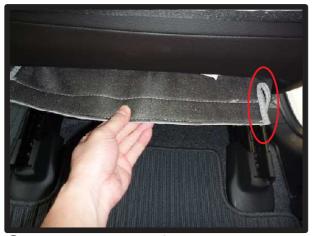

⑥背もたれと座面の隙間に生地を入れ 込みます。

⑦入れ込んだ生地を裏側から引き出し ます。

※サイドエアバッグ装備車はシートの 裏側に配線がありますので配線をか わし、生地を引き出して下さい。

8図の①~③の順番に生地をなで下ろしてシートに密着させるようにしわを無くしていきます。

⑨⑦で引き出した生地と背もたれ背面をマジックテープで固定します。

⑩固定した生地の先には、ゴムが付いているので、付属のS字フックを取り付け、座面裏の金具部分に引っ掛け固定します。