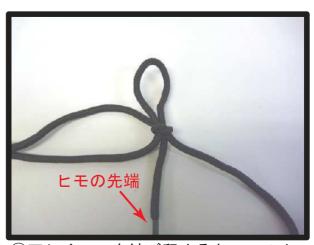

#### ヒモの結び方

①カバー両側面に付いているヒモの一 方で、図のような輪を作ります。

④ヒモの結び方は、引き絞ったヒモを (図の右側)輪のようにし、矢印部分 をつまむようにして輪に通します。

②①で作った輪に、もう一方のヒモを 通します。

⑤通したヒモの○側を引っ張ると、ヒモが結ばれます。

③通したヒモで、シート下回りを引き 絞り、結び留めます。

※ヒモを強く引っ張りすぎると切れる 恐れがありますのでご注意下さい。

⑥正しくヒモを結び留めると、このようになります。 この状態でヒモの先端側を引っ張る と、ヒモが簡単にほどける結び方になります。