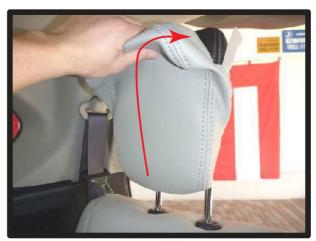

①ヘッドレストの台座部分を穴から取り出します。生地の伸びを利用して横からもぐり込ますように取り出して下さい。無理に入れると破れる恐れがありますのでご注意下さい。

①カバーのラインを整え、1列目運転 席側背もたれの完成です。 助手席側も同様に取り付けます。