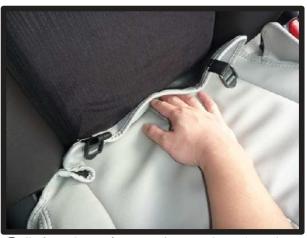

### 1列目座面

①サイドエアバッグ装備車は背もたれ下から座面裏に回っている図の部分を外して、カバーの取り付けを行います。図の部分は座面裏にフック2ヶ所で留まっています。

④背もたれと座面の隙間に生地を入れ 込み、後ろ側から引き出します。

②シートのラインに合わせてカバーの 位置決めをします。

⑤サイドエアバッグ装備車はシートの 裏側に配線がありますので、配線を かわし、生地を引き出します。

③シート全体にカバーをかぶせます。

⑥カバー側面の生地をシートのプラス チック部に入れ込みます。

⑦外側面の背もたれ付近の生地は、シート裏に巻き込むように入れ込みます。

⑧内側面の背もたれ付近の生地は、重なり合った上側の生地を側面に入れ込み、内側の生地は図のようにシートの内側に入れ込むようにします。

⑨1ページ④で引き出した生地は、マジックテープでシートに直接固定します。

⑩カバー前側に付いているベルトをシートの裏側を通し、後ろ側から引き出します。この際、運転席側には図のような金属バーがありますので、ベルトは上側を通すようにします。