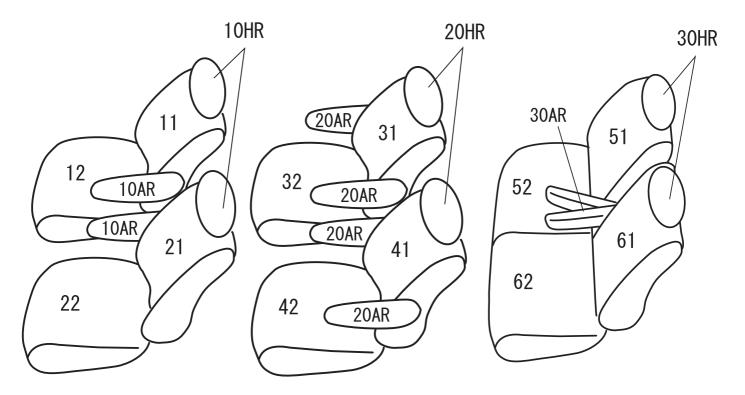

ださい。

#### ● 全体の汚れが気になる場合

40度程度のぬるま湯にしみこませ固く絞った布で全体を拭いてください。乾いたらエチケットブラシで毛並みを整えるようにブラッシングしてください。

このお手入れは月一回くらいの頻度で行うと効果的です。



#### 本革パンチング・ECTの本革部分

普段は柔らかい布でやさしく拭き掃除をしてください。 または、市販されている本革クリーナーをご使用ください。 クリーナーは直接吹き付けるのではなく、やわらかい布などに つけてから(クリーナーの説明書に従ってください)、また使う 前に必ず目立たない部分で試し拭きをしてください。 万が一変色したり風合いが変わってしまったりした場合、元には 戻りません。

#### ↑ ご注意

本革は非常にデリケートな素材です。熱や水に弱く、シミができたり変色してしまったりします。水やジュースなどをこぼした場合にはすぐにふき取り、お手入れを行ってください。長時間放置しておくと汚れやシミが取れなくなってしまいます。表面に積もったほこりは汚れの原因になります。掃除機でこまめに吸い取ってください。



#### PVCレザー

柔らかい布で乾拭きをしてください。

それでも汚れが取れない場合は水、もしくはぬるま湯で薄めた中性洗剤で拭き取り、水拭きをしてから乾いたウエス(布)で乾拭きしてください。





#### **SEAT COVER**

クラッツィオ商品について詳しくは、ホームページをご覧ください。

#### www.11i.co.jp



「快適カーライフ空間創造企業」



株式会社 イレブンインターナショナル

〒580-0016 大阪府松原市上田8丁目15番12号

TEL 072-330-8000

FAX.072-330-8816

### 本製品シート形状とパーツの名称



※図は6人乗り仕様(0436)

### 取付必要工具



#### 工具名

- ①+ドライバー
- ②ソケットレンチセット
- ③-ドライバーまたは内張り外し
- **4**ヘラ
- \*この車種では、②の工具を使用します。
- \*この車種では、①と③の工具は使用しません。



#### 株式会社 イレブンインターナショナル