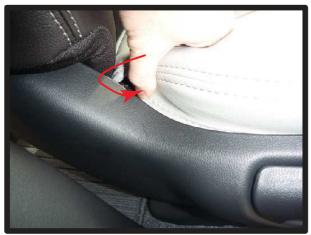

### 1列目座面

①サイドエアバッグ装備車は背もたれ下から座面裏に回っている図の部分を外して、カバーの取り付けを行います。図の部分は座面裏にフック2ヶ所で留まっています。

④背もたれと座面の隙間に生地を入れ 込み、後ろ側から引き出します。

②シートのラインに合わせてカバーの 位置決めをします。

⑤サイドエアバッグ装備車はシートの 裏側に配線がありますので、配線を かわし、生地を引き出します。

③シート全体にカバーをかぶせます。