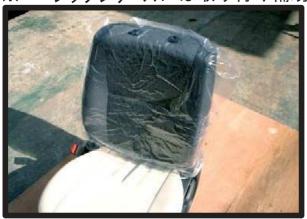

### シートカバー取付補助ビニール使用方法

背もたれ部分の取り付けの際、シート本体とシートカバーの摩擦によりスムーズに入らない場合があります。 その場合、付属のビニールを下記の手順で使用していただくと取り付けが容易になります。

※ベーシックシリーズには取り付け補助ビニールは付属しておりません。

①背もたれカバーを取り付ける前に補助 ビニールを被せます。補助ビニールは 後で取り外すのでカッター等で両サイ ドに切込みを入れて取り外し易いよう にしておきます。