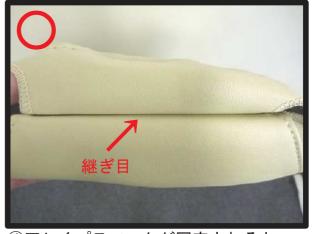

④正しくプラフックが固定されると、 カバーの継ぎ目が図のようになりま す。

⑤間違った固定をすると、カバーの継 ぎ目に、図のように平らなプラスチ ックの縫製糸が見えてしまいます。

⑥例で使用したヘッドレストの場合は このようになります。

#### **After Service**