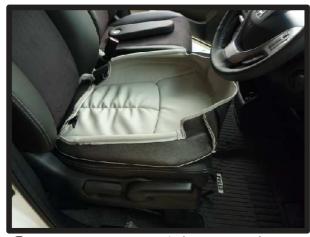

①後ろ側から引き出したベルトは、② で固定した生地に付いているバック ルに通し固定します。

※固定方法は巻末のベルトの通し方を 参照して下さい。

②カバーのラインを整え、1列目運転 席側座面の完成です。 助手席側も同様に取り付けます。