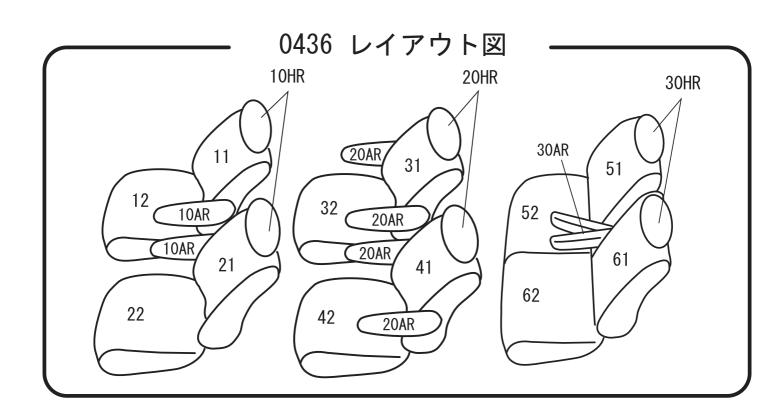

③切り込み部分にフックを取り付けて 完成です。

0435:6人乗り 助手席アームレスト無し 2列目外側アームレスト無し

0436:6人乗り 助手席アームレスト有り 2列目外側アームレスト有り

0437:7人乗り