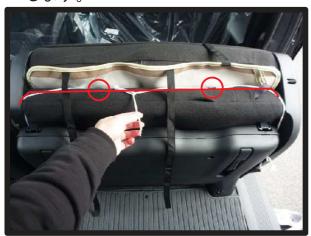

⑧助手席側のシートベルト収納部の生地は、重なり合った上側の生地はベルトの前側に入れ込み、下側の生地はベルトの後ろ側に入れ込むようにします。

⑨シートを跳ね上げ、カバー側面に付いているヒモを、図の赤線のように沿わせ、カバー裏側に付いているループ状のガイド(図の○部)に通し、固定します。※固定方法は巻末のヒモの結び方を参照して下さい。

⑩7ページ②で入れ込んだ生地を引き出し、マジックテープでシートに直接固定します。シートの土台と本体の隙間にベルトを通します。

①シート下からベルトを取り出し、カバー前側で1列目と同様に固定します。※ベルトは図のようにシートスライドバーの上側を通して下さい。

⑫カバーのラインを整え、2列目運転 席側座面の完成です。 助手席側も一部形状が異なりますが 同様に取り付けます。