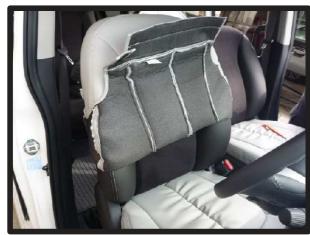

### 1列目背もたれ

①背もたれカバーの装着前に、アームレストを取り外します。へラ等を使用し、プラキャップを取り外します。

④アームレスト取り付け部は、図のようにカバーの加工穴でかわします。

②ソケットレンチ等を使用し、アーム レストを固定しているナットを外す と、アームレストを取り外せます。

⑤サイドエアバッグ装備車は1ページ ①で外したカバーをめくり上げ、背 もたれカバーの中に入れ込みます。

③カバーを半分程裏返した状態で、背もたれのラインに合わせ、かぶせます。この際、肩口までしっかり入れ込みます。