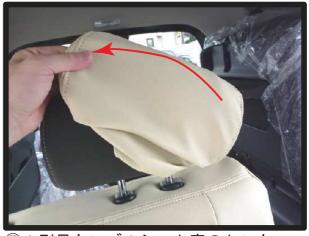

①ヘッドレストの台座部分を穴から取り出します。生地の伸びを利用して横からもぐり込ますように取り出して下さい。無理に入れると破れる恐れがありますのでご注意下さい。

①カバーのラインを整え、1列目運転 席側背もたれの完成です。 助手席側も同様に取り付けます。