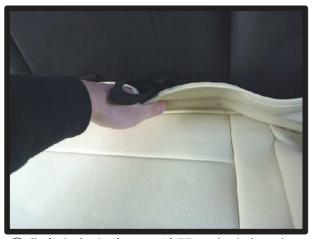

### 1列目座面

①サイドエアバッグ装備車は背もたれ下から座面裏に回っている図の部分を外して、カバーの取り付けを行います。図の部分は座面裏にフック2ヶ所で留まっています。

④背もたれと座面の隙間に生地を入れ 込み、後ろ側から引き出します。

②シートのラインに合わせてカバーの 位置決めをします。

⑤サイドエアバッグ装備車はシートの 裏側に配線がありますので、配線を かわし、生地を引き出します。

③シート全体にカバーをかぶせます。

⑥背もたれと座面の隙間に生地を入れ 込みます。

⑦入れ込んだ生地を裏側から引き出し ます。

※サイドエアバッグ装備車はシートの 裏側に配線がありますので配線をか わし、生地を引き出して下さい。

8図の①~③の順番に生地をなで下ろしてシートに密着させるようにしわを無くしていきます。

⑨⑦で引き出した生地と背もたれ背面をマジックテープで固定します。

⑩固定した生地の先には、ゴムが付いているので、付属のS字フックを取り付け、座面裏の金具部分に引っ掛け固定します。