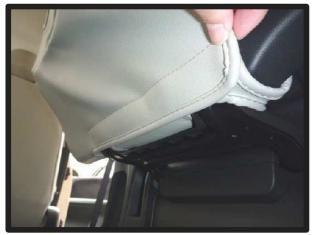

#### アームレスト

⑩ヘッドレストの後ろ側へ生地をかぶせ、ラインを整えます。

①ヘッドレストを台座から取り外し、 カバーの裏側に付いているマジック テープとプラフックで固定します。

⑩ヘッドレストを元に戻し、カバーの ラインを整え、3列目ヘッドレスト の完成です。

①背もたれカバー装着時に取り外した アームレストに、カバーを半分程裏 返した状態でかぶせていきます。 この際、アームレストの先端までしっかりカバーをかぶせます。

②アームレスト内側のみ、最後までカバーをかぶせた状態で、図のようにアームレストを取り外した逆の手順で、背もたれに取り付けます。

③カバー後方にあるファスナーを閉じます。

④カバーのラインを整え、1列目アームレストの完成です。

⑦タンブルシートの2列目センターア ームレストは、カバーをかぶせてプ ラフックで固定します。

⑤2列目キャプテンシート車のアーム レストも同様に取り付けます。

⑧正しく固定すると、このようになります。