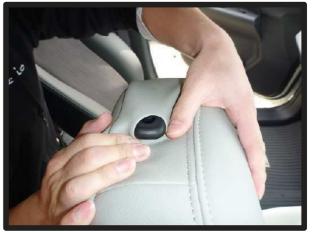

### 1列目背もたれ

①背もたれカバーの装着前に、アームレストを取り外します。へラ等を使用し、プラキャップを取り外します。

④アームレスト取り付け部は、図のようにカバーの加工穴でかわします。

②ソケットレンチ等を使用し、アーム レストを固定しているナットを外す と、アームレストを取り外せます。

⑤サイドエアバッグ装備車は1ページ ①で外したカバーをめくり上げ、背 もたれカバーの中に入れ込みます。

③カバーを半分程裏返した状態で、背もたれのラインに合わせ、かぶせます。この際、肩口までしっかり入れ込みます。

⑥背もたれと座面の隙間に生地を入れ 込みます。

⑦入れ込んだ生地を裏側から引き出し ます。

※サイドエアバッグ装備車はシートの 裏側に配線がありますので配線をか わし、生地を引き出して下さい。

8図の①~③の順番に生地をなで下ろしてシートに密着させるようにしわを無くしていきます。

⑨⑦で引き出した生地と背もたれ背面をマジックテープで固定します。

⑩固定した生地の先には、ゴムが付いているので、付属のS字フックを取り付け、座面裏の金具部分に引っ掛け固定します。

①ヘッドレストの台座部分を穴から取り出します。生地の伸びを利用して横からもぐり込ますように取り出して下さい。無理に入れると破れる恐れがありますのでご注意下さい。

①カバーのラインを整え、1列目運転 席側背もたれの完成です。 助手席側も同様に取り付けます。