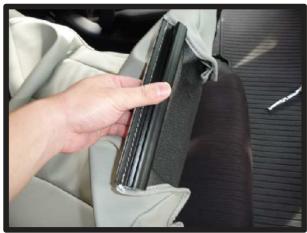

### シートカバー取付補助ビニール使用方法

背もたれ部分の取り付けの際、シート本体とシートカバーの摩擦によりスムーズに入らない場合があります。 その場合、付属のビニールを下記の手順で使用していただくと取り付けが容易になります。

※ベーシックシリーズには取り付け補助ビニールは付属しておりません。

①背もたれカバーを取り付ける前に補助 ビニールを被せます。補助ビニールは 後で取り外すのでカッター等で両サイ ドに切込みを入れて取り外し易いよう にしておきます。