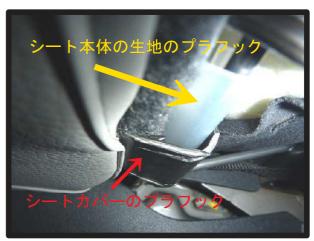

### プラフック:表側

①図のように生地の表側にプラフック が付いている場合。

②シートの底面を見ると、図のように シート本体の生地がプラフックで固 定されている場所があります。

※例:図の〇部

③シート本体の生地を固定しているプラフックの上から、カバーのプラフックを引っ掛けて固定します。

### プラフック: 裏側

①図のように生地の裏側にプラフック が付いている場合。

④ここからは、分かりやすいようにイラストで説明します。

②シートの底面を見ると、図のように シート本体の生地がプラフックで固 定されています。

⑤プラフックは、生地と共に180度 折り返し、シート本体に下から上へ 引っ掛けるようにします。

③②で確認したシート本体に固定されているプラフックの上から、カバーのプラフックを固定します。