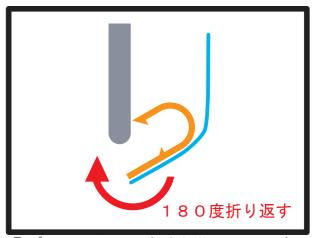

### プラフック: 裏側

①図のように生地の裏側にプラフック が付いている場合。

④ここからは、分かりやすいようにイラストで説明します。

②シートの底面を見ると、図のように シート本体の生地がプラフックで固 定されています。

⑤プラフックは、生地と共に180度 折り返し、シート本体に下から上へ 引っ掛けるようにします。

③②で確認したシート本体に固定されているプラフックの上から、カバーのプラフックを固定します。