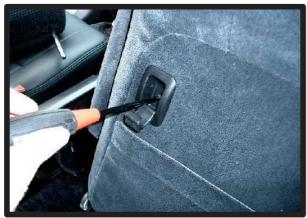

## コンビニフックについて

一部車種の1列目背面にあるフック部分は穴あけ加工がされておりません。フックが ネジで固定されている場合、カバーを加工すれば使用することが可能です。

①ネジを外します。ツメで固定されている場合がありますので、取り外しには十分ご注意ください。ツメが破損すると元通りに取り付けられなくなる場合もあります。

②背もたれカバーを取り付けます。シート本体とカバーがずれていないか をよく確認した上で、フックの位置 に切り込みをいれます。