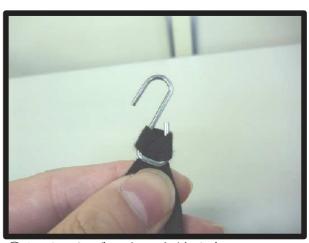

### S字フックの取り付け方

①ゴムとS字フックの取り付け方は、 始めに図のようにS字フックにゴム を通します。

②バックルにベルトを通し、引き絞る 事で、カバーが固定されます。

②通したゴムを、図の赤線のようにしてS字フックにかぶせます。

③ベルトの通し方は、図の①~③の順番にベルトをバックルに通し、引く事でベルトが締まり固定されます。

※強く引き過ぎるとベルトが切れる恐れがありますので、ご注意下さい。

③かぶせたゴムを引き絞る事で、図のようにS字フックがゴムに固定され、 外れにくくなります。