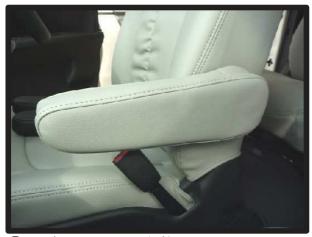

#### アームレスト

⑩ヘッドレストの後ろ側へ生地をかぶせ、ラインを整えます。

①ヘッドレストを台座から取り外し、 カバーの裏側に付いているマジック テープとプラフックで固定します。

⑩ヘッドレストを元に戻し、カバーの ラインを整え、3列目ヘッドレスト の完成です。

①背もたれカバー装着時に取り外した アームレストに、カバーを半分程裏 返した状態でかぶせていきます。 この際、アームレストの先端までしっかりカバーをかぶせます。

②アームレスト内側のみ、最後までカバーをかぶせた状態で、図のようにアームレストを取り外した逆の手順で、背もたれに取り付けます。

③カバー後方にあるファスナーを閉じます。

④カバーのラインを整え、1列目アームレストの完成です。

⑦タンブルシートの2列目センターア ームレストは、カバーをかぶせてプ ラフックで固定します。

⑤2列目キャプテンシート車のアーム レストも同様に取り付けます。

⑧正しく固定すると、このようになります。