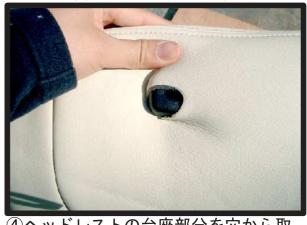

④ヘッドレストの台座部分を穴から取り出します。生地ののびを利用して横からもぐりこますように取り出して下さい。無理に入れると破れる恐れがありますのでご注意下さい。

②背もたれのカバーをシートのライン に合わせながら被せます。肩口部分 にたるみがなくなるまでしっかりと 入れ込んで下さい。

⑤背もたれの曲線にたるみなくカバーを密着させながらマジックテープ部を背面と 座面の間に入れ込みます。 (車種により取付方法が異なります。)

①ヘッドレストの台座部分を穴から取り出します。生地の伸びを利用して横からもぐり込ますように取り出して下さい。無理に入れると破れる恐れがありますのでご注意下さい。

①カバーのラインを整え、1列目運転 席側背もたれの完成です。 助手席側も同様に取り付けます。