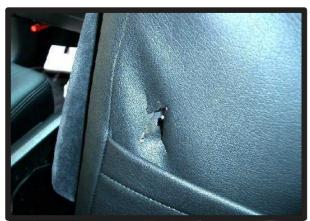

## コンビニフックについて

一部車種の1列目背面にあるフック部分は穴あけ加工がされておりません。フックが ネジで固定されている場合、カバーを加工すれば使用することが可能です。

①ネジを外します。ツメで固定されている場合がありますので、取り外しには十分ご注意ください。ツメが破損すると元通りに取り付けられなくなる場合もあります。

②背もたれカバーを取り付けます。シート本体とカバーがずれていないか をよく確認した上で、フックの位置 に切り込みをいれます。

③切り込み部分にフックを取り付けて 完成です。

0435:6人乗り 助手席アームレスト無し 2列目外側アームレスト無し

0436:6人乗り 助手席アームレスト有り 2列目外側アームレスト有り

0437:7人乗り