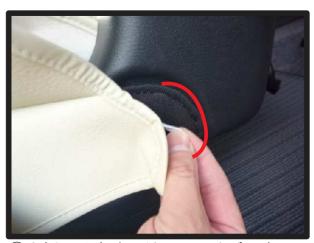

### 2列目座面 (タンブルシート)

①座面カバーをシートのラインに合わせてかぶせます。

④シートベルト収納部の形にカバーの 生地を合わせます。

②背もたれと座面の隙間に生地を入れ 込みます。

⑤外側面の生地をシートのプラスチック部に入れ込みます。

③シートベルトをカバーの加工穴から 取り出します。

⑥内側面は生地に付いているゴムを図 の赤線の位置に引っ掛けて固定しま す。

⑦シートベルト収納部の形にカバーの 生地を合わせます。

⑧助手席側のシートベルト収納部の生地は、重なり合った上側の生地はベルトの前側に入れ込み、下側の生地はベルトの後ろ側に入れ込むようにします。

⑨シートを跳ね上げ、カバー側面に付いているヒモを、図の赤線のように沿わせ、カバー裏側に付いているループ状のガイド(図の○部)に通し、固定します。※固定方法は巻末のヒモの結び方を参照して下さい。

⑩7ページ②で入れ込んだ生地を引き出し、マジックテープでシートに直接固定します。シートの土台と本体の隙間にベルトを通します。