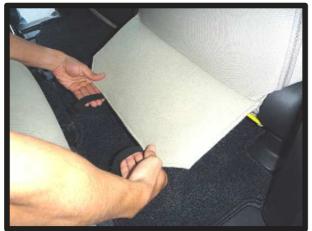

### 1列目座面

①サイドエアバッグ装備車は背もたれ下から座面裏に回っている図の部分を外して、カバーの取り付けを行います。図の部分は座面裏にフック2ヶ所で留まっています。

④背もたれと座面の隙間に生地を入れ 込み、後ろ側から引き出します。

②シートのラインに合わせてカバーの 位置決めをします。

⑤サイドエアバッグ装備車はシートの 裏側に配線がありますので、配線を かわし、生地を引き出します。

③シート全体にカバーをかぶせます。