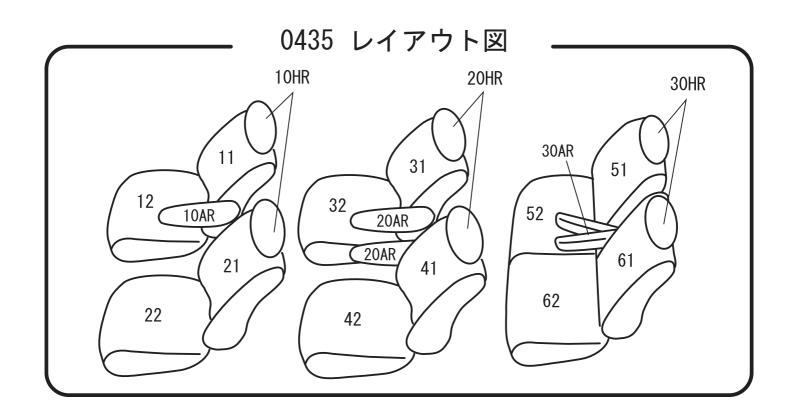

③切り込み部分にフックを取り付けて 完成です。

0435:6人乗り 助手席アームレスト無し 2列目外側アームレスト無し

0436:6人乗り 助手席アームレスト有り 2列目外側アームレスト有り

0437:7人乗り