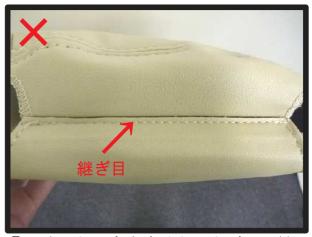

④正しくプラフックが固定されると、 カバーの継ぎ目が図のようになりま す。

⑤間違った固定をすると、カバーの継 ぎ目に、図のように平らなプラスチ ックの縫製糸が見えてしまいます。

⑥例で使用したヘッドレストの場合は このようになります。

#### **After Service**