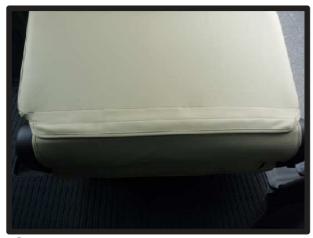

### 1列目座面

①サイドエアバッグ装備車は背もたれ下から座面裏に回っている図の部分を外して、カバーの取り付けを行います。図の部分は座面裏にフック2ヶ所で留まっています。

④背もたれと座面の隙間に生地を入れ 込み、後ろ側から引き出します。

②シートのラインに合わせてカバーの 位置決めをします。

⑤サイドエアバッグ装備車はシートの 裏側に配線がありますので、配線を かわし、生地を引き出します。

③シート全体にカバーをかぶせます。

⑥カバー側面の生地をシートのプラス チック部に入れ込みます。

⑦外側面の背もたれ付近の生地は、シート裏に巻き込むように入れ込みます。

⑧内側面の背もたれ付近の生地は、重なり合った上側の生地を側面に入れ込み、内側の生地は図のようにシートの内側に入れ込むようにします。

⑨1ページ④で引き出した生地は、マジックテープでシートに直接固定します。

⑩カバー前側に付いているベルトをシートの裏側を通し、後ろ側から引き出します。この際、運転席側には図のような金属バーがありますので、ベルトは上側を通すようにします。