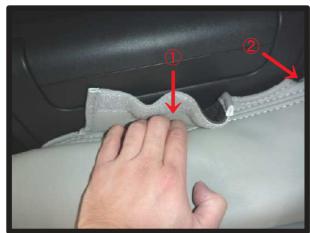

④ヘッドレストの台座部分を穴から取り出します。生地ののびを利用して横からもぐりこますように取り出して下さい。無理に入れると破れる恐れがありますのでご注意下さい。

②背もたれのカバーをシートのライン に合わせながら被せます。肩口部分 にたるみがなくなるまでしっかりと 入れ込んで下さい。

⑤背もたれの曲線にたるみなくカバーを密着させながらマジックテープ部を背面と 座面の間に入れ込みます。 (車種により取付方法が異なります。)