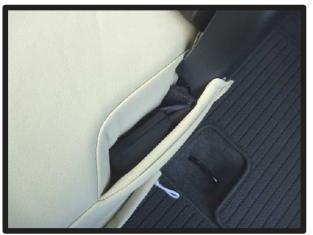

### 2列目座面 (タンブルシート)

①座面カバーをシートのラインに合わせてかぶせます。

④シートベルト収納部の形にカバーの 生地を合わせます。

②背もたれと座面の隙間に生地を入れ 込みます。

⑤外側面の生地をシートのプラスチック部に入れ込みます。

③シートベルトをカバーの加工穴から 取り出します。

⑥内側面は生地に付いているゴムを図 の赤線の位置に引っ掛けて固定しま す。

⑦シートベルト収納部の形にカバーの 生地を合わせます。

⑧助手席側のシートベルト収納部の生地は、重なり合った上側の生地はベルトの前側に入れ込み、下側の生地はベルトの後ろ側に入れ込むようにします。

⑨シートを跳ね上げ、カバー側面に付いているヒモを、図の赤線のように沿わせ、カバー裏側に付いているループ状のガイド(図の○部)に通し、固定します。※固定方法は巻末のヒモの結び方を参照して下さい。

⑩7ページ②で入れ込んだ生地を引き出し、マジックテープでシートに直接固定します。シートの土台と本体の隙間にベルトを通します。