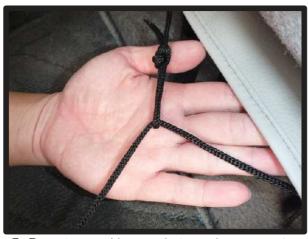

#### ヒモの結び方

①カバー両側面に付いているヒモの一 方で、図のような輪を作ります。

④ヒモの結び方は、引き絞ったヒモを (図の右側)輪のようにし、矢印部分 をつまむようにして輪に通します。

②①で作った輪に、もう一方のヒモを 通します。

⑤通したヒモの○側を引っ張ると、ヒモが結ばれます。

③通したヒモで、シート下回りを引き 絞り、結び留めます。

※ヒモを強く引っ張りすぎると切れる 恐れがありますのでご注意下さい。

⑥正しくヒモを結び留めると、このようになります。 この状態でヒモの先端側を引っ張る と、ヒモが簡単にほどける結び方になります。