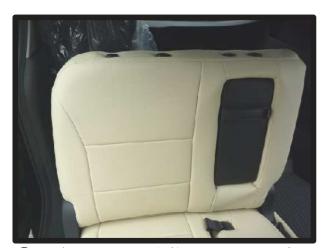

⑤外側面の生地をシートのプラスチック部に入れ込みます。



③シートベルトをカバーの加工穴から 取り出します。



⑥内側面は生地に付いているゴムを図 の赤線の位置に引っ掛けて固定しま す。



⑦シートベルト収納部の形にカバーの 生地を合わせます。



⑧助手席側のシートベルト収納部の生地は、重なり合った上側の生地はベルトの前側に入れ込み、下側の生地はベルトの後ろ側に入れ込むようにします。



⑨シートを跳ね上げ、カバー側面に付いているヒモを、図の赤線のように沿わせ、カバー裏側に付いているループ状のガイド(図の○部)に通し、固定します。※固定方法は巻末のヒモの結び方を参照して下さい。



⑩7ページ②で入れ込んだ生地を引き出し、マジックテープでシートに直接固定します。シートの土台と本体の隙間にベルトを通します。



①シート下からベルトを取り出し、カバー前側で1列目と同様に固定します。※ベルトは図のようにシートスライドバーの上側を通して下さい。



⑫カバーのラインを整え、2列目運転 席側座面の完成です。 助手席側も一部形状が異なりますが 同様に取り付けます。

### 2列目背もたれ (タンブルシート)



①背もたれカバーを半分程裏返した状態でかぶせます。アームレストは図のようにカバーの加工穴を通します。



④アームレスト下部にカバーの生地を 入れ込みます。



②1列目と同様にカバーを装着し、マジックテープで固定します。



⑤正しく入れ込むと、このようになり ます。



③ヘッドレストの台座を取り出します。



⑥アームレスト収納部にあるプラスチックパーツの隙間に生地を入れ込みます。



⑦アームレスト収納部上側と左右の生 地を入れ込むと、このようになりま す。



8背もたれ付け根付近の生地をヒンジ 部の隙間に入れ込みます。



⑨カバーのラインを整え、2列目運転席側背もたれの完成です。助手席側も一部形状が異なりますが同様に取り付けます。一10-

### 3列目座面



①シートのラインに合わせ、前側から カバーをかぶせます。



④シートを跳ね上げ、カバーの加工穴 からシート吊り下げ用ベルトを取り 出します。



②背もたれと座面の隙間に生地を入れ 込み、後ろ側から引き出します。



⑤③で入れ込んだ生地①を引き出します。



③外側面の座面跳ね上げヒンジ部の隙間に生地①を入れ込みます。

※隙間が狭いので、ヘラ等を使用する と作業がしやすくなります。



⑥引き出した生地①の横にある、生地 ②をヒンジ部をかわすように引き出 します。

-11-



⑦シート裏を覆うようにカバーをかぶせ、11ページ⑤⑥で引き出した生地①②とマジックテープで固定します。



⑩⑨の左側(内側面方向)の生地は、 へう等を使用し、シートのプラスチック部の隙間に入れ込みます。



⑧シート裏から後ろ側へかぶせた生地 と内側面の生地を11ページ②で引 き出した生地とマジックテープで固 定します。



①シートベルト部に生地を入れ込みます。



⑨正しく固定すると、このようになります。



①カバーのラインを整え、3列目運転席 側座面の完成です。 助手席側も同様に取り付けます。

### 3列目背もたれ

①1列目と同様に3列目背もたれを装 着します。

### ヘッドレスト



①1列目ヘッドレストにカバーを半分 程裏返した状態でかぶせます。



②3列目背もたれは、カバーの固定方法が異なります。

※固定方法は巻末のプラフックの固定を参照して下さい。



②ヘッドレスト全体にカバーをかぶせ ラインを整えます。



③ヘッドレストを台座から取り外し、 カバー底面で固定します。 ※固定方