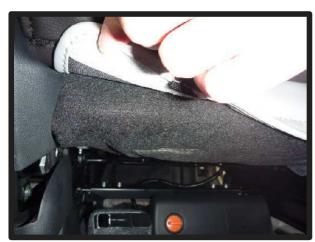

### 1列目座面

①サイドエアバッグ装備車は背もたれ下から座面裏に回っている図の部分を外して、カバーの取り付けを行います。図の部分は座面裏にフック2ヶ所で留まっています。

④背もたれと座面の隙間に生地を入れ 込み、後ろ側から引き出します。

②シートのラインに合わせてカバーの 位置決めをします。

⑤サイドエアバッグ装備車はシートの 裏側に配線がありますので、配線を かわし、生地を引き出します。

③シート全体にカバーをかぶせます。

⑥カバー側面の生地をシートのプラス チック部に入れ込みます。

⑦外側面の背もたれ付近の生地は、シート裏に巻き込むように入れ込みます。

⑧内側面の背もたれ付近の生地は、重なり合った上側の生地を側面に入れ込み、内側の生地は図のようにシートの内側に入れ込むようにします。

⑨1ページ④で引き出した生地は、マジックテープでシートに直接固定します。

⑩カバー前側に付いているベルトをシートの裏側を通し、後ろ側から引き出します。この際、運転席側には図のような金属バーがありますので、ベルトは上側を通すようにします。