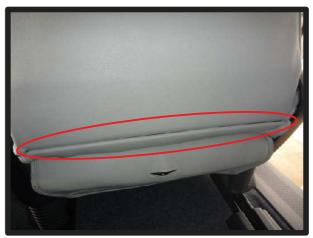

### 1列目座面

①サイドエアバッグ装備車は背もたれ下から座面裏に回っている図の部分を外して、カバーの取り付けを行います。図の部分は座面裏にフック2ヶ所で留まっています。

④背もたれと座面の隙間に生地を入れ 込み、後ろ側から引き出します。

②シートのラインに合わせてカバーの 位置決めをします。

⑤サイドエアバッグ装備車はシートの 裏側に配線がありますので、配線を かわし、生地を引き出します。

③シート全体にカバーをかぶせます。

⑥背もたれと座面の隙間に生地を入れ 込みます。

⑦入れ込んだ生地を裏側から引き出し ます。

※サイドエアバッグ装備車はシートの 裏側に配線がありますので配線をか わし、生地を引き出して下さい。

8図の①~③の順番に生地をなで下ろしてシートに密着させるようにしわを無くしていきます。

⑨⑦で引き出した生地と背もたれ背面をマジックテープで固定します。

⑩固定した生地の先には、ゴムが付いているので、付属のS字フックを取り付け、座面裏の金具部分に引っ掛け固定します。