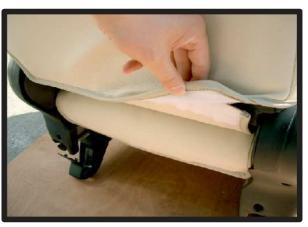

④ヘッドレストの台座部分を穴から取り出します。生地ののびを利用して横からもぐりこますように取り出して下さい。無理に入れると破れる恐れがありますのでご注意下さい。

②背もたれのカバーをシートのライン に合わせながら被せます。肩口部分 にたるみがなくなるまでしっかりと 入れ込んで下さい。

⑤背もたれの曲線にたるみなくカバーを密着させながらマジックテープ部を背面と 座面の間に入れ込みます。 (車種により取付方法が異なります。)

①ヘッドレストの台座部分を穴から取り出します。生地の伸びを利用して横からもぐり込ますように取り出して下さい。無理に入れると破れる恐れがありますのでご注意下さい。

①カバーのラインを整え、1列目運転 席側背もたれの完成です。 助手席側も同様に取り付けます。