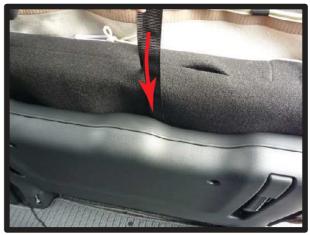

### 1列目座面

①サイドエアバッグ装備車は背もたれ下から座面裏に回っている図の部分を外して、カバーの取り付けを行います。図の部分は座面裏にフック2ヶ所で留まっています。

④背もたれと座面の隙間に生地を入れ 込み、後ろ側から引き出します。

②シートのラインに合わせてカバーの 位置決めをします。

⑤サイドエアバッグ装備車はシートの 裏側に配線がありますので、配線を かわし、生地を引き出します。

③シート全体にカバーをかぶせます。

⑥カバー側面の生地をシートのプラス チック部に入れ込みます。

⑦外側面の背もたれ付近の生地は、シート裏に巻き込むように入れ込みます。

⑧内側面の背もたれ付近の生地は、重なり合った上側の生地を側面に入れ込み、内側の生地は図のようにシートの内側に入れ込むようにします。

⑨1ページ④で引き出した生地は、マジックテープでシートに直接固定します。

⑩カバー前側に付いているベルトをシートの裏側を通し、後ろ側から引き出します。この際、運転席側には図のような金属バーがありますので、ベルトは上側を通すようにします。