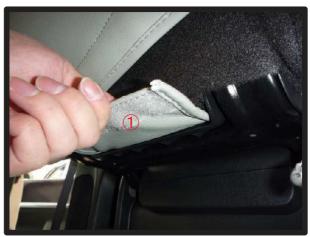

### 1列目座面

①サイドエアバッグ装備車は背もたれ下から座面裏に回っている図の部分を外して、カバーの取り付けを行います。図の部分は座面裏にフック2ヶ所で留まっています。

④背もたれと座面の隙間に生地を入れ 込み、後ろ側から引き出します。

②シートのラインに合わせてカバーの 位置決めをします。

⑤サイドエアバッグ装備車はシートの 裏側に配線がありますので、配線を かわし、生地を引き出します。

③シート全体にカバーをかぶせます。