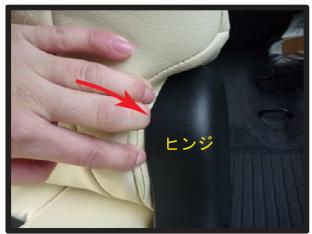

⑦アームレスト収納部上側と左右の生 地を入れ込むと、このようになりま す。

8背もたれ付け根付近の生地をヒンジ 部の隙間に入れ込みます。

⑨カバーのラインを整え、2列目運転席側背もたれの完成です。助手席側も一部形状が異なりますが同様に取り付けます。一10-