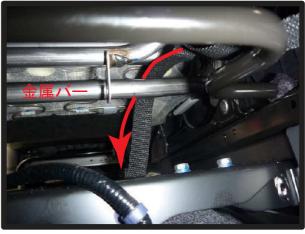

⑥カバー側面の生地をシートのプラス チック部に入れ込みます。

⑦外側面の背もたれ付近の生地は、シート裏に巻き込むように入れ込みます。

⑧内側面の背もたれ付近の生地は、重なり合った上側の生地を側面に入れ込み、内側の生地は図のようにシートの内側に入れ込むようにします。

⑨1ページ④で引き出した生地は、マジックテープでシートに直接固定します。

⑩カバー前側に付いているベルトをシートの裏側を通し、後ろ側から引き出します。この際、運転席側には図のような金属バーがありますので、ベルトは上側を通すようにします。