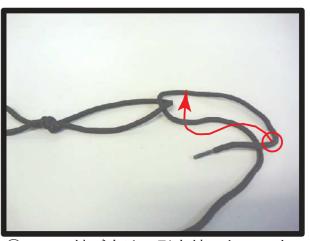

#### ヒモの結び方

①カバー両側面に付いているヒモの一 方で、図のような輪を作ります。

④ヒモの結び方は、引き絞ったヒモを (図の右側)輪のようにし、矢印部分 をつまむようにして輪に通します。

②①で作った輪に、もう一方のヒモを 通します。

⑤通したヒモの○側を引っ張ると、ヒモが結ばれます。

③通したヒモで、シート下回りを引き 絞り、結び留めます。

※ヒモを強く引っ張りすぎると切れる 恐れがありますのでご注意下さい。

⑥正しくヒモを結び留めると、このようになります。 この状態でヒモの先端側を引っ張る と、ヒモが簡単にほどける結び方になります。