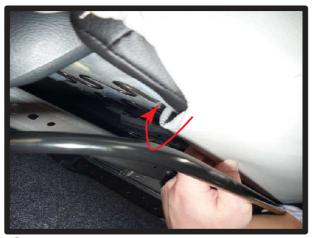

### 1列目座面

①サイドエアバッグ装備車は背もたれ下から座面裏に回っている図の部分を外して、カバーの取り付けを行います。図の部分は座面裏にフック2ヶ所で留まっています。

④背もたれと座面の隙間に生地を入れ 込み、後ろ側から引き出します。

②シートのラインに合わせてカバーの 位置決めをします。

⑤サイドエアバッグ装備車はシートの 裏側に配線がありますので、配線を かわし、生地を引き出します。

③シート全体にカバーをかぶせます。