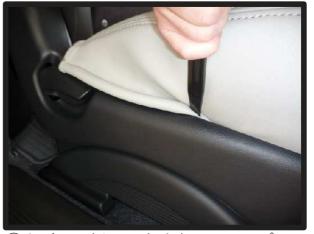

### 1列目背もたれ

①背もたれカバーの装着前に、アームレストを取り外します。へラ等を使用し、プラキャップを取り外します。

④アームレスト取り付け部は、図のようにカバーの加工穴でかわします。

②ソケットレンチ等を使用し、アーム レストを固定しているナットを外す と、アームレストを取り外せます。

⑤サイドエアバッグ装備車は1ページ ①で外したカバーをめくり上げ、背 もたれカバーの中に入れ込みます。

③カバーを半分程裏返した状態で、背もたれのラインに合わせ、かぶせます。この際、肩口までしっかり入れ込みます。

①ヘッドレストの台座部分を穴から取り出します。生地の伸びを利用して横からもぐり込ますように取り出して下さい。無理に入れると破れる恐れがありますのでご注意下さい。

①カバーのラインを整え、1列目運転 席側背もたれの完成です。 助手席側も同様に取り付けます。