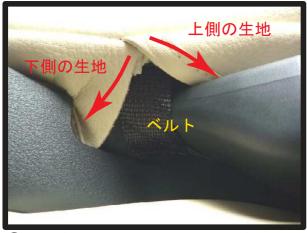

⑧助手席側のシートベルト収納部の生地は、重なり合った上側の生地はベルトの前側に入れ込み、下側の生地はベルトの後ろ側に入れ込むようにします。

⑨シートを跳ね上げ、カバー側面に付いているヒモを、図の赤線のように沿わせ、カバー裏側に付いているループ状のガイド(図の○部)に通し、固定します。※固定方法は巻末のヒモの結び方を参照して下さい。

⑩7ページ②で入れ込んだ生地を引き出し、マジックテープでシートに直接固定します。シートの土台と本体の隙間にベルトを通します。