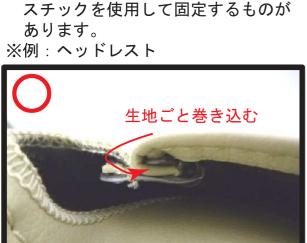

# プラフックの固定 ※図は、ヘッドレストを例にしています

①ヘッドレストやアームレスト等には、 カギ状のプラスチックと平らなプラ スチックを使用して固定するものが あります。

②プラフックの固定方法は、カギ状の プラスチックに平らな方のプラスチ ックを、生地ごと巻き込むようには め込み固定します。

③間違った固定方法です。 平らなプラスチックのみをカギ状の プラスチックに引っ掛けるだけでは しっかり固定出来ません。

④正しくプラフックが固定されると、 カバーの継ぎ目が図のようになりま す。

⑤間違った固定をすると、カバーの継 ぎ目に、図のように平らなプラスチ ックの縫製糸が見えてしまいます。

⑥例で使用したヘッドレストの場合は このようになります。