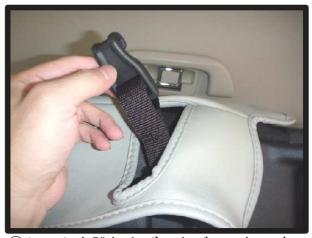

④ヘッドレストの台座部分を穴から取り出します。生地ののびを利用して横からもぐりこますように取り出して下さい。無理に入れると破れる恐れがありますのでご注意下さい。

②背もたれのカバーをシートのライン に合わせながら被せます。肩口部分 にたるみがなくなるまでしっかりと 入れ込んで下さい。

⑤背もたれの曲線にたるみなくカバーを密着させながらマジックテープ部を背面と 座面の間に入れ込みます。 (車種により取付方法が異なります。)

③シートカバーをしっかり入れ込むことができたら、ビニールを引っ張り取り外します。

⑥入れ込んだ部分を取り出しマジック テープで固定します。