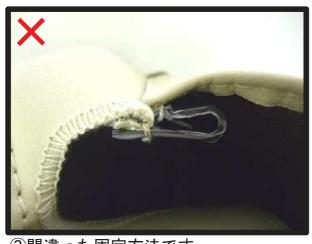

# プラフックの固定 ※図は、ヘッドレストを例にしています

①ヘッドレストやアームレスト等には、 カギ状のプラスチックと平らなプラ スチックを使用して固定するものが あります。

②プラフックの固定方法は、カギ状の プラスチックに平らな方のプラスチ ックを、生地ごと巻き込むようには め込み固定します。

③間違った固定方法です。 平らなプラスチックのみをカギ状の プラスチックに引っ掛けるだけでは しっかり固定出来ません。

④正しくプラフックが固定されると、 カバーの継ぎ目が図のようになりま す。

⑤間違った固定をすると、カバーの継 ぎ目に、図のように平らなプラスチ ックの縫製糸が見えてしまいます。

⑥例で使用したヘッドレストの場合は このようになります。