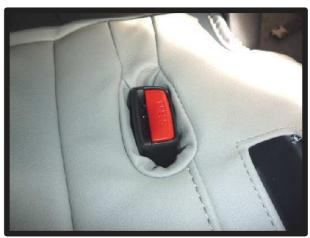

## コンビニフックについて

一部車種の1列目背面にあるフック部分は穴あけ加工がされておりません。フックが ネジで固定されている場合、カバーを加工すれば使用することが可能です。

①ネジを外します。ツメで固定されている場合がありますので、取り外しには十分ご注意ください。ツメが破損すると元通りに取り付けられなくなる場合もあります。

②背もたれカバーを取り付けます。シート本体とカバーがずれていないか をよく確認した上で、フックの位置 に切り込みをいれます。

③切り込み部分にフックを取り付けて 完成です。

0435:6人乗り 助手席アームレスト無し 2列目外側アームレスト無し

0436:6人乗り 助手席アームレスト有り 2列目外側アームレスト有り

0437:7人乗り