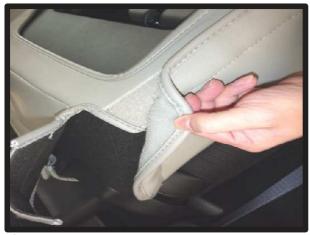

### 1列目座面

①サイドエアバッグ装備車は背もたれ下から座面裏に回っている図の部分を外して、カバーの取り付けを行います。図の部分は座面裏にフック2ヶ所で留まっています。

④背もたれと座面の隙間に生地を入れ 込み、後ろ側から引き出します。

②シートのラインに合わせてカバーの 位置決めをします。

⑤サイドエアバッグ装備車はシートの 裏側に配線がありますので、配線を かわし、生地を引き出します。

③シート全体にカバーをかぶせます。