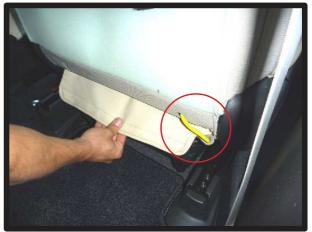

### 1列目座面

①サイドエアバッグ装備車は背もたれ下から座面裏に回っている図の部分を外して、カバーの取り付けを行います。図の部分は座面裏にフック2ヶ所で留まっています。

④背もたれと座面の隙間に生地を入れ 込み、後ろ側から引き出します。

②シートのラインに合わせてカバーの 位置決めをします。

⑤サイドエアバッグ装備車はシートの 裏側に配線がありますので、配線を かわし、生地を引き出します。

③シート全体にカバーをかぶせます。