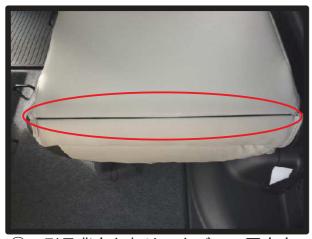

### 1列目座面

①サイドエアバッグ装備車は背もたれ下から座面裏に回っている図の部分を外して、カバーの取り付けを行います。図の部分は座面裏にフック2ヶ所で留まっています。

④背もたれと座面の隙間に生地を入れ 込み、後ろ側から引き出します。

②シートのラインに合わせてカバーの 位置決めをします。

⑤サイドエアバッグ装備車はシートの 裏側に配線がありますので、配線を かわし、生地を引き出します。

③シート全体にカバーをかぶせます。