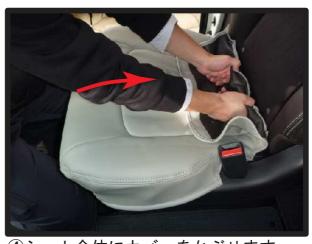

④ヘッドレストの台座部分を穴から取り出します。生地ののびを利用して横からもぐりこますように取り出して下さい。無理に入れると破れる恐れがありますのでご注意下さい。

②背もたれのカバーをシートのライン に合わせながら被せます。肩口部分 にたるみがなくなるまでしっかりと 入れ込んで下さい。

⑤背もたれの曲線にたるみなくカバーを密着させながらマジックテープ部を背面と 座面の間に入れ込みます。 (車種により取付方法が異なります。)