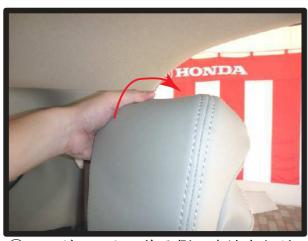

④ヘッドレストの台座部分を穴から取り出します。生地ののびを利用して横からもぐりこますように取り出して下さい。無理に入れると破れる恐れがありますのでご注意下さい。

②背もたれのカバーをシートのライン に合わせながら被せます。肩口部分 にたるみがなくなるまでしっかりと 入れ込んで下さい。

⑤背もたれの曲線にたるみなくカバーを密着させながらマジックテープ部を背面と 座面の間に入れ込みます。 (車種により取付方法が異なります。)