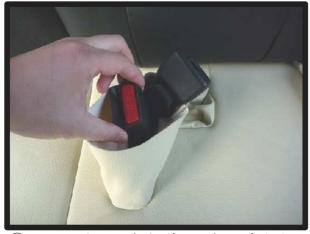

### 2列目座面 (タンブルシート)

①座面カバーをシートのラインに合わせてかぶせます。

④シートベルト収納部の形にカバーの 生地を合わせます。

②背もたれと座面の隙間に生地を入れ 込みます。

⑤外側面の生地をシートのプラスチック部に入れ込みます。

③シートベルトをカバーの加工穴から 取り出します。

⑥内側面は生地に付いているゴムを図 の赤線の位置に引っ掛けて固定しま す。

⑦シートベルト収納部の形にカバーの 生地を合わせます。

⑧助手席側のシートベルト収納部の生地は、重なり合った上側の生地はベルトの前側に入れ込み、下側の生地はベルトの後ろ側に入れ込むようにします。

⑨シートを跳ね上げ、カバー側面に付いているヒモを、図の赤線のように沿わせ、カバー裏側に付いているループ状のガイド(図の○部)に通し、固定します。※固定方法は巻末のヒモの結び方を参照して下さい。

⑩7ページ②で入れ込んだ生地を引き出し、マジックテープでシートに直接固定します。シートの土台と本体の隙間にベルトを通します。