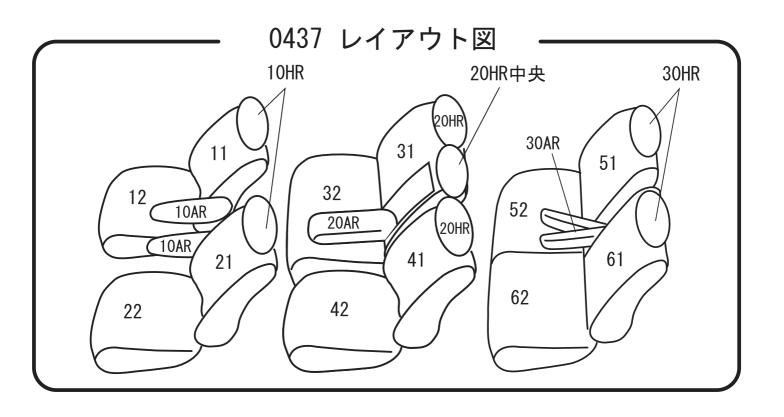

③切り込み部分にフックを取り付けて 完成です。

0435:6人乗り 助手席アームレスト無し 2列目外側アームレスト無し

0436:6人乗り 助手席アームレスト有り 2列目外側アームレスト有り

0437:7人乗り