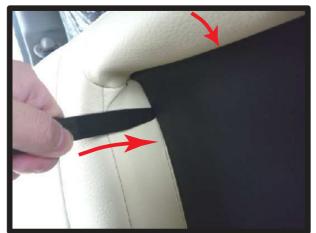

### 3列目座面

①シートのラインに合わせ、前側から カバーをかぶせます。

④シートを跳ね上げ、カバーの加工穴 からシート吊り下げ用ベルトを取り 出します。

②背もたれと座面の隙間に生地を入れ 込み、後ろ側から引き出します。

⑤③で入れ込んだ生地①を引き出します。

③外側面の座面跳ね上げヒンジ部の隙間に生地①を入れ込みます。

※隙間が狭いので、ヘラ等を使用する と作業がしやすくなります。

⑥引き出した生地①の横にある、生地 ②をヒンジ部をかわすように引き出 します。

-11-

⑦シート裏を覆うようにカバーをかぶせ、11ページ⑤⑥で引き出した生地①②とマジックテープで固定します。

⑩⑨の左側(内側面方向)の生地は、 へう等を使用し、シートのプラスチック部の隙間に入れ込みます。

⑧シート裏から後ろ側へかぶせた生地 と内側面の生地を11ページ②で引 き出した生地とマジックテープで固 定します。

①シートベルト部に生地を入れ込みます。

⑨正しく固定すると、このようになります。

①カバーのラインを整え、3列目運転席 側座面の完成です。 助手席側も同様に取り付けます。