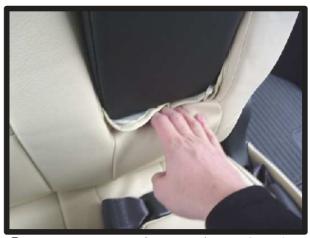

### 1列目座面

①サイドエアバッグ装備車は背もたれ下から座面裏に回っている図の部分を外して、カバーの取り付けを行います。図の部分は座面裏にフック2ヶ所で留まっています。

④背もたれと座面の隙間に生地を入れ 込み、後ろ側から引き出します。

②シートのラインに合わせてカバーの 位置決めをします。

⑤サイドエアバッグ装備車はシートの 裏側に配線がありますので、配線を かわし、生地を引き出します。

③シート全体にカバーをかぶせます。

⑥カバー側面の生地をシートのプラス チック部に入れ込みます。

⑦外側面の背もたれ付近の生地は、シート裏に巻き込むように入れ込みます。

⑧内側面の背もたれ付近の生地は、重なり合った上側の生地を側面に入れ込み、内側の生地は図のようにシートの内側に入れ込むようにします。

⑨1ページ④で引き出した生地は、マジックテープでシートに直接固定します。

⑩カバー前側に付いているベルトをシートの裏側を通し、後ろ側から引き出します。この際、運転席側には図のような金属バーがありますので、ベルトは上側を通すようにします。