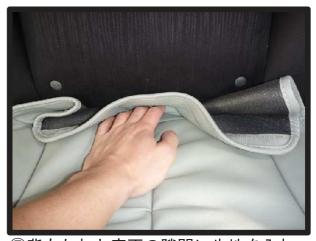

④ヘッドレストの台座部分を穴から取り出します。生地ののびを利用して横からもぐりこますように取り出して下さい。無理に入れると破れる恐れがありますのでご注意下さい。

②背もたれのカバーをシートのライン に合わせながら被せます。肩口部分 にたるみがなくなるまでしっかりと 入れ込んで下さい。

⑤背もたれの曲線にたるみなくカバーを密着させながらマジックテープ部を背面と 座面の間に入れ込みます。 (車種により取付方法が異なります。)

③シートカバーをしっかり入れ込むことができたら、ビニールを引っ張り取り外します。

⑥入れ込んだ部分を取り出しマジック テープで固定します。