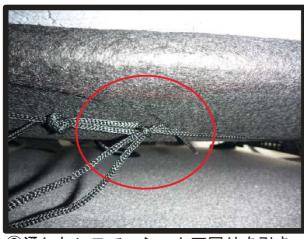

⑧助手席側のシートベルト収納部の生地は、重なり合った上側の生地はベルトの前側に入れ込み、下側の生地はベルトの後ろ側に入れ込むようにします。

⑨シートを跳ね上げ、カバー側面に付いているヒモを、図の赤線のように沿わせ、カバー裏側に付いているループ状のガイド(図の○部)に通し、固定します。※固定方法は巻末のヒモの結び方を参照して下さい。

⑩7ページ②で入れ込んだ生地を引き出し、マジックテープでシートに直接固定します。シートの土台と本体の隙間にベルトを通します。