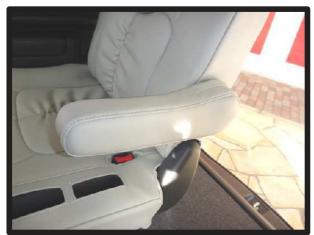

- 13- を参照して下さい。



④正しく固定すると、このようになります。



⑤ヘッドレストを台座に戻し、カバー のラインを整え、1列目ヘッドレス トの完成です。

2列目キャプテンシート車のヘッド レストも同様に取り付けます。



⑥2列目タンブルシート車のヘッドレストも形状が異なりますが、同様に取り付けます。



⑦2列目タンブルシート車のセンター ヘッドレストは、カバーをかぶせる 際、一方の側面にカバーをかぶせた 状態で、生地の伸びを利用し、もう 一方へ引っ掛けるようにかぶせます。



⑧カバーをかぶせ、ラインを整えます。固定方法は1列目と同様にします。



⑨3列目ヘッドレストは、カバーをヘッドレストの下側から後ろ側へかぶせるようにします。

#### アームレスト



⑩ヘッドレストの後ろ側へ生地をかぶせ、ラインを整えます。



①ヘッドレストを台座から取り外し、 カバーの裏側に付いているマジック テープとプラフックで固定します。



⑩ヘッドレストを元に戻し、カバーの ラインを整え、3列目ヘッドレスト の完成です。



①背もたれカバー装着時に取り外した アームレストに、カバーを半分程裏 返した状態でかぶせていきます。 この際、アームレストの先端までしっかりカバーをかぶせます。



②アームレスト内側のみ、最後までカバーをかぶせた状態で、図のようにアームレストを取り外した逆の手順で、背もたれに取り付けます。



③カバー後方にあるファスナーを閉じます。



④カバーのラインを整え、1列目アームレストの完成です。



⑦タンブルシートの2列目センターア ームレストは、カバーをかぶせてプ ラフックで固定します。



⑤2列目キャプテンシート車のアーム レストも同様に取り付けます。



⑧正しく固定すると、このようになります。



⑥3列目アームレストも同様に取り付けます。

#### ヒモの結び方



①カバー両側面に付いているヒモの一 方で、図のような輪を作ります。



④ヒモの結び方は、引き絞ったヒモを (図の右側)輪のようにし、矢印部分 をつまむようにして輪に通します。



②①で作った輪に、もう一方のヒモを 通します。



⑤通したヒモの○側を引っ張ると、ヒモが結ばれます。





③通したヒモで、シート下回りを引き 絞り、結び留めます。

※ヒモを強く引っ張りすぎると切れる 恐れがありますのでご注意下さい。



⑥正しくヒモを結び留めると、このようになります。 この状態でヒモの先端側を引っ張る と、ヒモが簡単にほどける結び方になります。

#### ベルトの通し方

①カバーに付いているベルトを、バックルが付いている生地側に引き出します。

### S字フックの取り付け方



①ゴムとS字フックの取り付け方は、 始めに図のようにS字フックにゴム を通します。



②バックルにベルトを通し、引き絞る 事で、カバーが固定されます。



②通したゴムを、図の赤線のようにしてS字フックにかぶせます。



③ベルトの通し方は、図の①~③の順番にベルトをバックルに通し、引く事でベルトが締まり固定されます。

※強く引き過ぎるとベルトが切れる恐れがありますので、ご注意下さい。



③かぶせたゴムを引き絞る事で、図のようにS字フックがゴムに固定され、 外れにくくなります。

### プラフック大の固定

※背もたれや座面カバー等に付いているカギ状のプラスチックパーツ(プラフック)には、生地の表側に付いているタイプと生地の裏側に付いているタイプの2種類があり、それぞれ固定方法が異なります。



①生地の表側に付いているタイプ



②生地の裏側に付いているタイプ

### プラフ