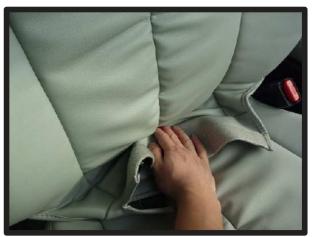

⑥背もたれと座面の隙間に生地を入れ 込みます。

⑦入れ込んだ生地を裏側から引き出し ます。

※サイドエアバッグ装備車はシートの 裏側に配線がありますので配線をか わし、生地を引き出して下さい。

8図の①~③の順番に生地をなで下ろしてシートに密着させるようにしわを無くしていきます。

⑨⑦で引き出した生地と背もたれ背面をマジックテープで固定します。

⑩固定した生地の先には、ゴムが付いているので、付属のS字フックを取り付け、座面裏の金具部分に引っ掛け固定します。