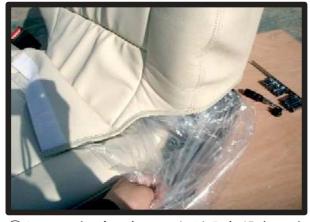

### シートカバー取付補助ビニール使用方法

背もたれ部分の取り付けの際、シート本体とシートカバーの摩擦によりスムーズに入らない場合があります。 その場合、付属のビニールを下記の手順で使用していただくと取り付けが容易になります。

※ベーシックシリーズには取り付け補助ビニールは付属しておりません。

①背もたれカバーを取り付ける前に補助 ビニールを被せます。補助ビニールは 後で取り外すのでカッター等で両サイ ドに切込みを入れて取り外し易いよう にしておきます。

④ヘッドレストの台座部分を穴から取り出します。生地ののびを利用して横からもぐりこますように取り出して下さい。無理に入れると破れる恐れがありますのでご注意下さい。

②背もたれのカバーをシートのライン に合わせながら被せます。肩口部分 にたるみがなくなるまでしっかりと 入れ込んで下さい。

⑤背もたれの曲線にたるみなくカバーを密着させながらマジックテープ部を背面と 座面の間に入れ込みます。 (車種により取付方法が異なります。)

③シートカバーをしっかり入れ込むことができたら、ビニールを引っ張り取り外します。

⑥入れ込んだ部分を取り出しマジック テープで固定します。