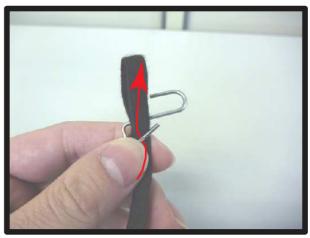

### S字フックの取り付け方

①ゴムとS字フックの取り付け方は、 始めに図のようにS字フックにゴム を通します。

②バックルにベルトを通し、引き絞る 事で、カバーが固定されます。

②通したゴムを、図の赤線のようにしてS字フックにかぶせます。

③ベルトの通し方は、図の①~③の順番にベルトをバックルに通し、引く事でベルトが締まり固定されます。

※強く引き過ぎるとベルトが切れる恐れがありますので、ご注意下さい。

③かぶせたゴムを引き絞る事で、図のようにS字フックがゴムに固定され、 外れにくくなります。