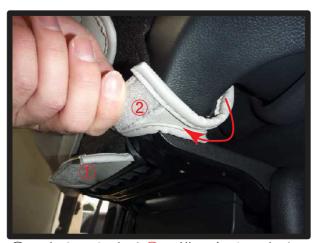

### 1列目背もたれ

①背もたれカバーの装着前に、アームレストを取り外します。へラ等を使用し、プラキャップを取り外します。

④アームレスト取り付け部は、図のようにカバーの加工穴でかわします。

②ソケットレンチ等を使用し、アーム レストを固定しているナットを外す と、アームレストを取り外せます。

⑤サイドエアバッグ装備車は1ページ ①で外したカバーをめくり上げ、背 もたれカバーの中に入れ込みます。

③カバーを半分程裏返した状態で、背もたれのラインに合わせ、かぶせます。この際、肩口までしっかり入れ込みます。

⑥背もたれと座面の隙間に生地を入れ 込みます。

⑦入れ込んだ生地を裏側から引き出し ます。

※サイドエアバッグ装備車はシートの 裏側に配線がありますので配線をか わし、生地を引き出して下さい。

8図の①~③の順番に生地をなで下ろしてシートに密着させるようにしわを無くしていきます。

⑨⑦で引き出した生地と背もたれ背面をマジックテープで固定します。

⑩固定した生地の先には、ゴムが付いているので、付属のS字フックを取り付け、座面裏の金具部分に引っ掛け固定します。