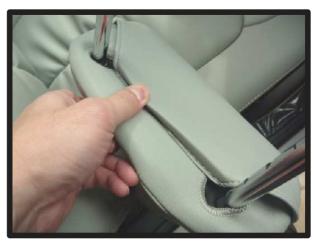

### 1列目背もたれ

①背もたれカバーの装着前に、アームレストを取り外します。へラ等を使用し、プラキャップを取り外します。

④アームレスト取り付け部は、図のようにカバーの加工穴でかわします。

②ソケットレンチ等を使用し、アーム レストを固定しているナットを外す と、アームレストを取り外せます。

⑤サイドエアバッグ装備車は1ページ ①で外したカバーをめくり上げ、背 もたれカバーの中に入れ込みます。

③カバーを半分程裏返した状態で、背もたれのラインに合わせ、かぶせます。この際、肩口までしっかり入れ込みます。