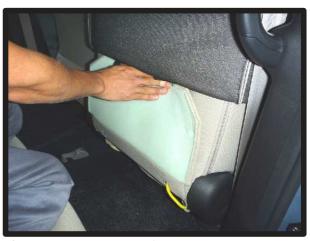

### 1列目座面

①サイドエアバッグ装備車は背もたれ下から座面裏に回っている図の部分を外して、カバーの取り付けを行います。図の部分は座面裏にフック2ヶ所で留まっています。

④背もたれと座面の隙間に生地を入れ 込み、後ろ側から引き出します。

②シートのラインに合わせてカバーの 位置決めをします。

⑤サイドエアバッグ装備車はシートの 裏側に配線がありますので、配線を かわし、生地を引き出します。

③シート全体にカバーをかぶせます。