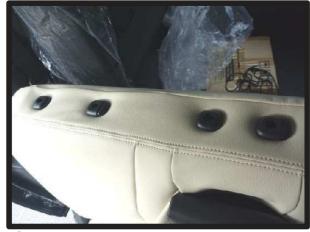

### プラフック大の固定

※背もたれや座面カバー等に付いているカギ状のプラスチックパーツ(プラフック)には、生地の表側に付いているタイプと生地の裏側に付いているタイプの2種類があり、それぞれ固定方法が異なります。

①生地の表側に付いているタイプ

②生地の裏側に付いているタイプ

### プラフック:表側

①図のように生地の表側にプラフック が付いている場合。

②シートの底面を見ると、図のように シート本体の生地がプラフックで固 定されている場所があります。

※例:図の〇部

③シート本体の生地を固定しているプラフックの上から、カバーのプラフックを引っ掛けて固定します。

### プラフック: 裏側

①図のように生地の裏側にプラフック が付いている場合。

④ここからは、分かりやすいようにイラストで説明します。

②シートの底面を見ると、図のように シート本体の生地がプラフックで固 定されています。

⑤プラフックは、生地と共に180度 折り返し、シート本体に下から上へ 引っ掛けるようにします。

③②で確認したシート本体に固定されているプラフックの上から、カバーのプラフックを固定します。