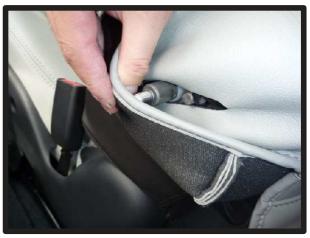

### 1列目背もたれ

①背もたれカバーの装着前に、アームレストを取り外します。へラ等を使用し、プラキャップを取り外します。

④アームレスト取り付け部は、図のようにカバーの加工穴でかわします。

②ソケットレンチ等を使用し、アーム レストを固定しているナットを外す と、アームレストを取り外せます。

⑤サイドエアバッグ装備車は1ページ ①で外したカバーをめくり上げ、背 もたれカバーの中に入れ込みます。

③カバーを半分程裏返した状態で、背もたれのラインに合わせ、かぶせます。この際、肩口までしっかり入れ込みます。