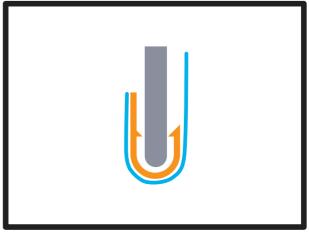

### プラフック:表側

①図のように生地の表側にプラフック が付いている場合。

②シートの底面を見ると、図のように シート本体の生地がプラフックで固 定されている場所があります。

※例:図の〇部

③シート本体の生地を固定しているプラフックの上から、カバーのプラフックを引っ掛けて固定します。