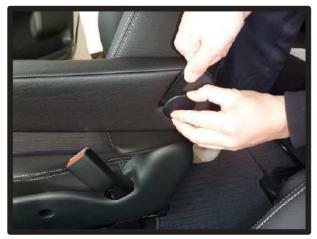

### 1列目背もたれ

①背もたれカバーの装着前に、アームレストを取り外します。へラ等を使用し、プラキャップを取り外します。

④アームレスト取り付け部は、図のようにカバーの加工穴でかわします。

②ソケットレンチ等を使用し、アーム レストを固定しているナットを外す と、アームレストを取り外せます。

⑤サイドエアバッグ装備車は1ページ ①で外したカバーをめくり上げ、背 もたれカバーの中に入れ込みます。

③カバーを半分程裏返した状態で、背もたれのラインに合わせ、かぶせます。この際、肩口までしっかり入れ込みます。