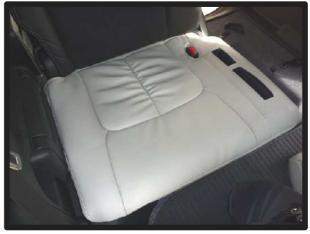

### 1列目座面

①サイドエアバッグ装備車は背もたれ下から座面裏に回っている図の部分を外して、カバーの取り付けを行います。図の部分は座面裏にフック2ヶ所で留まっています。

④背もたれと座面の隙間に生地を入れ 込み、後ろ側から引き出します。

②シートのラインに合わせてカバーの 位置決めをします。

⑤サイドエアバッグ装備車はシートの 裏側に配線がありますので、配線を かわし、生地を引き出します。

③シート全体にカバーをかぶせます。

①後ろ側から引き出したベルトは、② で固定した生地に付いているバック ルに通し固定します。

※固定方法は巻末のベルトの通し方を 参照して下さい。

②カバーのラインを整え、1列目運転 席側座面の完成です。 助手席側も同様に取り付けます。