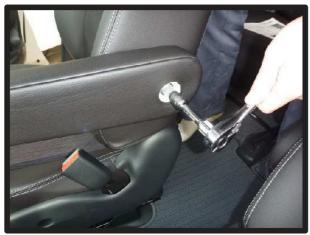

### 1列目背もたれ

①背もたれカバーの装着前に、アームレストを取り外します。へラ等を使用し、プラキャップを取り外します。

④アームレスト取り付け部は、図のようにカバーの加工穴でかわします。

②ソケットレンチ等を使用し、アーム レストを固定しているナットを外す と、アームレストを取り外せます。

⑤サイドエアバッグ装備車は1ページ ①で外したカバーをめくり上げ、背 もたれカバーの中に入れ込みます。

③カバーを半分程裏返した状態で、背もたれのラインに合わせ、かぶせます。この際、肩口までしっかり入れ込みます。