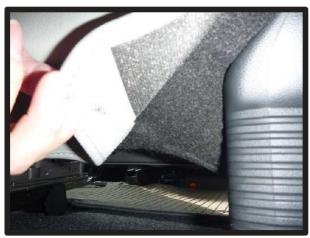

### シートカバー取付補助ビニール使用方法

背もたれ部分の取り付けの際、シート本体とシートカバーの摩擦によりスムーズに入らない場合があります。 その場合、付属のビニールを下記の手順で使用していただくと取り付けが容易になります。

※ベーシックシリーズには取り付け補助ビニールは付属しておりません。

①背もたれカバーを取り付ける前に補助 ビニールを被せます。補助ビニールは 後で取り外すのでカッター等で両サイ ドに切込みを入れて取り外し易いよう にしておきます。

④ヘッドレストの台座部分を穴から取り出します。生地ののびを利用して横からもぐりこますように取り出して下さい。無理に入れると破れる恐れがありますのでご注意下さい。

②背もたれのカバーをシートのライン に合わせながら被せます。肩口部分 にたるみがなくなるまでしっかりと 入れ込んで下さい。

⑤背もたれの曲線にたるみなくカバーを密着させながらマジックテープ部を背面と 座面の間に入れ込みます。 (車種により取付方法が異なります。)

③シートカバーをしっかり入れ込むことができたら、ビニールを引っ張り取り外します。

⑥入れ込んだ部分を取り出しマジック テープで固定します。