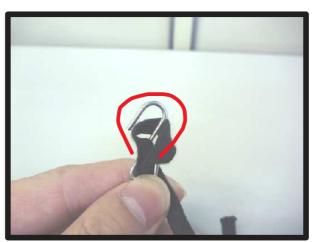

### S字フックの取り付け方

①ゴムとS字フックの取り付け方は、 始めに図のようにS字フックにゴム を通します。

②バックルにベルトを通し、引き絞る 事で、カバーが固定されます。

②通したゴムを、図の赤線のようにしてS字フックにかぶせます。

③ベルトの通し方は、図の①~③の順番にベルトをバックルに通し、引く事でベルトが締まり固定されます。

※強く引き過ぎるとベルトが切れる恐れがありますので、ご注意下さい。