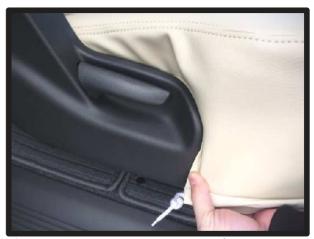

### 1列目背もたれ

①背もたれカバーの装着前に、アームレストを取り外します。へラ等を使用し、プラキャップを取り外します。

④アームレスト取り付け部は、図のようにカバーの加工穴でかわします。

②ソケットレンチ等を使用し、アーム レストを固定しているナットを外す と、アームレストを取り外せます。

⑤サイドエアバッグ装備車は1ページ ①で外したカバーをめくり上げ、背 もたれカバーの中に入れ込みます。

③カバーを半分程裏返した状態で、背もたれのラインに合わせ、かぶせます。この際、肩口までしっかり入れ込みます。

⑥背もたれと座面の隙間に生地を入れ 込みます。

⑦入れ込んだ生地を裏側から引き出し ます。

※サイドエアバッグ装備車はシートの 裏側に配線がありますので配線をか わし、生地を引き出して下さい。

8図の①~③の順番に生地をなで下ろしてシートに密着させるようにしわを無くしていきます。

⑨⑦で引き出した生地と背もたれ背面をマジックテープで固定します。

⑩固定した生地の先には、ゴムが付いているので、付属のS字フックを取り付け、座面裏の金具部分に引っ掛け固定します。