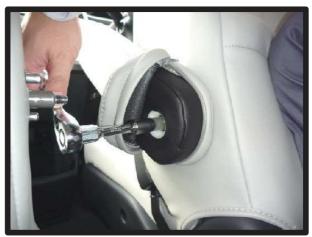

### 1列目背もたれ

①背もたれカバーの装着前に、アームレストを取り外します。へラ等を使用し、プラキャップを取り外します。

④アームレスト取り付け部は、図のようにカバーの加工穴でかわします。

②ソケットレンチ等を使用し、アーム レストを固定しているナットを外す と、アームレストを取り外せます。

⑤サイドエアバッグ装備車は1ページ ①で外したカバーをめくり上げ、背 もたれカバーの中に入れ込みます。

③カバーを半分程裏返した状態で、背もたれのラインに合わせ、かぶせます。この際、肩口までしっかり入れ込みます。

①ヘッドレストの台座部分を穴から取り出します。生地の伸びを利用して横からもぐり込ますように取り出して下さい。無理に入れると破れる恐れがありますのでご注意下さい。

①カバーのラインを整え、1列目運転 席側背もたれの完成です。 助手席側も同様に取り付けます。