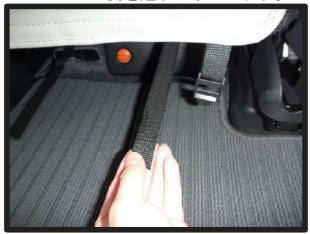

①シート下からベルトを取り出し、カバー前側で1列目と同様に固定します。※ベルトは図のようにシートスライドバーの上側を通して下さい。

⑫カバーのラインを整え、2列目運転 席側座面の完成です。 助手席側も一部形状が異なりますが 同様に取り付けます。