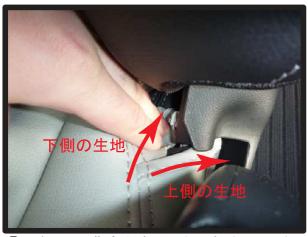

⑧助手席側のシートベルト収納部の生地は、重なり合った上側の生地はベルトの前側に入れ込み、下側の生地はベルトの後ろ側に入れ込むようにします。

⑨シートを跳ね上げ、カバー側面に付いているヒモを、図の赤線のように沿わせ、カバー裏側に付いているループ状のガイド(図の○部)に通し、固定します。※固定方法は巻末のヒモの結び方を参照して下さい。

⑩7ページ②で入れ込んだ生地を引き出し、マジックテープでシートに直接固定します。シートの土台と本体の隙間にベルトを通します。