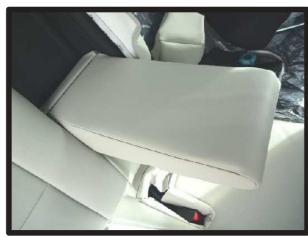

#### 2列目座面(キャプテンシート)

①座面カバーの前側には、大きなフック状のプラスチックパーツが付いています。

④シート全体にカバーをかぶせます。

②シート裏側にある、シート本体の生地を固定しているフックの上からカバーのプラフックを固定します。 ※固定方法は巻末のプラフック大の固定を参照して下さい。

⑤背もたれと座面の隙間に生地を入れ 込みます。

③正しく固定すると、このようになり ます。

⑥カバー両側面の生地をシートのプラ スチックパーツ部に入れ込みます。

### 2列目背もたれ (キャプテンシート)

⑦5ページ⑤で入れ込んだ生地を、後 ろ側から引き出します。

①1列目と同様に2列目背もたれを装 着します。

8引き出した生地を、マジックテープ でシートに直接固定します。

②2列目背もたれは、カバーの固定方法が異なります。

※固定方法は巻末のプラフックの固定 を参照して下さい。

⑨カバーのラインを整え、2列目運転 席側座面の完成です。 助手席側も同様に固定します。