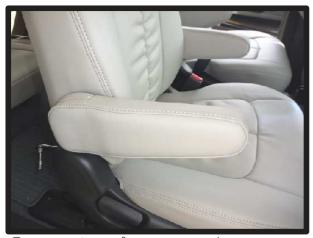

#### アームレスト

⑩ヘッドレストの後ろ側へ生地をかぶせ、ラインを整えます。

①ヘッドレストを台座から取り外し、 カバーの裏側に付いているマジック テープとプラフックで固定します。

⑩ヘッドレストを元に戻し、カバーの ラインを整え、3列目ヘッドレスト の完成です。

①背もたれカバー装着時に取り外した アームレストに、カバーを半分程裏 返した状態でかぶせていきます。 この際、アームレストの先端までしっかりカバーをかぶせます。

②アームレスト内側のみ、最後までカバーをかぶせた状態で、図のようにアームレストを取り外した逆の手順で、背もたれに取り付けます。

③カバー後方にあるファスナーを閉じます。

④カバーのラインを整え、1列目アームレストの完成です。

⑦タンブルシートの2列目センターア ームレストは、カバーをかぶせてプ ラフックで固定します。

⑤2列目キャプテンシート車のアーム レストも同様に取り付けます。

⑧正しく固定すると、このようになります。