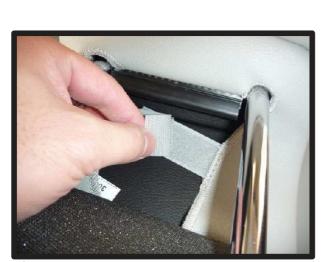

地は、 へう等を使用し、シートのプラスチック部の隙間に入れ込みます。



⑧シート裏から後ろ側へかぶせた生地 と内側面の生地を11ページ②で引 き出した生地とマジックテープで固 定します。



①シートベルト部に生地を入れ込みます。



⑨正しく固定すると、このようになります。



①カバーのラインを整え、3列目運転席 側座面の完成です。 助手席側も同様に取り付けます。

### 3列目背もたれ

①1列目と同様に3列目背もたれを装 着します。

### ヘッドレスト



①1列目ヘッドレストにカバーを半分 程裏返した状態でかぶせます。



②3列目背もたれは、カバーの固定方法が異なります。

※固定方法は巻末のプラフックの固定を参照して下さい。



②ヘッドレスト全体にカバーをかぶせ ラインを整えます。



③ヘッドレストを台座から取り外し、 カバー底面で固定します。 ※固定方法は巻末のプラフックの固定 - 13- を参照して下さい。



④正しく固定すると、このようになります。



⑤ヘッドレストを台座に戻し、カバー のラインを整え、1列目ヘッドレス トの完成です。

2列目キャプテンシート車のヘッド レストも同様に取り付けます。



⑥2列目タンブルシート車のヘッドレストも形状が異なりますが、同様に取り付けます。



⑦2列目タンブルシート車のセンター ヘッドレストは、カバーをかぶせる 際、一方の側面にカバーをかぶせた 状態で、生地の伸びを利用し、もう 一方へ引っ掛けるようにかぶせます。



⑧カバーをかぶせ、ラインを整えます。固定方法は1列目と同様にします。



⑨3列目ヘッドレストは、カバーをヘッドレストの下側から後ろ側へかぶせるようにします。

#### アームレスト



⑩ヘッドレストの後ろ側へ生地をかぶせ、ラインを整えます。



①ヘッドレストを台座から取り外し、 カバーの裏側に付いているマジック テープとプラフックで固定します。



⑩ヘッドレストを元に戻し、カバーの ラインを整え、3列目ヘッドレスト の完成です。



①背もたれカバー装着時に取り外した アームレストに、カバーを半分程裏 返した状態でかぶせていきます。 この際、アームレストの先端までしっかりカバーをかぶせます。



②アームレスト内側のみ、最後までカバーをかぶせた状態で、図のようにアームレストを取り外した逆の手順で、背もたれに取り付けます。



③カバー後方にあるファスナーを閉じます。



④カバーのラインを整え、1列目アームレストの完成です。



⑦タンブルシートの2列目センターア ームレストは、カバーをかぶせてプ ラフックで固定します。



⑤2列目キャプテンシート車のアーム レストも同様に取り付けます。



⑧正しく固定すると、このようになります。



⑥3列目アームレストも同様に取り付けます。

#### ヒモの結び方



①カバー両側面に付いているヒモの一 方で、図のような輪を作ります。



④ヒモの結び方は、引き絞ったヒモを (図の右側)輪のようにし、矢印部分 をつまむようにして輪に通します。



②①で作った輪に、もう一方のヒモを 通します。



⑤通したヒモの○側を引っ張ると、ヒモが結ばれます。





③通したヒモで、シート下回りを引き 絞り、結び留めます。

※ヒモを強く引っ張りすぎると切れる 恐れがありますのでご注意下さい。



⑥正しくヒモを結び留めると、このようになります。 この状態でヒモの先端側を引っ張る と、ヒモが簡単にほどける結び方になります。

#### ベルトの通し方

①カバーに付いているベルトを、バックルが付いている生地側に引き出します。

### S字フッ