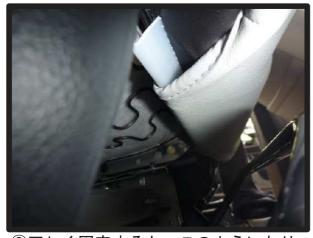

### シートカバー取付補助ビニール使用方法

背もたれ部分の取り付けの際、シート本体とシートカバーの摩擦によりスムーズに入らない場合があります。 その場合、付属のビニールを下記の手順で使用していただくと取り付けが容易になります。

※ベーシックシリーズには取り付け補助ビニールは付属しておりません。

①背もたれカバーを取り付ける前に補助 ビニールを被せます。補助ビニールは 後で取り外すのでカッター等で両サイ ドに切込みを入れて取り外し易いよう にしておきます。

④ヘッドレストの台座部分を穴から取り出します。生地ののびを利用して横からもぐりこますように取り出して下さい。無理に入れると破れる恐れがありますのでご注意下さい。

②背もたれのカバーをシートのライン に合わせながら被せます。肩口部分 にたるみがなくなるまでしっかりと 入れ込んで下さい。

⑤背もたれの曲線にたるみなくカバーを密着させながらマジックテープ部を背面と 座面の間に入れ込みます。 (車種により取付方法が異なります。)