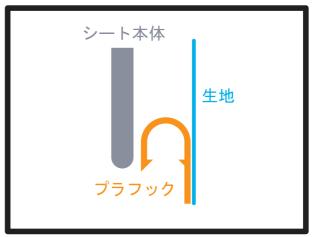

### プラフック: 裏側

①図のように生地の裏側にプラフック が付いている場合。

④ここからは、分かりやすいようにイラストで説明します。

②シートの底面を見ると、図のように シート本体の生地がプラフックで固 定されています。

⑤プラフックは、生地と共に180度 折り返し、シート本体に下から上へ 引っ掛けるようにします。

③②で確認したシート本体に固定されているプラフックの上から、カバーのプラフックを固定します。