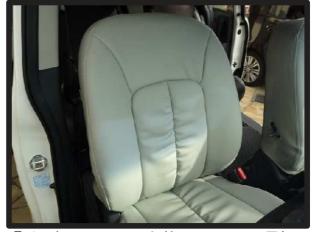

①後ろ側から引き出したベルトは、② で固定した生地に付いているバック ルに通し固定します。

※固定方法は巻末のベルトの通し方を 参照して下さい。

②カバーのラインを整え、1列目運転 席側座面の完成です。 助手席側も同様に取り付けます。

①ヘッドレストの台座部分を穴から取り出します。生地の伸びを利用して横からもぐり込ますように取り出して下さい。無理に入れると破れる恐れがありますのでご注意下さい。

①カバーのラインを整え、1列目運転 席側背もたれの完成です。 助手席側も同様に取り付けます。