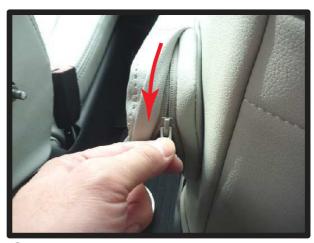

⑥背もたれと座面の隙間に生地を入れ 込みます。

⑦入れ込んだ生地を裏側から引き出し ます。

※サイドエアバッグ装備車はシートの 裏側に配線がありますので配線をか わし、生地を引き出して下さい。

8図の①~③の順番に生地をなで下ろしてシートに密着させるようにしわを無くしていきます。

⑨⑦で引き出した生地と背もたれ背面をマジックテープで固定します。

⑩固定した生地の先には、ゴムが付いているので、付属のS字フックを取り付け、座面裏の金具部分に引っ掛け固定します。