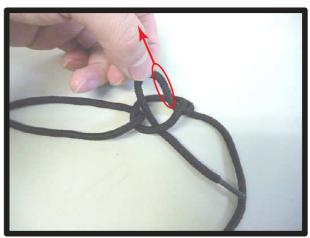

#### ヒモの結び方

①カバー両側面に付いているヒモの一 方で、図のような輪を作ります。

④ヒモの結び方は、引き絞ったヒモを (図の右側)輪のようにし、矢印部分 をつまむようにして輪に通します。

②①で作った輪に、もう一方のヒモを 通します。

⑤通したヒモの○側を引っ張ると、ヒモが結ばれます。

③通したヒモで、シート下回りを引き 絞り、結び留めます。

※ヒモを強く引っ張りすぎると切れる 恐れがありますのでご注意下さい。

⑥正しくヒモを結び留めると、このようになります。 この状態でヒモの先端側を引っ張る と、ヒモが簡単にほどける結び方になります。