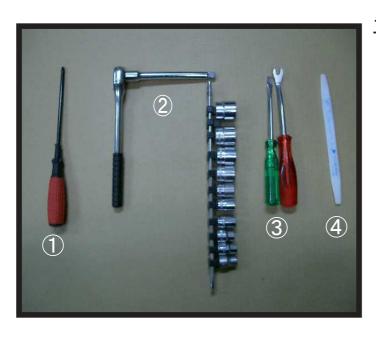

### 取付必要工具

#### 工具名

- ①+ドライバー
- ②ソケットレンチセット
- ③-ドライバーまたは内張り外し
- **4**ヘラ
- \*この車種では、②の工具を使用します。
- \*この車種では、①と③の工具は使用しません。