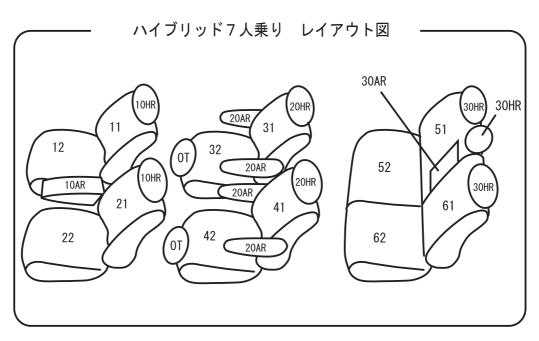

# トヨタ エスティマ

# 専用シートカバー取付説明書

この度は弊社製品をお買い上げ頂きまして、誠に有難うございます。

\*説明書内にシートカバーの取付・取り扱い・返品等に関しての注意事項等が記載されていますので、装着前に必ずお読み下さい。

0286/0287/0288/0289/0291/0292 0293/0294/0295/0296/0297











## 一目次一

- 1-2 1列目座面(手動、電動シート共通)
- 3-4 1列目背もたれ
- 5 2列目座面(7人乗り)
- 6-7 2列目座面(7人乗り・オットマン)
- 8-9 2列目座面(8人乗り)
- 10-11 2列目背もたれ(7人乗り)
- 12-13 2列目背もたれ(8人乗り)
- 14 2列目センターアームレスト(8人乗り)
- 15-16 3列目座面
- 17-18 3列目背もたれ
- 18-19 3列目背もたれ(電動シート)
- 20 1、2列目アームレスト
- 21 3列目アームレスト
- 21-23 ヘッドレスト
- 23-24 ハイブリッド用 1 列目センターアームレスト
- 25 完成図

#### シートカバー装着前に必ずお読みください

- 本製品が届きましたらシートカバーを装着される前に内容物を確認の上、必ずお客様のお車に仮合わせ (シートに装着せずに)して、お客様のシートパターンに合うことをご確認ください。シートカバーの各部品 がどの位置かが分かるように、番号の入ったタグが商品の裏側に付けられています。仮合わせの時点で 製品に何らかの支障があった場合は、お買上げ頂いた販売店、または当社までご連絡ください。 事前に連絡がなく装着された後での、製品の返品・交換等につきましてはお受け出来ません。またお客様 の注文間違いによる製品の返品・交換等は、商品到着後1週間以内とさせて頂きますので予めご了承 ください。
- 本製品は梱包時にシワが入る場合があります。ある程度は正常に取付けをおこなうことで生地が伸び シワは解消できますが、まれに跡が残る場合がありますので予めご了承ください。
- 本製品は純正シートの機能(チャイルドシート固定穴やバックテーブル等)を損なわないように製造されていますので、背もたれや座面に穴加工されているタイプのシートカバ