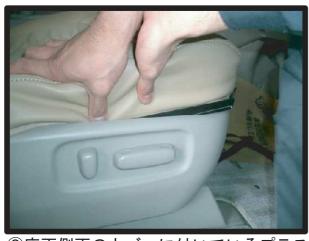

# 1列目座面(手動、電動シート共通)

①シートリフター付きの車は、レバー を取り外します。まず内張りはがし 等を使い、図のようにしてフタを取ります。

④座面シートカバーを裏返しておき、 シートのラインに合わせてから被せ ていきます。シートリフター付きの 場合は側面のダイヤル部に切れ込み の位置を合わせます。

②ネジを外してレバーを引き抜きます。

⑤座面と背もたれの間に座面後部にあたるカバーの部分を入れ込みます。 背もたれの角度を調整し、入れ込み やすい位置で行なって下さい。