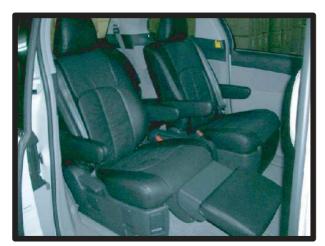

ックで固定します。



⑥ヘッドレストを背もたれに取り付け 完成です。



⑨ヘッドレストを背もたれに取り付け 完成です。

## 2、3列目 センターヘッドレスト (装着車のみ)

2、3列目センターヘッドレストは 3列目ヘッドレストと同様の取り付け方になります。



8人乗り2列目センターヘッドレスト 付きシート



3列目センターヘッドレスト付きシート

## ハイブリッド用 1列目センターアームレスト



①アームレストのフタを開けます。始めに、図の丸印の箇所のプラスチックカバーを取り外します。



②プラスチックカバーの矢印の箇所に ある凹みに、ヘラ等を差し込み、フ タを開きます。中のネジを外すとカ バーが外れるようになるので、さら に中のネジも外します。



③コンソールボックスからフタ部分を 外し、裏返して丸印の個所のネジを 外すと、図のように内ブタが分離で きるようになります。



④内ブタを外すと、フタの裏側にネジがありますので、これも外していきます。さらに、矢印部分の固定金具も外します。



⑦4辺の生地を巻きつけると、図の丸 印のように、角に生地が余りますが、 内ブタを取り付ける際に、生地を挟 み込む事で収まります。



⑤ネジを全て外し、ツメで固定されている箇所(図の丸印)を外すと、図のように2つのパーツに別れます。 図の右側のパーツに、アームレスト用カバー(生地)を貼り付けます。



⑧⑤で取り外したパーツを元に戻していきます。アームレスト固定用金具も取り付けておきます。(この時、角に余っている生地は、そのままの状態です)



⑥本体の裏側へ生地を巻きつけ、図の 丸印にあるツメ部へ引っ掛けるよう にし、固定します。



※市販の両面テープ等で固定すると 作業がしやすくなります。

# 完成図(7人乗り)



1 列目



2列目



3列目



## **After Service**

#### 皆様の快適カーライフのために、安心できるアフターサービス

● 1年間保証・単品パーツ販売・生地の販売

1 保証期間であれば、故意でない通常使用における 糸切れや生地の破れが生じた場合、無償修理させて いただきます。

> クラッツィオ キルティングタイプ・ブロス クラッツィオ ブロスクラッツィオ タイプ2は対象外です。



- 2 シートカバーの補修及び単品パーツの販売をして います。
- 3 シートカバーと同色のソフトBioPVCレザーの販売をしています。

(巾135cm·メーター単位での販売となります) クラッツィオ キルティングタイプは対象外です。



パーツ交換の際、お客様の製品の装着期間や生地の生産時期によって若干の色の 違いが見られることがありますので予めご了承ください。

ご注文・お問合せは

#### 株式会社 イレブンインターナショナル

〒580-0016 大阪府松原市上田8丁目15番12号

TEL 072-330-8000

## …> 生地別メンテナンス方法

#### クラッツィオシートカバーを永くお使い頂くための、生地別シートカバーのお手入れ方法

アルカンターラ・スエード

#### ● ホコリや毛羽などの付着汚れ

エチケットブラシで軽くブラッシングして取り除いてください。

#### ● 全体の汚れが気になる場合

40度程度のぬるま湯にしみこませ固く絞った布で全体を拭いてください。乾いたらエチケットブラシで毛並みを整えるようにブラッシングしてください。

このお手入れは月一回くらいの頻度で行うと効果的です。



#### 本革パンチング・ECTの本革部分

普段は柔らかい布でやさしく拭き掃除をしてください。 または、市販されている本革クリー