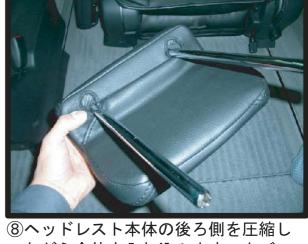

## ヘッドレストの続き

④プラスチックフックで固定します。

⑦3列目ヘッドレストは下部分からカ バーを入れ込んでいきます。

⑤平らなプラスチック部側を生地とと もにフック部に入れ込みます。プラ スチック部のみフックに入れ込んで もしっかり固定されませんのでご注 意下さい。(写真断面図)

⑧ヘッドレスト本体の後ろ側を圧縮しながら全体を入れ込みます。カバーの位置を調整してから、1列目と同様にプラスチックフックで固定します。