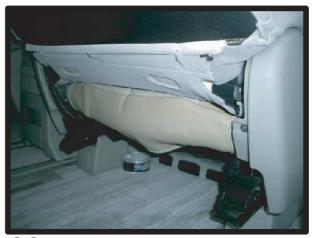

⑨座面前方下のシートカバーにベルトが 付いてあります。電動シートの場合は プラスチックカバーの内側にベルトを 通してください。ベルトはシートを前 2 -後させながら座席後方に回します。

⑩運転席側座面の完成です。助手席側も同様に取り付けます。③で外したカバーは背もたれカバーを取り付けるまでそのままにしておきます。

# 1列目背もたれ

座面カバーを取り付けた後に 背もたれカバーの取り付けを行って下さい。

ハイブリッド車は①②の作業は必要ありません ①アームレストを取り外します。側面 の丸いプラスチックカバーを内張り はがし等で外して下さい。隙間に入 れ込み、軽く引くと外れます。

④肩の部分までしっかりと入れ込んで 下さい。

②アームレストを固定しているボルト を外します。ソケットレンチ等でボ ルトを反時計回りに緩め、アームレ スト本体を外します。