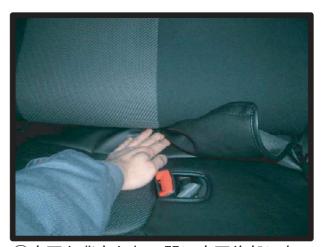

③座席裏側の下に付いているカバーを 外します。座面の下にゴムがプラス チック部品で固定されているので、 前に押し出すようにして外します。

⑥電動シートの場合は座席の背面下部 (③で外した純正カバーの裏)に配線 のコードがあります。⑤で入れ込ん だ部分を引き抜く際に触れますので 無理をかけずに横にずらします。

# 1列目座面の続き

⑦座席の後方より⑤で入れ込んだ部分 を引き出します。

⑩⑨で回したベルトを座席後方下から取り出し、写真〇印のバックルにて固定します。ベルトをまずバックルの中央に通して次に下の隙間に通します。

⑧座面側面のカバーに付いているプラスチック部品を、シートのプラスチックカバーの中に入れ込みます。この際指で入れにくい場合はヘラのようなものをご利用下さい。

①⑩で通したベルトを前方に引くことで前後で締めあい固定されます。力を入れすぎるとベルトが切れる場合がありますのでご注意ください。

⑨座面前方下のシートカバーにベルトが 付いてあります。電動シートの場合は プラスチックカバーの内側にベルトを 通してください。ベルトはシートを前 2 -後させながら座席後方に回します。

⑩運転席側座面の完成です。助手席側も同様に取り付けます。③で外したカバーは背もたれカバーを取り付けるまでそのままにしておきます。