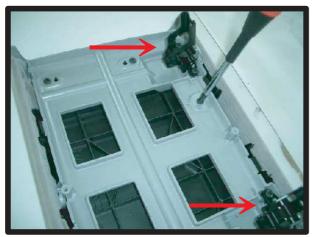

# 1列目座面(手動、電動シート共通)

①シートリフター付きの車は、レバー を取り外します。まず内張りはがし 等を使い、図のようにしてフタを取ります。

④座面シートカバーを裏返しておき、 シートのラインに合わせてから被せ ていきます。シートリフター付きの 場合は側面のダイヤル部に切れ込み の位置を合わせます。

②ネジを外してレバーを引き抜きます。

⑤座面と背もたれの間に座面後部にあたるカバーの部分を入れ込みます。 背もたれの角度を調整し、入れ込み やすい位置で行なって下さい。

③座席裏側の下に付いているカバーを 外します。座面の下にゴムがプラス チック部品で固定されているので、 前に押し出すようにして外します。

⑥電動シートの場合は座席の背面下部 (③で外した純正カバーの裏)に配線 のコードがあります。⑤で入れ込ん だ部分を引き抜く際に触れますので 無理をかけずに横にずらします。