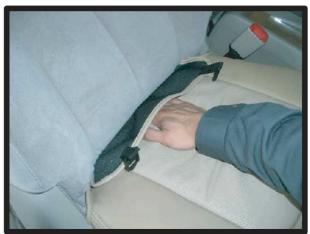

# 2列目背もたれ(8人乗り)

①背もたれ中央のシートベルトをポケットから外します。下側の穴から引き抜いて下さい。

④完全にシートカバーを引き下げると 写真のようになります。

②シートカバーを半分ほどで裏返しラインを合わせ左右均等に引き下げていきます。

⑤アームレスト下に垂れている生地を アームレストの下より潜り込ませて 下さい。アームレストの角度を調整 しながら行ないます。

③背もたれのカバーを引き下げる際、 センターアームレストをシートカバーの穴から出しておきます。

⑥⑤で潜り込ませた部分とアームレストの内に入る部分をマジックテープにて固定します。