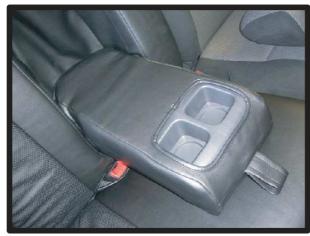

# 2列目センターアームレスト(8人乗り)

①アームレストを出した状態でカバー を半分ほど裏返し被せていきます。

④アームレストの下側からも生地を入れ込み、アームレストの付け根部分にてマジックテープで固定します。

②初めにアームレストの先まできっち りカバーが収まるよう入れ込んで下 さい。

⑤ ラインを整え2列目センターアーム レストの完成です。

③裏返していた部分も左右均等に入れ 込んでいきます。

⑥背もたれに収めた状態です。