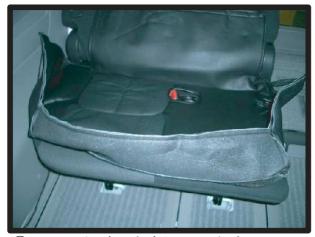

# 2列目座面(8人乗り)

①座面を半分ほど跳ね上げ、シートカ バーを前側から被せていきます。

④座面を引き起こし②で入れ込んだカバー部分とベルトを引き出します。 カバーはマジックテープにてシート 自体に固定出来ますのでシワがよら ないよう固定して下さい。

②座面と背もたれの間にカバーを入れ 込みます。ベルトが付いてますので 一緒に入れ込んで下さい。背もたれ の角度を調整し入れ込みやすい位置 で行ないます。

⑤座面を引き起こした状態でカバーの両脇に付いてある紐を縛り固定します。 片方の紐に輪を作り、もう片方の紐を輪に通し引くことでシートカバーの座面下回りが絞まり固定されます。

③この時点でラインのずれや角口にたるみがないか確認して下さい。

⑥④で取り出したベルトをカバー前方にある○印バックルにて固定します。ベルトをまずバックルの中央の隙間に通し次一8 」に下の隙間に通します。それを後方に引くことで前後で締めあい固定されます。