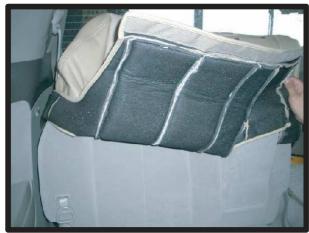

# 1列目背もたれ

座面カバーを取り付けた後に 背もたれカバーの取り付けを行って下さい。

ハイブリッド車は①②の作業は必要ありません ①アームレストを取り外します。側面 の丸いプラスチックカバーを内張り はがし等で外して下さい。隙間に入 れ込み、軽く引くと外れます。

④肩の部分までしっかりと入れ込んで 下さい。

②アームレストを固定しているボルト を外します。ソケットレンチ等でボ ルトを反時計回りに緩め、アームレ スト本体を外します。

⑤ヘッドレストの台座を穴から取り出します。まず台座の半分をしっかりと入れ込み生地の伸びを利用して横から潜り込ますように取り出して下さい。無理に入れると破れる恐れがあります。

③ヘッドレストを外し背もたれカバー を被せます。カバーを半分ほどで折 り返し、ラインを合わせて左右均等 に引き下げていきます。

⑥カバー全体を引き下げたらたるみがないか確認して下さい。①~③の順番にカバーをなで下ろして、シートに密着させるようにシワをなくしていきます。