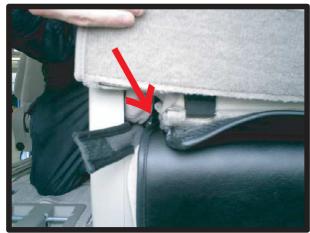

# 1列目背もたれ

座面カバーを取り付けた後に 背もたれカバーの取り付けを行って下さい。

ハイブリッド車は①②の作業は必要ありません ①アームレストを取り外します。側面 の丸いプラスチックカバーを内張り はがし等で外して下さい。隙間に入 れ込み、軽く引くと外れます。

④肩の部分までしっかりと入れ込んで 下さい。

②アームレストを固定しているボルト を外します。ソケットレンチ等でボ ルトを反時計回りに緩め、アームレ スト本体を外します。

⑤ヘッドレストの台座を穴から取り出します。まず台座の半分をしっかりと入れ込み生地の伸びを利用して横から潜り込ますように取り出して下さい。無理に入れると破れる恐れがあります。

③ヘッドレストを外し背もたれカバー を被せます。カバーを半分ほどで折 り返し、ラインを合わせて左右均等 に引き下げていきます。

⑥カバー全体を引き下げたらたるみがないか確認して下さい。①~③の順番にカバーをなで下ろして、シートに密着させるようにシワをなくしていきます。