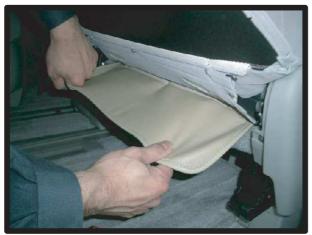

# 1列目座面(手動、電動シート共通)

①シートリフター付きの車は、レバー を取り外します。まず内張りはがし 等を使い、図のようにしてフタを取ります。

④座面シートカバーを裏返しておき、 シートのラインに合わせてから被せ ていきます。シートリフター付きの 場合は側面のダイヤル部に切れ込み の位置を合わせます。

②ネジを外してレバーを引き抜きます。

⑤座面と背もたれの間に座面後部にあたるカバーの部分を入れ込みます。 背もたれの角度を調整し、入れ込み やすい位置で行なって下さい。

③座席裏側の下に付いているカバーを 外します。座面の下にゴムがプラス チック部品で固定されているので、 前に押し出すようにして外します。

⑥電動シートの場合は座席の背面下部 (③で外した純正カバーの裏)に配線 のコードがあります。⑤で入れ込ん だ部分を引き抜く際に触れますので 無理をかけずに横にずらします。

# 1列目座面の続き

⑦座席の後方より⑤で入れ込んだ部分 を引き出します。

⑩⑨で回したベルトを座席後方下から取り出し、写真〇印のバックルにて固定します。ベルトをまずバックルの中央に通して次に下の隙間に通します。

⑧座面側面のカバーに付いているプラスチック部品を、シートのプラスチックカバーの中に入れ込みます。この際指で入れにくい場合はヘラのようなものをご利用下さい。

①⑩で通したベルトを前方に引くことで前後で締めあい固定されます。力を入れすぎるとベルトが切れる場合がありますのでご注意ください。