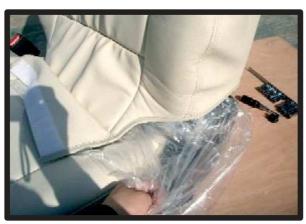

# シートカバー取付補助ビニール使用方法

背もたれ部分の取り付けの際、シート本体とシートカバーの摩擦によりスムーズに入らない場合があります。 その場合、付属のビニールを下記の手順で使用していただくと取り付けが容易になります。

※ベーシックシリーズには取り付け補助ビニールは付属しておりません。

①背もたれカバーを取り付ける前に補助 ビニールを被せます。補助ビニールは 後で取り外すのでカッター等で両サイ ドに切込みを入れて取り外し易いよう にしておきます。

④ヘッドレストの台座部分を穴から取り出します。生地ののびを利用して横からもぐりこますように取り出して下さい。無理に入れると破れる恐れがありますのでご注意下さい。

②背もたれのカバーをシートのライン に合わせながら被せます。肩口部分 にたるみがなくなるまでしっかりと 入れ込んで下さい。

⑤背もたれの曲線にたるみなくカバーを密着させながらマジックテープ部を背面と 座面の間に入れ込みます。

(車種により取付方法が異なります。)

③シートカバーをしっかり入れ込むことができたら、ビニールを引っ張り取り外します。

⑥入れ込んだ部分を取り出しマジック テープで固定します。