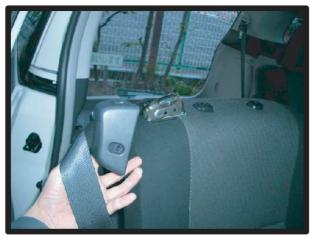

# 1列目背もたれの続き

⑦背もたれと座面の間にシートカバー を入れ込み、背もたれ裏側から引き 出しておきます。

⑩背もたれ背面の一番下にゴムが付いており、そこに付属のS字フックを取り付けます。S字フックを座面裏の金属部分に引っ掛け固定します。

⑧1ページ③で外した背面下の純正カバーを内側に丸めます。この部分がシートカバーの中に収まる程度の大きさに丸めて下さい。

①ラインを整え運転席側背もたれの完成です。 助手席側も同様に取り付けます。