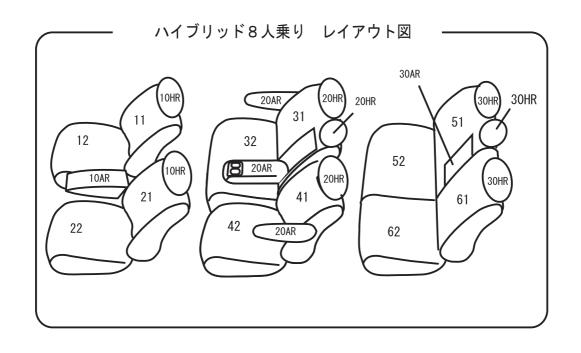

# トヨタ エスティマ

# 専用シートカバー取付説明書

この度は弊社製品をお買い上げ頂きまして、誠に有難うございます。

\*説明書内にシートカバーの取付・取り扱い・返品等に関しての注意事項等が記載されていますので、装着前に必ずお読み下さい。

0286/0287/0288/0289/0291/0292 0293/0294/0295/0296/0297











## 一目次一

- 1-2 1列目座面(手動、電動シート共通)
- 3-4 1列目背もたれ
- 5 2列目座面(7人乗り)
- 6-7 2列目座面(7人乗り・オットマン)
- 8-9 2列目座面(8人乗り)
- 10-11 2列目背もたれ(7人乗り)
- 12-13 2列目背もたれ(8人乗り)
- 14 2列目センターアームレスト(8人乗り)
- 15-16 3列目座面
- 17-18 3列目背もたれ
- 18-19 3列目背もたれ(電動シート)
- 20 1、2列目アームレスト
- 21 3列目アームレスト
- 21-23 ヘッドレスト
- 23-24 ハイブリッド用 1 列目センターアームレスト
- 25 完成図

#### シートカバー装着前に必ずお読みください

- 本製品が届きましたらシートカバーを装着される前に内容物を確認の上、必ずお客様のお車に仮合わせ (シートに装着せずに)して、お客様のシートパターンに合うことをご確認ください。シートカバーの各部品 がどの位置かが分かるように、番号の入ったタグが商品の裏側に付けられています。仮合わせの時点で 製品に何らかの支障があった場合は、お買上げ頂いた販売店、または当社までご連絡ください。 事前に連絡がなく装着された後での、製品の返品・交換等につきましてはお受け出来ません。またお客様 の注文間違いによる製品の返品・交換等は、商品到着後1週間以内とさせて頂きますので予めご了承 ください。
- 本製品は梱包時にシワが入る場合があります。ある程度は正常に取付けをおこなうことで生地が伸び シワは解消できますが、まれに跡が残る場合がありますので予めご了承ください。
- 本製品は純正シートの機能(チャイルドシート固定穴やバックテーブル等)を損なわないように製造されていますので、背もたれや座面に穴加工されているタイプのシート