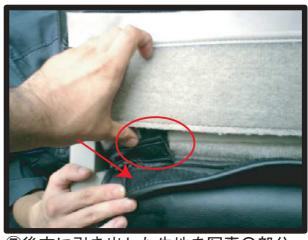

# 1列目座面の続き

⑦座席の後方より⑤で入れ込んだ部分 を引き出します。

⑩⑨で回したベルトを座席後方下から取り出し、写真〇印のバックルにて固定します。ベルトをまずバックルの中央に通して次に下の隙間に通します。

⑧座面側面のカバーに付いているプラスチック部品を、シートのプラスチックカバーの中に入れ込みます。この際指で入れにくい場合はヘラのようなものをご利用下さい。

①⑩で通したベルトを前方に引くことで前後で締めあい固定されます。力を入れすぎるとベルトが切れる場合がありますのでご注意ください。

⑨座面前方下のシートカバーにベルトが 付いてあります。電動シートの場合は プラスチックカバーの内側にベルトを 通してください。ベルトはシートを前 2 -後させながら座席後方に回します。

⑩運転席側座面の完成です。助手席側も同様に取り付けます。③で外したカバーは背もたれカバーを取り付けるまでそのままにしておきます。