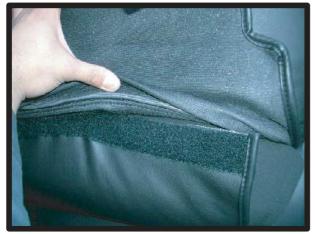

# シートカバー取付補助ビニール使用方法

背もたれ部分の取り付けの際、シート本体とシートカバーの摩擦によりスムーズに入らない場合があります。 その場合、付属のビニールを下記の手順で使用していただくと取り付けが容易になります。

※ベーシックシリーズには取り付け補助ビニールは付属しておりません。

①背もたれカバーを取り付ける前に補助 ビニールを被せます。補助ビニールは 後で取り外すのでカッター等で両サイ ドに切込みを入れて取り外し易いよう にしておきます。

④ヘッドレストの台座部分を穴から取り出します。生地ののびを利用して横からもぐりこますように取り出して下さい。無理に入れると破れる恐れがありますのでご注意下さい。

②背もたれのカバーをシートのライン に合わせながら被せます。肩口部分 にたるみがなくなるまでしっかりと 入れ込んで下さい。

⑤背もたれの曲線にたるみなくカバーを密着させながらマジックテープ部を背面と 座面の間に入れ込みます。

(車種により取付方法が異なります。)

③シートカバーをしっかり入れ込むことができたら、ビニールを引っ張り取り外します。

⑥入れ込んだ部分を取り出しマジック テープで固定します。