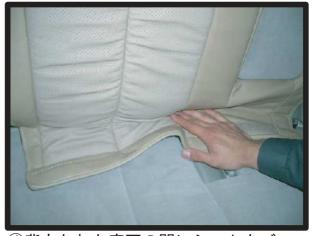

# 1列目背もたれの続き

⑦背もたれと座面の間にシートカバー を入れ込み、背もたれ裏側から引き 出しておきます。

⑩背もたれ背面の一番下にゴムが付いており、そこに付属のS字フックを取り付けます。S字フックを座面裏の金属部分に引っ掛け固定します。

⑧1ページ③で外した背面下の純正カバーを内側に丸めます。この部分がシートカバーの中に収まる程度の大きさに丸めて下さい。

①ラインを整え運転席側背もたれの完成です。 助手席側も同様に取り付けます。