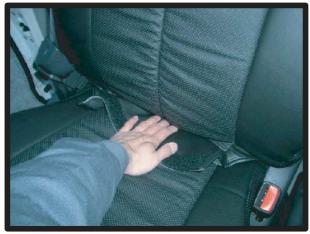

# 1列目背もたれの続き

⑦背もたれと座面の間にシートカバー を入れ込み、背もたれ裏側から引き 出しておきます。

⑩背もたれ背面の一番下にゴムが付いており、そこに付属のS字フックを取り付けます。S字フックを座面裏の金属部分に引っ掛け固定します。

⑧1ページ③で外した背面下の純正カバーを内側に丸めます。この部分がシートカバーの中に収まる程度の大きさに丸めて下さい。

①ラインを整え運転席側背もたれの完成です。 助手席側も同様に取り付けます。

⑨⑧で丸めた純正カバーを中に収めてマジックテープ部分を固定します。マジックテープが届きにくい場合は⑥⑦⑧の工程を再度行って下さい。