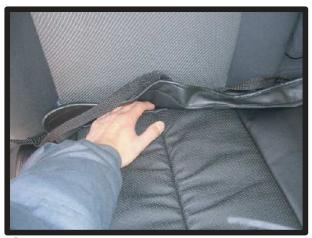

⑨座面前方下のシートカバーにベルトが 付いてあります。電動シートの場合は プラスチックカバーの内側にベルトを 通してください。ベルトはシートを前 2 -後させながら座席後方に回します。

⑩運転席側座面の完成です。助手席側も同様に取り付けます。③で外したカバーは背もたれカバーを取り付けるまでそのままにしておきます。

# 1列目背もたれ

座面カバーを取り付けた後に 背もたれカバーの取り付けを行って下さい。

ハイブリッド車は①②の作業は必要ありません ①アームレストを取り外します。側面 の丸いプラスチックカバーを内張り はがし等で外して下さい。隙間に入 れ込み、軽く引くと外れます。

④肩の部分までしっかりと入れ込んで 下さい。

②アームレストを固定しているボルト を外します。ソケットレンチ等でボ ルトを反時計回りに緩め、アームレ スト本体を外します。