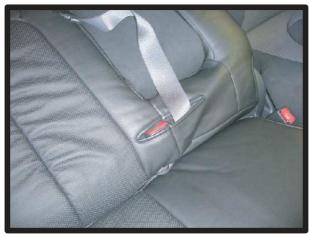

ら ファスナーはゆっくりと引き下げて 下さい。強引に引き下げようとする 一10- とファスナー自体が破損しますので ご注意下さい。

# 2列目背もたれ(7人乗り)の続き



⑦背もたれと座面の間にシートカバー を入れ込みます。1列目と同様にシ ート本体にカバーを馴染ませます。



⑩ラインを整え2列目背もたれの完成です。 助手席側も同様に取り付けます。



8⑦で入れ込んだ部分を背面から引き出して、マジックテープで固定します。



⑨③で外したプラスチックのカバーを付け直します。生地がしっかりプラスチックのカバー内に収まっているか確認の上、ネジ穴を正確に合わせ取り付けて下さい。

**-11** 

# 2列目背もたれ(8人乗り)



①背もたれ中央のシートベルトをポケットから外します。下側の穴から引き抜いて下さい。



④完全にシートカバーを引き下げると 写真のようになります。



②シートカバーを半分ほどで裏返しラインを合わせ左右均等に引き下げていきます。



⑤アームレスト下に垂れている生地を アームレストの下より潜り込ませて 下さい。アームレストの角度を調整 しながら行ないます。



③背もたれのカバーを引き下げる際、 センターアームレストをシートカバーの穴から出しておきます。



⑥⑤で潜り込ませた部分とアームレストの内に入る部分をマジックテープにて固定します。

# 2列目背もたれ(8人乗り)の続き



⑦背もたれと座面の間にカバーを入れ 込みます。背もたれの角度を調整し 入れ込みやすい位置で行なって下さ い。



⑩⑦で入れ込んだ部分を座席の背面に 回り引き出します。



⑧シートベルトと留め具をカバーの加工してある切り込み口に入れ込みます。



①⑩で引き出した部分を背面下の裏側にて、カバー同士をマジックテープで固定します。



98で入れ込んだシートベルトと留め 具をアームレスト下の切り込み口より取り出します。



①ラインを整え2列目背もたれの完成 です。

# 2列目センターアームレスト(8人乗り)



①アームレストを出した状態でカバー を半分ほど裏返し被せていきます。



④アームレストの下側からも生地を入れ込み、アームレストの付け根部分にてマジックテープで固定します。



②初めにアームレストの先まできっち りカバーが収まるよう入れ込んで下 さい。



⑤ ラインを整え2列目センターアーム レストの完成です。



③裏返していた部分も左右均等に入れ 込んでいきます。



⑥背もたれに収めた状態です。

# 3列目座面



①シートベルトの留め具がゴムに固定 されているので、ゴムを外しておき ます。



④〇印の部分からシートベルトを固定 していたゴムを出します。



②シートカバーを裏返しておき、シートのラインに合わせてから被せていきます。



⑤シートベルトをゴムで固定します。



③シートのラインに合わせて被せてい きます。



⑥座面と背もたれの間に座面後部にあたるカバーの部分を入れ込みます。 背もたれの角度を調整し、入れ込み かすい位置で行なって下さい。

-15-

# 3列目座面の続き



⑦カバーの側面下の紐を座面裏側から 取り出します。



10ラインを整えて3列目座面の完成です。 助手席側も同様の取り付け手順で行なって下さい。



8図は車の後ろから座面裏側を見た場合です。紐を赤い線で記した位置に通して結びます。



9⑥で入れ込んだ部分を座席の後ろ側から引き出し、シート本体にマジックテープで固定します。

# 3列目背もたれ <sup>3列目電動シートの場合は18, 19ページを ご参照下さい。</sup>



①シートカバーを