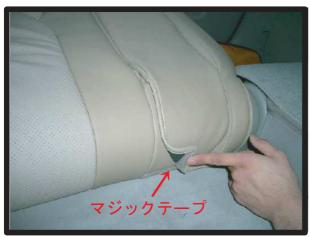

④ヘッドレストの台座部分を穴から取り出します。生地ののびを利用して横からもぐりこますように取り出して下さい。無理に入れると破れる恐れがありますのでご注意下さい。

②背もたれのカバーをシートのライン に合わせながら被せます。肩口部分 にたるみがなくなるまでしっかりと 入れ込んで下さい。

⑤背もたれの曲線にたるみなくカバーを密着させながらマジックテープ部を背面と 座面の間に入れ込みます。

(車種により取付方法が異なります。)

③シートカバーをしっかり入れ込むことができたら、ビニールを引っ張り取り外します。

⑥入れ込んだ部分を取り出しマジック テープで固定します。