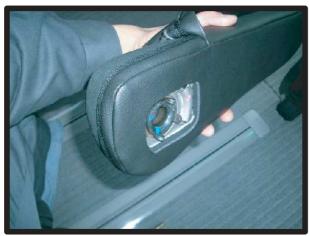

# 1列目背もたれ

座面カバーを取り付けた後に 背もたれカバーの取り付けを行って下さい。

ハイブリッド車は①②の作業は必要ありません ①アームレストを取り外します。側面 の丸いプラスチックカバーを内張り はがし等で外して下さい。隙間に入 れ込み、軽く引くと外れます。

④肩の部分までしっかりと入れ込んで 下さい。

②アームレストを固定しているボルト を外します。ソケットレンチ等でボ ルトを反時計回りに緩め、アームレ スト本体を外します。

⑤ヘッドレストの台座を穴から取り出します。まず台座の半分をしっかりと入れ込み生地の伸びを利用して横から潜り込ますように取り出して下さい。無理に入れると破れる恐れがあります。

③ヘッドレストを外し背もたれカバー を被せます。カバーを半分ほどで折 り返し、ラインを合わせて左右均等 に引き下げていきます。

⑥カバー全体を引き下げたらたるみがないか確認して下さい。①~③の順番にカバーをなで下ろして、シートに密着させるようにシワをなくしていきます。