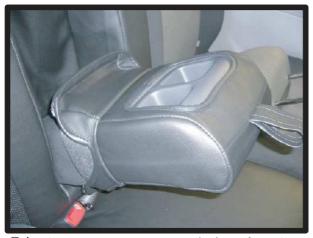

# 2列目センターアームレスト(8人乗り)

①アームレストを出した状態でカバー を半分ほど裏返し被せていきます。

④アームレストの下側からも生地を入れ込み、アームレストの付け根部分にてマジックテープで固定します。

②初めにアームレストの先まできっち りカバーが収まるよう入れ込んで下 さい。

⑤ ラインを整え2列目センターアーム レストの完成です。

③裏返していた部分も左右均等に入れ 込んでいきます。

⑥背もたれに収めた状態です。