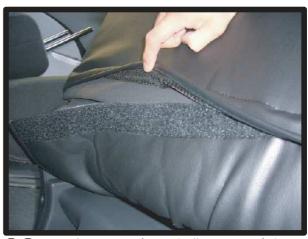

# 2列目背もたれ(8人乗り)の続き

⑦背もたれと座面の間にカバーを入れ 込みます。背もたれの角度を調整し 入れ込みやすい位置で行なって下さ い。

⑩⑦で入れ込んだ部分を座席の背面に 回り引き出します。

⑧シートベルトと留め具をカバーの加工してある切り込み口に入れ込みます。

①⑩で引き出した部分を背面下の裏側にて、カバー同士をマジックテープで固定します。

98で入れ込んだシートベルトと留め 具をアームレスト下の切り込み口より取り出します。