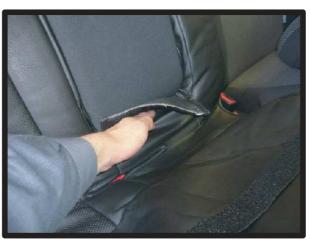

# 2列目座面(7人乗り)

①オットマンを出した状態でシートの ラインに合わせシートカバーを被せ ます。

④座面カバー前側の両端にゴムが付い ていますので、付属のS字フックを 取り付けます。

②背もたれと座面の間に座面後部にあたるカバーの部分を入れ込みます。 背もたれの角度を調整し、入れ込み やすい位置で行なってください。

⑤座席の前から座面下を覗くと、○印の位置に金属の部品が見えます。ここに④で取り付けたS字フックを固定します。

③側面側に丸く厚みの付けている部分 を座席土台のプラスチック部分に入 れ込みます。入れにくい場合はヘラ のようなものをご利用下さい。

⑥座席の後方から②で引き出した部分 をシート本体にマジックテープで固 定します。

<del>- 5 -</del>