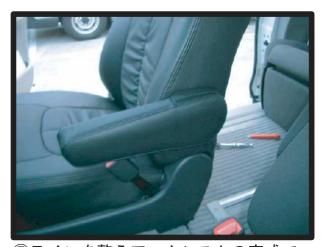

# 1、2列目アームレスト

 ①ラインを合わせ先までしっかり入れ 込みます。

④アームレストがシートにしっかり固 定出来たことを確認しファスナーを 閉めていきます。

②アームレストはシートから外した状態でファスナーをゆっくり閉めていきます。いったん閉めたファスナーを開けボルトを差し込む方のカバーを外します。

⑤ラインを整えアームレストの完成です。 1列目2列目ともに同様に取り付けます。

③②の状態のままアームレストを内側 のツメとシート本体側とをきっちり 合わせてシートに取り付けます。ボ ルトを締めたら丸いプラスチックの カバーをはめます。