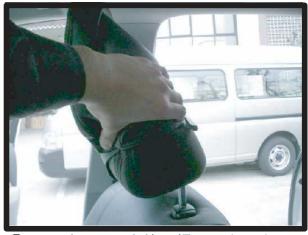

# 2列目座面(7人乗り・オットマン)

①オットマンを出して伸ばした状態に します。

④カバーを被せていきます。裏が鉄の アームの付け根にあたる方から被せ 始めます。角がラインに合ってきっ ちり収まるまで入れ込んで下さい。

②オットマンを取り外します。ヘッドレストと同じ要領で外れますが○印台座の部分に両側ともロック解除のボタンが付いています。両方ともを押した状態で取り外して下さい。

⑤カバーを左右均等に入れ込んでいきます。カバーがきつめに出来ていますのでオットマン本体をもみ込むようにしてゆっくりと入れ込んで下さい。