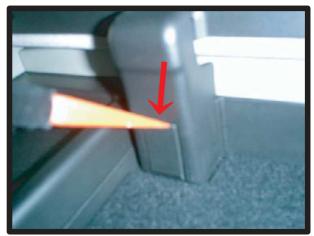

# 1列目座面(手動、電動シート共通)

①シートリフター付きの車は、レバー を取り外します。まず内張りはがし 等を使い、図のようにしてフタを取ります。

④座面シートカバーを裏返しておき、 シートのラインに合わせてから被せ ていきます。シートリフター付きの 場合は側面のダイヤル部に切れ込み の位置を合わせます。

②ネジを外してレバーを引き抜きます。

⑤座面と背もたれの間に座面後部にあたるカバーの部分を入れ込みます。 背もたれの角度を調整し、入れ込み やすい位置で行なって下さい。