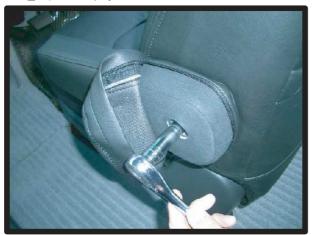

# 2列目座面(7人乗り)

①オットマンを出した状態でシートの ラインに合わせシートカバーを被せ ます。

④座面カバー前側の両端にゴムが付い ていますので、付属のS字フックを 取り付けます。

②背もたれと座面の間に座面後部にあたるカバーの部分を入れ込みます。 背もたれの角度を調整し、入れ込み やすい位置で行なってください。

⑤座席の前から座面下を覗くと、○印の位置に金属の部品が見えます。ここに④で取り付けたS字フックを固定します。

③側面側に丸く厚みの付けている部分 を座席土台のプラスチック部分に入 れ込みます。入れにくい場合はヘラ のようなものをご利用下さい。

⑥座席の後方から②で引き出した部分 をシート本体にマジックテープで固 定します。

<del>- 5 -</del>