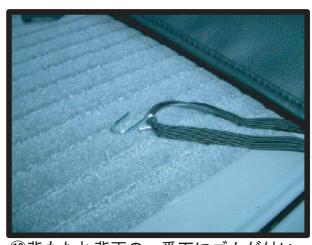

# シートカバー取付補助ビニール使用方法

背もたれ部分の取り付けの際、シート本体とシートカバーの摩擦によりスムーズに入らない場合があります。 その場合、付属のビニールを下記の手順で使用していただくと取り付けが容易になります。

※ベーシックシリーズには取り付け補助ビニールは付属しておりません。

①背もたれカバーを取り付ける前に補助 ビニールを被せます。補助ビニールは 後で取り外すのでカッター等で両サイ ドに切込みを入れて取り外し易いよう にしておきます。