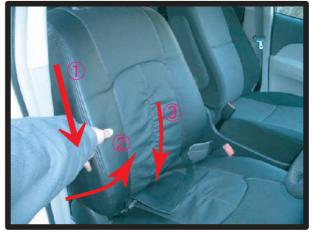

# 1列目座面の続き

⑦座席の後方より⑤で入れ込んだ部分 を引き出します。

⑩⑨で回したベルトを座席後方下から取り出し、写真〇印のバックルにて固定します。ベルトをまずバックルの中央に通して次に下の隙間に通します。

⑧座面側面のカバーに付いているプラスチック部品を、シートのプラスチックカバーの中に入れ込みます。この際指で入れにくい場合はヘラのようなものをご利用下さい。

①⑩で通したベルトを前方に引くことで前後で締めあい固定されます。力を入れすぎるとベルトが切れる場合がありますのでご注意ください。

⑨座面前方下のシートカバーにベルトが 付いてあります。電動シートの場合は プラスチックカバーの内側にベルトを 通してください。ベルトはシートを前 2 -後させながら座席後方に回します。

⑩運転席側座面の完成です。助手席側も同様に取り付けます。③で外したカバーは背もたれカバーを取り付けるまでそのままにしておきます。