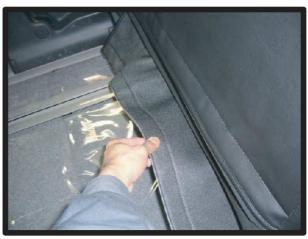

# 1列目背もたれの続き

⑦背もたれと座面の間にシートカバー を入れ込み、背もたれ裏側から引き 出しておきます。

⑩背もたれ背面の一番下にゴムが付いており、そこに付属のS字フックを取り付けます。S字フックを座面裏の金属部分に引っ掛け固定します。

⑧1ページ③で外した背面下の純正カバーを内側に丸めます。この部分がシートカバーの中に収まる程度の大きさに丸めて下さい。

①ラインを整え運転席側背もたれの完成です。 助手席側も同様に取り付けます。

⑨⑧で丸めた純正カバーを中に収めてマジックテープ部分を固定します。マジックテープが届きにくい場合は⑥⑦⑧の工程を再度行って下さい。