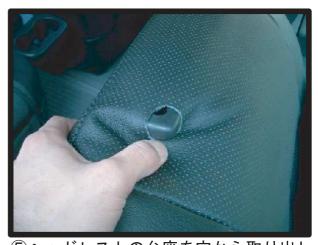

③座席裏側の下に付いているカバーを 外します。座面の下にゴムがプラス チック部品で固定されているので、 前に押し出すようにして外します。

⑥電動シートの場合は座席の背面下部 (③で外した純正カバーの裏)に配線 のコードがあります。⑤で入れ込ん だ部分を引き抜く際に触れますので 無理をかけずに横にずらします。