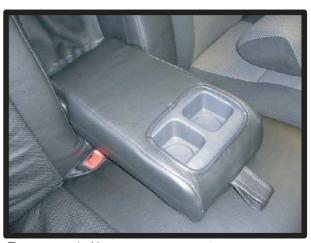

# 2列目センターアームレスト(8人乗り)

①アームレストを出した状態でカバー を半分ほど裏返し被せていきます。

④アームレストの下側からも生地を入れ込み、アームレストの付け根部分にてマジックテープで固定します。

②初めにアームレストの先まできっち りカバーが収まるよう入れ込んで下 さい。

⑤ ラインを整え2列目センターアーム レストの完成です。

③裏返していた部分も左右均等に入れ 込んでいきます。

⑥背もたれに収めた状態です。