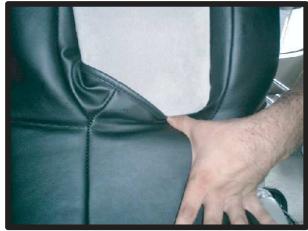

# 1列目座面(手動、電動シート共通)

①シートリフター付きの車は、レバー を取り外します。まず内張りはがし 等を使い、図のようにしてフタを取ります。

④座面シートカバーを裏返しておき、 シートのラインに合わせてから被せ ていきます。シートリフター付きの 場合は側面のダイヤル部に切れ込み の位置を合わせます。

②ネジを外してレバーを引き抜きます。

⑤座面と背もたれの間に座面後部にあたるカバーの部分を入れ込みます。 背もたれの角度を調整し、入れ込み やすい位置で行なって下さい。

③座席裏側の下に付いているカバーを 外します。座面の下にゴムがプラス チック部品で固定されているので、 前に押し出すようにして外します。

⑥電動シートの場合は座席の背面下部 (③で外した純正カバーの裏)に配線 のコードがあります。⑤で入れ込ん だ部分を引き抜く際に触れますので 無理をかけずに横にずらします。