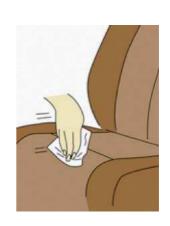

#### ● ホコリや毛羽などの付着汚れ

エチケットブラシで軽くブラッシングして取り除いてください。

#### ● 全体の汚れが気になる場合

40度程度のぬるま湯にしみこませ固く絞った布で全体を拭いてください。乾いたらエチケットブラシで毛並みを整えるようにブラッシングしてください。

このお手入れは月一回くらいの頻度で行うと効果的です。