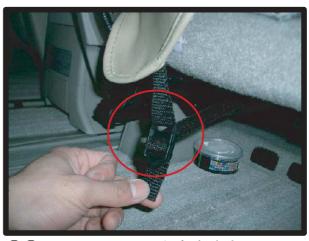

# 1列目座面の続き

⑦座席の後方より⑤で入れ込んだ部分 を引き出します。

⑩⑨で回したベルトを座席後方下から取り出し、写真〇印のバックルにて固定します。ベルトをまずバックルの中央に通して次に下の隙間に通します。

⑧座面側面のカバーに付いているプラスチック部品を、シートのプラスチックカバーの中に入れ込みます。この際指で入れにくい場合はヘラのようなものをご利用下さい。

①⑩で通したベルトを前方に引くことで前後で締めあい固定されます。力を入れすぎるとベルトが切れる場合がありますのでご注意ください。

⑨座面前方下のシートカバーにベルトが 付いてあります。電動シートの場合は プラスチックカバーの内側にベルトを 通してください。ベルトはシートを前 2 -後させながら座席後方に回します。

⑩運転席側座面の完成です。助手席側も同様に取り付けます。③で外したカバーは背もたれカバーを取り付けるまでそのままにしておきます。