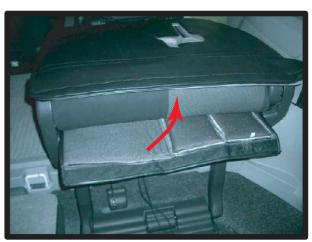

# 2列目座面(7人乗り)

①オットマンを出した状態でシートの ラインに合わせシートカバーを被せ ます。

④座面カバー前側の両端にゴムが付い ていますので、付属のS字フックを 取り付けます。

②背もたれと座面の間に座面後部にあたるカバーの部分を入れ込みます。 背もたれの角度を調整し、入れ込み やすい位置で行なってください。

⑤座席の前から座面下を覗くと、○印の位置に金属の部品が見えます。ここに④で取り付けたS字フックを固定します。

③側面側に丸く厚みの付けている部分 を座席土台のプラスチック部分に入 れ込みます。入れにくい場合はヘラ のようなものをご利用下さい。

⑥座席の後方から②で引き出した部分 をシート本体にマジックテープで固 定します。

<del>- 5 -</del>