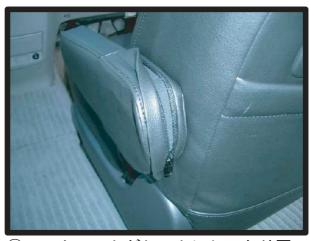

## 3列目アームレスト

①アームレストカバーをかぶせます。 マジックテープが生地の表側に付い ている方を収納する側にして、先端 までしっかりと入れ込みます。

②アームレストの収納部分とアームレスト本体側のマジックテープを固定します。

③アームレストの下部分は、背もたれ 下側のマジックテープと固定します。