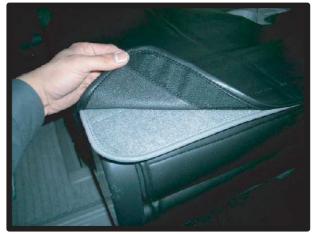

# シートカバー取付補助ビニール使用方法

背もたれ部分の取り付けの際、シート本体とシートカバーの摩擦によりスムーズに入らない場合があります。 その場合、付属のビニールを下記の手順で使用していただくと取り付けが容易になります。

※ベーシックシリーズには取り付け補助ビニールは付属しておりません。

①背もたれカバーを取り付ける前に補助 ビニールを被せます。補助ビニールは 後で取り外すのでカッター等で両サイ ドに切込みを入れて取り外し易いよう にしておきます。

④ヘッドレストの台座部分を穴から取り出します。生地ののびを利用して横からもぐりこますように取り出して下さい。無理に入れると破れる恐れがありますのでご注意下さい。

②背もたれのカバーをシートのライン に合わせながら被せます。肩口部分 にたるみがなくなるまでしっかりと 入れ込んで下さい。

⑤背もたれの曲線にたるみなくカバーを密着させながらマジックテープ部を背面と 座面の間に入れ込みます。

(車種により取付方法が異なります。)

③シートカバーをしっかり入れ込むことができたら、ビニールを引っ張り取り外します。

⑥入れ込んだ部分を取り出しマジック テープで固定します。