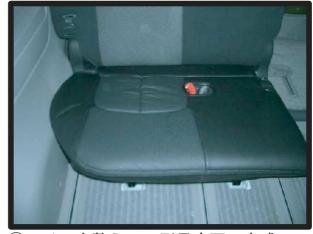

# 2列目座面(7人乗り)

①オットマンを出した状態でシートの ラインに合わせシートカバーを被せ ます。

④座面カバー前側の両端にゴムが付い ていますので、付属のS字フックを 取り付けます。

②背もたれと座面の間に座面後部にあたるカバーの部分を入れ込みます。 背もたれの角度を調整し、入れ込み やすい位置で行なってください。

⑤座席の前から座面下を覗くと、○印の位置に金属の部品が見えます。ここに④で取り付けたS字フックを固定します。

③側面側に丸く厚みの付けている部分 を座席土台のプラスチック部分に入 れ込みます。入れにくい場合はヘラ のようなものをご利用下さい。

⑥座席の後方から②で引き出した部分 をシート本体にマジックテープで固 定します。

<del>- 5 -</del>