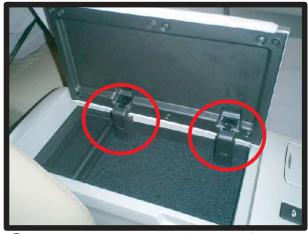

## ハイブリッド用 1列目センターアームレスト

①アームレストのフタを開けます。始めに、図の丸印の箇所のプラスチックカバーを取り外します。

②プラスチックカバーの矢印の箇所に ある凹みに、ヘラ等を差し込み、フ タを開きます。中のネジを外すとカ バーが外れるようになるので、さら に中のネジも外します。

③コンソールボックスからフタ部分を 外し、裏返して丸印の個所のネジを 外すと、図のように内ブタが分離で きるようになります。

④内ブタを外すと、フタの裏側にネジがありますので、これも外していきます。さらに、矢印部分の固定金具も外します。

⑦4辺の生地を巻きつけると、図の丸 印のように、角に生地が余りますが、 内ブタを取り付ける際に、生地を挟 み込む事で収まります。

⑤ネジを全て外し、ツメで固定されている箇所(図の丸印)を外すと、図のように2つのパーツに別れます。 図の右側のパーツに、アームレスト用カバー(生地)を貼り付けます。