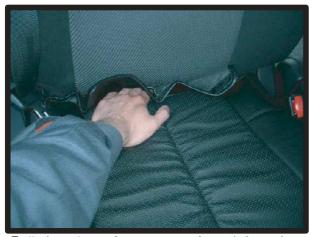

# 2列目座面(7人乗り)

①オットマンを出した状態でシートの ラインに合わせシートカバーを被せ ます。

④座面カバー前側の両端にゴムが付い ていますので、付属のS字フックを 取り付けます。

②背もたれと座面の間に座面後部にあたるカバーの部分を入れ込みます。 背もたれの角度を調整し、入れ込み やすい位置で行なってください。

⑤座席の前から座面下を覗くと、○印の位置に金属の部品が見えます。ここに④で取り付けたS字フックを固定します。

③側面側に丸く厚みの付けている部分 を座席土台のプラスチック部分に入 れ込みます。入れにくい場合はヘラ のようなものをご利用下さい。

⑥座席の後方から②で引き出した部分 をシート本体にマジックテープで固 定します。

<del>- 5 -</del>