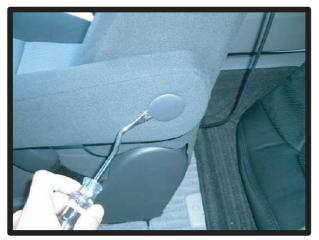

# 1列目座面(手動、電動シート共通)

①シートリフター付きの車は、レバー を取り外します。まず内張りはがし 等を使い、図のようにしてフタを取ります。

④座面シートカバーを裏返しておき、 シートのラインに合わせてから被せ ていきます。シートリフター付きの 場合は側面のダイヤル部に切れ込み の位置を合わせます。

②ネジを外してレバーを引き抜きます。

⑤座面と背もたれの間に座面後部にあたるカバーの部分を入れ込みます。 背もたれの角度を調整し、入れ込み やすい位置で行なって下さい。