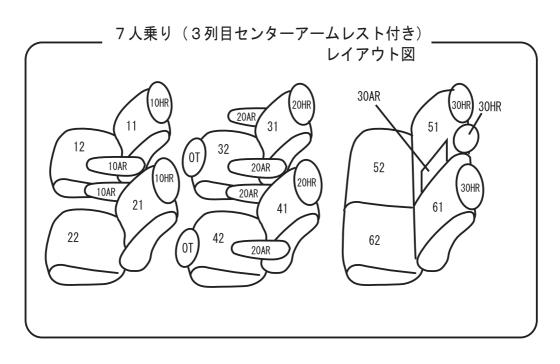

# トヨタ エスティマ

# 専用シートカバー取付説明書

この度は弊社製品をお買い上げ頂きまして、誠に有難うございます。

\*説明書内にシートカバーの取付・取り扱い・返品等に関しての注意事項等が記載されていますので、装着前に必ずお読み下さい。

0286/0287/0288/0289/0291/0292 0293/0294/0295/0296/0297











## 一目次一

- 1-2 1列目座面(手動、電動シート共通)
- 3-4 1列目背もたれ
- 5 2列目座面(7人乗り)
- 6-7 2列目座面(7人乗り・オットマン)
- 8-9 2列目座面(8人乗り)
- 10-11 2列目背もたれ(7人乗り)
- 12-13 2列目背もたれ(8人乗り)
- 14 2列目センターアームレスト(8人乗り)
- 15-16 3列目座面
- 17-18 3列目背もたれ
- 18-19 3列目背もたれ(電動シート)
- 20 1、2列目アームレスト
- 21 3列目アームレスト
- 21-23 ヘッドレスト
- 23-24 ハイブリッド用 1 列目センターアームレスト
- 25 完成図

#### シートカバー装着前に必ずお読みください

- 本製品が届きましたらシートカバーを装着される前に内容物を確認の上、必ずお客様のお車に仮合わせ (シートに装着せずに)して、お客様のシートパターンに合うことをご確認ください。シートカバーの各部品 がどの位置かが分かるように、番号の入ったタグが商品の裏側に付けられています。仮合わせの時点で 製品に何らかの支障があった場合は、お買上げ頂いた販売店、または当社までご連絡ください。 事前に連絡がなく装着された後での、製品の返品・交換等につきましてはお受け出来ません。またお客様 の注文間違いによる製品の返品・交換等は、商品到着後1週間以内とさせて頂きますので予めご了承 ください。
- 本製品は梱包時にシワが入る場合があります。ある程度は正常に取付けをおこなうことで生地が伸び シワは解消できますが、まれに跡が残る場合がありますので予めご了承ください。
- 本製品は純正シートの機能(チャイルドシート固定穴やバックテーブル等)を損なわないように製造されていますので、背もたれや座面に穴加工されているタイプのシ