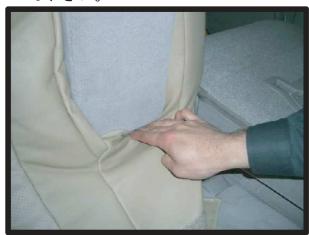

# 1列目背もたれ

座面カバーを取り付けた後に 背もたれカバーの取り付けを行って下さい。

ハイブリッド車は①②の作業は必要ありません ①アームレストを取り外します。側面 の丸いプラスチックカバーを内張り はがし等で外して下さい。隙間に入 れ込み、軽く引くと外れます。

④肩の部分までしっかりと入れ込んで 下さい。

②アームレストを固定しているボルト を外します。ソケットレンチ等でボ ルトを反時計回りに緩め、アームレ スト本体を外します。

⑤ヘッドレストの台座を穴から取り出します。まず台座の半分をしっかりと入れ込み生地の伸びを利用して横から潜り込ますように取り出して下さい。無理に入れると破れる恐れがあります。

③ヘッドレストを外し背もたれカバー を被せます。カバーを半分ほどで折 り返し、ラインを合わせて左右均等 に引き下げていきます。

⑥カバー全体を引き下げたらたるみがないか確認して下さい。①~③の順番にカバーをなで下ろして、シートに密着させるようにシワをなくしていきます。