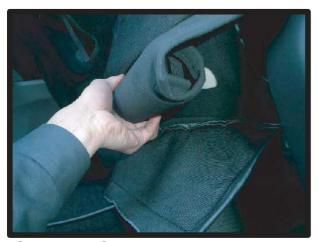

# 1列目背もたれの続き

⑦背もたれと座面の間にシートカバー を入れ込み、背もたれ裏側から引き 出しておきます。

⑩背もたれ背面の一番下にゴムが付いており、そこに付属のS字フックを取り付けます。S字フックを座面裏の金属部分に引っ掛け固定します。

⑧1ページ③で外した背面下の純正カバーを内側に丸めます。この部分がシートカバーの中に収まる程度の大きさに丸めて下さい。

①ラインを整え運転席側背もたれの完成です。 助手席側も同様に取り付けます。

⑨⑧で丸めた純正カバーを中に収めてマジックテープ部分を固定します。マジックテープが届きにくい場合は⑥⑦⑧の工程を再度行って下さい。