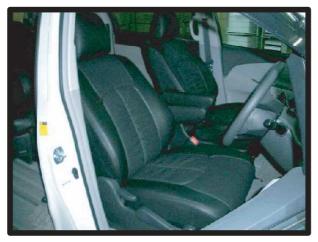

にプラスチックフックで固定します。



⑥ヘッドレストを背もたれに取り付け 完成です。



⑨ヘッドレストを背もたれに取り付け 完成です。

## 2、3列目 センターヘッドレスト (装着車のみ)

2、3列目センターヘッドレストは 3列目ヘッドレストと同様の取り付け方になります。



8人乗り2列目センターヘッドレスト 付きシート



3列目センターヘッドレスト付きシート

## ハイブリッド用 1列目センターアームレスト



①アームレストのフタを開けます。始めに、図の丸印の箇所のプラスチックカバーを取り外します。



②プラスチックカバーの矢印の箇所に ある凹みに、ヘラ等を差し込み、フ タを開きます。中のネジを外すとカ バーが外れるようになるので、さら に中のネジも外します。



③コンソールボックスからフタ部分を 外し、裏返して丸印の個所のネジを 外すと、図のように内ブタが分離で きるようになります。



④内ブタを外すと、フタの裏側にネジがありますので、これも外していきます。さらに、矢印部分の固定金具も外します。



⑦4辺の生地を巻きつけると、図の丸 印のように、角に生地が余りますが、 内ブタを取り付ける際に、生地を挟 み込む事で収まります。



⑤ネジを全て外し、ツメで固定されている箇所(図の丸印)を外すと、図のように2つのパーツに別れます。 図の右側のパーツに、アームレスト用カバー(生地)を貼り付けます。



⑧⑤で取り外したパーツを元に戻していきます。アームレスト固定用金具も取り付けておきます。(この時、角に余っている生地は、そのままの状態です)



⑥本体の裏側へ生地を巻きつけ、図の 丸印にあるツメ部へ引っ掛けるよう にし、固定します。



※市販の両面テープ等で固定すると 作業がしやすくなります。

# 完成図(7人乗り)



1 列目



2列目



3列目



## **After Service**

#### 皆様の快適カーライフのために、安心できるアフターサービス

● 1年間保証・単品パーツ販売・生地の販売

1 保証期間であれば、故意でない通常使用における 糸切れや生地の破れが生じた場合、無償修理させて いただきます。

> クラッツィオ キルティングタイプ・ブロス クラッツィオ ブロスクラッツィオ タイプ2は対象外です。



- 2 シートカバーの補修及び単品パーツの販売をして います。
- 3 シートカバーと同色のソフトBioPVCレザーの販売をしています。

(巾135cm·メーター単位での販売となります) クラッツィオ キルティングタイプは対象外です。



パーツ交換の際、お客様の製品の装着期間や生地の生産時期によって若干の色の 違いが見られることがありますので予めご了承ください。

ご注文・お問合せは

#### 株式会社 イレブンインターナショナル

〒580-0016 大阪府松原市上田8丁目15番12号

TEL 072-330-8000

## …> 生地別メンテナンス方法

#### クラッツィオシートカバーを永くお使い頂くための、生地別シートカバーのお手入れ方法

アルカンターラ・スエード

#### ● ホコリや毛羽などの付着汚れ

エチケットブラシで軽くブラッシングして取り除いてください。

#### ● 全体の汚れが気になる場合

40度程度のぬるま湯にしみこませ固く絞った布で全体を拭いてください。乾いたらエチケットブラシで毛並みを整えるようにブラッシングしてください。

このお手入れは月一回くらいの頻度で行うと効果的です。



#### 本革パンチング・ECTの本革部分

普段は柔らかい布でやさしく拭き掃除をしてください。 または、市販され