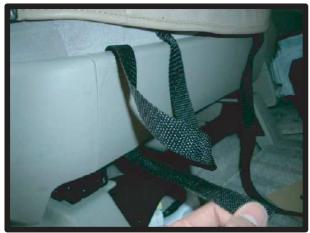

# 1列目座面の続き

⑦座席の後方より⑤で入れ込んだ部分 を引き出します。

⑩⑨で回したベルトを座席後方下から取り出し、写真〇印のバックルにて固定します。ベルトをまずバックルの中央に通して次に下の隙間に通します。

⑧座面側面のカバーに付いているプラスチック部品を、シートのプラスチックカバーの中に入れ込みます。この際指で入れにくい場合はヘラのようなものをご利用下さい。

①⑩で通したベルトを前方に引くことで前後で締めあい固定されます。力を入れすぎるとベルトが切れる場合がありますのでご注意ください。

⑨座面前方下のシートカバーにベルトが 付いてあります。電動シートの場合は プラスチックカバーの内側にベルトを 通してください。ベルトはシートを前 2 -後させながら座席後方に回します。

⑩運転席側座面の完成です。助手席側も同様に取り付けます。③で外したカバーは背もたれカバーを取り付けるまでそのままにしておきます。