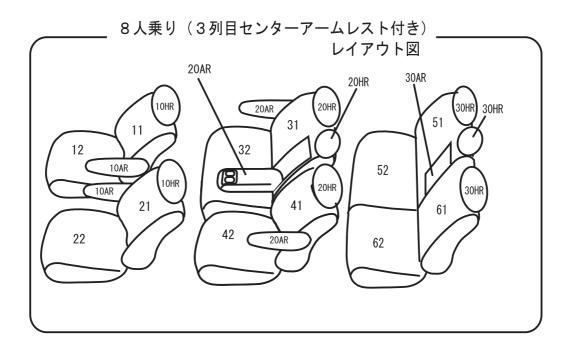

# トヨタ エスティマ

# 専用シートカバー取付説明書

この度は弊社製品をお買い上げ頂きまして、誠に有難うございます。

\*説明書内にシートカバーの取付・取り扱い・返品等に関しての注意事項等が記載されていますので、装着前に必ずお読み下さい。

0286/0287/0288/0289/0291/0292 0293/0294/0295/0296/0297











## 一目次一

- 1-2 1列目座面(手動、電動シート共通)
- 3-4 1列目背もたれ
- 5 2列目座面(7人乗り)
- 6-7 2列目座面(7人乗り・オットマン)
- 8-9 2列目座面(8人乗り)
- 10-11 2列目背もたれ(7人乗り)
- 12-13 2列目背もたれ(8人乗り)
- 14 2列目センターアームレスト(8人乗り)
- 15-16 3列目座面
- 17-18 3列目背もたれ
- 18-19 3列目背もたれ(電動シート)
- 20 1、2列目アームレスト
- 21 3列目アームレスト
- 21-23 ヘッドレスト
- 23-24 ハイブリッド用 1 列目センターアームレスト
- 25 完成図

#### シートカバー装着前に必ずお読みください

- 本製品が届きましたらシートカバーを装着される前に内容物を確認の上、必ずお客様のお車に仮合わせ (シートに装着せずに)して、お客様のシートパターンに合うことをご確認ください。シートカバーの各部品 がどの位置かが分かるように、番号の入ったタグが商品の裏側に付けられています。仮合わせの時点で 製品に何らかの支障があった場合は、お買上げ頂いた販売店、または当社までご連絡ください。 事前に連絡がなく装着された後での、製品の返品・交換等につきましてはお受け出来ません。またお客様 の注文間違いによる製品の返品・交換等は、商品到着後1週間以内とさせて頂きますので予めご了承 ください。
- 本製品は梱包時にシワが入る場合があります。ある程度は正常に取付けをおこなうことで生地が伸び シワは解消できますが、まれに跡が残る場合がありますので予めご了承ください。
- 本製品は純正シートの機能(チャイルドシート固定穴やバックテーブル等)を損なわないように製造されていますので、背もたれや座面に穴加工されているタイプ