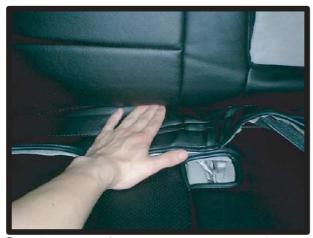

# 1列目背もたれ

座面カバーを取り付けた後に 背もたれカバーの取り付けを行って下さい。

ハイブリッド車は①②の作業は必要ありません ①アームレストを取り外します。側面 の丸いプラスチックカバーを内張り はがし等で外して下さい。隙間に入 れ込み、軽く引くと外れます。

④肩の部分までしっかりと入れ込んで 下さい。

②アームレストを固定しているボルト を外します。ソケットレンチ等でボ ルトを反時計回りに緩め、アームレ スト本体を外します。

⑤ヘッドレストの台座を穴から取り出します。まず台座の半分をしっかりと入れ込み生地の伸びを利用して横から潜り込ますように取り出して下さい。無理に入れると破れる恐れがあります。

③ヘッドレストを外し背もたれカバー を被せます。カバーを半分ほどで折 り返し、ラインを合わせて左右均等 に引き下げていきます。

⑥カバー全体を引き下げたらたるみがないか確認して下さい。①~③の順番にカバーをなで下ろして、シートに密着させるようにシワをなくしていきます。