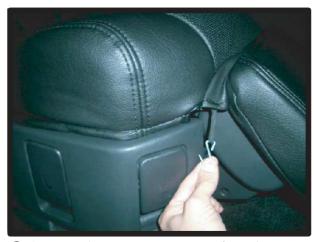

# 1列目背もたれの続き

⑦背もたれと座面の間にシートカバー を入れ込み、背もたれ裏側から引き 出しておきます。

⑩背もたれ背面の一番下にゴムが付いており、そこに付属のS字フックを取り付けます。S字フックを座面裏の金属部分に引っ掛け固定します。

⑧1ページ③で外した背面下の純正カバーを内側に丸めます。この部分がシートカバーの中に収まる程度の大きさに丸めて下さい。

①ラインを整え運転席側背もたれの完成です。 助手席側も同様に取り付けます。