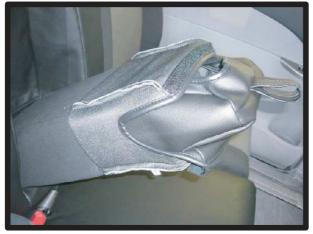

## ハイブリッド用 1列目センターアームレスト

①アームレストのフタを開けます。始めに、図の丸印の箇所のプラスチックカバーを取り外します。

②プラスチックカバーの矢印の箇所に ある凹みに、ヘラ等を差し込み、フ タを開きます。中のネジを外すとカ バーが外れるようになるので、さら に中のネジも外します。

③コンソールボックスからフタ部分を 外し、裏返して丸印の個所のネジを 外すと、図のように内ブタが分離で きるようになります。

④内ブタを外すと、フタの裏側にネジがありますので、これも外していきます。さらに、矢印部分の固定金具も外します。

⑦4辺の生地を巻きつけると、図の丸 印のように、角に生地が余りますが、 内ブタを取り付ける際に、生地を挟 み込む事で収まります。

⑤ネジを全て外し、ツメで固定されている箇所(図の丸印)を外すと、図のように2つのパーツに別れます。 図の右側のパーツに、アームレスト用カバー(生地)を貼り付けます。