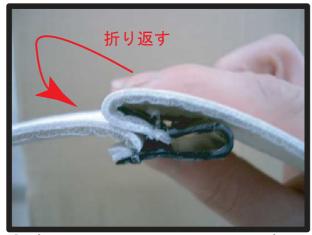

⑤ヘッドレストの台座を穴から取り出します。まず台座の半分をしっかりと入れ込み生地の伸びを利用して横から潜り込ますように取り出して下さい。無理に入れると破れる恐れがあります。

③ヘッドレストを外し背もたれカバー を被せます。カバーを半分ほどで折 り返し、ラインを合わせて左右均等 に引き下げていきます。

⑥カバー全体を引き下げたらたるみがないか確認して下さい。①~③の順番にカバーをなで下ろして、シートに密着させるようにシワをなくしていきます。