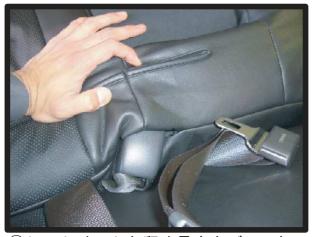

# 2列目背もたれ(8人乗り)

①背もたれ中央のシートベルトをポケットから外します。下側の穴から引き抜いて下さい。

④完全にシートカバーを引き下げると 写真のようになります。

②シートカバーを半分ほどで裏返しラインを合わせ左右均等に引き下げていきます。

⑤アームレスト下に垂れている生地を アームレストの下より潜り込ませて 下さい。アームレストの角度を調整 しながら行ないます。

③背もたれのカバーを引き下げる際、 センターアームレストをシートカバーの穴から出しておきます。

⑥⑤で潜り込ませた部分とアームレストの内に入る部分をマジックテープにて固定します。