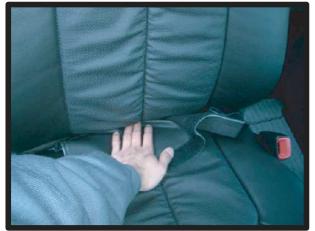

# 1列目座面の続き

⑦座席の後方より⑤で入れ込んだ部分 を引き出します。

⑩⑨で回したベルトを座席後方下から取り出し、写真〇印のバックルにて固定します。ベルトをまずバックルの中央に通して次に下の隙間に通します。

⑧座面側面のカバーに付いているプラスチック部品を、シートのプラスチックカバーの中に入れ込みます。この際指で入れにくい場合はヘラのようなものをご利用下さい。

①⑩で通したベルトを前方に引くことで前後で締めあい固定されます。力を入れすぎるとベルトが切れる場合がありますのでご注意ください。

⑨座面前方下のシートカバーにベルトが 付いてあります。電動シートの場合は プラスチックカバーの内側にベルトを 通してください。ベルトはシートを前 2 -後させながら座席後方に回します。

⑩運転席側座面の完成です。助手席側も同様に取り付けます。③で外したカバーは背もたれカバーを取り付けるまでそのままにしておきます。