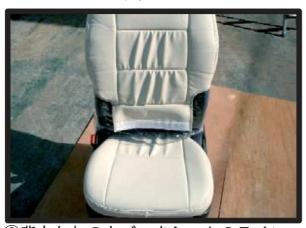

## ヘッドレストの続き

④プラスチックフックで固定します。

⑦3列目ヘッドレストは下部分からカ バーを入れ込んでいきます。

⑤平らなプラスチック部側を生地とと もにフック部に入れ込みます。プラ スチック部のみフックに入れ込んで もしっかり固定されませんのでご注 意下さい。(写真断面図)

⑧ヘッドレスト本体の後ろ側を圧縮しながら全体を入れ込みます。カバーの位置を調整してから、1列目と同様にプラスチックフックで固定します。