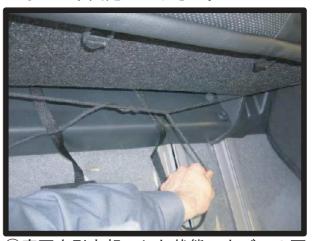

# 1列目座面の続き

⑦座席の後方より⑤で入れ込んだ部分 を引き出します。

⑩⑨で回したベルトを座席後方下から取り出し、写真〇印のバックルにて固定します。ベルトをまずバックルの中央に通して次に下の隙間に通します。

⑧座面側面のカバーに付いているプラスチック部品を、シートのプラスチックカバーの中に入れ込みます。この際指で入れにくい場合はヘラのようなものをご利用下さい。

①⑩で通したベルトを前方に引くことで前後で締めあい固定されます。力を入れすぎるとベルトが切れる場合がありますのでご注意ください。

⑨座面前方下のシートカバーにベルトが 付いてあります。電動シートの場合は プラスチックカバーの内側にベルトを 通してください。ベルトはシートを前 2 -後させながら座席後方に回します。

⑩運転席側座面の完成です。助手席側も同様に取り付けます。③で外したカバーは背もたれカバーを取り付けるまでそのままにしておきます。