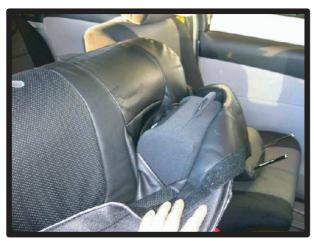

# 2列目座面(7人乗り・オットマン)

①オットマンを出して伸ばした状態に します。

④カバーを被せていきます。裏が鉄の アームの付け根にあたる方から被せ 始めます。角がラインに合ってきっ ちり収まるまで入れ込んで下さい。

②オットマンを取り外します。ヘッドレストと同じ要領で外れますが○印台座の部分に両側ともロック解除のボタンが付いています。両方ともを押した状態で取り外して下さい。

⑤カバーを左右均等に入れ込んでいきます。カバーがきつめに出来ていますのでオットマン本体をもみ込むようにしてゆっくりと入れ込んで下さい。

③写真がオットマンを取り外した状態 です。

⑥写真のようにカバーが収まっている か確認して下さい。