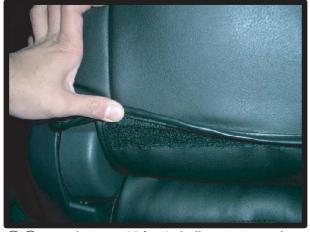

## ヘッドレスト

①ヘッドレストカバーの前後を確認してから被せます。平らなプラスチック部品が付いている方が前です。ラインを合わせてから被せて下さい。

②ヘッドレスト本体に揉み込むように カバーを入れ込んでいきます。縫い 目部分に力がかかりすぎると生地が 破れる恐れがありますので、作業は 慎重に行なって下さい。

③ヘッドレストを背もたれから取り外 して、底面のカバーを被せます。

## ヘッドレストの続き

④プラスチックフックで固定します。

⑦3列目ヘッドレストは下部分からカ バーを入れ込んでいきます。

⑤平らなプラスチック部側を生地とと もにフック部に入れ込みます。プラ スチック部のみフックに入れ込んで もしっかり固定されませんのでご注 意下さい。(写真断面図)

⑧ヘッドレスト本体の後ろ側を圧縮しながら全体を入れ込みます。カバーの位置を調整してから、1列目と同様にプラスチックフックで固定します。