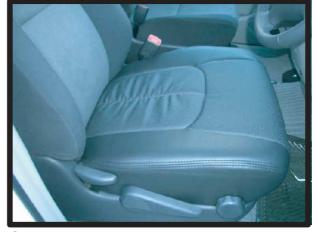

# 1列目座面(手動、電動シート共通)

①シートリフター付きの車は、レバー を取り外します。まず内張りはがし 等を使い、図のようにしてフタを取ります。

④座面シートカバーを裏返しておき、 シートのラインに合わせてから被せ ていきます。シートリフター付きの 場合は側面のダイヤル部に切れ込み の位置を合わせます。

②ネジを外してレバーを引き抜きます。

⑤座面と背もたれの間に座面後部にあたるカバーの部分を入れ込みます。 背もたれの角度を調整し、入れ込み やすい位置で行なって下さい。