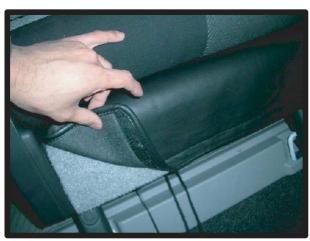

③座席裏側の下に付いているカバーを 外します。座面の下にゴムがプラス チック部品で固定されているので、 前に押し出すようにして外します。

⑥電動シートの場合は座席の背面下部 (③で外した純正カバーの裏)に配線 のコードがあります。⑤で入れ込ん だ部分を引き抜く際に触れますので 無理をかけずに横にずらします。