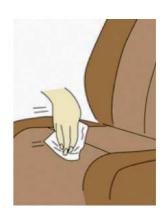

#### 本革パンチング・ECTの本革部分

普段は柔らかい布でやさしく拭き掃除をしてください。 または、市販されている本革クリーナーをご使用ください。 クリーナーは直接吹き付けるのではなく、やわらかい布などに つけてから(クリーナーの説明書に従ってください)、また使う 前に必ず目立たない部分で試し拭きをしてください。 万が一変色したり風合いが変わってしまったりした場合、元には 戻りません。

#### ↑ ご注意

本革は非常にデリケートな素材です。熱や水に弱く、シミができたり変色してしまったりします。水やジュースなどをこぼした場合にはすぐにふき取り、お手入れを行ってください。長時間放置しておくと汚れやシミが取れなくなってしまいます。表面に積もったほこりは汚れの原因になります。掃除機でこまめに吸い取ってください。