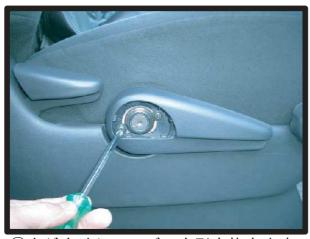

# 1列目座面(手動、電動シート共通)

①シートリフター付きの車は、レバー を取り外します。まず内張りはがし 等を使い、図のようにしてフタを取ります。

④座面シートカバーを裏返しておき、 シートのラインに合わせてから被せ ていきます。シートリフター付きの 場合は側面のダイヤル部に切れ込み の位置を合わせます。

②ネジを外してレバーを引き抜きます。

⑤座面と背もたれの間に座面後部にあたるカバーの部分を入れ込みます。 背もたれの角度を調整し、入れ込み やすい位置で行なって下さい。