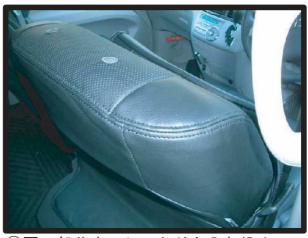

⑨座面前方下のシートカバーにベルトが 付いてあります。電動シートの場合は プラスチックカバーの内側にベルトを 通してください。ベルトはシートを前 2 -後させながら座席後方に回します。

⑩運転席側座面の完成です。助手席側も同様に取り付けます。③で外したカバーは背もたれカバーを取り付けるまでそのままにしておきます。