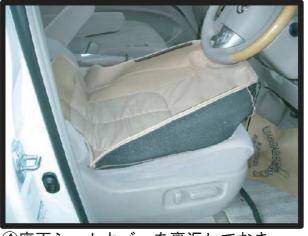

# 1列目座面(手動、電動シート共通)

①シートリフター付きの車は、レバー を取り外します。まず内張りはがし 等を使い、図のようにしてフタを取ります。

④座面シートカバーを裏返しておき、 シートのラインに合わせてから被せ ていきます。シートリフター付きの 場合は側面のダイヤル部に切れ込み の位置を合わせます。

②ネジを外してレバーを引き抜きます。

⑤座面と背もたれの間に座面後部にあたるカバーの部分を入れ込みます。 背もたれの角度を調整し、入れ込み やすい位置で行なって下さい。

③座席裏側の下に付いているカバーを 外します。座面の下にゴムがプラス チック部品で固定されているので、 前に押し出すようにして外します。

⑥電動シートの場合は座席の背面下部 (③で外した純正カバーの裏)に配線 のコードがあります。⑤で入れ込ん だ部分を引き抜く際に触れますので 無理をかけずに横にずらします。