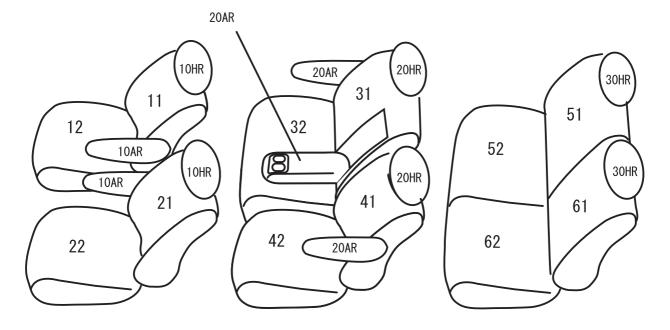

取り除いてください。

#### ● 全体の汚れが気になる場合

40度程度のぬるま湯にしみこませ固く絞った布で全体を拭いてください。乾いたらエチケットブラシで毛並みを整えるようにブラッシングしてください。

このお手入れは月一回くらいの頻度で行うと効果的です。



#### 本革パンチング・ECTの本革部分

普段は柔らかい布でやさしく拭き掃除をしてください。 または、市販されている本革クリーナーをご使用ください。 クリーナーは直接吹き付けるのではなく、やわらかい布などに つけてから(クリーナーの説明書に従ってください)、また使う 前に必ず目立たない部分で試し拭きをしてください。 万が一変色したり風合いが変わってしまったりした場合、元には 戻りません。

#### ↑ ご注意

本革は非常にデリケートな素材です。熱や水に弱く、シミができたり変色してしまったりします。水やジュースなどをこぼした場合にはすぐにふき取り、お手入れを行ってください。長時間放置しておくと汚れやシミが取れなくなってしまいます。表面に積もったほこりは汚れの原因になります。掃除機でこまめに吸い取ってください。



#### PVCレザー

柔らかい布で乾拭きをしてください。

それでも汚れが取れない場合は水、もしくはぬるま湯で薄めた中性洗剤で拭き取り、水拭きをしてから乾いたウエス(布)で乾拭きしてください。





## **SEAT COVER**

クラッツィオ商品について詳しくは、ホームページをご覧ください。

## www.11i.co.jp



「快適カーライフ空間創造企業」



株式会社 イレブンインターナショナル

〒580-0016 大阪府松原市上田8丁目15番12号

TEL 072-330-8000

FAX.072-330-8816

# 本製品シート形状とパーツの名称



レイアウト図(図は8人乗りのものです。) 他のグレードの図は、説明書内を参照してください。

# 取り付け使用工具



#### 道具名

- (1)+ドライバー
- ②ソケットレンチセット
- ③ードライバーまたは内張り外し
- ④へラ(類似品でも可)