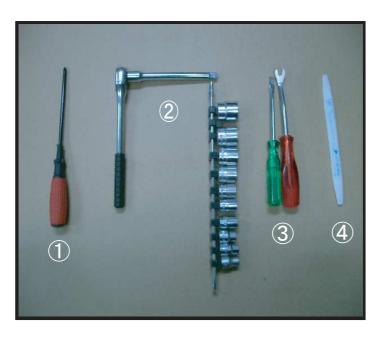

てください。乾いたらエチケットブラシで毛並みを整えるようにブラッシングしてください。

このお手入れは月一回くらいの頻度で行うと効果的です。



#### 本革パンチング・ECTの本革部分

普段は柔らかい布でやさしく拭き掃除をしてください。 または、市販されている本革クリーナーをご使用ください。 クリーナーは直接吹き付けるのではなく、やわらかい布などに つけてから(クリーナーの説明書に従ってください)、また使う 前に必ず目立たない部分で試し拭きをしてください。 万が一変色したり風合いが変わってしまったりした場合、元には 戻りません。

#### ↑ ご注意

本革は非常にデリケートな素材です。熱や水に弱く、シミができたり変色してしまったりします。水やジュースなどをこぼした場合にはすぐにふき取り、お手入れを行ってください。長時間放置しておくと汚れやシミが取れなくなってしまいます。表面に積もったほこりは汚れの原因になります。掃除機でこまめに吸い取ってください。



#### PVCレザー

柔らかい布で乾拭きをしてください。

それでも汚れが取れない場合は水、もしくはぬるま湯で薄めた中性洗剤で拭き取り、水拭きをしてから乾いたウエス(布)で乾拭きしてください。





## **SEAT COVER**

クラッツィオ商品について詳しくは、ホームページをご覧ください。

## www.11i.co.jp



「快適カーライフ空間創造企業」



株式会社 イレブンインターナショナル

〒580-0016 大阪府松原市上田8丁目15番12号

TEL 072-330-8000

FAX.072-330-8816

# 本製品シート形状とパーツの名称



レイアウト図(図は8人乗りのものです。) 他のグレードの図は、説明書内を参照してください。

# 取り付け使用工具



#### 道具名

- (1)+ドライバー
- ②ソケットレンチセット
- ③ードライバーまたは内張り外し
- ④へラ(類似品でも可)