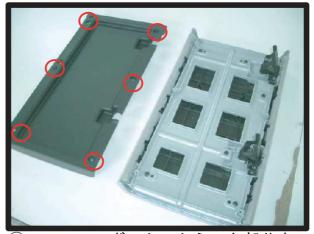

④内ブタを外すと、フタの裏側にネジがありますので、これも外していきます。さらに、矢印部分の固定金具も外します。

⑦4辺の生地を巻きつけると、図の丸 印のように、角に生地が余りますが、 内ブタを取り付ける際に、生地を挟 み込む事で収まります。

⑤ネジを全て外し、ツメで固定されている箇所(図の丸印)を外すと、図のように2つのパーツに別れます。 図の右側のパーツに、アームレスト用カバー(生地)を貼り付けます。

⑧⑤で取り外したパーツを元に戻していきます。アームレスト固定用金具も取り付けておきます。(この時、角に余っている生地は、そのままの状態です)

⑥本体の裏側へ生地を巻きつけ、図の 丸印にあるツメ部へ引っ掛けるよう にし、固定します。

※市販の両面テープ等で固定すると 作業がしやすくなります。