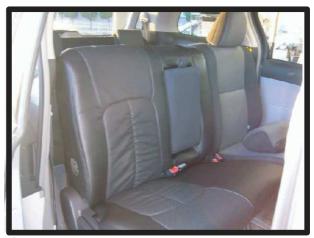

# 2列目センターアームレスト(8人乗り)

①アームレストを出した状態でカバー を半分ほど裏返し被せていきます。

④アームレストの下側からも生地を入れ込み、アームレストの付け根部分にてマジックテープで固定します。

②初めにアームレストの先まできっち りカバーが収まるよう入れ込んで下 さい。

⑤ ラインを整え2列目センターアーム レストの完成です。

③裏返していた部分も左右均等に入れ 込んでいきます。

⑥背もたれに収めた状態です。