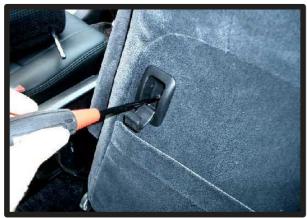

# コンビニフックについて

一部車種の1列目背面にあるフック部分は穴あけ加工がされておりません。フックが ネジで固定されている場合、カバーを加工すれば使用することが可能です。

①ネジを外します。ツメで固定されている場合がありますので、取り外しには十分ご注意ください。ツメが破損すると元通りに取り付けられなくなる場合もあります。

②背もたれカバーを取り付けます。シート本体とカバーがずれていないか をよく確認した上で、フックの位置 に切り込みをいれます。

③切り込み部分にフックを取り付けて 完成です。