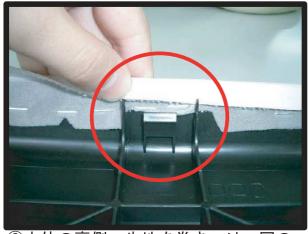

## ハイブリッド用 1列目センターアームレスト

①アームレストのフタを開けます。始めに、図の丸印の箇所のプラスチックカバーを取り外します。

②プラスチックカバーの矢印の箇所に ある凹みに、ヘラ等を差し込み、フ タを開きます。中のネジを外すとカ バーが外れるようになるので、さら に中のネジも外します。

③コンソールボックスからフタ部分を 外し、裏返して丸印の個所のネジを 外すと、図のように内ブタが分離で きるようになります。