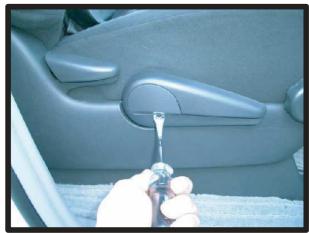

# 1列目背もたれ

座面カバーを取り付けた後に 背もたれカバーの取り付けを行って下さい。

ハイブリッド車は①②の作業は必要ありません ①アームレストを取り外します。側面 の丸いプラスチックカバーを内張り はがし等で外して下さい。隙間に入 れ込み、軽く引くと外れます。

④肩の部分までしっかりと入れ込んで 下さい。

②アームレストを固定しているボルト を外します。ソケットレンチ等でボ ルトを反時計回りに緩め、アームレ スト本体を外します。

⑤ヘッドレストの台座を穴から取り出します。まず台座の半分をしっかりと入れ込み生地の伸びを利用して横から潜り込ますように取り出して下さい。無理に入れると破れる恐れがあります。

③ヘッドレストを外し背もたれカバー を被せます。カバーを半分ほどで折 り返し、ラインを合わせて左右均等 に引き下げていきます。

⑥カバー全体を引き下げたらたるみがないか確認して下さい。①~③の順番にカバーをなで下ろして、シートに密着させるようにシワをなくしていきます。