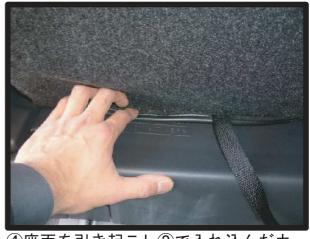

# 1列目座面(手動、電動シート共通)

①シートリフター付きの車は、レバー を取り外します。まず内張りはがし 等を使い、図のようにしてフタを取ります。

④座面シートカバーを裏返しておき、 シートのラインに合わせてから被せ ていきます。シートリフター付きの 場合は側面のダイヤル部に切れ込み の位置を合わせます。

②ネジを外してレバーを引き抜きます。

⑤座面と背もたれの間に座面後部にあたるカバーの部分を入れ込みます。 背もたれの角度を調整し、入れ込み やすい位置で行なって下さい。

③座席裏側の下に付いているカバーを 外します。座面の下にゴムがプラス チック部品で固定されているので、 前に押し出すようにして外します。

⑥電動シートの場合は座席の背面下部 (③で外した純正カバーの裏)に配線 のコードがあります。⑤で入れ込ん だ部分を引き抜く際に触れますので 無理をかけずに横にずらします。