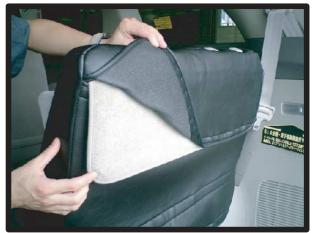

⑤ヘッドレストの台座を穴から取り出します。まず台座の半分をしっかりと入れ込み生地の伸びを利用して横から潜り込ますように取り出して下さい。無理に入れると破れる恐れがあります。

③ヘッドレストを外し背もたれカバー を被せます。カバーを半分ほどで折 り返し、ラインを合わせて左右均等 に引き下げていきます。

⑥カバー全体を引き下げたらたるみがないか確認して下さい。①~③の順番にカバーをなで下ろして、シートに密着させるようにシワをなくしていきます。