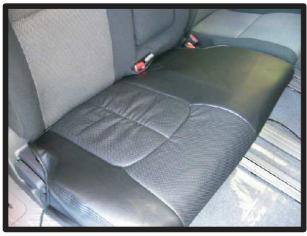

⑨座面前方下のシートカバーにベルトが 付いてあります。電動シートの場合は プラスチックカバーの内側にベルトを 通してください。ベルトはシートを前 2 -後させながら座席後方に回します。

⑩運転席側座面の完成です。助手席側も同様に取り付けます。③で外したカバーは背もたれカバーを取り付けるまでそのままにしておきます。