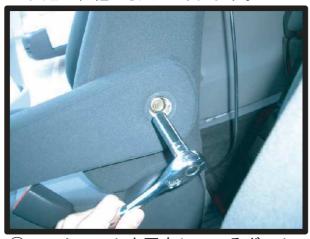

# 1列目座面(手動、電動シート共通)

①シートリフター付きの車は、レバー を取り外します。まず内張りはがし 等を使い、図のようにしてフタを取ります。

④座面シートカバーを裏返しておき、 シートのラインに合わせてから被せ ていきます。シートリフター付きの 場合は側面のダイヤル部に切れ込み の位置を合わせます。

②ネジを外してレバーを引き抜きます。

⑤座面と背もたれの間に座面後部にあたるカバーの部分を入れ込みます。 背もたれの角度を調整し、入れ込み やすい位置で行なって下さい。