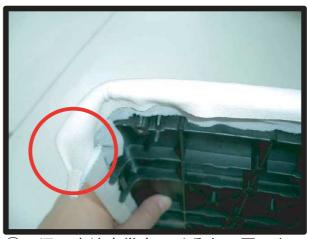

# シートカバー取付補助ビニール使用方法

背もたれ部分の取り付けの際、シート本体とシートカバーの摩擦によりスムーズに入らない場合があります。 その場合、付属のビニールを下記の手順で使用していただくと取り付けが容易になります。

※ベーシックシリーズには取り付け補助ビニールは付属しておりません。

①背もたれカバーを取り付ける前に補助 ビニールを被せます。補助ビニールは 後で取り外すのでカッター等で両サイ ドに切込みを入れて取り外し易いよう にしておきます。