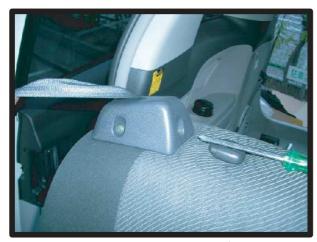

⑤ヘッドレストの台座を穴から取り出します。まず台座の半分をしっかりと入れ込み生地の伸びを利用して横から潜り込ますように取り出して下さい。無理に入れると破れる恐れがあります。

③ヘッドレストを外し背もたれカバー を被せます。カバーを半分ほどで折 り返し、ラインを合わせて左右均等 に引き下げていきます。

⑥カバー全体を引き下げたらたるみがないか確認して下さい。①~③の順番にカバーをなで下ろして、シートに密着させるようにシワをなくしていきます。