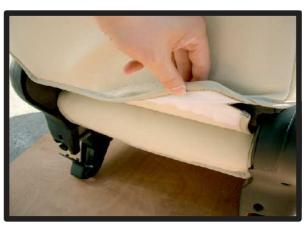

# 1列目背もたれの続き

⑦背もたれと座面の間にシートカバー を入れ込み、背もたれ裏側から引き 出しておきます。

⑩背もたれ背面の一番下にゴムが付いており、そこに付属のS字フックを取り付けます。S字フックを座面裏の金属部分に引っ掛け固定します。

⑧1ページ③で外した背面下の純正カバーを内側に丸めます。この部分がシートカバーの中に収まる程度の大きさに丸めて下さい。

①ラインを整え運転席側背もたれの完成です。 助手席側も同様に取り付けます。

⑨⑧で丸めた純正カバーを中に収めてマジックテープ部分を固定します。マジックテープが届きにくい場合は⑥⑦⑧の工程を再度行って下さい。