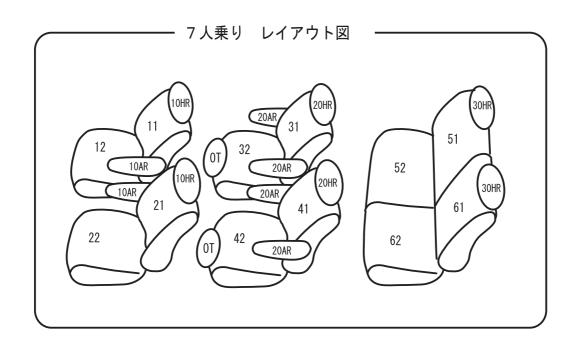

# トヨタ エスティマ

# 専用シートカバー取付説明書

この度は弊社製品をお買い上げ頂きまして、誠に有難うございます。

\*説明書内にシートカバーの取付・取り扱い・返品等に関しての注意事項等が記載されていますので、装着前に必ずお読み下さい。

0286/0287/0288/0289/0291/0292 0293/0294/0295/0296/0297











## 一目次一

- 1-2 1列目座面(手動、電動シート共通)
- 3-4 1列目背もたれ
- 5 2列目座面(7人乗り)
- 6-7 2列目座面(7人乗り・オットマン)
- 8-9 2列目座面(8人乗り)
- 10-11 2列目背もたれ(7人乗り)
- 12-13 2列目背もたれ(8人乗り)
- 14 2列目センターアームレスト(8人乗り)
- 15-16 3列目座面
- 17-18 3列目背もたれ
- 18-19 3列目背もたれ(電動シート)
- 20 1、2列目アームレスト
- 21 3列目アームレスト
- 21-23 ヘッドレスト
- 23-24 ハイブリッド用 1 列目センターアームレスト
- 25 完成図

#### シートカバー装着前に必ずお読みください

- 本製品が届きましたらシートカバーを装着される前に内容物を確認の上、必ずお客様のお車に仮合わせ (シートに装着せずに)して、お客様のシートパターンに合うことをご確認ください。シートカバーの各部品 がどの位置かが分かるように、番号の入ったタグが商品の裏側に付けられています。仮合わせの時点で 製品に何らかの支障があった場合は、お買上げ頂いた販売店、または当社までご連絡ください。 事前に連絡がなく装着された後での、製品の返品・交換等につきましてはお受け出来ません。またお客様 の注文間違いによる製品の返品・交換等は、商品到着後1週間以内とさせて頂きますので予めご了承 ください。
- 本製品は梱包時にシワが入る場合があります。ある程度は正常に取付けをおこなうことで生地が伸び シワは解消できますが、まれに跡が残る場合がありますので予めご了承ください。
- 本製品は純正シートの機能(チャイルドシート固定穴やバックテーブル等)を損なわないように製造されていますので、背もたれや座面に穴加工されているタ