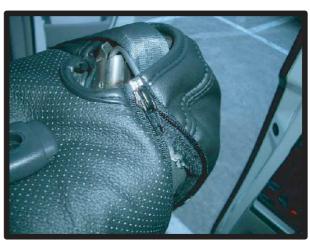

## ヘッドレストの続き

④プラスチックフックで固定します。

⑦3列目ヘッドレストは下部分からカ バーを入れ込んでいきます。

⑤平らなプラスチック部側を生地とと もにフック部に入れ込みます。プラ スチック部のみフックに入れ込んで もしっかり固定されませんのでご注 意下さい。(写真断面図)

⑧ヘッドレスト本体の後ろ側を圧縮しながら全体を入れ込みます。カバーの位置を調整してから、1列目と同様にプラスチックフックで固定します。