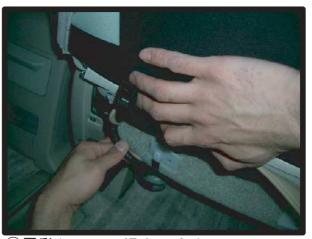

## ハイブリッド用 1列目センターアームレスト

①アームレストのフタを開けます。始めに、図の丸印の箇所のプラスチックカバーを取り外します。

②プラスチックカバーの矢印の箇所に ある凹みに、ヘラ等を差し込み、フ タを開きます。中のネジを外すとカ バーが外れるようになるので、さら に中のネジも外します。

③コンソールボックスからフタ部分を 外し、裏返して丸印の個所のネジを 外すと、図のように内ブタが分離で きるようになります。

④内ブタを外すと、フタの裏側にネジがありますので、これも外していきます。さらに、矢印部分の固定金具も外します。

⑦4辺の生地を巻きつけると、図の丸 印のように、角に生地が余りますが、 内ブタを取り付ける際に、生地を挟 み込む事で収まります。

⑤ネジを全て外し、ツメで固定されている箇所(図の丸印)を外すと、図のように2つのパーツに別れます。 図の右側のパーツに、アームレスト用カバー(生地)を貼り付けます。