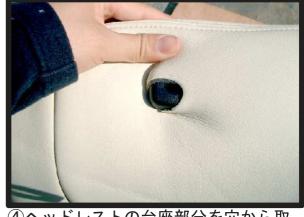

④ヘッドレストの台座部分を穴から取り出します。生地ののびを利用して横からもぐりこますように取り出して下さい。無理に入れると破れる恐れがありますのでご注意下さい。

②背もたれのカバーをシートのライン に合わせながら被せます。肩口部分 にたるみがなくなるまでしっかりと 入れ込んで下さい。

⑤背もたれの曲線にたるみなくカバーを密着させながらマジックテープ部を背面と 座面の間に入れ込みます。

(車種により取付方法が異なります。)