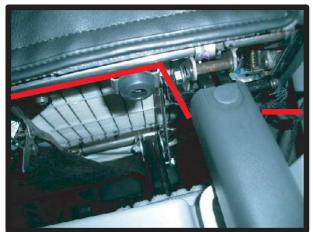

# 3列目座面の続き

⑦カバーの側面下の紐を座面裏側から 取り出します。

10ラインを整えて3列目座面の完成です。 助手席側も同様の取り付け手順で行なって下さい。

8図は車の後ろから座面裏側を見た場合です。紐を赤い線で記した位置に通して結びます。

9⑥で入れ込んだ部分を座席の後ろ側から引き出し、シート本体にマジックテープで固定します。