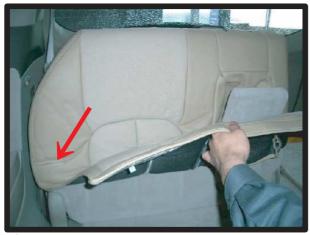

# 1列目背もたれの続き

⑦背もたれと座面の間にシートカバー を入れ込み、背もたれ裏側から引き 出しておきます。

⑩背もたれ背面の一番下にゴムが付いており、そこに付属のS字フックを取り付けます。S字フックを座面裏の金属部分に引っ掛け固定します。

⑧1ページ③で外した背面下の純正カバーを内側に丸めます。この部分がシートカバーの中に収まる程度の大きさに丸めて下さい。

①ラインを整え運転席側背もたれの完成です。 助手席側も同様に取り付けます。