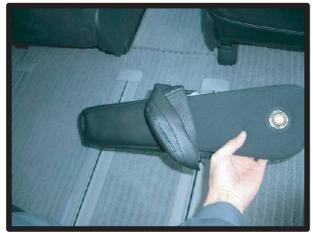

# 1、2列目アームレスト

 ①ラインを合わせ先までしっかり入れ 込みます。

④アームレストがシートにしっかり固 定出来たことを確認しファスナーを 閉めていきます。

②アームレストはシートから外した状態でファスナーをゆっくり閉めていきます。いったん閉めたファスナーを開けボルトを差し込む方のカバーを外します。

⑤ラインを整えアームレストの完成です。 1列目2列目ともに同様に取り付けます。

③②の状態のままアームレストを内側 のツメとシート本体側とをきっちり 合わせてシートに取り付けます。ボ ルトを締めたら丸いプラスチックの カバーをはめます。