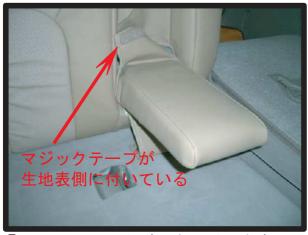

## 3列目アームレスト

①アームレストカバーをかぶせます。 マジックテープが生地の表側に付い ている方を収納する側にして、先端 までしっかりと入れ込みます。

②アームレストの収納部分とアームレスト本体側のマジックテープを固定します。

③アームレストの下部分は、背もたれ 下側のマジックテープと固定します。