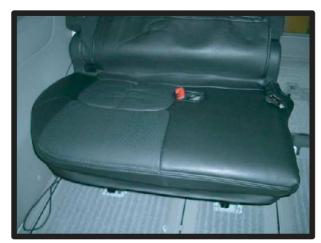

# 2列目座面(8人乗りの続き)

⑦座面側面のシートカバーはシートの プラスチック部に入れ込みます。入 れ込みづらいときはヘラのようなも のをご利用下さい。

⑩側面側です。

8内側の部分も同様に入れ込みます。

①ラインを整え2列目運転席側座面の完成です。

⑨座面を引き起こした状態です。

②2列目助手席側座面も運転席側とほぼ同様に取り付けますが、ベルトは付いておりません。