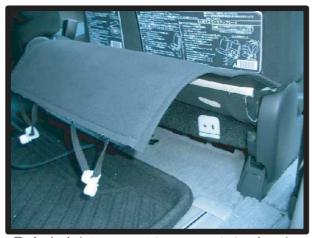

## 3列目背もたれ(電動シート)

①背もたれ背面にある板を写真のよう に起こします。

②シートカバーを半分ほど裏返してから被せていきます。この時にカバー 背面上部分の切れ目の間に、起こしておいた板を通します。

③センターアームレストをシートカバーの穴に通しておきます。

# 3列目背もたれ(電動シート)の続き

④アームレスト下の生地を図のように 入れ込みます。アームレスト収納部 分のマジックテープはこのあとアー ムレスト取り付け時に固定します。

⑦後方に引き出した生地を写真〇部分 のように内側へ折り曲げます。そし てその上から矢印が指しているマジ ックテープ部分のカバーをシート本 体へ固定します。

⑤背もたれと座面の間にシートカバー を入れ込みます。

8②で切れ目の間に通しておいた板に マジックテープで固定します。