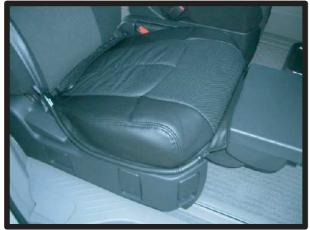

# 1列目座面(手動、電動シート共通)

①シートリフター付きの車は、レバー を取り外します。まず内張りはがし 等を使い、図のようにしてフタを取ります。

④座面シートカバーを裏返しておき、 シートのラインに合わせてから被せ ていきます。シートリフター付きの 場合は側面のダイヤル部に切れ込み の位置を合わせます。

②ネジを外してレバーを引き抜きます。

⑤座面と背もたれの間に座面後部にあたるカバーの部分を入れ込みます。 背もたれの角度を調整し、入れ込み やすい位置で行なって下さい。

③座席裏側の下に付いているカバーを 外します。座面の下にゴムがプラス チック部品で固定されているので、 前に押し出すようにして外します。

⑥電動シートの場合は座席の背面下部 (③で外した純正カバーの裏)に配線 のコードがあります。⑤で入れ込ん だ部分を引き抜く際に触れますので 無理をかけずに横にずらします。

# 1列目座面の続き

⑦座席の後方より⑤で入れ込んだ部分 を引き出します。

⑩⑨で回したベルトを座席後方下から取り出し、写真〇印のバックルにて固定します。ベルトをまずバックルの中央に通して次に下の隙間に通します。

⑧座面側面のカバーに付いているプラスチック部品を、シートのプラスチックカバーの中に入れ込みます。この際指で入れにくい場合はヘラのようなものをご利用下さい。

①⑩で通したベルトを前方に引くことで前後で締めあい固定されます。力を入れすぎるとベルトが切れる場合がありますのでご注意ください。

⑨座面前方下のシートカバーにベルトが 付いてあります。電動シートの場合は プラスチックカバーの内側にベルトを 通してください。ベルトはシートを前 2 -後させながら座席後方に回します。

⑩運転席側座面の完成です。助手席側も同様に取り付けます。③で外したカバーは背もたれカバーを取り付けるまでそのままにしておきます。