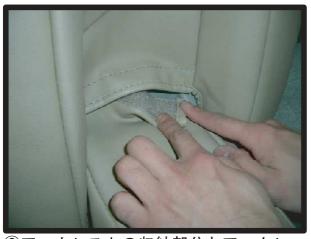

# シートカバー取付補助ビニール使用方法

背もたれ部分の取り付けの際、シート本体とシートカバーの摩擦によりスムーズに入らない場合があります。 その場合、付属のビニールを下記の手順で使用していただくと取り付けが容易になります。

※ベーシックシリーズには取り付け補助ビニールは付属しておりません。

①背もたれカバーを取り付ける前に補助 ビニールを被せます。補助ビニールは 後で取り外すのでカッター等で両サイ ドに切込みを入れて取り外し易いよう にしておきます。

④ヘッドレストの台座部分を穴から取り出します。生地ののびを利用して横からもぐりこますように取り出して下さい。無理に入れると破れる恐れがありますのでご注意下さい。

②背もたれのカバーをシートのライン に合わせながら被せます。肩口部分 にたるみがなくなるまでしっかりと 入れ込んで下さい。

⑤背もたれの曲線にたるみなくカバーを密着させながらマジックテープ部を背面と 座面の間に入れ込みます。

(車種により取付方法が異なります。)