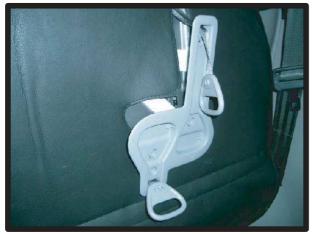

## ヘッドレスト

①ヘッドレストカバーの前後を確認してから被せます。平らなプラスチック部品が付いている方が前です。ラインを合わせてから被せて下さい。

②ヘッドレスト本体に揉み込むように カバーを入れ込んでいきます。縫い 目部分に力がかかりすぎると生地が 破れる恐れがありますので、作業は 慎重に行なって下さい。

③ヘッドレストを背もたれから取り外 して、底面のカバーを被せます。

## ヘッドレストの続き

④プラスチックフックで固定します。

⑦3列目ヘッドレストは下部分からカ バーを入れ込んでいきます。

⑤平らなプラスチック部側を生地とと もにフック部に入れ込みます。プラ スチック部のみフックに入れ込んで もしっかり固定されませんのでご注 意下さい。(写真断面図)

⑧ヘッドレスト本体の後ろ側を圧縮しながら全体を入れ込みます。カバーの位置を調整してから、1列目と同様にプラスチックフックで固定します。

⑥ヘッドレストを背もたれに取り付け 完成です。

⑨ヘッドレストを背もたれに取り付け 完成です。