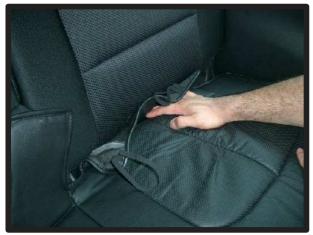

## 1列目座面

①カバーをシートのラインに合わせて かぶせます。

④カバー前方に付いているベルトを、 シート裏を通して背面から引き出し ます。ベルトは③で引き出した生地 に付いているバックルに通して固定 します。

②背もたれと座面の隙間に生地を入れ 込みます。

⑤ベルトの固定方法は、最初にベルト を図のように真中の穴に通し、次に 右端の穴に通します。 ベルトを引く事で固定されます。

③入れ込んだ生地をシート背面から引き出します。