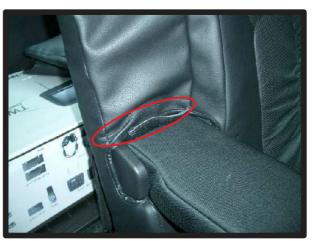

# コンビニフックについて

一部車種の1列目背面にあるフック部分は穴あけ加工がされておりません。フックが ネジで固定されている場合、カバーを加工すれば使用することが可能です。

①ネジを外します。ツメで固定されている場合がありますので、取り外しには十分ご注意ください。ツメが破損すると元通りに取り付けられなくなる場合もあります。

②背もたれカバーを取り付けます。シート本体とカバーがずれていないか をよく確認した上で、フックの位置 に切り込みをいれます。

③切り込み部分にフックを取り付けて 完成です。