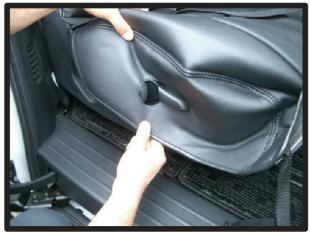

### 2列目座面

①側面のシートリフター部分を、カバー側面の穴に通していきます。

④バックルの付いた部分を座面と背も たれの間に入れ込みます。

②外側の側面を整えながら、反対側の 側面に向けて、カバーをかぶせてい きます。

⑤背面側に回りこんで、座面裏のプラスチックのカバーを取り外します。 座面横のプラスチックの部分に、軽く引っかかっています。

③シートベルトの受け口を、カバーの 穴から抜き出しておきます。

⑥④で引き出した部分を、シートのクッション部分と金属部分の隙間に、入れ込んで下側に引き出します。 ※金属部分で怪我をする恐れがありますので、気を付けて作業を行ってください。

⑦バックル部分を、下に引き出した状態です。

⑩⑤で取り外したプラスチックのカバーを元に戻します。

⑧オットマンとシート本体の隙間に、 2~3cm程度の切れ込みが開いています。フロントの3本あるベルトの内、真中のベルトを通して座面後ろへと抜き出し背面のバックルと固定します。両サイドの2本も裏面を通して、バックルと固定します。

①側面をプラスチックのカバー部分に 挟み込みます。

⑨ベルトとバックルの固定方法は、ベルトをバックルの中央の穴に通してから、外側の穴に通して、矢印の方向に引っ張って固定します。

①カバーをシートに馴染ませるように 調整して、座面の完成です。 助手席側も同様にして取付を行って ください。