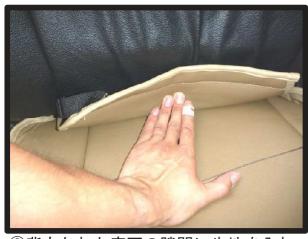

## 1列目座面

①カバーをシートのラインに合わせて かぶせます。

④カバー前方に付いているベルトを、 シート裏を通して背面から引き出し ます。ベルトは③で引き出した生地 に付いているバックルに通して固定 します。

②背もたれと座面の隙間に生地を入れ 込みます。

⑤ベルトの固定方法は、最初にベルト を図のように真中の穴に通し、次に 右端の穴に通します。 ベルトを引く事で固定されます。

③入れ込んだ生地をシート背面から引き出します。