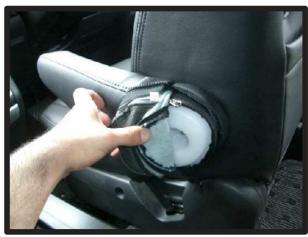

### 1列目背もたれ

⑦運転席側のシートリフターの上部分は、生地を入れ込むとシートリフターが正常に作動しなくなる場合があるので、こちらは生地を入れ込まないようにして下さい。

⑧シートの付け根部分のカバーに付いているマジックテープを、シートに直接貼り付けて固定します。

⑨カバーのラインを整えて、1列目運転 席側座面の完成です。 助手席側も同様に取り付けます。

①背もたれは、先にヘッドレストとアームレストを取り外しておきます。(アームレストはラチェットレンチ等を使い取り外します。) (コンビニフックを使用したい方はフックも先に取り外しておいてください。)

# その他アームレスト 1列目と2列目のアームレスト

①アームレストを本体から取り外しま す。アームレストのジッパーを開き ます。

④アームレストを元の状態に戻してい きます。ジッパーを開いた状態で、 アームレストを取り付けます。

②アームレストはナットで固定されて いますので、ラチェット等を使い、 取り外します。(12mmソケット)

⑤元のアームレストのジッパーを、先 に閉じます。

③カバーを半分に折り返した状態で、 アームレストにカバーをかぶせてい きます。