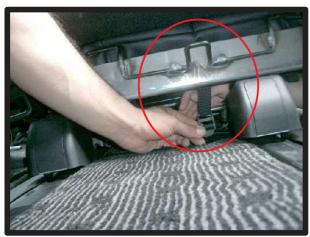

# コンビニフックについて

一部車種の1列目背面にあるフック部分は穴あけ加工がされておりません。フックが ネジで固定されている場合、カバーを加工すれば使用することが可能です。

①ネジを外します。ツメで固定されている場合がありますので、取り外しには十分ご注意ください。ツメが破損すると元通りに取り付けられなくなる場合もあります。

②背もたれカバーを取り付けます。シート本体とカバーがずれていないか をよく確認した上で、フックの位置 に切り込みをいれます。

③切り込み部分にフックを取り付けて 完成です。