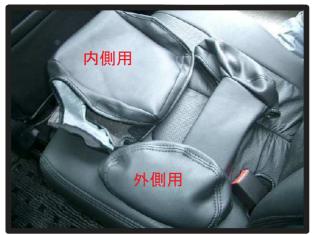

### ヘッドレスト 2列目

①2列目のヘッドレストは、ヘッドレストが単体で2パートで構成されている為、内側用と外側用の2種類のカバーがあります。

④外側の部分と内側の部分の隙間に、 マジックテープ部分を入れ込んで、 下側から抜き出します。

②内側用を先に取り付けていきます。 前後の向きに注意してください。

⑤マジックテープどうしで、固定しま す。

\_\_\_\_\_ ③マジックテープのメス側(柔らかい 側)を表に向けてください。