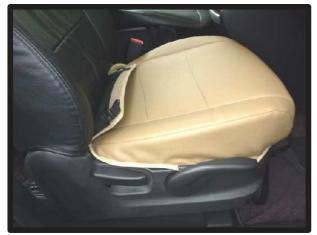

## 1列目座面

①カバーをシートのラインに合わせて かぶせます。

④カバー前方に付いているベルトを、 シート裏を通して背面から引き出し ます。ベルトは③で引き出した生地 に付いているバックルに通して固定 します。

②背もたれと座面の隙間に生地を入れ 込みます。

⑤ベルトの固定方法は、最初にベルト を図のように真中の穴に通し、次に 右端の穴に通します。 ベルトを引く事で固定されます。

③入れ込んだ生地をシート背面から引き出します。

⑥カバー側面の板状のプラスチックを シートと土台部分の隙間に入れ込み ます。