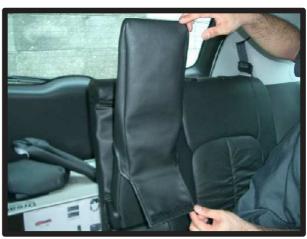

## 1列目座面

①カバーをシートのラインに合わせて かぶせます。

④カバー前方に付いているベルトを、 シート裏を通して背面から引き出し ます。ベルトは③で引き出した生地 に付いているバックルに通して固定 します。

②背もたれと座面の隙間に生地を入れ 込みます。

⑤ベルトの固定方法は、最初にベルト を図のように真中の穴に通し、次に 右端の穴に通します。 ベルトを引く事で固定されます。

③入れ込んだ生地をシート背面から引き出します。

⑥カバー側面の板状のプラスチックを シートと土台部分の隙間に入れ込み ます。