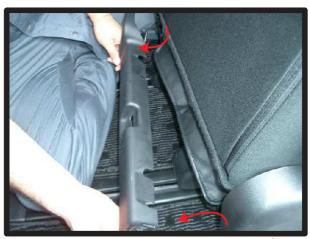

### 2列目座面

①側面のシートリフター部分を、カバー側面の穴に通していきます。

④バックルの付いた部分を座面と背も たれの間に入れ込みます。

②外側の側面を整えながら、反対側の 側面に向けて、カバーをかぶせてい きます。

⑤背面側に回りこんで、座面裏のプラスチックのカバーを取り外します。 座面横のプラスチックの部分に、軽く引っかかっています。

③シートベルトの受け口を、カバーの 穴から抜き出しておきます。

⑥④で引き出した部分を、シートのクッション部分と金属部分の隙間に、入れ込んで下側に引き出します。 ※金属部分で怪我をする恐れがありますので、気を付けて作業を行ってください。

⑦バックル部分を、下に引き出した状態です。

⑩⑤で取り外したプラスチックのカバーを元に戻します。

⑧オットマンとシート本体の隙間に、 2~3cm程度の切れ込みが開いています。フロントの3本あるベルトの内、真中のベルトを通して座面後ろへと抜き出し背面のバックルと固定します。両サイドの2本も裏面を通して、バックルと固定します。