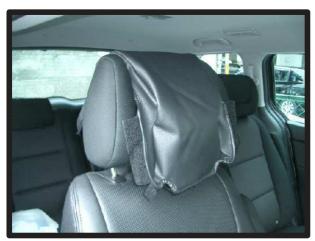

⑧カバーをシートに馴染ませるように 調節して背もたれの完成です。 助手席側も同様にして取付を行って ください。

※コンビニフックの取り付け方法は次のページを参考にしてください。