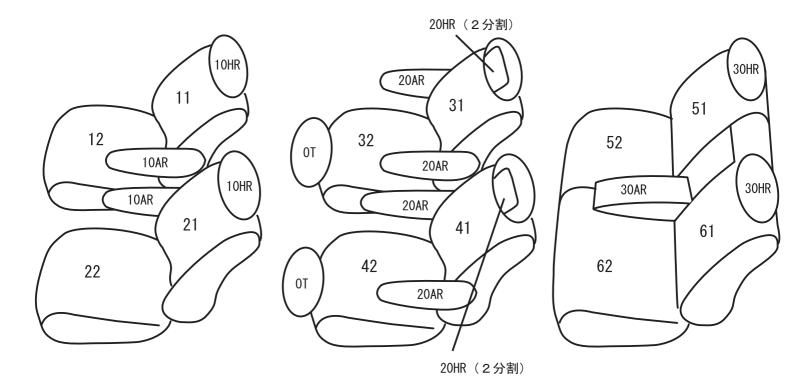

除いてください。

#### ● 全体の汚れが気になる場合

40度程度のぬるま湯にしみこませ固く絞った布で全体を拭いてください。乾いたらエチケットブラシで毛並みを整えるようにブラッシングしてください。

このお手入れは月一回くらいの頻度で行うと効果的です。



#### 本革パンチング・ECTの本革部分

普段は柔らかい布でやさしく拭き掃除をしてください。 または、市販されている本革クリーナーをご使用ください。 クリーナーは直接吹き付けるのではなく、やわらかい布などに つけてから(クリーナーの説明書に従ってください)、また使う 前に必ず目立たない部分で試し拭きをしてください。 万が一変色したり風合いが変わってしまったりした場合、元には 戻りません。

#### ↑ ご注意

本革は非常にデリケートな素材です。熱や水に弱く、シミができたり変色してしまったりします。水やジュースなどをこぼした場合にはすぐにふき取り、お手入れを行ってください。長時間放置しておくと汚れやシミが取れなくなってしまいます。表面に積もったほこりは汚れの原因になります。掃除機でこまめに吸い取ってください。



#### PVCレザー

柔らかい布で乾拭きをしてください。

それでも汚れが取れない場合は水、もしくはぬるま湯で薄めた中性洗剤で拭き取り、水拭きをしてから乾いたウエス(布)で乾拭きしてください。





### **SEAT COVER**

クラッツィオ商品について詳しくは、ホームページをご覧ください。

### www.11i.co.jp



「快適カーライフ空間創造企業」



株式会社 イレブンインターナショナル

〒580-0016 大阪府松原市上田8丁目15番12号

TEL 072-330-8000

FAX.072-330-8816

# 本製品シート形状とパーツの名称



# 取り付け必要工具



#### 工具名

- ①+ドライバー
- ②ソケットレンチセット
- ③ードライバーまたは内張り外し
- ④ヘラ (無くても可)
  - \*この車種は②の工具を使用します。