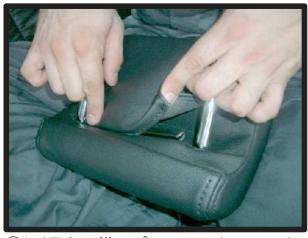

⑥カバーのジッパーを閉じて、カバー をシートに馴染ませるように調節し て完成です。

ヘッドレスト 1列目 ※注意:無理な力が加わると破れる恐れがありますので、注意して作業を行ってください。

①カバーの前後を確認してから、取付 を始めてください。 片側から、カバーをかぶせていきま す。

④ヘッドレストをシート本体から取り 外して、底面のプラスチックのフッ クを固定します。

②反対側にもカバーをかぶせていきま す。この時、ヘッドレスト本体を握 りヘッドレストを縮めるようにしな がら、カバーをかぶせていきます。

の平たいフックを、生地を巻き込み ながら、差し込みます。 ※フックだけ差し込んだ状態では、

③表面を、ヘッドレストのラインに合 わせるように整えます。

⑥ヘッドレストをシート本体に戻して 再度、表面を整えて完成です。