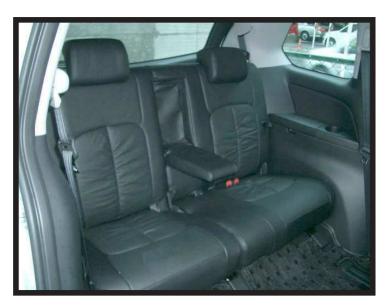

す。



②内側用を先に取り付けていきます。 前後の向きに注意してください。



⑤マジックテープどうしで、固定しま す。



\_\_\_\_\_ ③マジックテープのメス側(柔らかい 側)を表に向けてください。



⑥表面を整えて、内側部分の完成です。

# ヘッドレスト 2列目続き



⑦外側用のヘッドレストカバーを取り付けていきます。前後を確認してから、片側づつカバーをかぶせていきます。



⑩ヘッドレストをシート本体から取り 外して、マジックテープで固定します。



⑧反対側にもカバーをかぶせていきます。



①表面を整えて、外側の完成です。



⑨中央のマジックテープの付いてる部分を、内側部分と外側部分の隙間に入れ込んで、下から抜き出します。



12完成図です。

### ヘッドレスト 3列目



つッドレストの下部から、かぶせていきます。



④ (断面図) ①カギ状のフックに、② の平たいフックを、生地を巻き込み ながら、差し込みます。

※フックだけ差し込んだ状態では、 すぐに外れてしまいます。



②側面からゆっくりと、ヘッドレスト にカバーを馴染ませるようにしなが ら、上部へとカバーをかぶせていき ます。



⑤裏面はこのような感じです。





③1列目と同様、プラスチックのフック どうしで固定します。



⑥表面を整えて完成です。

### オットマン



①前後を確認してから、取付を行っていきます。 ヒモのある方を、下側にして取り付けていきます。



④表面を整えて完成です。



②ヒモをオットマンの裏側で、ヒモどうしを結んで固定します。



⑤オットマンを収納した状態です。



③ヒモは邪魔になるので、余分な部分 はハサミ等で切り落とすなどしてく ださい。

# 完成図



1 列目



2列目



3列目



### **After Service**

#### 皆様の快適カーライフのために、安心できるアフターサービス

● 1年間保証・単品パーツ販売・生地の販売

1 保証期間であれば、故意でない通常使用における 糸切れや生地の破れが生じた場合、無償修理させて いただきます。

> クラッツィオ キルティングタイプ・ブロス クラッツィオ ブロスクラッツィオ タイプ2は対象外です。



- 2 シートカバーの補修及び単品パーツの販売をして います。
- 3 シートカバーと同色のソフトBioPVCレザーの販売をしています。

(巾135cm·メーター単位での販売となります) クラッツィオ キルティングタイプは対象外です。



パーツ交換の際、お客様の製品の装着期間や生地の生産時期によって若干の色の 違いが見られることがありますので予めご了承ください。

ご注文・お問合せは

#### 株式会社 イレブンインターナショナル

〒580-0016 大阪府松原市上田8丁目15番12号

TEL 072-330-8000

### …> 生地別メンテナンス方法

#### クラッツィオシートカバーを永くお使い頂くための、生地別シートカバーのお手入れ方法

アルカンターラ・スエード

#### ● ホコリや毛羽などの付着汚れ

エチケットブラシで軽くブラッシングして取り除いてください。

#### ● 全体の汚れが気になる場合

40度程度のぬるま湯にしみこませ固く絞った布で全体を拭いてください。乾いたらエチケットブラシで毛並みを整えるようにブラッシングしてください。

このお手入れは月一回くらいの頻度で行うと効果的です。



#### 本革パンチング・ECTの本革部分

普段は柔らかい布でやさしく拭き掃除をしてください。 または、市販されている本革クリーナーをご使