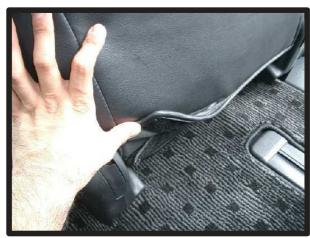

## 1列目座面

①カバーをシートのラインに合わせて かぶせます。

④カバー前方に付いているベルトを、 シート裏を通して背面から引き出し ます。ベルトは③で引き出した生地 に付いているバックルに通して固定 します。

②背もたれと座面の隙間に生地を入れ 込みます。

⑤ベルトの固定方法は、最初にベルト を図のように真中の穴に通し、次に 右端の穴に通します。 ベルトを引く事で固定されます。

③入れ込んだ生地をシート背面から引き出します。

⑥カバー側面の板状のプラスチックを シートと土台部分の隙間に入れ込み ます。