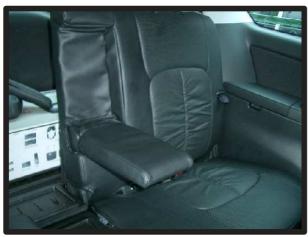

所にフックを引っ掛けて、固定しま す。



⑧取り外しておいたシートベルトの受け口を、カバーにあるゴムの隙間に通してください。



⑥④で入れ込んだ部分を、背面側に引き出し、ゴムを座面裏の適当な個所に固定してください。





⑨カバーをシートに馴染ませるように 調整して、座面の完成です。

### 3列目背もたれ



①アームレストの角度を調節し、カバーの穴へ通して、左右均等にカバーを引き下げていきます。



④カバー前面下のマジックテープ部分 を、座面と背もたれの隙間に入れ込みます。



③カバー表面、窓側に切れ込みがあり ますので、レバーを表に抜き出して おきます。



⑤アームレスト下部にも、マジックテープ部分を入れ込みます。 アームレストの角度を調節しながら 行ってください。



③アームレスト収納部の生地裏にマジックテープが付いています。マジックテープを直接シートに貼り付けて 固定します。



⑥アームレストの内側に、マジックテープを引き出したら、アームレスト内壁面のマジックテープと固定します。

**-9-**

### 3列目アームレスト



⑦④で入れ込んだ部分をシート背面で 抜き出して、カバー背面下部のマジックテープと固定します。



①アームレストカバーを、左右均等に 引き下げていきます。 生地の長いほうが、表側です。



⑧背面のレバーを、カバーの切り目から表に抜き取ります。



②マジックテープ部分を、背もたれと、 アームレストの隙間に入れ込みます。 アームレストの角度を調節しながら作業を行ってください。



⑨カバーをシートに馴染ませるように 調整して、背もたれの完成です。 反対側も同様にして取り付けてくだ さい。



③アームレストカバーのもう片方のマ ジックテープと固定します。

# 3列目アームレストの続き



④カバーを、アームレストに馴染ませるように調整をします。



⑤完成です。

# その他アームレスト 1列目と2列目のアームレスト



①アームレストを本体から取り外しま す。アームレストのジッパーを開き ます。



④アームレストを元の状態に戻してい きます。ジッパーを開いた状態で、 アームレストを取り付けます。



②アームレストはナットで固定されて いますので、ラチェット等を使い、 取り外します。(12mmソケット)



⑤元のアームレストのジッパーを、先 に閉じます。



③カバーを半分に折り返した状態で、 アームレストにカバーをかぶせてい きます。



⑥カバーのジッパーを閉じて、カバー をシートに馴染ませるように調節し て完成です。

ヘッドレスト 1列目 ※注意:無理な力が加わると破れる恐れがありますので、注意して作業を行ってください。



①カバーの前後を確認してから、取付 を始めてください。 片側から、カバーをかぶせていきま す。



④ヘッドレストをシート本体から取り 外して、底面のプラスチックのフッ クを固定します。



②反対側にもカバーをかぶせていきま す。この時、ヘッドレスト本体を握 りヘッドレストを縮めるようにしな がら、カバーをかぶせていきます。



の平たいフックを、生地を巻き込み ながら、差し込みます。 ※フックだけ差し込んだ状態では、



③表面を、ヘッドレストのラインに合 わせるように整えます。



⑥ヘッドレストをシート本体に戻して 再度、表面を整えて完成です。

### ヘッドレスト 2列目



①2列目のヘッドレストは、ヘッドレストが単体で2パートで構成されている為、内側用と外側用の2種類のカバーがあります。



④外側の部分と内側の部分の隙間に、 マジックテープ部分を入れ込んで、 下側から抜き