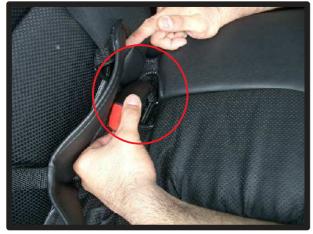

### 3列目背もたれ

①アームレストの角度を調節し、カバーの穴へ通して、左右均等にカバーを引き下げていきます。

④カバー前面下のマジックテープ部分 を、座面と背もたれの隙間に入れ込みます。

③カバー表面、窓側に切れ込みがあり ますので、レバーを表に抜き出して おきます。

⑤アームレスト下部にも、マジックテープ部分を入れ込みます。 アームレストの角度を調節しながら 行ってください。

③アームレスト収納部の生地裏にマジックテープが付いています。マジックテープを直接シートに貼り付けて 固定します。

⑥アームレストの内側に、マジックテープを引き出したら、アームレスト内壁面のマジックテープと固定します。

**-9-**