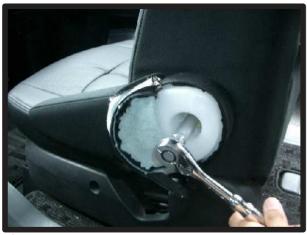

# その他アームレスト 1列目と2列目のアームレスト

①アームレストを本体から取り外しま す。アームレストのジッパーを開き ます。

④アームレストを元の状態に戻してい きます。ジッパーを開いた状態で、 アームレストを取り付けます。

②アームレストはナットで固定されて いますので、ラチェット等を使い、 取り外します。(12mmソケット)

⑤元のアームレストのジッパーを、先 に閉じます。

③カバーを半分に折り返した状態で、 アームレストにカバーをかぶせてい きます。