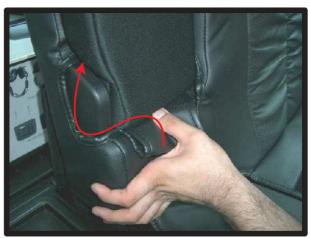

# シートカバー取付補助ビニール使用方法

背もたれ部分の取り付けの際、シート本体とシートカバーの摩擦によりスムーズに入らない場合があります。 その場合、付属のビニールを下記の手順で使用していただくと取り付けが容易になります。

※ベーシックシリーズには取り付け補助ビニールは付属しておりません。

①背もたれカバーを取り付ける前に補助 ビニールを被せます。補助ビニールは 後で取り外すのでカッター等で両サイ ドに切込みを入れて取り外し易いよう にしておきます。

④ヘッドレストの台座部分を穴から取り出します。生地ののびを利用して横からもぐりこますように取り出して下さい。無理に入れると破れる恐れがありますのでご注意下さい。

②背もたれのカバーをシートのライン に合わせながら被せます。肩口部分 にたるみがなくなるまでしっかりと 入れ込んで下さい。

⑤背もたれの曲線にたるみなくカバーを密着させながらマジックテープ部を背面と 座面の間に入れ込みます。 (車種により取付方法が異なります。)

③シートカバーをしっかり入れ込むことができたら、ビニールを引っ張り取り外します。

⑥入れ込んだ部分を取り出しマジック テープで固定します。