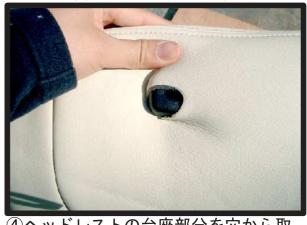

④ヘッドレストの台座部分を穴から取り出します。生地ののびを利用して横からもぐりこますように取り出して下さい。無理に入れると破れる恐れがありますのでご注意下さい。

②背もたれのカバーをシートのライン に合わせながら被せます。肩口部分 にたるみがなくなるまでしっかりと 入れ込んで下さい。

⑤背もたれの曲線にたるみなくカバーを密着させながらマジックテープ部を背面と 座面の間に入れ込みます。 (車種により取付方法が異なります。)

### 1列目背もたれ続き

④アームレストの金具部分の位置がカバーの穴と合っている事を確認してください。

⑤1~3の順番にカバーをなで下ろしてシートに密着させるようにしわをなくしていきます。

⑥③で入れ込んでおいたマジックテープを背面に引き出し、背もたれカバー背面部のマジックテープと固定します。

⑦ヘッドレストの台座部分を穴から取り出します。生地ののびを利用して横からもぐりこますように取り出して下さい。無理に入れると破れる恐れがありますのでご注意ください。