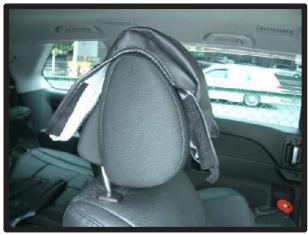

④ヘッドレストの台座部分を穴から取り出します。生地ののびを利用して横からもぐりこますように取り出して下さい。無理に入れると破れる恐れがありますのでご注意下さい。

②背もたれのカバーをシートのライン に合わせながら被せます。肩口部分 にたるみがなくなるまでしっかりと 入れ込んで下さい。

⑤背もたれの曲線にたるみなくカバーを密着させながらマジックテープ部を背面と 座面の間に入れ込みます。 (車種により取付方法が異なります。)

### 1列目背もたれ続き

④アームレストの金具部分の位置がカバーの穴と合っている事を確認してください。

⑤1~3の順番にカバーをなで下ろしてシートに密着させるようにしわをなくしていきます。

⑥③で入れ込んでおいたマジックテープを背面に引き出し、背もたれカバー背面部のマジックテープと固定します。

⑦ヘッドレストの台座部分を穴から取り出します。生地ののびを利用して横からもぐりこますように取り出して下さい。無理に入れると破れる恐れがありますのでご注意ください。