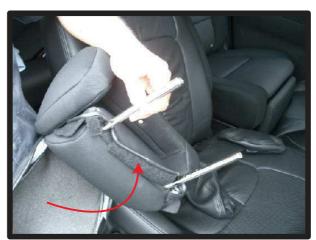

# その他アームレスト 1列目と2列目のアームレスト

①アームレストを本体から取り外しま す。アームレストのジッパーを開き ます。

④アームレストを元の状態に戻してい きます。ジッパーを開いた状態で、 アームレストを取り付けます。

②アームレストはナットで固定されて いますので、ラチェット等を使い、 取り外します。(12mmソケット)

⑤元のアームレストのジッパーを、先 に閉じます。

③カバーを半分に折り返した状態で、 アームレストにカバーをかぶせてい きます。