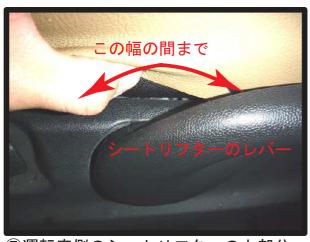

### 1列目背もたれ

⑦運転席側のシートリフターの上部分は、生地を入れ込むとシートリフターが正常に作動しなくなる場合があるので、こちらは生地を入れ込まないようにして下さい。

⑧シートの付け根部分のカバーに付いているマジックテープを、シートに直接貼り付けて固定します。

⑨カバーのラインを整えて、1列目運転 席側座面の完成です。 助手席側も同様に取り付けます。

①背もたれは、先にヘッドレストとアームレストを取り外しておきます。(アームレストはラチェットレンチ等を使い取り外します。) (コンビニフックを使用したい方はフックも先に取り外しておいてください。)