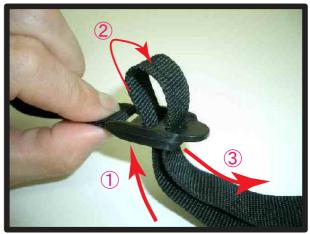

# シートカバー取付補助ビニール使用方法

背もたれ部分の取り付けの際、シート本体とシートカバーの摩擦によりスムーズに入らない場合があります。 その場合、付属のビニールを下記の手順で使用していただくと取り付けが容易になります。

※ベーシックシリーズには取り付け補助ビニールは付属しておりません。

①背もたれカバーを取り付ける前に補助 ビニールを被せます。補助ビニールは 後で取り外すのでカッター等で両サイ ドに切込みを入れて取り外し易いよう にしておきます。

④ヘッドレストの台座部分を穴から取り出します。生地ののびを利用して横からもぐりこますように取り出して下さい。無理に入れると破れる恐れがありますのでご注意下さい。

②背もたれのカバーをシートのライン に合わせながら被せます。肩口部分 にたるみがなくなるまでしっかりと 入れ込んで下さい。

⑤背もたれの曲線にたるみなくカバーを密着させながらマジックテープ部を背面と 座面の間に入れ込みます。 (車種により取付方法が異なります。)

③シートカバーをしっかり入れ込むことができたら、ビニールを引っ張り取り外します。

⑥入れ込んだ部分を取り出しマジック テープで固定します。