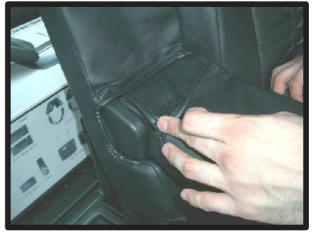

# コンビニフックについて

一部車種の1列目背面にあるフック部分は穴あけ加工がされておりません。フックが ネジで固定されている場合、カバーを加工すれば使用することが可能です。

①ネジを外します。ツメで固定されている場合がありますので、取り外しには十分ご注意ください。ツメが破損すると元通りに取り付けられなくなる場合もあります。

②背もたれカバーを取り付けます。シート本体とカバーがずれていないか をよく確認した上で、フックの位置 に切り込みをいれます。

③切り込み部分にフックを取り付けて 完成です。