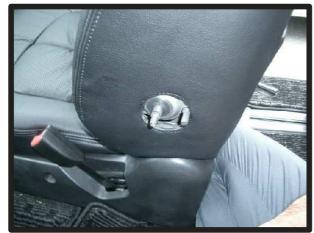

### 1列目背もたれ

⑦運転席側のシートリフターの上部分は、生地を入れ込むとシートリフターが正常に作動しなくなる場合があるので、こちらは生地を入れ込まないようにして下さい。

⑧シートの付け根部分のカバーに付いているマジックテープを、シートに直接貼り付けて固定します。

⑨カバーのラインを整えて、1列目運転 席側座面の完成です。 助手席側も同様に取り付けます。

①背もたれは、先にヘッドレストとアームレストを取り外しておきます。(アームレストはラチェットレンチ等を使い取り外します。) (コンビニフックを使用したい方はフックも先に取り外しておいてください。)