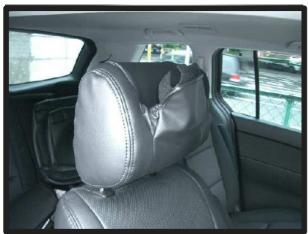

⑧カバーをシートに馴染ませるように 調節して背もたれの完成です。 助手席側も同様にして取付を行って ください。

※コンビニフックの取り付け方法は次のページを参考にしてください。