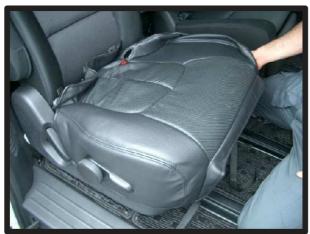

## 1列目座面

①カバーをシートのラインに合わせて かぶせます。

④カバー前方に付いているベルトを、 シート裏を通して背面から引き出し ます。ベルトは③で引き出した生地 に付いているバックルに通して固定 します。

②背もたれと座面の隙間に生地を入れ 込みます。

⑤ベルトの固定方法は、最初にベルト を図のように真中の穴に通し、次に 右端の穴に通します。 ベルトを引く事で固定されます。

③入れ込んだ生地をシート背面から引き出します。

⑥カバー側面の板状のプラスチックを シートと土台部分の隙間に入れ込み ます。