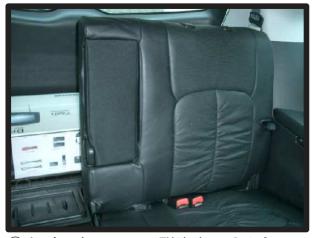

⑧カバーをシートに馴染ませるように 調節して背もたれの完成です。 助手席側も同様にして取付を行って ください。

※コンビニフックの取り付け方法は次のページを参考にしてください。