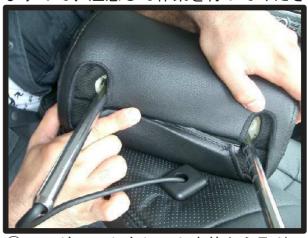

⑥カバーのジッパーを閉じて、カバー をシートに馴染ませるように調節し て完成です。

ヘッドレスト 1列目 ※注意:無理な力が加わると破れる恐れがありますので、注意して作業を行ってください。

①カバーの前後を確認してから、取付 を始めてください。 片側から、カバーをかぶせていきま す。

④ヘッドレストをシート本体から取り 外して、底面のプラスチックのフッ クを固定します。

②反対側にもカバーをかぶせていきま す。この時、ヘッドレスト本体を握 りヘッドレストを縮めるようにしな がら、カバーをかぶせていきます。

の平たいフックを、生地を巻き込み ながら、差し込みます。 ※フックだけ差し込んだ状態では、

③表面を、ヘッドレストのラインに合 わせるように整えます。

⑥ヘッドレストをシート本体に戻して 再度、表面を整えて完成です。