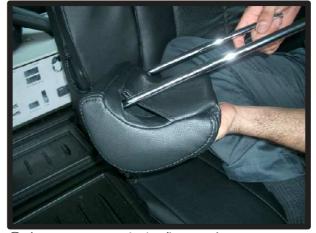

⑥カバーのジッパーを閉じて、カバー をシートに馴染ませるように調節し て完成です。

ヘッドレスト 1列目 ※注意:無理な力が加わると破れる恐れがありますので、注意して作業を行ってください。

①カバーの前後を確認してから、取付 を始めてください。 片側から、カバーをかぶせていきま す。

④ヘッドレストをシート本体から取り 外して、底面のプラスチックのフッ クを固定します。

②反対側にもカバーをかぶせていきま す。この時、ヘッドレスト本体を握 りヘッドレストを縮めるようにしな がら、カバーをかぶせていきます。

の平たいフックを、生地を巻き込み ながら、差し込みます。 ※フックだけ差し込んだ状態では、

③表面を、ヘッドレストのラインに合 わせるように整えます。

⑥ヘッドレストをシート本体に戻して 再度、表面を整えて完成です。