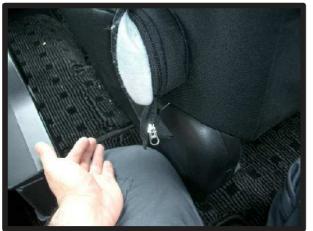

# 3列目座面

①座面カバーをシートのラインに合わせてかぶせます。

②背もたれを取り付けた状態です。 助手席側も同様の作業で取付を行っ てください。

②カバーの左右と前をシートに合わせ て下ろしていきます。

③背もたれを前に倒して、シートベルトの受け口をシート背面に取り出しておいてください。

④座面と背もたれの隙間に、カバーを 入れ込んでおきます。

⑦ゴムとフックを全て取り付けた状態 です。

⑤前と側面にあるゴムに、S字フック を取り付けて、座面裏側の適当な個 所にフックを引っ掛けて、固定しま す。

⑧取り外しておいたシートベルトの受け口を、カバーにあるゴムの隙間に通してください。

⑥④で入れ込んだ部分を、背面側に引き出し、ゴムを座面裏の適当な個所に固定してください。

⑨カバーをシートに馴染ませるように 調整して、座面の完成です。