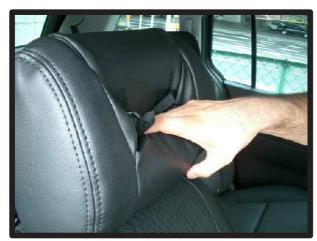

④ヘッドレストの台座部分を穴から取り出します。生地ののびを利用して横からもぐりこますように取り出して下さい。無理に入れると破れる恐れがありますのでご注意下さい。

②背もたれのカバーをシートのライン に合わせながら被せます。肩口部分 にたるみがなくなるまでしっかりと 入れ込んで下さい。

⑤背もたれの曲線にたるみなくカバーを密着させながらマジックテープ部を背面と 座面の間に入れ込みます。 (車種により取付方法が異なります。)

### 1列目背もたれ続き

④アームレストの金具部分の位置がカバーの穴と合っている事を確認してください。

⑤1~3の順番にカバーをなで下ろしてシートに密着させるようにしわをなくしていきます。

⑥③で入れ込んでおいたマジックテープを背面に引き出し、背もたれカバー背面部のマジックテープと固定します。

⑦ヘッドレストの台座部分を穴から取り出します。生地ののびを利用して横からもぐりこますように取り出して下さい。無理に入れると破れる恐れがありますのでご注意ください。