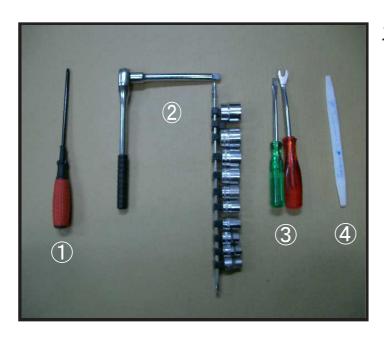

# 取り付け必要工具

#### 工具名

- ①+ドライバー
- ②ソケットレンチセット
- ③ードライバーまたは内張り外し
- ④ヘラ (無くても可)
  - \*この車種は②の工具を使用します。