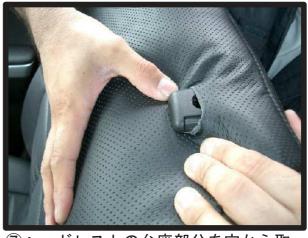

# コンビニフックについて

一部車種の1列目背面にあるフック部分は穴あけ加工がされておりません。フックが ネジで固定されている場合、カバーを加工すれば使用することが可能です。

①ネジを外します。ツメで固定されている場合がありますので、取り外しには十分ご注意ください。ツメが破損すると元通りに取り付けられなくなる場合もあります。

②背もたれカバーを取り付けます。シート本体とカバーがずれていないか をよく確認した上で、フックの位置 に切り込みをいれます。

③切り込み部分にフックを取り付けて 完成です。