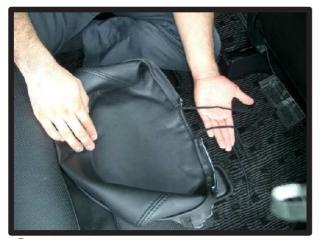

# その他アームレスト 1列目と2列目のアームレスト

①アームレストを本体から取り外しま す。アームレストのジッパーを開き ます。

④アームレストを元の状態に戻してい きます。ジッパーを開いた状態で、 アームレストを取り付けます。

②アームレストはナットで固定されて いますので、ラチェット等を使い、 取り外します。(12mmソケット)

⑤元のアームレストのジッパーを、先 に閉じます。

③カバーを半分に折り返した状態で、 アームレストにカバーをかぶせてい きます。