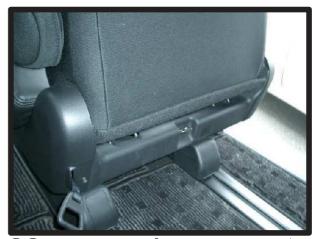

### 2列目座面

①側面のシートリフター部分を、カバー側面の穴に通していきます。

④バックルの付いた部分を座面と背も たれの間に入れ込みます。

②外側の側面を整えながら、反対側の 側面に向けて、カバーをかぶせてい きます。

⑤背面側に回りこんで、座面裏のプラスチックのカバーを取り外します。 座面横のプラスチックの部分に、軽く引っかかっています。

③シートベルトの受け口を、カバーの 穴から抜き出しておきます。

⑥④で引き出した部分を、シートのクッション部分と金属部分の隙間に、入れ込んで下側に引き出します。 ※金属部分で怪我をする恐れがありますので、気を付けて作業を行ってください。

⑦バックル部分を、下に引き出した状態です。

⑩⑤で取り外したプラスチックのカバーを元に戻します。

⑧オットマンとシート本体の隙間に、 2~3cm程度の切れ込みが開いています。フロントの3本あるベルトの内、真中のベルトを通して座面後ろへと抜き出し背面のバックルと固定します。両サイドの2本も裏面を通して、バックルと固定します。

①側面をプラスチックのカバー部分に 挟み込みます。

⑨ベルトとバックルの固定方法は、ベルトをバックルの中央の穴に通してから、外側の穴に通して、矢印の方向に引っ張って固定します。

①カバーをシートに馴染ませるように 調整して、座面の完成です。 助手席側も同様にして取付を行って ください。