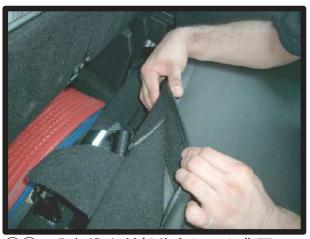

### 2列目座面

①側面のシートリフター部分を、カバー側面の穴に通していきます。

④バックルの付いた部分を座面と背も たれの間に入れ込みます。

②外側の側面を整えながら、反対側の 側面に向けて、カバーをかぶせてい きます。

⑤背面側に回りこんで、座面裏のプラスチックのカバーを取り外します。 座面横のプラスチックの部分に、軽く引っかかっています。

③シートベルトの受け口を、カバーの 穴から抜き出しておきます。

⑥④で引き出した部分を、シートのクッション部分と金属部分の隙間に、入れ込んで下側に引き出します。 ※金属部分で怪我をする恐れがありますので、気を付けて作業を行ってください。

⑦バックル部分を、下に引き出した状態です。

⑩⑤で取り外したプラスチックのカバーを元に戻します。

⑧オットマンとシート本体の隙間に、 2~3cm程度の切れ込みが開いています。フロントの3本あるベルトの内、真中のベルトを通して座面後ろへと抜き出し背面のバックルと固定します。両サイドの2本も裏面を通して、バックルと固定します。