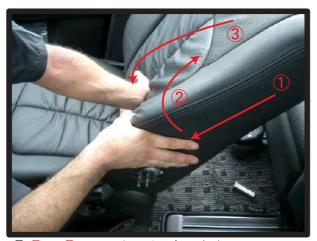

### 1列目背もたれ

⑦運転席側のシートリフターの上部分は、生地を入れ込むとシートリフターが正常に作動しなくなる場合があるので、こちらは生地を入れ込まないようにして下さい。

⑧シートの付け根部分のカバーに付いているマジックテープを、シートに直接貼り付けて固定します。

⑨カバーのラインを整えて、1列目運転 席側座面の完成です。 助手席側も同様に取り付けます。

①背もたれは、先にヘッドレストとアームレストを取り外しておきます。(アームレストはラチェットレンチ等を使い取り外します。) (コンビニフックを使用したい方はフックも先に取り外しておいてください。)