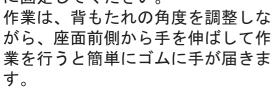

### 3列目背もたれ

①アームレストの角度を調節し、カバーの穴へ通して、左右均等にカバーを引き下げていきます。

④カバー前面下のマジックテープ部分 を、座面と背もたれの隙間に入れ込みます。

③カバー表面、窓側に切れ込みがあり ますので、レバーを表に抜き出して おきます。

⑤アームレスト下部にも、マジックテープ部分を入れ込みます。 アームレストの角度を調節しながら 行ってください。

③アームレスト収納部の生地裏にマジックテープが付いています。マジックテープを直接シートに貼り付けて 固定します。