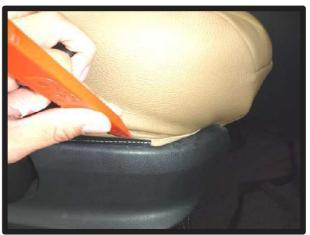

### 1列目背もたれ

⑦運転席側のシートリフターの上部分は、生地を入れ込むとシートリフターが正常に作動しなくなる場合があるので、こちらは生地を入れ込まないようにして下さい。

⑧シートの付け根部分のカバーに付いているマジックテープを、シートに直接貼り付けて固定します。

⑨カバーのラインを整えて、1列目運転 席側座面の完成です。 助手席側も同様に取り付けます。

①背もたれは、先にヘッドレストとアームレストを取り外しておきます。(アームレストはラチェットレンチ等を使い取り外します。) (コンビニフックを使用したい方はフックも先に取り外しておいてください。)