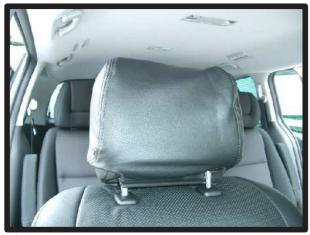

⑥カバーのジッパーを閉じて、カバー をシートに馴染ませるように調節し て完成です。

ヘッドレスト 1列目 ※注意:無理な力が加わると破れる恐れがありますので、注意して作業を行ってください。

①カバーの前後を確認してから、取付 を始めてください。 片側から、カバーをかぶせていきま す。

④ヘッドレストをシート本体から取り 外して、底面のプラスチックのフッ クを固定します。

②反対側にもカバーをかぶせていきま す。この時、ヘッドレスト本体を握 りヘッドレストを縮めるようにしな がら、カバーをかぶせていきます。

の平たいフックを、生地を巻き込み ながら、差し込みます。 ※フックだけ差し込んだ状態では、

③表面を、ヘッドレストのラインに合 わせるように整えます。

⑥ヘッドレストをシート本体に戻して 再度、表面を整えて完成です。