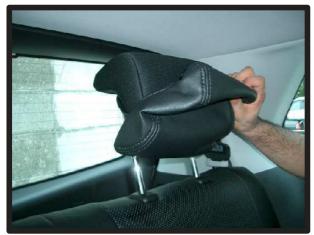

④ヘッドレストの台座部分を穴から取り出します。生地ののびを利用して横からもぐりこますように取り出して下さい。無理に入れると破れる恐れがありますのでご注意下さい。

②背もたれのカバーをシートのライン に合わせながら被せます。肩口部分 にたるみがなくなるまでしっかりと 入れ込んで下さい。

⑤背もたれの曲線にたるみなくカバーを密着させながらマジックテープ部を背面と 座面の間に入れ込みます。 (車種により取付方法が異なります。)

### 1列目背もたれ続き

④アームレストの金具部分の位置がカバーの穴と合っている事を確認してください。

⑤1~3の順番にカバーをなで下ろしてシートに密着させるようにしわをなくしていきます。

⑥③で入れ込んでおいたマジックテープを背面に引き出し、背もたれカバー背面部のマジックテープと固定します。

⑦ヘッドレストの台座部分を穴から取り出します。生地ののびを利用して横からもぐりこますように取り出して下さい。無理に入れると破れる恐れがありますのでご注意ください。