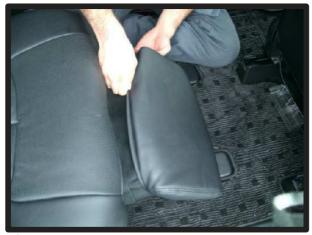

### 1列目背もたれ

⑦運転席側のシートリフターの上部分は、生地を入れ込むとシートリフターが正常に作動しなくなる場合があるので、こちらは生地を入れ込まないようにして下さい。

⑧シートの付け根部分のカバーに付いているマジックテープを、シートに直接貼り付けて固定します。

⑨カバーのラインを整えて、1列目運転 席側座面の完成です。 助手席側も同様に取り付けます。

①背もたれは、先にヘッドレストとアームレストを取り外しておきます。(アームレストはラチェットレンチ等を使い取り外します。) (コンビニフックを使用したい方はフックも先に取り外しておいてください。)

②肩口とシートのラインに、カバーを 合わせながら、左右均等に引き下ろ していきます。

③マジックテープの付いている部分を 座面と背もたれの隙間に入れ込みます。