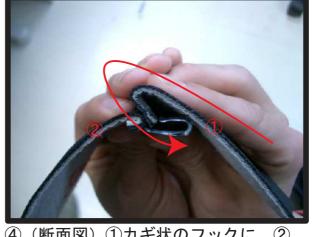

### ヘッドレスト 3列目

つッドレストの下部から、かぶせていきます。

④ (断面図) ①カギ状のフックに、② の平たいフックを、生地を巻き込み ながら、差し込みます。

※フックだけ差し込んだ状態では、 すぐに外れてしまいます。

②側面からゆっくりと、ヘッドレスト にカバーを馴染ませるようにしなが ら、上部へとカバーをかぶせていき ます。

⑤裏面はこのような感じです。

③1列目と同様、プラスチックのフック どうしで固定します。