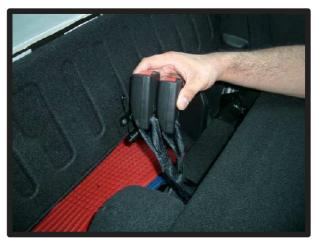

# その他アームレスト 1列目と2列目のアームレスト

①アームレストを本体から取り外しま す。アームレストのジッパーを開き ます。

④アームレストを元の状態に戻してい きます。ジッパーを開いた状態で、 アームレストを取り付けます。

②アームレストはナットで固定されて いますので、ラチェット等を使い、 取り外します。(12mmソケット)

⑤元のアームレストのジッパーを、先 に閉じます。

③カバーを半分に折り返した状態で、 アームレストにカバーをかぶせてい きます。