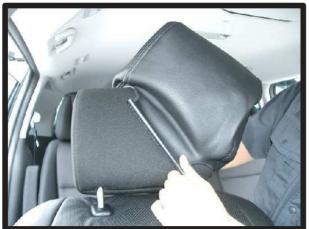

⑥カバーのジッパーを閉じて、カバー をシートに馴染ませるように調節し て完成です。

ヘッドレスト 1列目 ※注意:無理な力が加わると破れる恐れがありますので、注意して作業を行ってください。

①カバーの前後を確認してから、取付 を始めてください。 片側から、カバーをかぶせていきま す。

④ヘッドレストをシート本体から取り 外して、底面のプラスチックのフッ クを固定します。

②反対側にもカバーをかぶせていきま す。この時、ヘッドレスト本体を握 りヘッドレストを縮めるようにしな がら、カバーをかぶせていきます。

の平たいフックを、生地を巻き込み ながら、差し込みます。 ※フックだけ差し込んだ状態では、

③表面を、ヘッドレストのラインに合 わせるように整えます。

⑥ヘッドレストをシート本体に戻して 再度、表面を整えて完成です。