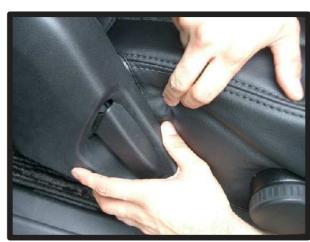

⑥カバー側面の板状のプラスチックを シートと土台部分の隙間に入れ込み ます。

### 1列目背もたれ

⑦運転席側のシートリフターの上部分は、生地を入れ込むとシートリフターが正常に作動しなくなる場合があるので、こちらは生地を入れ込まないようにして下さい。

⑧シートの付け根部分のカバーに付いているマジックテープを、シートに直接貼り付けて固定します。

⑨カバーのラインを整えて、1列目運転 席側座面の完成です。 助手席側も同様に取り付けます。

①背もたれは、先にヘッドレストとアームレストを取り外しておきます。(アームレストはラチェットレンチ等を使い取り外します。) (コンビニフックを使用したい方はフックも先に取り外しておいてください。)