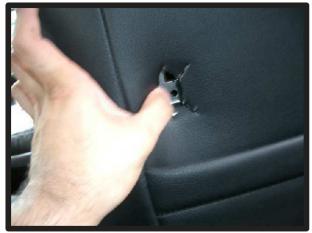

# コンビニフック取り付け方 参考例

①シートカバーを取り付ける前に、フックを取り外しておきます。 (+ドライバーで取り外す事ができます。) もともとフックのあった位置に、カッターで切れ込みを入れます。

②余分な生地は、内側に折り込むか、 切り取ってください。

③フックを、元の位置に戻して完成で す。