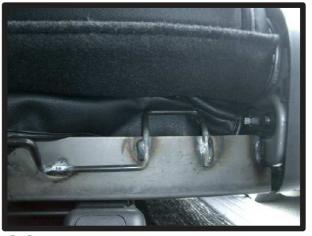

### 2列目座面

①側面のシートリフター部分を、カバー側面の穴に通していきます。

④バックルの付いた部分を座面と背も たれの間に入れ込みます。

②外側の側面を整えながら、反対側の 側面に向けて、カバーをかぶせてい きます。

⑤背面側に回りこんで、座面裏のプラスチックのカバーを取り外します。 座面横のプラスチックの部分に、軽く引っかかっています。

③シートベルトの受け口を、カバーの 穴から抜き出しておきます。

⑥④で引き出した部分を、シートのクッション部分と金属部分の隙間に、入れ込んで下側に引き出します。 ※金属部分で怪我をする恐れがありますので、気を付けて作業を行ってください。

⑦バックル部分を、下に引き出した状態です。

⑩⑤で取り外したプラスチックのカバーを元に戻します。

⑧オットマンとシート本体の隙間に、 2~3cm程度の切れ込みが開いています。フロントの3本あるベルトの内、真中のベルトを通して座面後ろへと抜き出し背面のバックルと固定します。両サイドの2本も裏面を通して、バックルと固定します。