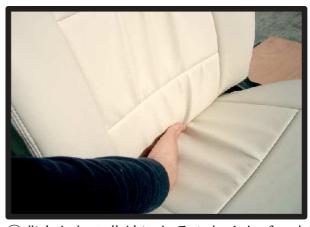

## 1列目座面

①カバーをシートのラインに合わせて かぶせます。

④カバー前方に付いているベルトを、 シート裏を通して背面から引き出し ます。ベルトは③で引き出した生地 に付いているバックルに通して固定 します。

②背もたれと座面の隙間に生地を入れ 込みます。

⑤ベルトの固定方法は、最初にベルト を図のように真中の穴に通し、次に 右端の穴に通します。 ベルトを引く事で固定されます。

③入れ込んだ生地をシート背面から引き出します。