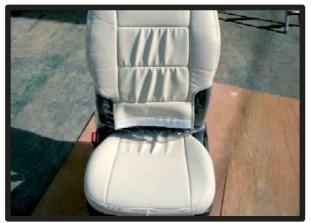

## 1列目座面

①カバーをシートのラインに合わせて かぶせます。

④カバー前方に付いているベルトを、 シート裏を通して背面から引き出し ます。ベルトは③で引き出した生地 に付いているバックルに通して固定 します。

②背もたれと座面の隙間に生地を入れ 込みます。

⑤ベルトの固定方法は、最初にベルト を図のように真中の穴に通し、次に 右端の穴に通します。 ベルトを引く事で固定されます。

③入れ込んだ生地をシート背面から引き出します。