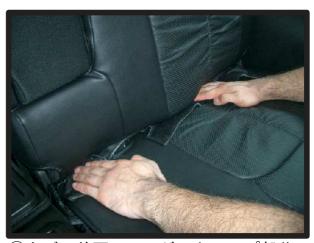

## 1列目座面

①カバーをシートのラインに合わせて かぶせます。

④カバー前方に付いているベルトを、 シート裏を通して背面から引き出し ます。ベルトは③で引き出した生地 に付いているバックルに通して固定 します。

②背もたれと座面の隙間に生地を入れ 込みます。

⑤ベルトの固定方法は、最初にベルト を図のように真中の穴に通し、次に 右端の穴に通します。 ベルトを引く事で固定されます。

③入れ込んだ生地をシート背面から引き出します。