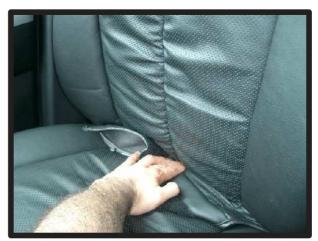

## 1列目座面

①カバーをシートのラインに合わせて かぶせます。

④カバー前方に付いているベルトを、 シート裏を通して背面から引き出し ます。ベルトは③で引き出した生地 に付いているバックルに通して固定 します。

②背もたれと座面の隙間に生地を入れ 込みます。

⑤ベルトの固定方法は、最初にベルト を図のように真中の穴に通し、次に 右端の穴に通します。 ベルトを引く事で固定されます。

③入れ込んだ生地をシート背面から引き出します。

②肩口とシートのラインに、カバーを 合わせながら、左右均等に引き下ろ していきます。

③マジックテープの付いている部分を 座面と背もたれの隙間に入れ込みます。