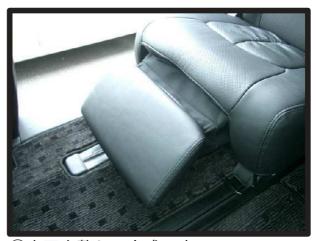

## 1列目座面

①カバーをシートのラインに合わせて かぶせます。

④カバー前方に付いているベルトを、 シート裏を通して背面から引き出し ます。ベルトは③で引き出した生地 に付いているバックルに通して固定 します。

②背もたれと座面の隙間に生地を入れ 込みます。

⑤ベルトの固定方法は、最初にベルト を図のように真中の穴に通し、次に 右端の穴に通します。 ベルトを引く事で固定されます。

③入れ込んだ生地をシート背面から引き出します。

⑥カバー側面の板状のプラスチックを シートと土台部分の隙間に入れ込み ます。