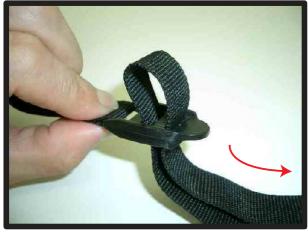

### オットマン

①前後を確認してから、取付を行っていきます。 ヒモのある方を、下側にして取り付けていきます。

④表面を整えて完成です。

②ヒモをオットマンの裏側で、ヒモどうしを結んで固定します。

⑤オットマンを収納した状態です。

③ヒモは邪魔になるので、余分な部分 はハサミ等で切り落とすなどしてく ださい。