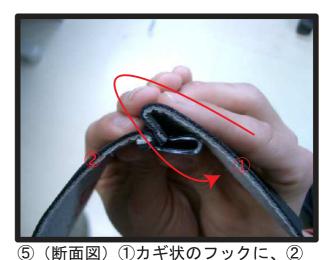

### ヘッドレスト 3列目

つッドレストの下部から、かぶせていきます。

④ (断面図) ①カギ状のフックに、② の平たいフックを、生地を巻き込み ながら、差し込みます。

※フックだけ差し込んだ状態では、 すぐに外れてしまいます。

②側面からゆっくりと、ヘッドレスト にカバーを馴染ませるようにしなが ら、上部へとカバーをかぶせていき ます。

⑤裏面はこのような感じです。

③1列目と同様、プラスチックのフック どうしで固定します。