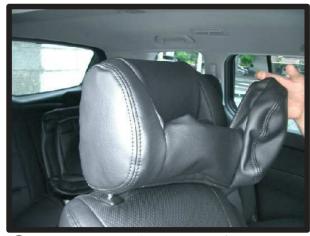

④ヘッドレストの台座部分を穴から取り出します。生地ののびを利用して横からもぐりこますように取り出して下さい。無理に入れると破れる恐れがありますのでご注意下さい。

②背もたれのカバーをシートのライン に合わせながら被せます。肩口部分 にたるみがなくなるまでしっかりと 入れ込んで下さい。

⑤背もたれの曲線にたるみなくカバーを密着させながらマジックテープ部を背面と 座面の間に入れ込みます。 (車種により取付方法が異なります。)

### 1列目背もたれ続き

④アームレストの金具部分の位置がカバーの穴と合っている事を確認してください。

⑤1~3の順番にカバーをなで下ろしてシートに密着させるようにしわをなくしていきます。

⑥③で入れ込んでおいたマジックテープを背面に引き出し、背もたれカバー背面部のマジックテープと固定します。

⑦ヘッドレストの台座部分を穴から取り出します。生地ののびを利用して横からもぐりこますように取り出して下さい。無理に入れると破れる恐れがありますのでご注意ください。