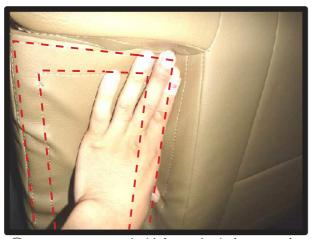

## 1列目座面

①カバーをシートのラインに合わせて かぶせます。

④カバー前方に付いているベルトを、 シート裏を通して背面から引き出し ます。ベルトは③で引き出した生地 に付いているバックルに通して固定 します。

②背もたれと座面の隙間に生地を入れ 込みます。

⑤ベルトの固定方法は、最初にベルト を図のように真中の穴に通し、次に 右端の穴に通します。 ベルトを引く事で固定されます。

③入れ込んだ生地をシート背面から引き出します。

⑥カバー側面の板状のプラスチックを シートと土台部分の隙間に入れ込み ます。