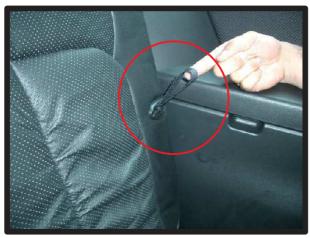

# コンビニフックについて

一部車種の1列目背面にあるフック部分は穴あけ加工がされておりません。フックが ネジで固定されている場合、カバーを加工すれば使用することが可能です。

①ネジを外します。ツメで固定されている場合がありますので、取り外しには十分ご注意ください。ツメが破損すると元通りに取り付けられなくなる場合もあります。

②背もたれカバーを取り付けます。シート本体とカバーがずれていないか をよく確認した上で、フックの位置 に切り込みをいれます。

③切り込み部分にフックを取り付けて 完成です。