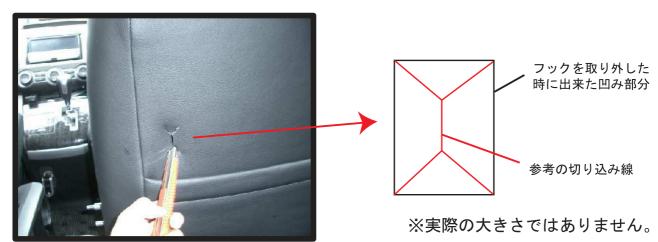

# コンビニフックについて

一部車種の1列目背面にあるフック部分は穴あけ加工がされておりません。フックが ネジで固定されている場合、カバーを加工すれば使用することが可能です。

①ネジを外します。ツメで固定されている場合がありますので、取り外しには十分ご注意ください。ツメが破損すると元通りに取り付けられなくなる場合もあります。

②背もたれカバーを取り付けます。シート本体とカバーがずれていないか をよく確認した上で、フックの位置 に切り込みをいれます。

③切り込み部分にフックを取り付けて 完成です。