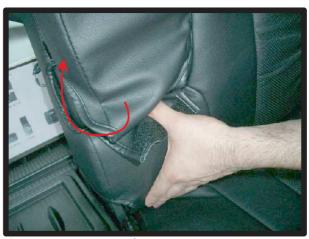

### 1列目背もたれ

⑦運転席側のシートリフターの上部分は、生地を入れ込むとシートリフターが正常に作動しなくなる場合があるので、こちらは生地を入れ込まないようにして下さい。

⑧シートの付け根部分のカバーに付いているマジックテープを、シートに直接貼り付けて固定します。

⑨カバーのラインを整えて、1列目運転 席側座面の完成です。 助手席側も同様に取り付けます。

①背もたれは、先にヘッドレストとアームレストを取り外しておきます。(アームレストはラチェットレンチ等を使い取り外します。) (コンビニフックを使用したい方はフックも先に取り外しておいてください。)

②肩口とシートのラインに、カバーを 合わせながら、左右均等に引き下ろ していきます。

③マジックテープの付いている部分を 座面と背もたれの隙間に入れ込みます。