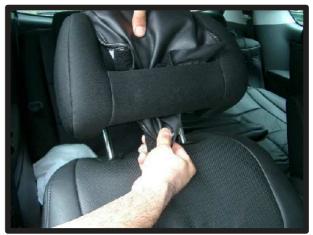

### 1列目背もたれ

⑦運転席側のシートリフターの上部分は、生地を入れ込むとシートリフターが正常に作動しなくなる場合があるので、こちらは生地を入れ込まないようにして下さい。

⑧シートの付け根部分のカバーに付いているマジックテープを、シートに直接貼り付けて固定します。

⑨カバーのラインを整えて、1列目運転 席側座面の完成です。 助手席側も同様に取り付けます。

①背もたれは、先にヘッドレストとアームレストを取り外しておきます。(アームレストはラチェットレンチ等を使い取り外します。) (コンビニフックを使用したい方はフックも先に取り外しておいてください。)

# その他アームレスト 1列目と2列目のアームレスト

①アームレストを本体から取り外しま す。アームレストのジッパーを開き ます。

④アームレストを元の状態に戻してい きます。ジッパーを開いた状態で、 アームレストを取り付けます。

②アームレストはナットで固定されて いますので、ラチェット等を使い、 取り外します。(12mmソケット)

⑤元のアームレストのジッパーを、先 に閉じます。

③カバーを半分に折り返した状態で、 アームレストにカバーをかぶせてい きます。