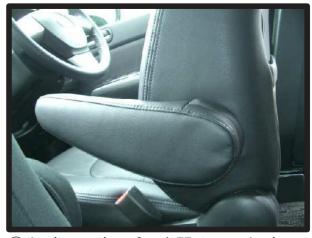

ます。



⑤アームレスト下部にも、マジックテープ部分を入れ込みます。 アームレストの角度を調節しながら 行ってください。



③アームレスト収納部の生地裏にマジックテープが付いています。マジックテープを直接シートに貼り付けて 固定します。



⑥アームレストの内側に、マジックテープを引き出したら、アームレスト内壁面のマジックテープと固定します。

**-9-**

### 3列目アームレスト



⑦④で入れ込んだ部分をシート背面で 抜き出して、カバー背面下部のマジックテープと固定します。



①アームレストカバーを、左右均等に 引き下げていきます。 生地の長いほうが、表側です。



⑧背面のレバーを、カバーの切り目から表に抜き取ります。



②マジックテープ部分を、背もたれと、 アームレストの隙間に入れ込みます。 アームレストの角度を調節しながら作業を行ってください。



⑨カバーをシートに馴染ませるように 調整して、背もたれの完成です。 反対側も同様にして取り付けてくだ さい。



③アームレストカバーのもう片方のマ ジックテープと固定します。

# 3列目アームレストの続き



④カバーを、アームレストに馴染ませるように調整をします。



⑤完成です。

# その他アームレスト 1列目と2列目のアームレスト



①アームレストを本体から取り外しま す。アームレストのジッパーを開き ます。



④アームレストを元の状態に戻してい きます。ジッパーを開いた状態で、 アームレストを取り付けます。



②アームレストはナットで固定されて いますので、ラチェット等を使い、 取り外します。(12mmソケット)



⑤元のアームレストのジッパーを、先 に閉じます。



③カバーを半分に折り返した状態で、 アームレストにカバーをかぶせてい きます。



⑥カバーのジッパーを閉じて、カバー をシートに馴染ませるように調節し て完成です。

ヘッドレスト 1列目 ※注意:無理な力が加わると破れる恐れがありますので、注意して作業を行ってください。



①カバーの前後を確認してから、取付 を始めてください。 片側から、カバーをかぶせていきま す。



④ヘッドレストをシート本体から取り 外して、底面のプラスチックのフッ クを固定します。



②反対側にもカバーをかぶせていきま す。この時、ヘッドレスト本体を握 りヘッドレストを縮めるようにしな がら、カバーをかぶせていきます。



の平たいフックを、生地を巻き込み ながら、差し込みます。 ※フックだけ差し込んだ状態では、



③表面を、ヘッドレストのラインに合 わせるように整えます。



⑥ヘッドレストをシート本体に戻して 再度、表面を整えて完成です。

### ヘッドレスト 2列目



①2列目のヘッドレストは、ヘッドレストが単体で2パートで構成されている為、内側用と外側用の2種類のカバーがあります。



④外側の部分と内側の部分の隙間に、 マジックテープ部分を入れ込んで、 下側から抜き出します。



②内側用を先に取り付けていきます。 前後の向きに注意してください。



⑤マジックテープどうしで、固定しま す。



\_\_\_\_\_ ③マジックテープのメス側(柔らかい 側)を表に向けてください。



⑥表面を整えて、内側部分の完成です。

# ヘッドレスト 2列目続き



⑦外側用のヘッドレストカバーを取り付けていきます。前後を確認してから、片側づつカバーをかぶせていきます。



⑩ヘッドレストをシート本体から取り 外して、マジックテープで固定します。



⑧反対側にもカバーをかぶせていきます。



①表面を整えて、外側の完成です。