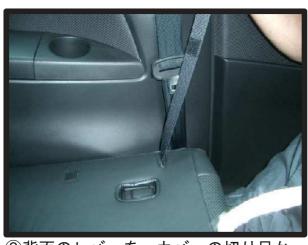

# コンビニフックについて

一部車種の1列目背面にあるフック部分は穴あけ加工がされておりません。フックが ネジで固定されている場合、カバーを加工すれば使用することが可能です。

①ネジを外します。ツメで固定されている場合がありますので、取り外しには十分ご注意ください。ツメが破損すると元通りに取り付けられなくなる場合もあります。

②背もたれカバーを取り付けます。シート本体とカバーがずれていないか をよく確認した上で、フックの位置 に切り込みをいれます。