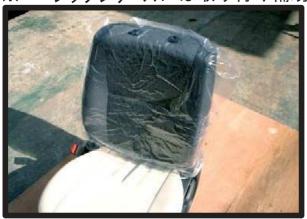

# シートカバー取付補助ビニール使用方法

背もたれ部分の取り付けの際、シート本体とシートカバーの摩擦によりスムーズに入らない場合があります。 その場合、付属のビニールを下記の手順で使用していただくと取り付けが容易になります。

※ベーシックシリーズには取り付け補助ビニールは付属しておりません。

①背もたれカバーを取り付ける前に補助 ビニールを被せます。補助ビニールは 後で取り外すのでカッター等で両サイ ドに切込みを入れて取り外し易いよう にしておきます。