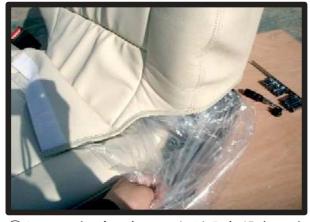

# シートカバー取付補助ビニール使用方法

背もたれ部分の取り付けの際、シート本体とシートカバーの摩擦によりスムーズに入らない場合があります。 その場合、付属のビニールを下記の手順で使用していただくと取り付けが容易になります。

※ベーシックシリーズには取り付け補助ビニールは付属しておりません。

①背もたれカバーを取り付ける前に補助 ビニールを被せます。補助ビニールは 後で取り外すのでカッター等で両サイ ドに切込みを入れて取り外し易いよう にしておきます。

④ヘッドレストの台座部分を穴から取り出します。生地ののびを利用して横からもぐりこますように取り出して下さい。無理に入れると破れる恐れがありますのでご注意下さい。

②背もたれのカバーをシートのライン に合わせながら被せます。肩口部分 にたるみがなくなるまでしっかりと 入れ込んで下さい。

⑤背もたれの曲線にたるみなくカバーを密着させながらマジックテープ部を背面と 座面の間に入れ込みます。 (車種により取付方法が異なります。)

③シートカバーをしっかり入れ込むことができたら、ビニールを引っ張り取り外します。

⑥入れ込んだ部分を取り出しマジック テープで固定します。