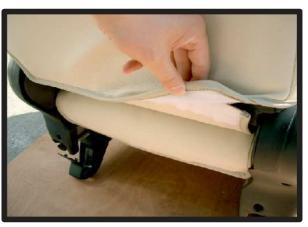

## 1列目座面

①カバーをシートのラインに合わせて かぶせます。

④カバー前方に付いているベルトを、 シート裏を通して背面から引き出し ます。ベルトは③で引き出した生地 に付いているバックルに通して固定 します。

②背もたれと座面の隙間に生地を入れ 込みます。

⑤ベルトの固定方法は、最初にベルト を図のように真中の穴に通し、次に 右端の穴に通します。 ベルトを引く事で固定されます。

③入れ込んだ生地をシート背面から引き出します。

⑥カバー側面の板状のプラスチックを シートと土台部分の隙間に入れ込み ます。