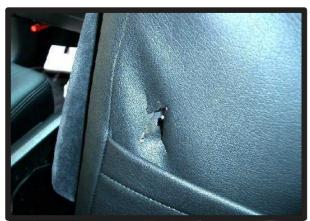

# コンビニフックについて

一部車種の1列目背面にあるフック部分は穴あけ加工がされておりません。フックが ネジで固定されている場合、カバーを加工すれば使用することが可能です。

①ネジを外します。ツメで固定されている場合がありますので、取り外しには十分ご注意ください。ツメが破損すると元通りに取り付けられなくなる場合もあります。

②背もたれカバーを取り付けます。シート本体とカバーがずれていないか をよく確認した上で、フックの位置 に切り込みをいれます。

③切り込み部分にフックを取り付けて 完成です。