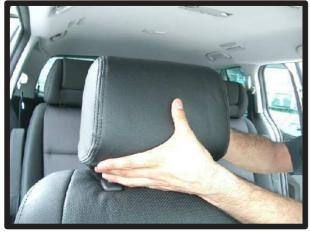

⑥カバーのジッパーを閉じて、カバー をシートに馴染ませるように調節し て完成です。

ヘッドレスト 1列目 ※注意:無理な力が加わると破れる恐れがありますので、注意して作業を行ってください。

①カバーの前後を確認してから、取付 を始めてください。 片側から、カバーをかぶせていきま す。

④ヘッドレストをシート本体から取り 外して、底面のプラスチックのフッ クを固定します。

②反対側にもカバーをかぶせていきま す。この時、ヘッドレスト本体を握 りヘッドレストを縮めるようにしな がら、カバーをかぶせていきます。

の平たいフックを、生地を巻き込み ながら、差し込みます。 ※フックだけ差し込んだ状態では、

③表面を、ヘッドレストのラインに合 わせるように整えます。

⑥ヘッドレストをシート本体に戻して 再度、表面を整えて完成です。