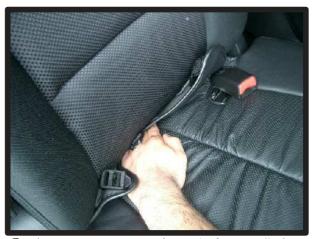

## 1列目座面

①カバーをシートのラインに合わせて かぶせます。

④カバー前方に付いているベルトを、 シート裏を通して背面から引き出し ます。ベルトは③で引き出した生地 に付いているバックルに通して固定 します。

②背もたれと座面の隙間に生地を入れ 込みます。

⑤ベルトの固定方法は、最初にベルト を図のように真中の穴に通し、次に 右端の穴に通します。 ベルトを引く事で固定されます。

③入れ込んだ生地をシート背面から引き出します。

⑥カバー側面の板状のプラスチックを シートと土台部分の隙間に入れ込み ます。