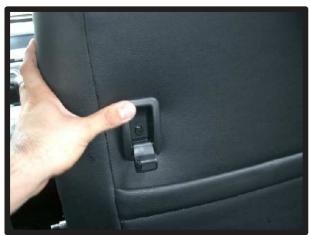

# コンビニフックについて

一部車種の1列目背面にあるフック部分は穴あけ加工がされておりません。フックが ネジで固定されている場合、カバーを加工すれば使用することが可能です。

①ネジを外します。ツメで固定されている場合がありますので、取り外しには十分ご注意ください。ツメが破損すると元通りに取り付けられなくなる場合もあります。

②背もたれカバーを取り付けます。シート本体とカバーがずれていないか をよく確認した上で、フックの位置 に切り込みをいれます。

③切り込み部分にフックを取り付けて 完成です。