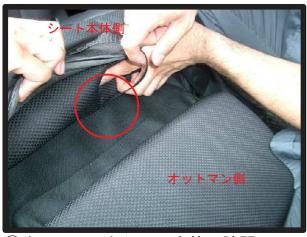

### 2列目座面

①側面のシートリフター部分を、カバー側面の穴に通していきます。

④バックルの付いた部分を座面と背も たれの間に入れ込みます。

②外側の側面を整えながら、反対側の 側面に向けて、カバーをかぶせてい きます。

⑤背面側に回りこんで、座面裏のプラスチックのカバーを取り外します。 座面横のプラスチックの部分に、軽く引っかかっています。

③シートベルトの受け口を、カバーの 穴から抜き出しておきます。

⑥④で引き出した部分を、シートのクッション部分と金属部分の隙間に、入れ込んで下側に引き出します。 ※金属部分で怪我をする恐れがありますので、気を付けて作業を行ってください。

⑦バックル部分を、下に引き出した状態です。

⑩⑤で取り外したプラスチックのカバーを元に戻します。

⑧オットマンとシート本体の隙間に、 2~3cm程度の切れ込みが開いています。フロントの3本あるベルトの内、真中のベルトを通して座面後ろへと抜き出し背面のバックルと固定します。両サイドの2本も裏面を通して、バックルと固定します。