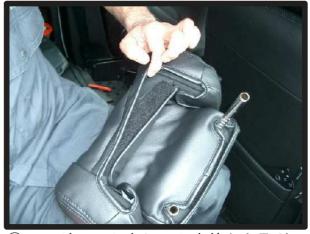

④ヘッドレストの台座部分を穴から取り出します。生地ののびを利用して横からもぐりこますように取り出して下さい。無理に入れると破れる恐れがありますのでご注意下さい。

②背もたれのカバーをシートのライン に合わせながら被せます。肩口部分 にたるみがなくなるまでしっかりと 入れ込んで下さい。

⑤背もたれの曲線にたるみなくカバーを密着させながらマジックテープ部を背面と 座面の間に入れ込みます。 (車種により取付方法が異なります。)

### 1列目背もたれ続き

④アームレストの金具部分の位置がカバーの穴と合っている事を確認してください。

⑤1~3の順番にカバーをなで下ろしてシートに密着させるようにしわをなくしていきます。

⑥③で入れ込んでおいたマジックテープを背面に引き出し、背もたれカバー背面部のマジックテープと固定します。

⑦ヘッドレストの台座部分を穴から取り出します。生地ののびを利用して横からもぐりこますように取り出して下さい。無理に入れると破れる恐れがありますのでご注意ください。