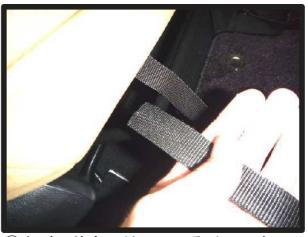

### 1列目背もたれ

⑦運転席側のシートリフターの上部分は、生地を入れ込むとシートリフターが正常に作動しなくなる場合があるので、こちらは生地を入れ込まないようにして下さい。

⑧シートの付け根部分のカバーに付いているマジックテープを、シートに直接貼り付けて固定します。

⑨カバーのラインを整えて、1列目運転 席側座面の完成です。 助手席側も同様に取り付けます。

①背もたれは、先にヘッドレストとアームレストを取り外しておきます。(アームレストはラチェットレンチ等を使い取り外します。) (コンビニフックを使用したい方はフックも先に取り外しておいてください。)

②肩口とシートのラインに、カバーを 合わせながら、左右均等に引き下ろ していきます。

③マジックテープの付いている部分を 座面と背もたれの隙間に入れ込みます。