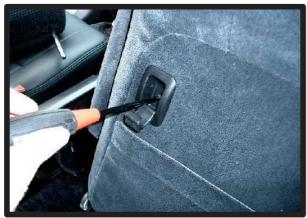

# コンビニフックについて

一部車種の1列目背面にあるフック部分は穴あけ加工がされておりません。フックが ネジで固定されている場合、カバーを加工すれば使用することが可能です。

①ネジを外します。ツメで固定されている場合がありますので、取り外しには十分ご注意ください。ツメが破損すると元通りに取り付けられなくなる場合もあります。

②背もたれカバーを取り付けます。シート本体とカバーがずれていないか をよく確認した上で、フックの位置 に切り込みをいれます。