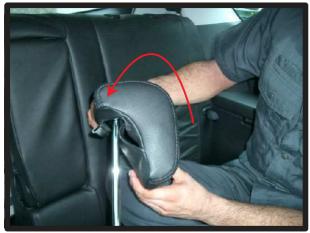

⑥カバーのジッパーを閉じて、カバー をシートに馴染ませるように調節し て完成です。

ヘッドレスト 1列目 ※注意:無理な力が加わると破れる恐れがありますので、注意して作業を行ってください。

①カバーの前後を確認してから、取付 を始めてください。 片側から、カバーをかぶせていきま す。

④ヘッドレストをシート本体から取り 外して、底面のプラスチックのフッ クを固定します。

②反対側にもカバーをかぶせていきま す。この時、ヘッドレスト本体を握 りヘッドレストを縮めるようにしな がら、カバーをかぶせていきます。

の平たいフックを、生地を巻き込み ながら、差し込みます。 ※フックだけ差し込んだ状態では、

③表面を、ヘッドレストのラインに合 わせるように整えます。

⑥ヘッドレストをシート本体に戻して 再度、表面を整えて完成です。