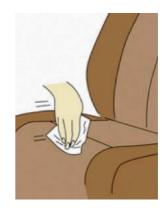

#### ● 全体の汚れが気になる場合

40度程度のぬるま湯にしみこませ固く絞った布で全体を拭い てください。乾いたらエチケットブラシで毛並みを整えるように ブラッシングしてください。

このお手入れは月一回くらいの頻度で行うと効果的です。