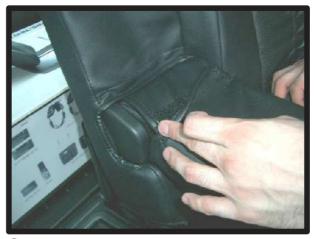

# 1列目座面

 カバーをシートのラインに合わせて かぶせます。

②背もたれと座面の隙間に生地を入れ 込みます。

④カバー前方に付いているベルトを、 シート裏を通して背面から引き出し ます。ベルトは③で引き出した生地 に付いているバックルに通して固定 します。

⑤ベルトの固定方法は、最初にベルト を図のように真中の穴に通し、次に 右端の穴に通します。 ベルトを引く事で固定されます。

③入れ込んだ生地をシート背面から引き出します。

6カバー側面の板状のプラスチックを シートと土台部分の隙間に入れ込み ます。

⑦運転席側のシートリフターの上部分は、生地を入れ込むとシートリフターが正常に作動しなくなる場合があるので、こちらは生地を入れ込まないようにして下さい。

⑧シートの付け根部分のカバーに付い ているマジックテープを、シートに 直接貼り付けて固定します。

③カバーのラインを整えて、1列目運転 席側座面の完成です。 助手席側も同様に取り付けます。