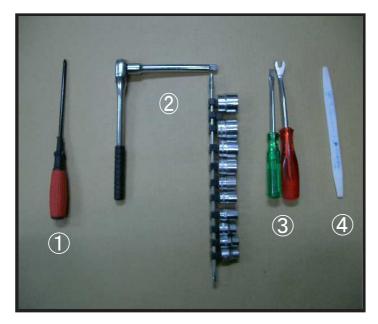

# 取り付け必要工具

### 工具名

1+ドライバー
 2ソケットレンチセット
 3-ドライバーまたは内張り外し
 4ヘラ(無くても可)

\*この車種は①と②の工具を使用します。

 株式会社
 イレブンインターナショナル

 〒580-0016
 大阪府松原市上田8丁目15番12号
 TEL 072-330-8000 / FAX 072-330-8816

 この度は当社商品を御購入いただき誠に有り難うございます。
 取付の際は本書をよくお読みの上、十分な注意を払って慎重に取り付けましょう。