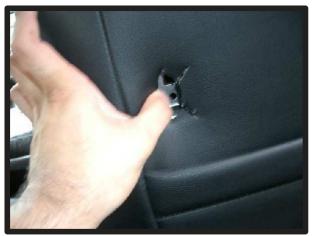

# コンビニフック取り付け方 参考例

シートカバーを取り付ける前に、フックを取り外しておきます。
 (+ドライバーで取り外す事ができます。)
 もともとフックのあった位置に、カッターで切れ込みを入れます。

②余分な生地は、内側に折り込むか、 切り取ってください。

③フックを、元の位置に戻して完成で す。