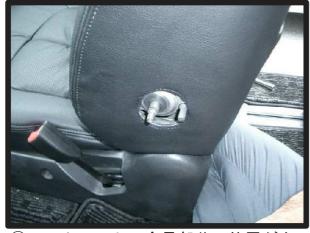

1列目背もたれ

 ①背もたれは、先にヘッドレストとア ームレストを取り外しておきます。
 (アームレストはラチェットレンチ等 を使い取り外します。)(コンビ ニフックを使用したい方はフックも 先に取り外しておいてください。)

②肩口とシートのラインに、カバーを 合わせながら、左右均等に引き下ろ していきます。

③マジックテープの付いている部分を 座面と背もたれの隙間に入れ込みま す。

1列目背もたれ続き

④アームレストの金具部分の位置がカ バーの穴と合っている事を確認して ください。

⑤1~③の順番にカバーをなで下ろし てシートに密着させるようにしわを なくしていきます。

⑥③で入れ込んでおいたマジックテー プを背面に引き出し、背もたれカバ 一背面部のマジックテープと固定し ます。

⑦ヘッドレストの台座部分を穴から取り出します。生地ののびを利用して横からもぐりこますように取り出して下さい。無理に入れると破れる恐れがありますのでご注意ください。

 ⑧カバーをシートに馴染ませるように 調節して背もたれの完成です。
 助手席側も同様にして取付を行って ください。