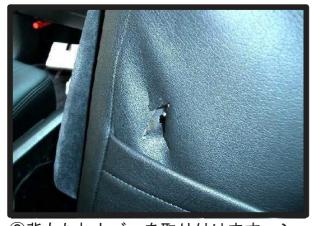

# コンビニフックについて

ー部車種の1列目背面にあるフック部分は穴あけ加工がされておりません。フックが ネジで固定されている場合、カバーを加工すれば使用することが可能です。

 ネジを外します。ツメで固定されている場合がありますので、取り外しには 十分ご注意ください。ツメが破損すると元通りに取り付けられなくなる場合もあります。

②背もたれカバーを取り付けます。シ ート本体とカバーがずれていないか をよく確認した上で、フックの位置 に切り込みをいれます。

③切り込み部分にフックを取り付けて 完成です。