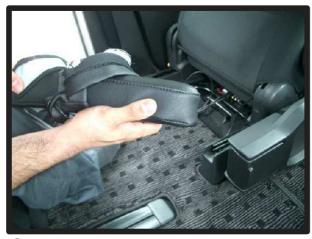

1列目背もたれ

 ①背もたれは、先にヘッドレストとア ームレストを取り外しておきます。
 (アームレストはラチェットレンチ等 を使い取り外します。)(コンビ ニフックを使用したい方はフックも 先に取り外しておいてください。)

②肩口とシートのラインに、カバーを 合わせながら、左右均等に引き下ろ していきます。

③マジックテープの付いている部分を 座面と背もたれの隙間に入れ込みま す。

1列目背もたれ続き

④アームレストの金具部分の位置がカ バーの穴と合っている事を確認して ください。