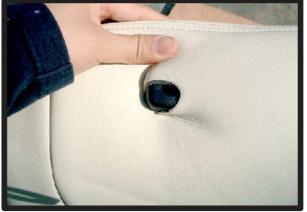

# コンビニフックについて

ー部車種の1列目背面にあるフック部分は穴あけ加工がされておりません。フックが ネジで固定されている場合、カバーを加工すれば使用することが可能です。

 ネジを外します。ツメで固定されている場合がありますので、取り外しには 十分ご注意ください。ツメが破損すると元通りに取り付けられなくなる場合もあります。

②背もたれカバーを取り付けます。シ ート本体とカバーがずれていないか をよく確認した上で、フックの位置 に切り込みをいれます。

③切り込み部分にフックを取り付けて 完成です。