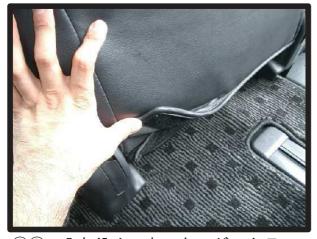

# 1列目座面

 カバーをシートのラインに合わせて かぶせます。

②背もたれと座面の隙間に生地を入れ 込みます。

④カバー前方に付いているベルトを、 シート裏を通して背面から引き出し ます。ベルトは③で引き出した生地 に付いているバックルに通して固定 します。

⑤ベルトの固定方法は、最初にベルト を図のように真中の穴に通し、次に 右端の穴に通します。 ベルトを引く事で固定されます。

③入れ込んだ生地をシート背面から引き出します。