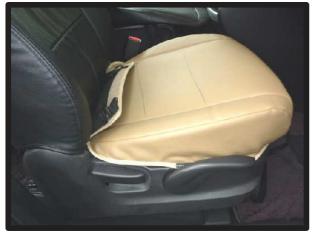

# 1列目座面

 カバーをシートのラインに合わせて かぶせます。

②背もたれと座面の隙間に生地を入れ 込みます。

④カバー前方に付いているベルトを、 シート裏を通して背面から引き出し ます。ベルトは③で引き出した生地 に付いているバックルに通して固定 します。

⑤ベルトの固定方法は、最初にベルト を図のように真中の穴に通し、次に 右端の穴に通します。 ベルトを引く事で固定されます。

③入れ込んだ生地をシート背面から引き出します。

6カバー側面の板状のプラスチックを シートと土台部分の隙間に入れ込み ます。

⑦運転席側のシートリフターの上部分は、生地を入れ込むとシートリフターが正常に作動しなくなる場合があるので、こちらは生地を入れ込まないようにして下さい。

⑧シートの付け根部分のカバーに付い ているマジックテープを、シートに 直接貼り付けて固定します。

③カバーのラインを整えて、1列目運転 席側座面の完成です。 助手席側も同様に取り付けます。