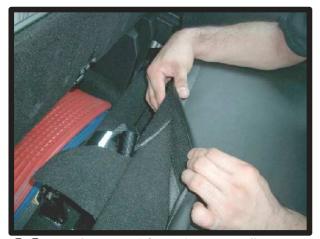

# 1列目座面

 カバーをシートのラインに合わせて かぶせます。

②背もたれと座面の隙間に生地を入れ 込みます。

④カバー前方に付いているベルトを、 シート裏を通して背面から引き出し ます。ベルトは③で引き出した生地 に付いているバックルに通して固定 します。

⑤ベルトの固定方法は、最初にベルト を図のように真中の穴に通し、次に 右端の穴に通します。 ベルトを引く事で固定されます。

③入れ込んだ生地をシート背面から引き出します。