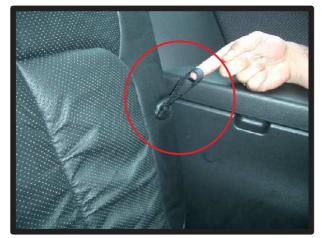

# コンビニフックについて

ー部車種の1列目背面にあるフック部分は穴あけ加工がされておりません。フックが ネジで固定されている場合、カバーを加工すれば使用することが可能です。

 ネジを外します。ツメで固定されている場合がありますので、取り外しには 十分ご注意ください。ツメが破損すると元通りに取り付けられなくなる場合もあります。

②背もたれカバーを取り付けます。シ ート本体とカバーがずれていないか をよく確認した上で、フックの位置 に切り込みをいれます。

③切り込み部分にフックを取り付けて 完成です。