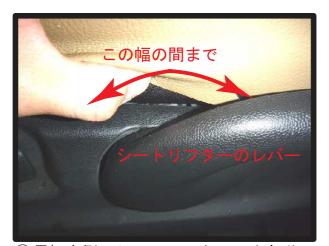

6カバー側面の板状のプラスチックを シートと土台部分の隙間に入れ込み ます。

⑦運転席側のシートリフターの上部分は、生地を入れ込むとシートリフターが正常に作動しなくなる場合があるので、こちらは生地を入れ込まないようにして下さい。

⑧シートの付け根部分のカバーに付い ているマジックテープを、シートに 直接貼り付けて固定します。

③カバーのラインを整えて、1列目運転 席側座面の完成です。 助手席側も同様に取り付けます。