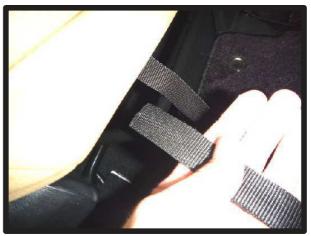

# 1列目座面

 カバーをシートのラインに合わせて かぶせます。

②背もたれと座面の隙間に生地を入れ 込みます。

④カバー前方に付いているベルトを、 シート裏を通して背面から引き出し ます。ベルトは③で引き出した生地 に付いているバックルに通して固定 します。

⑤ベルトの固定方法は、最初にベルト を図のように真中の穴に通し、次に 右端の穴に通します。 ベルトを引く事で固定されます。

③入れ込んだ生地をシート背面から引き出します。