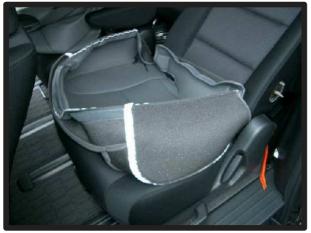

# 1列目座面

 カバーをシートのラインに合わせて かぶせます。

②背もたれと座面の隙間に生地を入れ 込みます。

④カバー前方に付いているベルトを、 シート裏を通して背面から引き出し ます。ベルトは③で引き出した生地 に付いているバックルに通して固定 します。

⑤ベルトの固定方法は、最初にベルト を図のように真中の穴に通し、次に 右端の穴に通します。 ベルトを引く事で固定されます。

③入れ込んだ生地をシート背面から引き出します。

6カバー側面の板状のプラスチックを シートと土台部分の隙間に入れ込み ます。

⑦運転席側のシートリフターの上部分は、生地を入れ込むとシートリフターが正常に作動しなくなる場合があるので、こちらは生地を入れ込まないようにして下さい。

⑧シートの付け根部分のカバーに付い ているマジックテープを、シートに 直接貼り付けて固定します。

③カバーのラインを整えて、1列目運転 席側座面の完成です。 助手席側も同様に取り付けます。