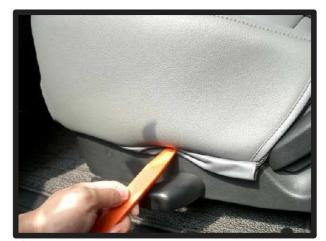

## 2列目座面

 シートにカバーを裏返した状態で、 かぶせます。

④マジックテープの付いている生地を 背もたれと座面の隙間に入れ込みま す。

②カバーの穴部からシートベルトを取り出します。

⑤側面の生地は、ヘラ等を使用して、 図のように入れ込みます。

③シートのラインに合わせて、カバー をかぶせていきます。

⑥後ろ側にまわり、座面下部にあるプ ラスチックカバーを取り外します。 まず、図の箇所のネジを、+ドライ バーで外します。