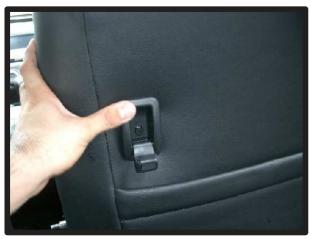

# コンビニフックについて

ー部車種の1列目背面にあるフック部分は穴あけ加工がされておりません。フックが ネジで固定されている場合、カバーを加工すれば使用することが可能です。

 ネジを外します。ツメで固定されている場合がありますので、取り外しには 十分ご注意ください。ツメが破損すると元通りに取り付けられなくなる場合もあります。

②背もたれカバーを取り付けます。シ ート本体とカバーがずれていないか をよく確認した上で、フックの位置 に切り込みをいれます。

③切り込み部分にフックを取り付けて 完成です。