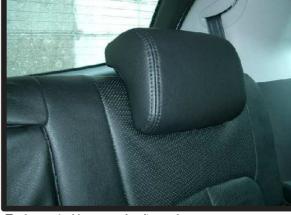

## 1、2列目ヘッドレスト ※注意:無理な力が加わると破れる恐れがありますので、注意して作業を行ってください。

 ①カバーの前後を確認してから、取付 を始めてください。
 片側から、カバーをかぶせていきます。

④ヘッドレストをシート本体から取り
 外して、底面のプラスチックのフックを固定します。

②反対側にもカバーをかぶせていきます。この時、ヘッドレスト本体を握りヘッドレストを縮めるようにしながら、カバーをかぶせていきます。

③表面を、ヘッドレストのラインに合わせるように整えます。

⑤(断面図)①カギ状のフックに、②
 の平たいフックを、生地を巻き込みながら、差し込みます。
 ※フックだけ差し込んだ状態では、すぐに外れてしまいます。

⑥ヘッドレストをシート本体に戻して
 再度、表面を整えて完成です。
 2列目も同様に取り付けます。