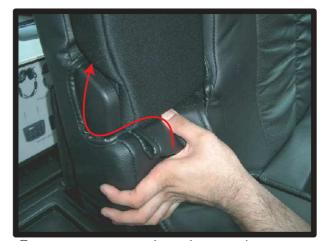

1列目背もたれ

 ①背もたれは、先にヘッドレストとア ームレストを取り外しておきます。
 (アームレストはラチェットレンチ等 を使い取り外します。)(コンビ ニフックを使用したい方はフックも 先に取り外しておいてください。)

②肩口とシートのラインに、カバーを 合わせながら、左右均等に引き下ろ していきます。

③マジックテープの付いている部分を 座面と背もたれの隙間に入れ込みま す。

1列目背もたれ続き

④アームレストの金具部分の位置がカ バーの穴と合っている事を確認して ください。

⑤1~③の順番にカバーをなで下ろし てシートに密着させるようにしわを なくしていきます。

⑥③で入れ込んでおいたマジックテー プを背面に引き出し、背もたれカバ 一背面部のマジックテープと固定し ます。

⑦ヘッドレストの台座部分を穴から取り出します。生地ののびを利用して横からもぐりこますように取り出して下さい。無理に入れると破れる恐れがありますのでご注意ください。

 ⑧カバーをシートに馴染ませるように 調節して背もたれの完成です。
 助手席側も同様にして取付を行って ください。