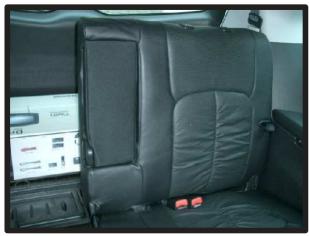

# 1列目座面

 カバーをシートのラインに合わせて かぶせます。

②背もたれと座面の隙間に生地を入れ 込みます。

④カバー前方に付いているベルトを、 シート裏を通して背面から引き出し ます。ベルトは③で引き出した生地 に付いているバックルに通して固定 します。

⑤ベルトの固定方法は、最初にベルト を図のように真中の穴に通し、次に 右端の穴に通します。 ベルトを引く事で固定されます。

③入れ込んだ生地をシート背面から引き出します。

6カバー側面の板状のプラスチックを シートと土台部分の隙間に入れ込み ます。

⑦運転席側のシートリフターの上部分は、生地を入れ込むとシートリフターが正常に作動しなくなる場合があるので、こちらは生地を入れ込まないようにして下さい。

⑧シートの付け根部分のカバーに付い ているマジックテープを、シートに 直接貼り付けて固定します。

③カバーのラインを整えて、1列目運転 席側座面の完成です。 助手席側も同様に取り付けます。