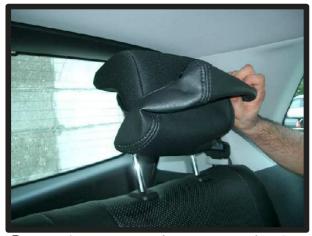

## 1、2列目ヘッドレスト ※注意:無理な力が加わると破れる恐れがありますので、注意して作業を行ってください。

 ①カバーの前後を確認してから、取付 を始めてください。
 片側から、カバーをかぶせていきます。

④ヘッドレストをシート本体から取り
 外して、底面のプラスチックのフックを固定します。

②反対側にもカバーをかぶせていきます。この時、ヘッドレスト本体を握りヘッドレストを縮めるようにしながら、カバーをかぶせていきます。

③表面を、ヘッドレストのラインに合わせるように整えます。

⑤(断面図)①カギ状のフックに、②
 の平たいフックを、生地を巻き込みながら、差し込みます。
 ※フックだけ差し込んだ状態では、すぐに外れてしまいます。

⑥ヘッドレストをシート本体に戻して
 再度、表面を整えて完成です。
 2列目も同様に取り付けます。