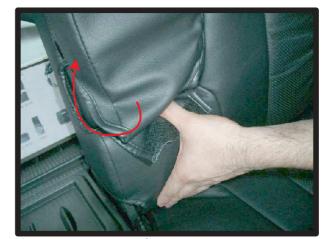

# 1列目座面

 カバーをシートのラインに合わせて かぶせます。

②背もたれと座面の隙間に生地を入れ 込みます。

④カバー前方に付いているベルトを、 シート裏を通して背面から引き出し ます。ベルトは③で引き出した生地 に付いているバックルに通して固定 します。

⑤ベルトの固定方法は、最初にベルト を図のように真中の穴に通し、次に 右端の穴に通します。 ベルトを引く事で固定されます。

③入れ込んだ生地をシート背面から引き出します。

6カバー側面の板状のプラスチックを シートと土台部分の隙間に入れ込み ます。

⑦運転席側のシートリフターの上部分は、生地を入れ込むとシートリフターが正常に作動しなくなる場合があるので、こちらは生地を入れ込まないようにして下さい。

⑧シートの付け根部分のカバーに付い ているマジックテープを、シートに 直接貼り付けて固定します。

③カバーのラインを整えて、1列目運転 席側座面の完成です。 助手席側も同様に取り付けます。