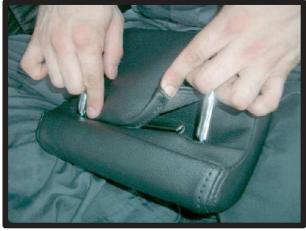

## 1、2列目ヘッドレスト ※注意:無理な力が加わると破れる恐れがありますので、注意して作業を行ってください。

 ①カバーの前後を確認してから、取付 を始めてください。
 片側から、カバーをかぶせていきます。

④ヘッドレストをシート本体から取り
 外して、底面のプラスチックのフックを固定します。

②反対側にもカバーをかぶせていきます。この時、ヘッドレスト本体を握りヘッドレストを縮めるようにしながら、カバーをかぶせていきます。

③表面を、ヘッドレストのラインに合わせるように整えます。

⑤(断面図)①カギ状のフックに、②
 の平たいフックを、生地を巻き込みながら、差し込みます。
 ※フックだけ差し込んだ状態では、すぐに外れてしまいます。

⑥ヘッドレストをシート本体に戻して
 再度、表面を整えて完成です。
 2列目も同様に取り付けます。