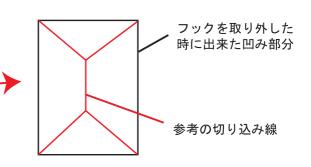

# コンビニフック取り付け方 参考例

シートカバーを取り付ける前に、フックを取り外しておきます。
 (+ドライバーで取り外す事ができます。)
 もともとフックのあった位置に、カッターで切れ込みを入れます。

②余分な生地は、内側に折り込むか、 切り取ってください。

③フックを、元の位置に戻して完成で す。

### ※実際の大きさではありません。