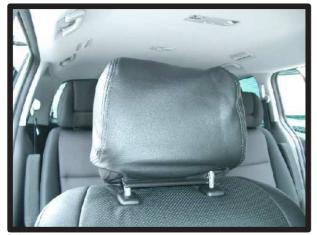

## 1、2列目ヘッドレスト ※注意:無理な力が加わると破れる恐れがありますので、注意して作業を行ってください。

 ①カバーの前後を確認してから、取付 を始めてください。
 片側から、カバーをかぶせていきます。

④ヘッドレストをシート本体から取り
 外して、底面のプラスチックのフックを固定します。

②反対側にもカバーをかぶせていきます。この時、ヘッドレスト本体を握りヘッドレストを縮めるようにしながら、カバーをかぶせていきます。

③表面を、ヘッドレストのラインに合わせるように整えます。

⑤(断面図)①カギ状のフックに、②
 の平たいフックを、生地を巻き込みながら、差し込みます。
 ※フックだけ差し込んだ状態では、すぐに外れてしまいます。

⑥ヘッドレストをシート本体に戻して
 再度、表面を整えて完成です。
 2列目も同様に取り付けます。