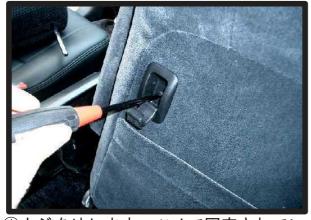

# コンビニフックについて

ー部車種の1列目背面にあるフック部分は穴あけ加工がされておりません。フックが ネジで固定されている場合、カバーを加工すれば使用することが可能です。

 ネジを外します。ツメで固定されている場合がありますので、取り外しには 十分ご注意ください。ツメが破損すると元通りに取り付けられなくなる場合もあります。

②背もたれカバーを取り付けます。シ ート本体とカバーがずれていないか をよく確認した上で、フックの位置 に切り込みをいれます。