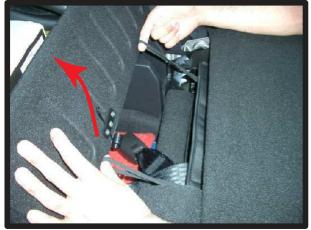

1列目背もたれ

 ①背もたれは、先にヘッドレストとア ームレストを取り外しておきます。
 (アームレストはラチェットレンチ等 を使い取り外します。)(コンビ ニフックを使用したい方はフックも 先に取り外しておいてください。)

②肩口とシートのラインに、カバーを 合わせながら、左右均等に引き下ろ していきます。

③マジックテープの付いている部分を 座面と背もたれの隙間に入れ込みま す。

1列目背もたれ続き

④アームレストの金具部分の位置がカ バーの穴と合っている事を確認して ください。