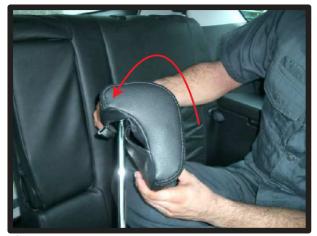

1列目背もたれ

 ①背もたれは、先にヘッドレストとア ームレストを取り外しておきます。
 (アームレストはラチェットレンチ等 を使い取り外します。)(コンビ ニフックを使用したい方はフックも 先に取り外しておいてください。)

②肩口とシートのラインに、カバーを 合わせながら、左右均等に引き下ろ していきます。

③マジックテープの付いている部分を 座面と背もたれの隙間に入れ込みま す。

1列目背もたれ続き

④アームレストの金具部分の位置がカ バーの穴と合っている事を確認して ください。

⑤1~③の順番にカバーをなで下ろし てシートに密着させるようにしわを なくしていきます。

⑥③で入れ込んでおいたマジックテー プを背面に引き出し、背もたれカバ 一背面部のマジックテープと固定し ます。

⑦ヘッドレストの台座部分を穴から取り出します。生地ののびを利用して横からもぐりこますように取り出して下さい。無理に入れると破れる恐れがありますのでご注意ください。

 ⑧カバーをシートに馴染ませるように 調節して背もたれの完成です。
 助手席側も同様にして取付を行って ください。