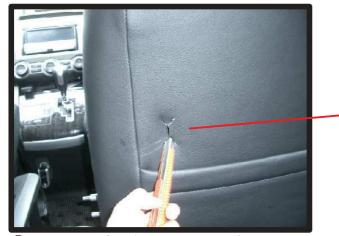

# コンビニフック取り付け方 参考例

シートカバーを取り付ける前に、フックを取り外しておきます。
 (+ドライバーで取り外す事ができます。)
 もともとフックのあった位置に、カッターで切れ込みを入れます。

②余分な生地は、内側に折り込むか、 切り取ってください。

③フックを、元の位置に戻して完成で す。