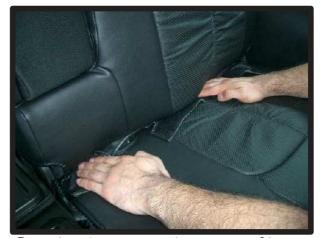

# 1列目座面

 カバーをシートのラインに合わせて かぶせます。

②背もたれと座面の隙間に生地を入れ 込みます。

④カバー前方に付いているベルトを、 シート裏を通して背面から引き出し ます。ベルトは③で引き出した生地 に付いているバックルに通して固定 します。

⑤ベルトの固定方法は、最初にベルト を図のように真中の穴に通し、次に 右端の穴に通します。 ベルトを引く事で固定されます。

③入れ込んだ生地をシート背面から引き出します。

6カバー側面の板状のプラスチックを シートと土台部分の隙間に入れ込み ます。

⑦運転席側のシートリフターの上部分は、生地を入れ込むとシートリフターが正常に作動しなくなる場合があるので、こちらは生地を入れ込まないようにして下さい。

⑧シートの付け根部分のカバーに付い ているマジックテープを、シートに 直接貼り付けて固定します。

③カバーのラインを整えて、1列目運転 席側座面の完成です。 助手席側も同様に取り付けます。