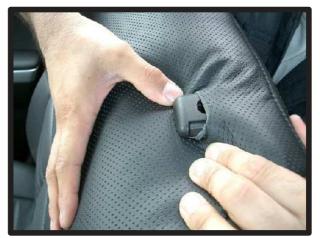

# コンビニフックについて

ー部車種の1列目背面にあるフック部分は穴あけ加工がされておりません。フックが ネジで固定されている場合、カバーを加工すれば使用することが可能です。

 ネジを外します。ツメで固定されている場合がありますので、取り外しには 十分ご注意ください。ツメが破損すると元通りに取り付けられなくなる場合もあります。

②背もたれカバーを取り付けます。シ ート本体とカバーがずれていないか をよく確認した上で、フックの位置 に切り込みをいれます。