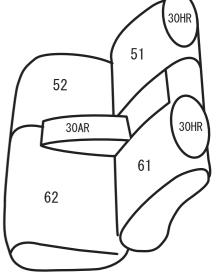

## www.11i.co.jp

〒580-0016 大阪府松原市上田8丁目15番12号

**TEL 072-330-8000** FAX.072-330-8816

本製品シート形状とパーツの名称