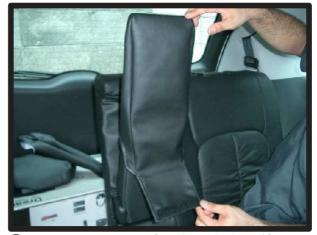

1列目背もたれ

 ①背もたれは、先にヘッドレストとア ームレストを取り外しておきます。
 (アームレストはラチェットレンチ等 を使い取り外します。)(コンビ ニフックを使用したい方はフックも 先に取り外しておいてください。)

②肩口とシートのラインに、カバーを 合わせながら、左右均等に引き下ろ していきます。

③マジックテープの付いている部分を 座面と背もたれの隙間に入れ込みま す。

1列目背もたれ続き

④アームレストの金具部分の位置がカ バーの穴と合っている事を確認して ください。