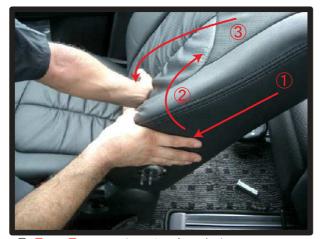

1列目背もたれ

 ①背もたれは、先にヘッドレストとア ームレストを取り外しておきます。
 (アームレストはラチェットレンチ等 を使い取り外します。)(コンビ ニフックを使用したい方はフックも 先に取り外しておいてください。)

②肩口とシートのラインに、カバーを 合わせながら、左右均等に引き下ろ していきます。

③マジックテープの付いている部分を 座面と背もたれの隙間に入れ込みま す。

1列目背もたれ続き

④アームレストの金具部分の位置がカ バーの穴と合っている事を確認して ください。

⑤1~③の順番にカバーをなで下ろし てシートに密着させるようにしわを なくしていきます。

⑥③で入れ込んでおいたマジックテー プを背面に引き出し、背もたれカバ 一背面部のマジックテープと固定し ます。

⑦ヘッドレストの台座部分を穴から取り出します。生地ののびを利用して横からもぐりこますように取り出して下さい。無理に入れると破れる恐れがありますのでご注意ください。

 ⑧カバーをシートに馴染ませるように 調節して背もたれの完成です。
 助手席側も同様にして取付を行って ください。