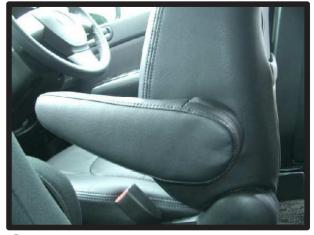

⑤1~③の順番にカバーをなで下ろし てシートに密着させるようにしわを なくしていきます。

⑥③で入れ込んでおいたマジックテー プを背面に引き出し、背もたれカバ 一背面部のマジックテープと固定し ます。

⑦ヘッドレストの台座部分を穴から取り出します。生地ののびを利用して横からもぐりこますように取り出して下さい。無理に入れると破れる恐れがありますのでご注意ください。

 ⑧カバーをシートに馴染ませるように 調節して背もたれの完成です。
 助手席側も同様にして取付を行って ください。