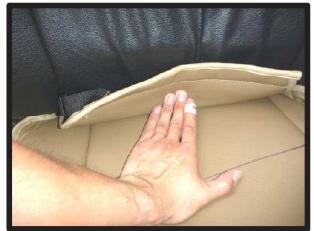

# 1列目座面

 カバーをシートのラインに合わせて かぶせます。

②背もたれと座面の隙間に生地を入れ 込みます。

④カバー前方に付いているベルトを、 シート裏を通して背面から引き出し ます。ベルトは③で引き出した生地 に付いているバックルに通して固定 します。

⑤ベルトの固定方法は、最初にベルト を図のように真中の穴に通し、次に 右端の穴に通します。 ベルトを引く事で固定されます。

③入れ込んだ生地をシート背面から引き出します。