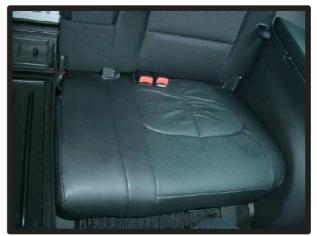

6カバー側面の板状のプラスチックを シートと土台部分の隙間に入れ込み ます。

⑦運転席側のシートリフターの上部分は、生地を入れ込むとシートリフターが正常に作動しなくなる場合があるので、こちらは生地を入れ込まないようにして下さい。

⑧シートの付け根部分のカバーに付い ているマジックテープを、シートに 直接貼り付けて固定します。

③カバーのラインを整えて、1列目運転 席側座面の完成です。 助手席側も同様に取り付けます。