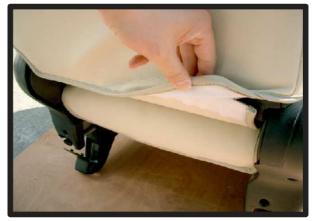

# 1列目座面

 カバーをシートのラインに合わせて かぶせます。

②背もたれと座面の隙間に生地を入れ 込みます。

④カバー前方に付いているベルトを、 シート裏を通して背面から引き出し ます。ベルトは③で引き出した生地 に付いているバックルに通して固定 します。

⑤ベルトの固定方法は、最初にベルト を図のように真中の穴に通し、次に 右端の穴に通します。 ベルトを引く事で固定されます。

③入れ込んだ生地をシート背面から引き出します。

6カバー側面の板状のプラスチックを シートと土台部分の隙間に入れ込み ます。

⑦運転席側のシートリフターの上部分は、生地を入れ込むとシートリフターが正常に作動しなくなる場合があるので、こちらは生地を入れ込まないようにして下さい。

⑧シートの付け根部分のカバーに付い ているマジックテープを、シートに 直接貼り付けて固定します。

③カバーのラインを整えて、1列目運転 席側座面の完成です。 助手席側も同様に取り付けます。