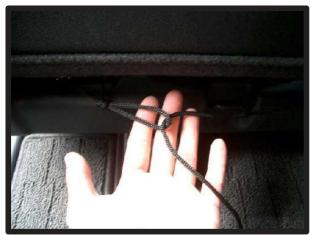

⑦ネジを外すと、あとはツメで固定されていますので、矢印の位置のツメを外し、プラスチックカバーを取り外してください。

⑧カバー両端に付いているヒモを座面 後ろ側にまわし、図のような輪っか を作り、1列目座面と同様に固定し ます。

①④で入れ込んだ生地を、後ろへ引き 出し、ヒモを隠すように上からシー トに直接マジックテープで固定しま す。

 ⑦で取り外したプラスチックカバー を元に戻し、2列目座面の完成です。 反対側も同様に取り付けます。

 ⑨図のように、金属部分をかわしてヒ モを固定して下さい。
 ※金属部分で怪我をする恐れがありま すので、気を付けて作業を行って下 さい。

2列目背もたれ

1列目の背もたれと同じ作業を行ってください。

3列目座面

 (1)座面カバーをシートのラインに合わ せてかぶせます。

②背もたれを取り付けた状態です。 助手席側も同様の作業で取付を行っ てください。

②カバーの左右と前をシートに合わせ て下ろしていきます。