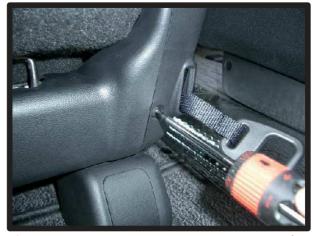

# 1列目座面

 カバーをシートのラインに合わせて かぶせます。

②背もたれと座面の隙間に生地を入れ 込みます。

④カバー前方に付いているベルトを、 シート裏を通して背面から引き出し ます。ベルトは③で引き出した生地 に付いているバックルに通して固定 します。

⑤ベルトの固定方法は、最初にベルト を図のように真中の穴に通し、次に 右端の穴に通します。 ベルトを引く事で固定されます。

③入れ込んだ生地をシート背面から引き出します。

6カバー側面の板状のプラスチックを シートと土台部分の隙間に入れ込み ます。

⑦運転席側のシートリフターの上部分は、生地を入れ込むとシートリフターが正常に作動しなくなる場合があるので、こちらは生地を入れ込まないようにして下さい。

⑧シートの付け根部分のカバーに付い ているマジックテープを、シートに 直接貼り付けて固定します。

③カバーのラインを整えて、1列目運転 席側座面の完成です。 助手席側も同様に取り付けます。