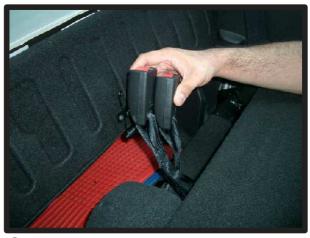

 ⑨図のように、金属部分をかわしてヒ モを固定して下さい。
 ※金属部分で怪我をする恐れがありま すので、気を付けて作業を行って下 さい。

2列目背もたれ

1列目の背もたれと同じ作業を行ってください。

3列目座面

 (1)座面カバーをシートのラインに合わ せてかぶせます。

②背もたれを取り付けた状態です。 助手席側も同様の作業で取付を行っ てください。

②カバーの左右と前をシートに合わせ て下ろしていきます。

③背もたれを前に倒して、シートベル トの受け口をシート背面に取り出し ておいてください。

④座面と背もたれの隙間に、カバーを 入れ込んでおきます。

⑦ゴムとフックを全て取り付けた状態 です。

⑤前と側面にあるゴムは、直接シート 裏にある金属部分に引っ掛けます。 一部届きにくい箇所には、ゴムにS 字フックを取り付けて、座面裏側の 適当な箇所に引っ掛けます。

⑥背もたれ裏の蓋状のものを、図の矢
 印方向に跳ね上げ、作業します。
 ④で入れ込んだ部分を、背面側に引き出し、ゴムを座面裏の適当な箇所に固定します。座面前側から手を伸ばすとゴムに簡単に手が届きます。