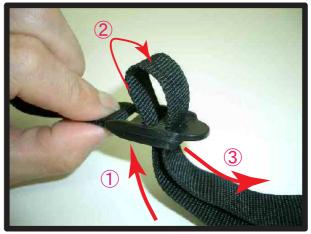

# コンビニフックについて

ー部車種の1列目背面にあるフック部分は穴あけ加工がされておりません。フックが ネジで固定されている場合、カバーを加工すれば使用することが可能です。

 ネジを外します。ツメで固定されている場合がありますので、取り外しには 十分ご注意ください。ツメが破損すると元通りに取り付けられなくなる場合もあります。

②背もたれカバーを取り付けます。シ ート本体とカバーがずれていないか をよく確認した上で、フックの位置 に切り込みをいれます。

③切り込み部分にフックを取り付けて 完成です。