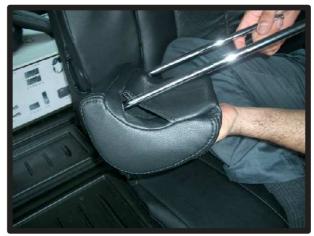

## 1、2列目ヘッドレスト ※注意:無理な力が加わると破れる恐れがありますので、注意して作業を行ってください。

 ①カバーの前後を確認してから、取付 を始めてください。
 片側から、カバーをかぶせていきます。

④ヘッドレストをシート本体から取り
 外して、底面のプラスチックのフックを固定します。

②反対側にもカバーをかぶせていきます。この時、ヘッドレスト本体を握りヘッドレストを縮めるようにしながら、カバーをかぶせていきます。

③表面を、ヘッドレストのラインに合わせるように整えます。

⑤(断面図)①カギ状のフックに、②
 の平たいフックを、生地を巻き込みながら、差し込みます。
 ※フックだけ差し込んだ状態では、すぐに外れてしまいます。

⑥ヘッドレストをシート本体に戻して
 再度、表面を整えて完成です。
 2列目も同様に取り付けます。