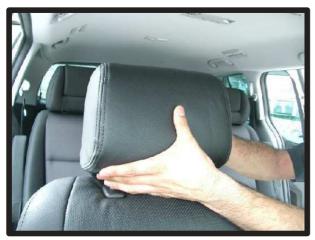

## 1、2列目ヘッドレスト ※注意:無理な力が加わると破れる恐れがありますので、注意して作業を行ってください。

 ①カバーの前後を確認してから、取付 を始めてください。
 片側から、カバーをかぶせていきます。

④ヘッドレストをシート本体から取り
 外して、底面のプラスチックのフックを固定します。

②反対側にもカバーをかぶせていきます。この時、ヘッドレスト本体を握りヘッドレストを縮めるようにしながら、カバーをかぶせていきます。

③表面を、ヘッドレストのラインに合わせるように整えます。

⑤(断面図)①カギ状のフックに、②
 の平たいフックを、生地を巻き込みながら、差し込みます。
 ※フックだけ差し込んだ状態では、すぐに外れてしまいます。

⑥ヘッドレストをシート本体に戻して
 再度、表面を整えて完成です。
 2列目も同様に取り付けます。