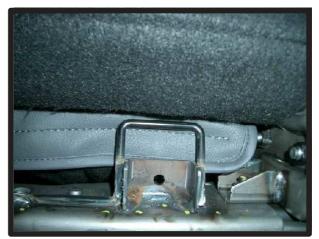

1列目背もたれ

 ①背もたれは、先にヘッドレストとア ームレストを取り外しておきます。
 (アームレストはラチェットレンチ等 を使い取り外します。)(コンビ ニフックを使用したい方はフックも 先に取り外しておいてください。)

②肩口とシートのラインに、カバーを 合わせながら、左右均等に引き下ろ していきます。

③マジックテープの付いている部分を 座面と背もたれの隙間に入れ込みま す。

1列目背もたれ続き

④アームレストの金具部分の位置がカ バーの穴と合っている事を確認して ください。

⑤1~③の順番にカバーをなで下ろし てシートに密着させるようにしわを なくしていきます。

⑥③で入れ込んでおいたマジックテー プを背面に引き出し、背もたれカバ 一背面部のマジックテープと固定し ます。

⑦ヘッドレストの台座部分を穴から取り出します。生地ののびを利用して横からもぐりこますように取り出して下さい。無理に入れると破れる恐れがありますのでご注意ください。

 ⑧カバーをシートに馴染ませるように 調節して背もたれの完成です。
 助手席側も同様にして取付を行って ください。