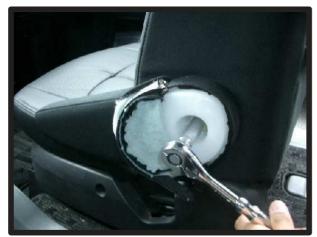

1列目背もたれ

 ①背もたれは、先にヘッドレストとア ームレストを取り外しておきます。
 (アームレストはラチェットレンチ等 を使い取り外します。)(コンビ ニフックを使用したい方はフックも 先に取り外しておいてください。)

②肩口とシートのラインに、カバーを 合わせながら、左右均等に引き下ろ していきます。

③マジックテープの付いている部分を 座面と背もたれの隙間に入れ込みま す。

1列目背もたれ続き

④アームレストの金具部分の位置がカ バーの穴と合っている事を確認して ください。