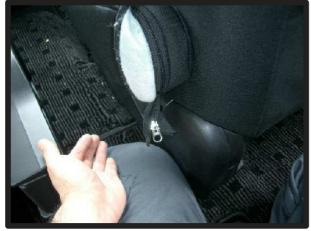

⑤1~③の順番にカバーをなで下ろし てシートに密着させるようにしわを なくしていきます。

⑥③で入れ込んでおいたマジックテー プを背面に引き出し、背もたれカバ 一背面部のマジックテープと固定し ます。

⑦ヘッドレストの台座部分を穴から取り出します。生地ののびを利用して横からもぐりこますように取り出して下さい。無理に入れると破れる恐れがありますのでご注意ください。

 ⑧カバーをシートに馴染ませるように 調節して背もたれの完成です。
 助手席側も同様にして取付を行って ください。

③表面を、ヘッドレストのラインに合わせるように整えます。

⑤(断面図)①カギ状のフックに、②
 の平たいフックを、生地を巻き込みながら、差し込みます。
 ※フックだけ差し込んだ状態では、すぐに外れてしまいます。

⑥ヘッドレストをシート本体に戻して
 再度、表面を整えて完成です。
 2列目も同様に取り付けます。