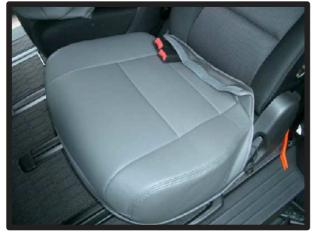

# 1列目座面

 カバーをシートのラインに合わせて かぶせます。

②背もたれと座面の隙間に生地を入れ 込みます。

④カバー前方に付いているベルトを、 シート裏を通して背面から引き出し ます。ベルトは③で引き出した生地 に付いているバックルに通して固定 します。

⑤ベルトの固定方法は、最初にベルト を図のように真中の穴に通し、次に 右端の穴に通します。 ベルトを引く事で固定されます。

③入れ込んだ生地をシート背面から引き出します。

6カバー側面の板状のプラスチックを シートと土台部分の隙間に入れ込み ます。

⑦運転席側のシートリフターの上部分は、生地を入れ込むとシートリフターが正常に作動しなくなる場合があるので、こちらは生地を入れ込まないようにして下さい。

⑧シートの付け根部分のカバーに付い ているマジックテープを、シートに 直接貼り付けて固定します。

③カバーのラインを整えて、1列目運転 席側座面の完成です。 助手席側も同様に取り付けます。