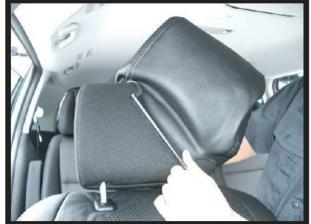

## 1、2列目ヘッドレスト ※注意:無理な力が加わると破れる恐れがありますので、注意して作業を行ってください。

 ①カバーの前後を確認してから、取付 を始めてください。
 片側から、カバーをかぶせていきます。

④ヘッドレストをシート本体から取り
 外して、底面のプラスチックのフックを固定します。

②反対側にもカバーをかぶせていきます。この時、ヘッドレスト本体を握りヘッドレストを縮めるようにしながら、カバーをかぶせていきます。

③表面を、ヘッドレストのラインに合わせるように整えます。

⑤(断面図)①カギ状のフックに、②
 の平たいフックを、生地を巻き込みながら、差し込みます。
 ※フックだけ差し込んだ状態では、すぐに外れてしまいます。

⑥ヘッドレストをシート本体に戻して
 再度、表面を整えて完成です。
 2列目も同様に取り付けます。