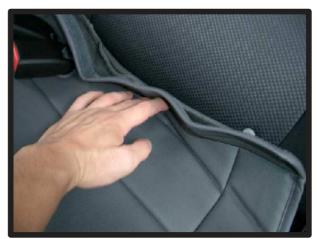

1列目背もたれ

 ①背もたれは、先にヘッドレストとア ームレストを取り外しておきます。
 (アームレストはラチェットレンチ等 を使い取り外します。)(コンビ ニフックを使用したい方はフックも 先に取り外しておいてください。)

②肩口とシートのラインに、カバーを 合わせながら、左右均等に引き下ろ していきます。

③マジックテープの付いている部分を 座面と背もたれの隙間に入れ込みま す。

1列目背もたれ続き

④アームレストの金具部分の位置がカ バーの穴と合っている事を確認して ください。

⑤1~③の順番にカバーをなで下ろし てシートに密着させるようにしわを なくしていきます。

⑥③で入れ込んでおいたマジックテー プを背面に引き出し、背もたれカバ 一背面部のマジックテープと固定し ます。

⑦ヘッドレストの台座部分を穴から取り出します。生地ののびを利用して横からもぐりこますように取り出して下さい。無理に入れると破れる恐れがありますのでご注意ください。

 ⑧カバーをシートに馴染ませるように 調節して背もたれの完成です。
 助手席側も同様にして取付を行って ください。