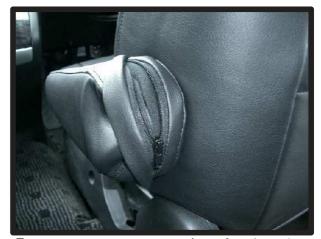

⑤1~③の順番にカバーをなで下ろし てシートに密着させるようにしわを なくしていきます。

⑥③で入れ込んでおいたマジックテー プを背面に引き出し、背もたれカバ 一背面部のマジックテープと固定し ます。

⑦ヘッドレストの台座部分を穴から取り出します。生地ののびを利用して横からもぐりこますように取り出して下さい。無理に入れると破れる恐れがありますのでご注意ください。

 ⑧カバーをシートに馴染ませるように 調節して背もたれの完成です。
 助手席側も同様にして取付を行って ください。