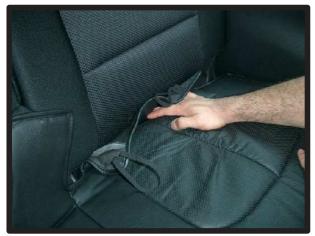

# 1列目座面

 カバーをシートのラインに合わせて かぶせます。

②背もたれと座面の隙間に生地を入れ 込みます。

④カバー前方に付いているベルトを、 シート裏を通して背面から引き出し ます。ベルトは③で引き出した生地 に付いているバックルに通して固定 します。

⑤ベルトの固定方法は、最初にベルト を図のように真中の穴に通し、次に 右端の穴に通します。 ベルトを引く事で固定されます。

③入れ込んだ生地をシート背面から引き出します。

6カバー側面の板状のプラスチックを シートと土台部分の隙間に入れ込み ます。

⑦運転席側のシートリフターの上部分は、生地を入れ込むとシートリフターが正常に作動しなくなる場合があるので、こちらは生地を入れ込まないようにして下さい。

⑧シートの付け根部分のカバーに付い ているマジックテープを、シートに 直接貼り付けて固定します。

③カバーのラインを整えて、1列目運転 席側座面の完成です。 助手席側も同様に取り付けます。