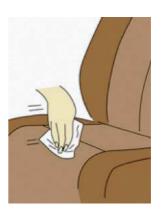

### 本革パンチング・ECTの本革部分

普段は柔らかい布でやさしく拭き掃除をしてください。 または、市販されている本革クリーナーをご使用ください。 クリーナーは直接吹き付けるのではなく、やわらかい布などに つけてから(クリーナーの説明書に従ってください)、また使う 前に必ず目立たない部分で試し拭きをしてください。 万が一変色したり風合いが変わってしまったりした場合、元には 戻りません。

### ⚠ ご注意

本革は非常にデリケートな素材です。熱や水に弱く、シミが できたり変色してしまったりします。水やジュースなどをこぼした 場合にはすぐにふき取り、お手入れを行ってください。長時間 放置しておくと汚れやシミが取れなくなってしまいます。表面に 積もったほこりは汚れの原因になります。掃除機でこまめに吸い 取ってください。