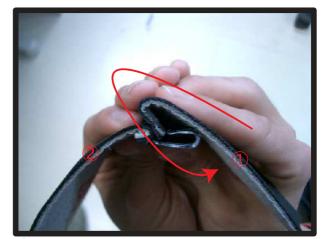

# シートカバー取付補助ビニール使用方法

背もたれ部分の取り付けの際、シート本体とシートカバーの摩擦によりスムーズに入らない場合があります。 その場合、付属のビニールを下記の手順で使用していただくと取り付けが容易になります。 ※ベーシックシリーズには取り付け補助ビニールは付属しておりません。

 1背もたれカバーを取り付ける前に補助 ビニールを被せます。補助ビニールは 後で取り外すのでカッター等で両サイ ドに切込みを入れて取り外し易いよう にしておきます。

②背もたれのカバーをシートのライン に合わせながら被せます。肩口部分 にたるみがなくなるまでしっかりと 入れ込んで下さい。

④ヘッドレストの台座部分を穴から取り出します。生地ののびを利用して横からもぐりこますように取り出して下さい。無理に入れると破れる恐れがありますのでご注意下さい。

⑤背もたれの曲線にたるみなくカバーを密着させながらマジックテープ部を背面と座面の間に入れ込みます。 (車種により取付方法が異なります。)

 ③シートカバーをしっかり入れ込むこと ができたら、ビニールを引っ張り取り 外します。

⑥入れ込んだ部分を取り出しマジック テープで固定します。