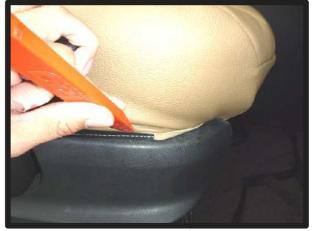

## 2列目座面

 シートにカバーを裏返した状態で、 かぶせます。

④マジックテープの付いている生地を 背もたれと座面の隙間に入れ込みま す。

②カバーの穴部からシートベルトを取り出します。

⑤側面の生地は、ヘラ等を使用して、 図のように入れ込みます。

③シートのラインに合わせて、カバー をかぶせていきます。

⑥後ろ側にまわり、座面下部にあるプ ラスチックカバーを取り外します。 まず、図の箇所のネジを、+ドライ バーで外します。

⑦ネジを外すと、あとはツメで固定されていますので、矢印の位置のツメを外し、プラスチックカバーを取り外してください。

⑧カバー両端に付いているヒモを座面 後ろ側にまわし、図のような輪っか を作り、1列目座面と同様に固定し ます。

①④で入れ込んだ生地を、後ろへ引き 出し、ヒモを隠すように上からシー トに直接マジックテープで固定しま す。

 ⑦で取り外したプラスチックカバー を元に戻し、2列目座面の完成です。 反対側も同様に取り付けます。