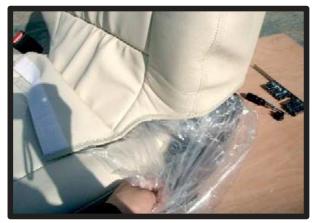

# シートカバー取付補助ビニール使用方法

背もたれ部分の取り付けの際、シート本体とシートカバーの摩擦によりスムーズに入らない場合があります。 その場合、付属のビニールを下記の手順で使用していただくと取り付けが容易になります。 ※ベーシックシリーズには取り付け補助ビニールは付属しておりません。

 1背もたれカバーを取り付ける前に補助 ビニールを被せます。補助ビニールは 後で取り外すのでカッター等で両サイ ドに切込みを入れて取り外し易いよう にしておきます。

②背もたれのカバーをシートのライン に合わせながら被せます。肩口部分 にたるみがなくなるまでしっかりと 入れ込んで下さい。

④ヘッドレストの台座部分を穴から取り出します。生地ののびを利用して横からもぐりこますように取り出して下さい。無理に入れると破れる恐れがありますのでご注意下さい。

⑤背もたれの曲線にたるみなくカバーを密着させながらマジックテープ部を背面と座面の間に入れ込みます。 (車種により取付方法が異なります。)

 ③シートカバーをしっかり入れ込むこと ができたら、ビニールを引っ張り取り 外します。

⑥入れ込んだ部分を取り出しマジック テープで固定します。