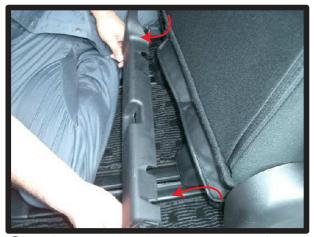

# 1列目座面

 カバーをシートのラインに合わせて かぶせます。

②背もたれと座面の隙間に生地を入れ 込みます。

④カバー前方に付いているベルトを、 シート裏を通して背面から引き出し ます。ベルトは③で引き出した生地 に付いているバックルに通して固定 します。

⑤ベルトの固定方法は、最初にベルト を図のように真中の穴に通し、次に 右端の穴に通します。 ベルトを引く事で固定されます。

③入れ込んだ生地をシート背面から引き出します。

6カバー側面の板状のプラスチックを シートと土台部分の隙間に入れ込み ます。

⑦運転席側のシートリフターの上部分は、生地を入れ込むとシートリフターが正常に作動しなくなる場合があるので、こちらは生地を入れ込まないようにして下さい。

⑧シートの付け根部分のカバーに付い ているマジックテープを、シートに 直接貼り付けて固定します。

③カバーのラインを整えて、1列目運転 席側座面の完成です。 助手席側も同様に取り付けます。