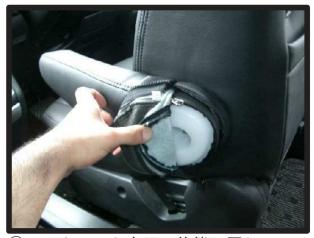

⑤1~③の順番にカバーをなで下ろし てシートに密着させるようにしわを なくしていきます。

⑥③で入れ込んでおいたマジックテー プを背面に引き出し、背もたれカバ 一背面部のマジックテープと固定し ます。

⑦ヘッドレストの台座部分を穴から取り出します。生地ののびを利用して横からもぐりこますように取り出して下さい。無理に入れると破れる恐れがありますのでご注意ください。

 ⑧カバーをシートに馴染ませるように 調節して背もたれの完成です。
 助手席側も同様にして取付を行って ください。

③表面を、ヘッドレストのラインに合わせるように整えます。

⑤(断面図)①カギ状のフックに、②
 の平たいフックを、生地を巻き込みながら、差し込みます。
 ※フックだけ差し込んだ状態では、すぐに外れてしまいます。

⑥ヘッドレストをシート本体に戻して
 再度、表面を整えて完成です。
 2列目も同様に取り付けます。