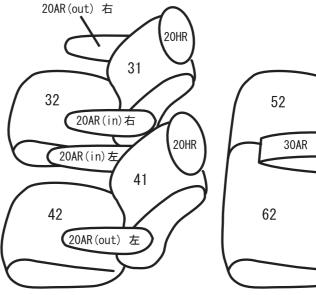

## www.11i.co.jp

〒580-0016 大阪府松原市上田8丁目15番12号

**TEL 072-330-8000** FAX.072-330-8816

本製品シート形状とパーツの名称