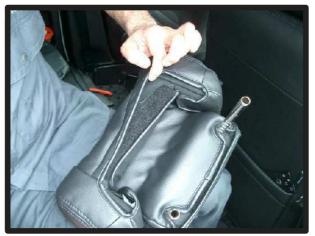

⑥カバーのジッパーを閉じて、カバー をシートに馴染ませるように調節し て完成です。

ヘッドレスト 1列目 ※注意:無理な力が加わると破れる恐れがありますので、注意して作業を行ってください。

 ①カバーの前後を確認してから、取付 を始めてください。
 片側から、カバーをかぶせていきます。

④ヘッドレストをシート本体から取り
 外して、底面のプラスチックのフックを固定します。

②反対側にもカバーをかぶせていきます。この時、ヘッドレスト本体を握りヘッドレストを縮めるようにしながら、カバーをかぶせていきます。

③表面を、ヘッドレストのラインに合わせるように整えます。

⑤(断面図)①カギ状のフックに、②
 の平たいフックを、生地を巻き込みながら、差し込みます。
 ※フックだけ差し込んだ状態では、すぐに外れてしまいます。

⑥ヘッドレストをシート本体に戻して 再度、表面を整えて完成です。