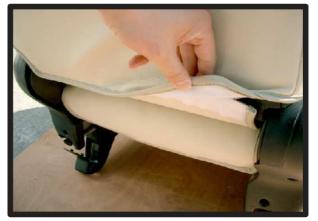

## 1列目座面

 カバーをシートのラインに合わせて かぶせます。

②背もたれと座面の隙間に生地を入れ 込みます。

④カバー前方に付いているベルトを、 シート裏を通して背面から引き出し ます。ベルトは③で引き出した生地 に付いているバックルに通して固定 します。

⑤ベルトの固定方法は、最初にベルト を図のように真中の穴に通し、次に 右端の穴に通します。 ベルトを引く事で固定されます。

③入れ込んだ生地をシート背面から引き出します。

6カバー側面の板状のプラスチックを シートと土台部分の隙間に入れ込み ます。

⑦運転席側のシートリフターの上部分は、生地を入れ込むとシートリフターが正常に作動しなくなる場合があるので、こちらは生地を入れ込まないようにして下さい。

⑧シートの付け根部分のカバーに付い ているマジックテープを、シートに 直接貼り付けて固定します。

③カバーのラインを整えて、1列目運転 席側座面の完成です。 助手席側も同様に取り付けます。