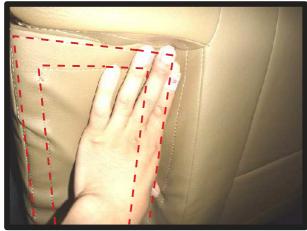

## 1列目座面

 カバーをシートのラインに合わせて かぶせます。

②背もたれと座面の隙間に生地を入れ 込みます。

④カバー前方に付いているベルトを、 シート裏を通して背面から引き出し ます。ベルトは③で引き出した生地 に付いているバックルに通して固定 します。

⑤ベルトの固定方法は、最初にベルト を図のように真中の穴に通し、次に 右端の穴に通します。 ベルトを引く事で固定されます。

③入れ込んだ生地をシート背面から引き出します。

6カバー側面の板状のプラスチックを シートと土台部分の隙間に入れ込み ます。

⑦運転席側のシートリフターの上部分は、生地を入れ込むとシートリフターが正常に作動しなくなる場合があるので、こちらは生地を入れ込まないようにして下さい。

⑧シートの付け根部分のカバーに付い ているマジックテープを、シートに 直接貼り付けて固定します。

③カバーのラインを整えて、1列目運転 席側座面の完成です。 助手席側も同様に取り付けます。