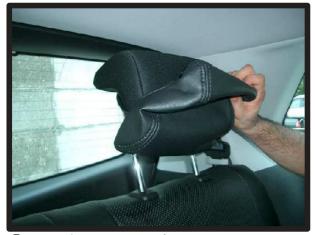

## 1列目背もたれ続き

④アームレストの金具部分の位置がカ バーの穴と合っている事を確認して ください。

⑤1~③の順番にカバーをなで下ろし てシートに密着させるようにしわを なくしていきます。

⑥③で入れ込んでおいたマジックテー プを背面に引き出し、背もたれカバ 一背面部のマジックテープと固定し ます。

⑦ヘッドレストの台座部分を穴から取り出します。生地ののびを利用して横からもぐりこますように取り出して下さい。無理に入れると破れる恐れがありますのでご注意ください。

# シートカバー取付補助ビニール使用方法

背もたれ部分の取り付けの際、シート本体とシートカバーの摩擦によりスムーズに入らない場合があります。 その場合、付属のビニールを下記の手順で使用していただくと取り付けが容易になります。 ※ベーシックシリーズには取り付け補助ビニールは付属しておりません。

 1背もたれカバーを取り付ける前に補助 ビニールを被せます。補助ビニールは 後で取り外すのでカッター等で両サイ ドに切込みを入れて取り外し易いよう にしておきます。

②背もたれのカバーをシートのライン に合わせながら被せます。肩口部分 にたるみがなくなるまでしっかりと 入れ込んで下さい。

④ヘッドレストの台座部分を穴から取り出します。生地ののびを利用して横からもぐりこますように取り出して下さい。無理に入れると破れる恐れがありますのでご注意下さい。

⑤背もたれの曲線にたるみなくカバーを密着させながらマジックテープ部を背面と座面の間に入れ込みます。 (車種により取付方法が異なります。)