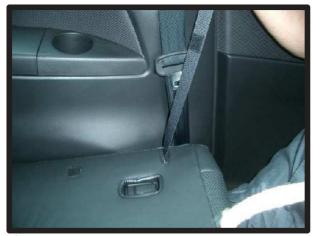

## 2列目座面

①側面のシートリフター部分を、カバー側面の穴に通していきます。

④バックルの付いた部分を座面と背も たれの間に入れ込みます。

②外側の側面を整えながら、反対側の 側面に向けて、カバーをかぶせてい きます。

⑤背面側に回りこんで、座面裏のプラ スチックのカバーを取り外します。 座面横のプラスチックの部分に、軽 く引っかかっています。

③シートベルトの受け口を、カバーの 穴から抜き出しておきます。

⑥④で引き出した部分を、シートのクッション部分と金属部分の隙間に、入れ込んで下側に引き出します。
 ※金属部分で怪我をする恐れがありますので、気を付けて作業を行ってください。

⑦バックル部分を、下に引き出した状態です。

105で取り外したプラスチックのカバ ーを元に戻します。

⑧オットマンとシート本体の隙間に、 2~3cm程度の切れ込みが開いてい ます。フロントの3本あるベルトの 内、真中のベルトを通して座面後ろ へと抜き出し背面のバックルと固定 します。両サイドの2本も裏面を通し て、バックルと固定します。