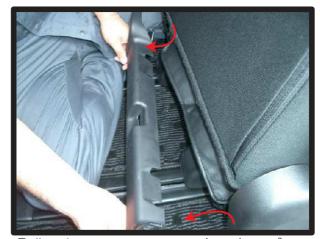

# コンビニフックについて

ー部車種の1列目背面にあるフック部分は穴あけ加工がされておりません。フックが ネジで固定されている場合、カバーを加工すれば使用することが可能です。

 ネジを外します。ツメで固定されている場合がありますので、取り外しには 十分ご注意ください。ツメが破損すると元通りに取り付けられなくなる場合もあります。

②背もたれカバーを取り付けます。シ ート本体とカバーがずれていないか をよく確認した上で、フックの位置 に切り込みをいれます。