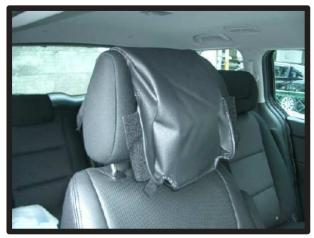

 ⑧カバーをシートに馴染ませるように 調節して背もたれの完成です。
 助手席側も同様にして取付を行って ください。

※コンビニフックの取り付け方法は 次のページを参考にしてください。