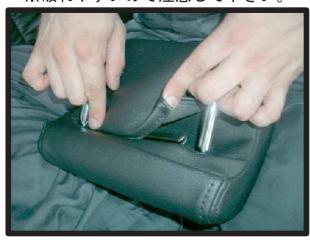

⑥カバーのジッパーを閉じて、カバー をシートに馴染ませるように調節し て完成です。

ヘッドレスト 1列目 ※注意:無理な力が加わると破れる恐れがありますので、注意して作業を行ってください。

 ①カバーの前後を確認してから、取付 を始めてください。
 片側から、カバーをかぶせていきます。

④ヘッドレストをシート本体から取り
 外して、底面のプラスチックのフックを固定します。

②反対側にもカバーをかぶせていきます。この時、ヘッドレスト本体を握りヘッドレストを縮めるようにしながら、カバーをかぶせていきます。

③表面を、ヘッドレストのラインに合わせるように整えます。

⑤(断面図)①カギ状のフックに、②
 の平たいフックを、生地を巻き込みながら、差し込みます。
 ※フックだけ差し込んだ状態では、すぐに外れてしまいます。

⑥ヘッドレストをシート本体に戻して 再度、表面を整えて完成です。