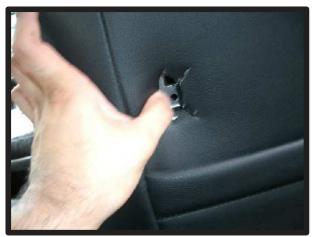

# コンビニフックについて

ー部車種の1列目背面にあるフック部分は穴あけ加工がされておりません。フックが ネジで固定されている場合、カバーを加工すれば使用することが可能です。

 ネジを外します。ツメで固定されている場合がありますので、取り外しには 十分ご注意ください。ツメが破損すると元通りに取り付けられなくなる場合もあります。

②背もたれカバーを取り付けます。シ ート本体とカバーがずれていないか をよく確認した上で、フックの位置 に切り込みをいれます。

③切り込み部分にフックを取り付けて 完成です。