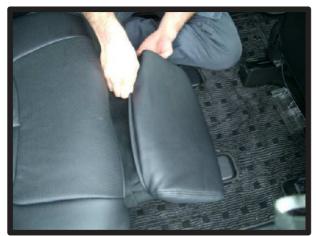

1列目背もたれ

 ①背もたれは、先にヘッドレストとア ームレストを取り外しておきます。
 (アームレストはラチェットレンチ等 を使い取り外します。)(コンビ ニフックを使用したい方はフックも 先に取り外しておいてください。)

②肩口とシートのラインに、カバーを 合わせながら、左右均等に引き下ろ していきます。

③マジックテープの付いている部分を 座面と背もたれの隙間に入れ込みま す。

## 1列目背もたれ続き

④アームレストの金具部分の位置がカ バーの穴と合っている事を確認して ください。

⑤1~③の順番にカバーをなで下ろし てシートに密着させるようにしわを なくしていきます。

⑥③で入れ込んでおいたマジックテー プを背面に引き出し、背もたれカバ 一背面部のマジックテープと固定し ます。

⑦ヘッドレストの台座部分を穴から取り出します。生地ののびを利用して横からもぐりこますように取り出して下さい。無理に入れると破れる恐れがありますのでご注意ください。

 ⑧カバーをシートに馴染ませるように 調節して背もたれの完成です。
 助手席側も同様にして取付を行って ください。

※コンビニフックの取り付け方法は 次のページを参考にしてください。