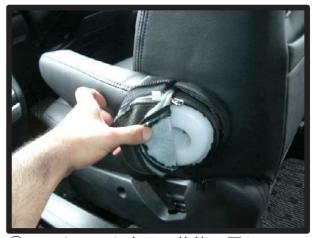

1列目背もたれ

 ①背もたれは、先にヘッドレストとア ームレストを取り外しておきます。
 (アームレストはラチェットレンチ等 を使い取り外します。)(コンビ ニフックを使用したい方はフックも 先に取り外しておいてください。)

②肩口とシートのラインに、カバーを 合わせながら、左右均等に引き下ろ していきます。

③マジックテープの付いている部分を 座面と背もたれの隙間に入れ込みま す。