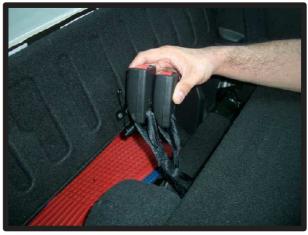

# コンビニフックについて

ー部車種の1列目背面にあるフック部分は穴あけ加工がされておりません。フックが ネジで固定されている場合、カバーを加工すれば使用することが可能です。

 ネジを外します。ツメで固定されている場合がありますので、取り外しには 十分ご注意ください。ツメが破損すると元通りに取り付けられなくなる場合もあります。

②背もたれカバーを取り付けます。シ ート本体とカバーがずれていないか をよく確認した上で、フックの位置 に切り込みをいれます。