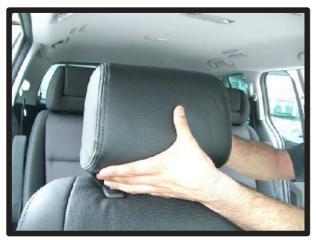

⑥カバーのジッパーを閉じて、カバー をシートに馴染ませるように調節し て完成です。

ヘッドレスト 1列目 ※注意:無理な力が加わると破れる恐れがありますので、注意して作業を行ってください。

 ①カバーの前後を確認してから、取付 を始めてください。
 片側から、カバーをかぶせていきます。

④ヘッドレストをシート本体から取り
 外して、底面のプラスチックのフックを固定します。

②反対側にもカバーをかぶせていきます。この時、ヘッドレスト本体を握りヘッドレストを縮めるようにしながら、カバーをかぶせていきます。

③表面を、ヘッドレストのラインに合わせるように整えます。

⑤(断面図)①カギ状のフックに、②
 の平たいフックを、生地を巻き込みながら、差し込みます。
 ※フックだけ差し込んだ状態では、すぐに外れてしまいます。

⑥ヘッドレストをシート本体に戻して 再度、表面を整えて完成です。