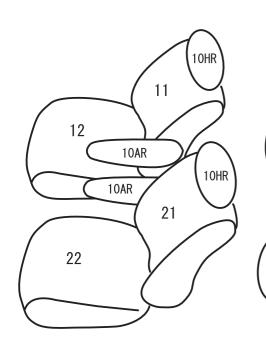

### www.11i.co.jp

〒580-0016 大阪府松原市上田8丁目15番12号

**TEL 072-330-8000** FAX.072-330-8816

本製品シート形状とパーツの名称

20HR (2分割)