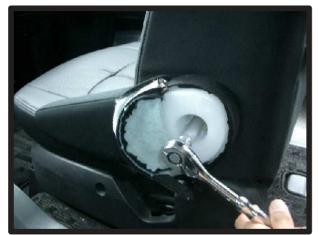

1列目背もたれ

 ①背もたれは、先にヘッドレストとア ームレストを取り外しておきます。
 (アームレストはラチェットレンチ等 を使い取り外します。)(コンビ ニフックを使用したい方はフックも 先に取り外しておいてください。)

②肩口とシートのラインに、カバーを 合わせながら、左右均等に引き下ろ していきます。

③マジックテープの付いている部分を 座面と背もたれの隙間に入れ込みま す。