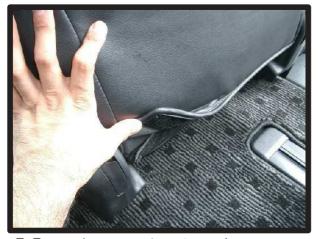

## 1列目座面

 カバーをシートのラインに合わせて かぶせます。

②背もたれと座面の隙間に生地を入れ 込みます。

④カバー前方に付いているベルトを、 シート裏を通して背面から引き出し ます。ベルトは③で引き出した生地 に付いているバックルに通して固定 します。

⑤ベルトの固定方法は、最初にベルト を図のように真中の穴に通し、次に 右端の穴に通します。 ベルトを引く事で固定されます。

③入れ込んだ生地をシート背面から引き出します。

6カバー側面の板状のプラスチックを シートと土台部分の隙間に入れ込み ます。

⑦運転席側のシートリフターの上部分は、生地を入れ込むとシートリフターが正常に作動しなくなる場合があるので、こちらは生地を入れ込まないようにして下さい。

⑧シートの付け根部分のカバーに付い ているマジックテープを、シートに 直接貼り付けて固定します。

③カバーのラインを整えて、1列目運転 席側座面の完成です。 助手席側も同様に取り付けます。