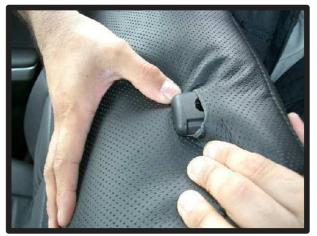

# コンビニフックについて

ー部車種の1列目背面にあるフック部分は穴あけ加工がされておりません。フックが ネジで固定されている場合、カバーを加工すれば使用することが可能です。

 ネジを外します。ツメで固定されている場合がありますので、取り外しには 十分ご注意ください。ツメが破損すると元通りに取り付けられなくなる場合もあります。

②背もたれカバーを取り付けます。シ ート本体とカバーがずれていないか をよく確認した上で、フックの位置 に切り込みをいれます。