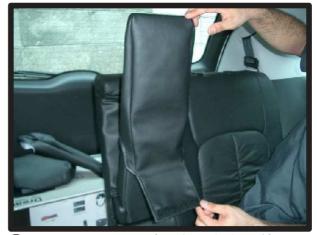

1列目背もたれ

 ①背もたれは、先にヘッドレストとア ームレストを取り外しておきます。
 (アームレストはラチェットレンチ等 を使い取り外します。)(コンビ ニフックを使用したい方はフックも 先に取り外しておいてください。)

②肩口とシートのラインに、カバーを 合わせながら、左右均等に引き下ろ していきます。

③マジックテープの付いている部分を 座面と背もたれの隙間に入れ込みま す。

## 1列目背もたれ続き

④アームレストの金具部分の位置がカ バーの穴と合っている事を確認して ください。

⑤1~③の順番にカバーをなで下ろし てシートに密着させるようにしわを なくしていきます。

⑥③で入れ込んでおいたマジックテー プを背面に引き出し、背もたれカバ 一背面部のマジックテープと固定し ます。

⑦ヘッドレストの台座部分を穴から取り出します。生地ののびを利用して横からもぐりこますように取り出して下さい。無理に入れると破れる恐れがありますのでご注意ください。