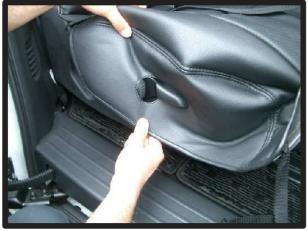

1列目背もたれ

 ①背もたれは、先にヘッドレストとア ームレストを取り外しておきます。
 (アームレストはラチェットレンチ等 を使い取り外します。)(コンビ ニフックを使用したい方はフックも 先に取り外しておいてください。)

②肩口とシートのラインに、カバーを 合わせながら、左右均等に引き下ろ していきます。

③マジックテープの付いている部分を 座面と背もたれの隙間に入れ込みま す。

## 1列目背もたれ続き

④アームレストの金具部分の位置がカ バーの穴と合っている事を確認して ください。

⑤1~③の順番にカバーをなで下ろし てシートに密着させるようにしわを なくしていきます。

⑥③で入れ込んでおいたマジックテー プを背面に引き出し、背もたれカバ 一背面部のマジックテープと固定し ます。

⑦ヘッドレストの台座部分を穴から取り出します。生地ののびを利用して横からもぐりこますように取り出して下さい。無理に入れると破れる恐れがありますのでご注意ください。

 ⑧カバーをシートに馴染ませるように 調節して背もたれの完成です。
 助手席側も同様にして取付を行って ください。

※コンビニフックの取り付け方法は 次のページを参考にしてください。