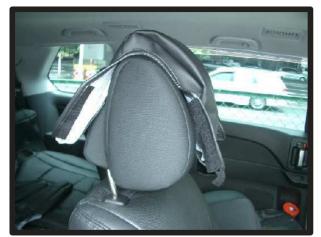

## 1列目背もたれ続き

④アームレストの金具部分の位置がカ バーの穴と合っている事を確認して ください。

⑤1~③の順番にカバーをなで下ろし てシートに密着させるようにしわを なくしていきます。

⑥③で入れ込んでおいたマジックテー プを背面に引き出し、背もたれカバ 一背面部のマジックテープと固定し ます。

⑦ヘッドレストの台座部分を穴から取り出します。生地ののびを利用して横からもぐりこますように取り出して下さい。無理に入れると破れる恐れがありますのでご注意ください。

 ⑧カバーをシートに馴染ませるように 調節して背もたれの完成です。
 助手席側も同様にして取付を行って ください。

※コンビニフックの取り付け方法は 次のページを参考にしてください。