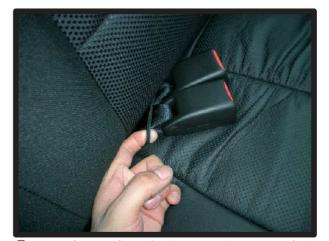

## 2列目座面

①側面のシートリフター部分を、カバー側面の穴に通していきます。

④バックルの付いた部分を座面と背も たれの間に入れ込みます。

②外側の側面を整えながら、反対側の 側面に向けて、カバーをかぶせてい きます。

⑤背面側に回りこんで、座面裏のプラ スチックのカバーを取り外します。 座面横のプラスチックの部分に、軽 く引っかかっています。

③シートベルトの受け口を、カバーの 穴から抜き出しておきます。