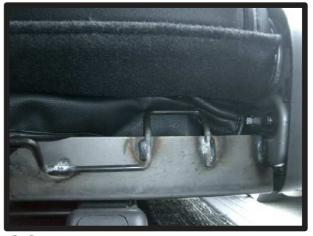

## 1列目座面

 カバーをシートのラインに合わせて かぶせます。

②背もたれと座面の隙間に生地を入れ 込みます。

④カバー前方に付いているベルトを、 シート裏を通して背面から引き出し ます。ベルトは③で引き出した生地 に付いているバックルに通して固定 します。

⑤ベルトの固定方法は、最初にベルト を図のように真中の穴に通し、次に 右端の穴に通します。 ベルトを引く事で固定されます。

③入れ込んだ生地をシート背面から引き出します。

6カバー側面の板状のプラスチックを シートと土台部分の隙間に入れ込み ます。

⑦運転席側のシートリフターの上部分は、生地を入れ込むとシートリフターが正常に作動しなくなる場合があるので、こちらは生地を入れ込まないようにして下さい。

⑧シートの付け根部分のカバーに付い ているマジックテープを、シートに 直接貼り付けて固定します。

③カバーのラインを整えて、1列目運転 席側座面の完成です。 助手席側も同様に取り付けます。