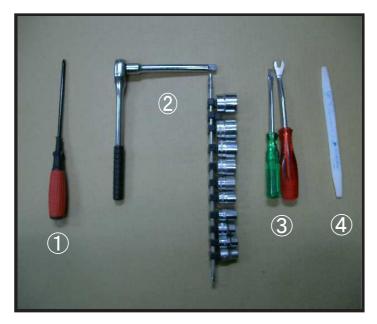

## 取り付け必要工具

#### 工具名

1+ドライバー
 2ソケットレンチセット
 3-ドライバーまたは内張り外し
 4ヘラ(無くても可)

\*この車種は②の工具を使用します。

 株式会社
 イレブンインターナショナル

 〒580-0016
 大阪府松原市上田8丁目15番12号
 TEL 072-330-8000 / FAX 072-330-8816

 この度は当社商品を御購入いただき誠に有り難うございます。
 取付の際は本書をよくお読みの上、十分な注意を払って慎重に取り付けましょう。