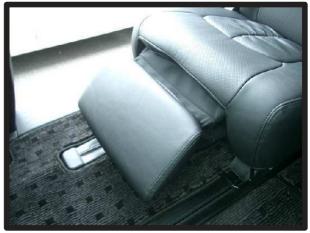

## 1列目座面

 カバーをシートのラインに合わせて かぶせます。

②背もたれと座面の隙間に生地を入れ 込みます。

④カバー前方に付いているベルトを、 シート裏を通して背面から引き出し ます。ベルトは③で引き出した生地 に付いているバックルに通して固定 します。

⑤ベルトの固定方法は、最初にベルト を図のように真中の穴に通し、次に 右端の穴に通します。 ベルトを引く事で固定されます。

③入れ込んだ生地をシート背面から引き出します。

6カバー側面の板状のプラスチックを シートと土台部分の隙間に入れ込み ます。

⑦運転席側のシートリフターの上部分は、生地を入れ込むとシートリフターが正常に作動しなくなる場合があるので、こちらは生地を入れ込まないようにして下さい。

⑧シートの付け根部分のカバーに付い ているマジックテープを、シートに 直接貼り付けて固定します。

③カバーのラインを整えて、1列目運転 席側座面の完成です。 助手席側も同様に取り付けます。