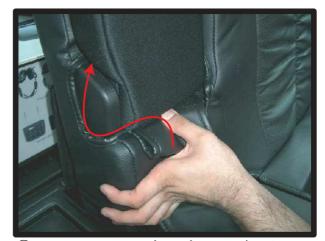

1列目背もたれ

 ①背もたれは、先にヘッドレストとア ームレストを取り外しておきます。
 (アームレストはラチェットレンチ等 を使い取り外します。)(コンビ ニフックを使用したい方はフックも 先に取り外しておいてください。)

②肩口とシートのラインに、カバーを 合わせながら、左右均等に引き下ろ していきます。

③マジックテープの付いている部分を 座面と背もたれの隙間に入れ込みま す。

## 1列目背もたれ続き

④アームレストの金具部分の位置がカ バーの穴と合っている事を確認して ください。

⑤1~③の順番にカバーをなで下ろし てシートに密着させるようにしわを なくしていきます。

⑥③で入れ込んでおいたマジックテー プを背面に引き出し、背もたれカバ 一背面部のマジックテープと固定し ます。

⑦ヘッドレストの台座部分を穴から取り出します。生地ののびを利用して横からもぐりこますように取り出して下さい。無理に入れると破れる恐れがありますのでご注意ください。