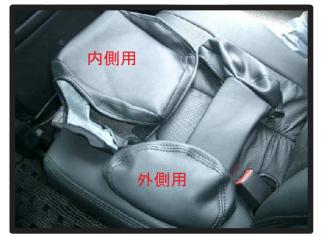

# ヘッドレスト 2列目

2列目のヘッドレストは、ヘッドレストが単体で2パートで構成されている為、内側用と外側用の2種類のカバーがあります。

④外側の部分と内側の部分の隙間に、 マジックテープ部分を入れ込んで、 下側から抜き出します。

②内側用を先に取り付けていきます。 前後の向きに注意してください。

⑤マジックテープどうしで、固定しま す。

③マジックテープのメス側(柔らかい 側)を表に向けてください。

⑥表面を整えて、内側部分の完成です。

### ヘッドレスト 2列目続き

⑦外側用のヘッドレストカバーを取り 付けていきます。 前後を確認してから、片側づつカバ ーをかぶせていきます。

①ヘッドレストをシート本体から取り 外して、マジックテープで固定します。

⑧反対側にもカバーをかぶせていきます。

①表面を整えて、外側の完成です。

⑨中央のマジックテープの付いてる部 分を、内側部分と外側部分の隙間に 入れ込んで、下から抜き出します。

12完成図です。