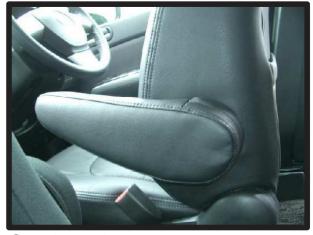

1列目背もたれ

 ①背もたれは、先にヘッドレストとア ームレストを取り外しておきます。
 (アームレストはラチェットレンチ等 を使い取り外します。)(コンビ ニフックを使用したい方はフックも 先に取り外しておいてください。)

②肩口とシートのラインに、カバーを 合わせながら、左右均等に引き下ろ していきます。

③マジックテープの付いている部分を 座面と背もたれの隙間に入れ込みま す。