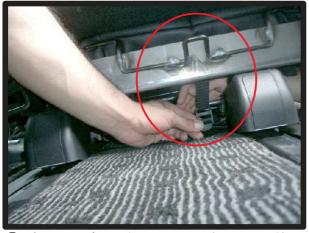

## 1列目座面

 カバーをシートのラインに合わせて かぶせます。

②背もたれと座面の隙間に生地を入れ 込みます。

④カバー前方に付いているベルトを、 シート裏を通して背面から引き出し ます。ベルトは③で引き出した生地 に付いているバックルに通して固定 します。

⑤ベルトの固定方法は、最初にベルト を図のように真中の穴に通し、次に 右端の穴に通します。 ベルトを引く事で固定されます。

③入れ込んだ生地をシート背面から引き出します。

6カバー側面の板状のプラスチックを シートと土台部分の隙間に入れ込み ます。

⑦運転席側のシートリフターの上部分は、生地を入れ込むとシートリフターが正常に作動しなくなる場合があるので、こちらは生地を入れ込まないようにして下さい。

⑧シートの付け根部分のカバーに付い ているマジックテープを、シートに 直接貼り付けて固定します。

③カバーのラインを整えて、1列目運転 席側座面の完成です。 助手席側も同様に取り付けます。