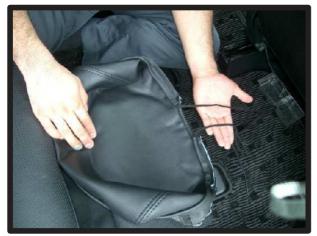

## 1列目座面

 カバーをシートのラインに合わせて かぶせます。

②背もたれと座面の隙間に生地を入れ 込みます。

④カバー前方に付いているベルトを、 シート裏を通して背面から引き出し ます。ベルトは③で引き出した生地 に付いているバックルに通して固定 します。

⑤ベルトの固定方法は、最初にベルト を図のように真中の穴に通し、次に 右端の穴に通します。 ベルトを引く事で固定されます。

③入れ込んだ生地をシート背面から引き出します。

6カバー側面の板状のプラスチックを シートと土台部分の隙間に入れ込み ます。

⑦運転席側のシートリフターの上部分は、生地を入れ込むとシートリフターが正常に作動しなくなる場合があるので、こちらは生地を入れ込まないようにして下さい。

⑧シートの付け根部分のカバーに付い ているマジックテープを、シートに 直接貼り付けて固定します。

③カバーのラインを整えて、1列目運転 席側座面の完成です。 助手席側も同様に取り付けます。