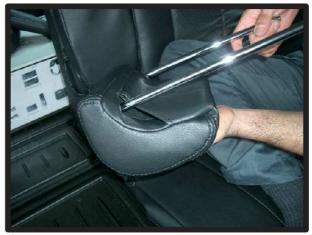

1列目背もたれ

 ①背もたれは、先にヘッドレストとア ームレストを取り外しておきます。
 (アームレストはラチェットレンチ等 を使い取り外します。)(コンビ ニフックを使用したい方はフックも 先に取り外しておいてください。)

②肩口とシートのラインに、カバーを 合わせながら、左右均等に引き下ろ していきます。

③マジックテープの付いている部分を 座面と背もたれの隙間に入れ込みま す。