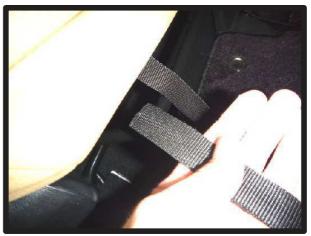

# コンビニフックについて

ー部車種の1列目背面にあるフック部分は穴あけ加工がされておりません。フックが ネジで固定されている場合、カバーを加工すれば使用することが可能です。

 ネジを外します。ツメで固定されている場合がありますので、取り外しには 十分ご注意ください。ツメが破損すると元通りに取り付けられなくなる場合もあります。

②背もたれカバーを取り付けます。シ ート本体とカバーがずれていないか をよく確認した上で、フックの位置 に切り込みをいれます。