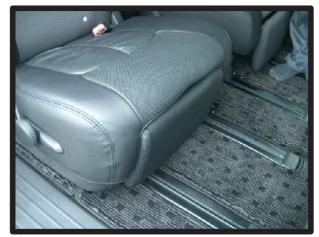

1列目背もたれ

 ①背もたれは、先にヘッドレストとア ームレストを取り外しておきます。
 (アームレストはラチェットレンチ等 を使い取り外します。)(コンビ ニフックを使用したい方はフックも 先に取り外しておいてください。)

②肩口とシートのラインに、カバーを 合わせながら、左右均等に引き下ろ していきます。

③マジックテープの付いている部分を 座面と背もたれの隙間に入れ込みま す。

## 1列目背もたれ続き

④アームレストの金具部分の位置がカ バーの穴と合っている事を確認して ください。

⑤1~③の順番にカバーをなで下ろし てシートに密着させるようにしわを なくしていきます。

⑥③で入れ込んでおいたマジックテー プを背面に引き出し、背もたれカバ 一背面部のマジックテープと固定し ます。

⑦ヘッドレストの台座部分を穴から取り出します。生地ののびを利用して横からもぐりこますように取り出して下さい。無理に入れると破れる恐れがありますのでご注意ください。

 ⑧カバーをシートに馴染ませるように 調節して背もたれの完成です。
 助手席側も同様にして取付を行って ください。

※コンビニフックの取り付け方法は 次のページを参考にしてください。