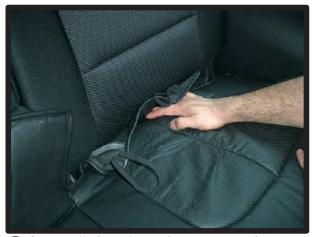

## 1列目座面

 カバーをシートのラインに合わせて かぶせます。

②背もたれと座面の隙間に生地を入れ 込みます。

④カバー前方に付いているベルトを、 シート裏を通して背面から引き出し ます。ベルトは③で引き出した生地 に付いているバックルに通して固定 します。

⑤ベルトの固定方法は、最初にベルト を図のように真中の穴に通し、次に 右端の穴に通します。 ベルトを引く事で固定されます。

③入れ込んだ生地をシート背面から引き出します。