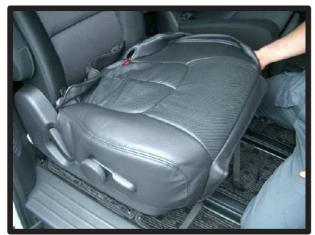

## 1列目座面

 カバーをシートのラインに合わせて かぶせます。

②背もたれと座面の隙間に生地を入れ 込みます。

④カバー前方に付いているベルトを、 シート裏を通して背面から引き出し ます。ベルトは③で引き出した生地 に付いているバックルに通して固定 します。

⑤ベルトの固定方法は、最初にベルト を図のように真中の穴に通し、次に 右端の穴に通します。 ベルトを引く事で固定されます。

③入れ込んだ生地をシート背面から引き出します。

6カバー側面の板状のプラスチックを シートと土台部分の隙間に入れ込み ます。

⑦運転席側のシートリフターの上部分は、生地を入れ込むとシートリフターが正常に作動しなくなる場合があるので、こちらは生地を入れ込まないようにして下さい。

⑧シートの付け根部分のカバーに付い ているマジックテープを、シートに 直接貼り付けて固定します。

③カバーのラインを整えて、1列目運転 席側座面の完成です。 助手席側も同様に取り付けます。