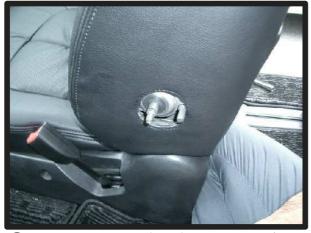

# コンビニフックについて

ー部車種の1列目背面にあるフック部分は穴あけ加工がされておりません。フックが ネジで固定されている場合、カバーを加工すれば使用することが可能です。

 ネジを外します。ツメで固定されている場合がありますので、取り外しには 十分ご注意ください。ツメが破損すると元通りに取り付けられなくなる場合もあります。

②背もたれカバーを取り付けます。シ ート本体とカバーがずれていないか をよく確認した上で、フックの位置 に切り込みをいれます。

③切り込み部分にフックを取り付けて 完成です。

# コンビニフック取り付け方 参考例

シートカバーを取り付ける前に、フックを取り外しておきます。
 (+ドライバーで取り外す事ができます。)
 もともとフックのあった位置に、カッターで切れ込みを入れます。

②余分な生地は、内側に折り込むか、 切り取ってください。

③フックを、元の位置に戻して完成です。