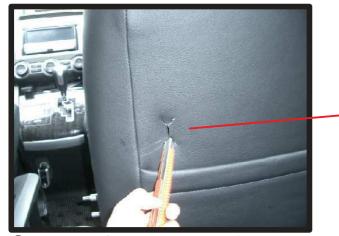

# コンビニフックについて

ー部車種の1列目背面にあるフック部分は穴あけ加工がされておりません。フックが ネジで固定されている場合、カバーを加工すれば使用することが可能です。

 ネジを外します。ツメで固定されている場合がありますので、取り外しには 十分ご注意ください。ツメが破損すると元通りに取り付けられなくなる場合もあります。

②背もたれカバーを取り付けます。シ ート本体とカバーがずれていないか をよく確認した上で、フックの位置 に切り込みをいれます。