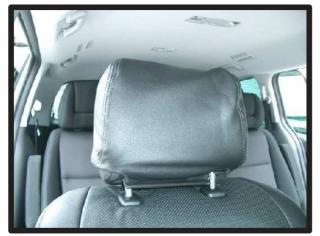

⑥カバーのジッパーを閉じて、カバー をシートに馴染ませるように調節し て完成です。

ヘッドレスト 1列目 ※注意:無理な力が加わると破れる恐れがありますので、注意して作業を行ってください。

 ①カバーの前後を確認してから、取付 を始めてください。
 片側から、カバーをかぶせていきます。

④ヘッドレストをシート本体から取り
 外して、底面のプラスチックのフックを固定します。

②反対側にもカバーをかぶせていきます。この時、ヘッドレスト本体を握りヘッドレストを縮めるようにしながら、カバーをかぶせていきます。

③表面を、ヘッドレストのラインに合わせるように整えます。

⑤(断面図)①カギ状のフックに、②
 の平たいフックを、生地を巻き込みながら、差し込みます。
 ※フックだけ差し込んだ状態では、すぐに外れてしまいます。

⑥ヘッドレストをシート本体に戻して 再度、表面を整えて完成です。