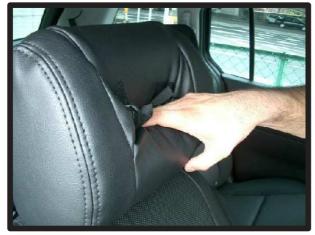

1列目背もたれ

 ①背もたれは、先にヘッドレストとア ームレストを取り外しておきます。
 (アームレストはラチェットレンチ等 を使い取り外します。)(コンビ ニフックを使用したい方はフックも 先に取り外しておいてください。)

②肩口とシートのラインに、カバーを 合わせながら、左右均等に引き下ろ していきます。

③マジックテープの付いている部分を 座面と背もたれの隙間に入れ込みま す。

## 1列目背もたれ続き

④アームレストの金具部分の位置がカ バーの穴と合っている事を確認して ください。

⑤1~③の順番にカバーをなで下ろし てシートに密着させるようにしわを なくしていきます。

⑥③で入れ込んでおいたマジックテー プを背面に引き出し、背もたれカバ 一背面部のマジックテープと固定し ます。

⑦ヘッドレストの台座部分を穴から取り出します。生地ののびを利用して横からもぐりこますように取り出して下さい。無理に入れると破れる恐れがありますのでご注意ください。