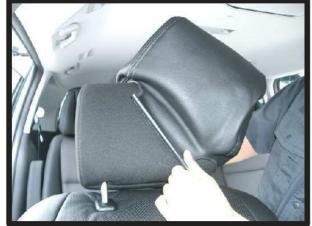

⑥カバーのジッパーを閉じて、カバー をシートに馴染ませるように調節し て完成です。

ヘッドレスト 1列目 ※注意:無理な力が加わると破れる恐れがありますので、注意して作業を行ってください。

 ①カバーの前後を確認してから、取付 を始めてください。
 片側から、カバーをかぶせていきます。

④ヘッドレストをシート本体から取り
 外して、底面のプラスチックのフックを固定します。

②反対側にもカバーをかぶせていきます。この時、ヘッドレスト本体を握りヘッドレストを縮めるようにしながら、カバーをかぶせていきます。

③表面を、ヘッドレストのラインに合わせるように整えます。

⑤(断面図)①カギ状のフックに、②
 の平たいフックを、生地を巻き込みながら、差し込みます。
 ※フックだけ差し込んだ状態では、すぐに外れてしまいます。

⑥ヘッドレストをシート本体に戻して 再度、表面を整えて完成です。