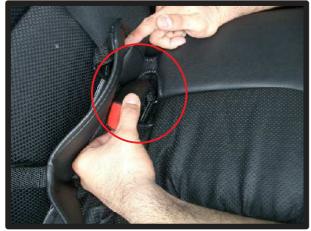

# コンビニフックについて

ー部車種の1列目背面にあるフック部分は穴あけ加工がされておりません。フックが ネジで固定されている場合、カバーを加工すれば使用することが可能です。

 ネジを外します。ツメで固定されている場合がありますので、取り外しには 十分ご注意ください。ツメが破損すると元通りに取り付けられなくなる場合もあります。

②背もたれカバーを取り付けます。シ ート本体とカバーがずれていないか をよく確認した上で、フックの位置 に切り込みをいれます。

③切り込み部分にフックを取り付けて 完成です。