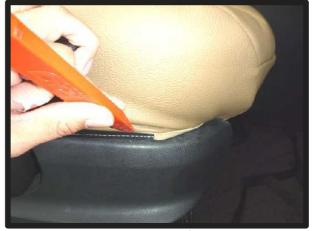

6カバー側面の板状のプラスチックを シートと土台部分の隙間に入れ込み ます。

⑦運転席側のシートリフターの上部分は、生地を入れ込むとシートリフターが正常に作動しなくなる場合があるので、こちらは生地を入れ込まないようにして下さい。

⑧シートの付け根部分のカバーに付い ているマジックテープを、シートに 直接貼り付けて固定します。

③カバーのラインを整えて、1列目運転 席側座面の完成です。 助手席側も同様に取り付けます。