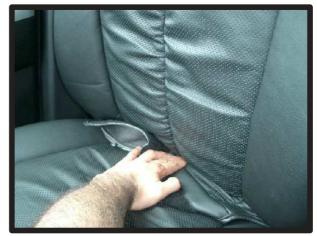

## 1列目座面

 カバーをシートのラインに合わせて かぶせます。

②背もたれと座面の隙間に生地を入れ 込みます。

④カバー前方に付いているベルトを、 シート裏を通して背面から引き出し ます。ベルトは③で引き出した生地 に付いているバックルに通して固定 します。

⑤ベルトの固定方法は、最初にベルト を図のように真中の穴に通し、次に 右端の穴に通します。 ベルトを引く事で固定されます。

③入れ込んだ生地をシート背面から引き出します。

6カバー側面の板状のプラスチックを シートと土台部分の隙間に入れ込み ます。

⑦運転席側のシートリフターの上部分は、生地を入れ込むとシートリフターが正常に作動しなくなる場合があるので、こちらは生地を入れ込まないようにして下さい。

⑧シートの付け根部分のカバーに付い ているマジックテープを、シートに 直接貼り付けて固定します。

③カバーのラインを整えて、1列目運転 席側座面の完成です。 助手席側も同様に取り付けます。