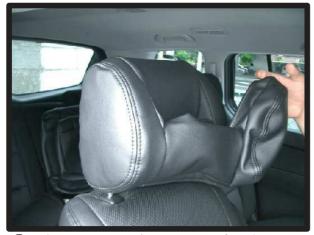

⑥カバーのジッパーを閉じて、カバー をシートに馴染ませるように調節し て完成です。

ヘッドレスト 1列目 ※注意:無理な力が加わると破れる恐れがありますので、注意して作業を行ってください。

 ①カバーの前後を確認してから、取付 を始めてください。
 片側から、カバーをかぶせていきます。

④ヘッドレストをシート本体から取り
 外して、底面のプラスチックのフックを固定します。

②反対側にもカバーをかぶせていきます。この時、ヘッドレスト本体を握りヘッドレストを縮めるようにしながら、カバーをかぶせていきます。

③表面を、ヘッドレストのラインに合わせるように整えます。

⑤(断面図)①カギ状のフックに、②
 の平たいフックを、生地を巻き込みながら、差し込みます。
 ※フックだけ差し込んだ状態では、すぐに外れてしまいます。

⑥ヘッドレストをシート本体に戻して 再度、表面を整えて完成です。