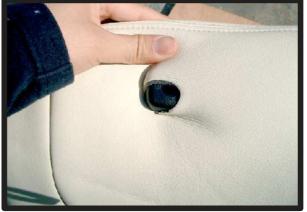

# コンビニフックについて

ー部車種の1列目背面にあるフック部分は穴あけ加工がされておりません。フックが ネジで固定されている場合、カバーを加工すれば使用することが可能です。

 ネジを外します。ツメで固定されている場合がありますので、取り外しには 十分ご注意ください。ツメが破損すると元通りに取り付けられなくなる場合もあります。

②背もたれカバーを取り付けます。シ ート本体とカバーがずれていないか をよく確認した上で、フックの位置 に切り込みをいれます。