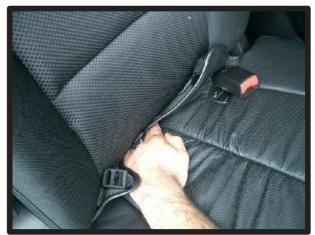

## 2列目座面

①側面のシートリフター部分を、カバー側面の穴に通していきます。

④バックルの付いた部分を座面と背も たれの間に入れ込みます。

②外側の側面を整えながら、反対側の 側面に向けて、カバーをかぶせてい きます。

⑤背面側に回りこんで、座面裏のプラ スチックのカバーを取り外します。 座面横のプラスチックの部分に、軽 く引っかかっています。

③シートベルトの受け口を、カバーの 穴から抜き出しておきます。

⑥④で引き出した部分を、シートのクッション部分と金属部分の隙間に、入れ込んで下側に引き出します。
 ※金属部分で怪我をする恐れがありますので、気を付けて作業を行ってください。

⑦バックル部分を、下に引き出した状態です。

105で取り外したプラスチックのカバ ーを元に戻します。

⑧オットマンとシート本体の隙間に、 2~3cm程度の切れ込みが開いてい ます。フロントの3本あるベルトの 内、真中のベルトを通して座面後ろ へと抜き出し背面のバックルと固定 します。両サイドの2本も裏面を通し て、バックルと固定します。

①側面をプラスチックのカバー部分に 挟み込みます。

⑨ベルトとバックルの固定方法は、ベルトをバックルの中央の穴に通してから、外側の穴に通して、矢印の方向に引っ張って固定します。

 12カバーをシートに馴染ませるように 調整して、座面の完成です。
 助手席側も同様にして取付を行って ください。