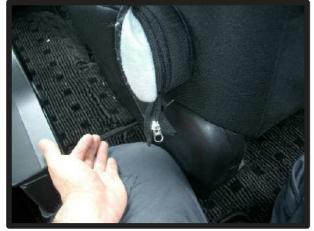

## 2列目座面

①側面のシートリフター部分を、カバー側面の穴に通していきます。

④バックルの付いた部分を座面と背も たれの間に入れ込みます。

②外側の側面を整えながら、反対側の 側面に向けて、カバーをかぶせてい きます。

⑤背面側に回りこんで、座面裏のプラ スチックのカバーを取り外します。 座面横のプラスチックの部分に、軽 く引っかかっています。

③シートベルトの受け口を、カバーの 穴から抜き出しておきます。

⑥④で引き出した部分を、シートのクッション部分と金属部分の隙間に、入れ込んで下側に引き出します。
 ※金属部分で怪我をする恐れがありますので、気を付けて作業を行ってください。

⑦バックル部分を、下に引き出した状態です。

105で取り外したプラスチックのカバ ーを元に戻します。

⑧オットマンとシート本体の隙間に、 2~3cm程度の切れ込みが開いてい ます。フロントの3本あるベルトの 内、真中のベルトを通して座面後ろ へと抜き出し背面のバックルと固定 します。両サイドの2本も裏面を通し て、バックルと固定します。

①側面をプラスチックのカバー部分に 挟み込みます。

⑨ベルトとバックルの固定方法は、ベルトをバックルの中央の穴に通してから、外側の穴に通して、矢印の方向に引っ張って固定します。

 12カバーをシートに馴染ませるように 調整して、座面の完成です。
 助手席側も同様にして取付を行って ください。