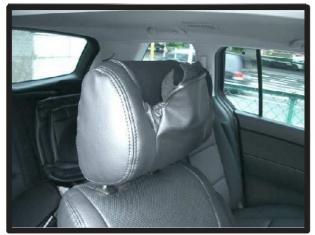

⑥カバーのジッパーを閉じて、カバー をシートに馴染ませるように調節し て完成です。

ヘッドレスト 1列目 ※注意:無理な力が加わると破れる恐れがありますので、注意して作業を行ってください。

 ①カバーの前後を確認してから、取付 を始めてください。
 片側から、カバーをかぶせていきます。

④ヘッドレストをシート本体から取り
 外して、底面のプラスチックのフックを固定します。

②反対側にもカバーをかぶせていきます。この時、ヘッドレスト本体を握りヘッドレストを縮めるようにしながら、カバーをかぶせていきます。

③表面を、ヘッドレストのラインに合わせるように整えます。

⑤(断面図)①カギ状のフックに、②
 の平たいフックを、生地を巻き込みながら、差し込みます。
 ※フックだけ差し込んだ状態では、すぐに外れてしまいます。

⑥ヘッドレストをシート本体に戻して 再度、表面を整えて完成です。