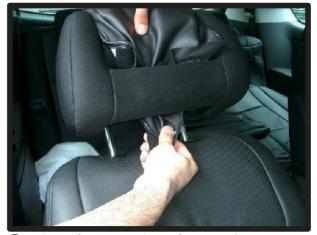

1列目背もたれ

 ①背もたれは、先にヘッドレストとア ームレストを取り外しておきます。
 (アームレストはラチェットレンチ等 を使い取り外します。)(コンビ ニフックを使用したい方はフックも 先に取り外しておいてください。)

②肩口とシートのラインに、カバーを 合わせながら、左右均等に引き下ろ していきます。

③マジックテープの付いている部分を 座面と背もたれの隙間に入れ込みま す。

## 1列目背もたれ続き

④アームレストの金具部分の位置がカ バーの穴と合っている事を確認して ください。

⑤1~③の順番にカバーをなで下ろし てシートに密着させるようにしわを なくしていきます。

⑥③で入れ込んでおいたマジックテー プを背面に引き出し、背もたれカバ 一背面部のマジックテープと固定し ます。

⑦ヘッドレストの台座部分を穴から取り出します。生地ののびを利用して横からもぐりこますように取り出して下さい。無理に入れると破れる恐れがありますのでご注意ください。