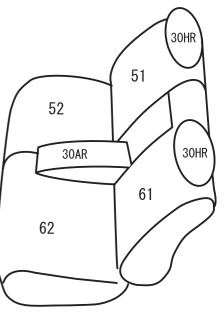

### www.11i.co.jp

〒580-0016 大阪府松原市上田8丁目15番12号

**TEL 072-330-8000** FAX.072-330-8816

本製品シート形状とパーツの名称

20HR (2分割)