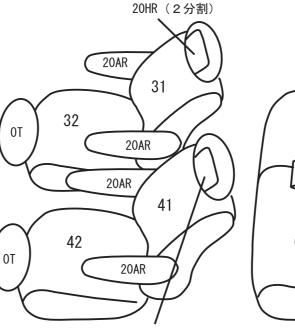

### www.11i.co.jp

〒580-0016 大阪府松原市上田8丁目15番12号

**TEL 072-330-8000** FAX.072-330-8816

本製品シート形状とパーツの名称

20HR (2分割)