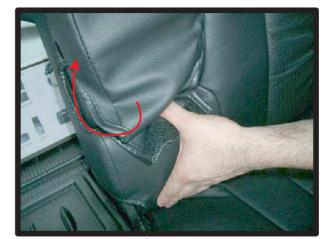

6カバー側面の板状のプラスチックを シートと土台部分の隙間に入れ込み ます。

⑦運転席側のシートリフターの上部分は、生地を入れ込むとシートリフターが正常に作動しなくなる場合があるので、こちらは生地を入れ込まないようにして下さい。

⑧シートの付け根部分のカバーに付い ているマジックテープを、シートに 直接貼り付けて固定します。

③カバーのラインを整えて、1列目運転 席側座面の完成です。 助手席側も同様に取り付けます。