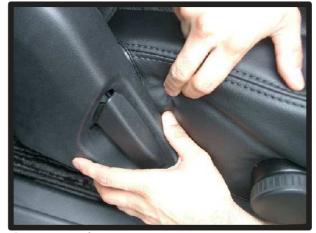

## 2列目座面

①側面のシートリフター部分を、カバー側面の穴に通していきます。

④バックルの付いた部分を座面と背も たれの間に入れ込みます。

②外側の側面を整えながら、反対側の 側面に向けて、カバーをかぶせてい きます。

⑤背面側に回りこんで、座面裏のプラ スチックのカバーを取り外します。 座面横のプラスチックの部分に、軽 く引っかかっています。

③シートベルトの受け口を、カバーの 穴から抜き出しておきます。

①側面をプラスチックのカバー部分に 挟み込みます。

⑨ベルトとバックルの固定方法は、ベルトをバックルの中央の穴に通してから、外側の穴に通して、矢印の方向に引っ張って固定します。

 12カバーをシートに馴染ませるように 調整して、座面の完成です。
 助手席側も同様にして取付を行って ください。