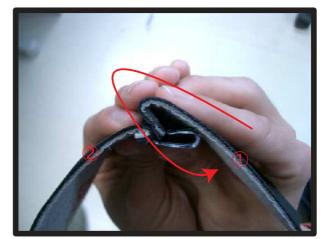

③表面を、ヘッドレストのラインに合わせるように整えます。

⑤(断面図)①カギ状のフックに、②
 の平たいフックを、生地を巻き込みながら、差し込みます。
 ※フックだけ差し込んだ状態では、すぐに外れてしまいます。

⑥ヘッドレストをシート本体に戻して 再度、表面を整えて完成です。

## ヘッドレスト 3列目

 ヘッドレストの下部から、かぶせて いきます。

②側面からゆっくりと、ヘッドレスト にカバーを馴染ませるようにしなが ら、上部へとカバーをかぶせていき ます。 ※破れやすいので注意して下さい。

④(断面図)①カギ状のフックに、②
 の平たいフックを、生地を巻き込みながら、差し込みます。
 ※フックだけ差し込んだ状態では、すぐに外れてしまいます。

⑤裏面はこのような感じです。

③1列目と同様、プラスチックのフック どうしで固定します。