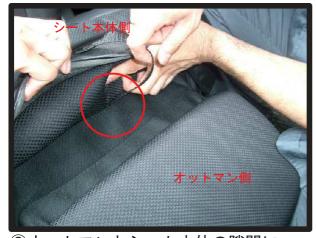

⑥④で引き出した部分を、シートのクッション部分と金属部分の隙間に、入れ込んで下側に引き出します。
 ※金属部分で怪我をする恐れがありますので、気を付けて作業を行ってください。

⑦バックル部分を、下に引き出した状態です。

105で取り外したプラスチックのカバ ーを元に戻します。

⑧オットマンとシート本体の隙間に、 2~3cm程度の切れ込みが開いてい ます。フロントの3本あるベルトの 内、真中のベルトを通して座面後ろ へと抜き出し背面のバックルと固定 します。両サイドの2本も裏面を通し て、バックルと固定します。