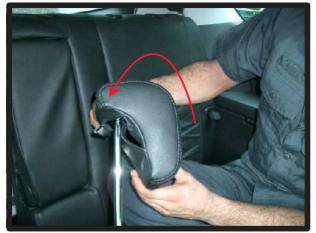

1列目背もたれ

 ①背もたれは、先にヘッドレストとア ームレストを取り外しておきます。
 (アームレストはラチェットレンチ等 を使い取り外します。)(コンビ ニフックを使用したい方はフックも 先に取り外しておいてください。)

②肩口とシートのラインに、カバーを 合わせながら、左右均等に引き下ろ していきます。

③マジックテープの付いている部分を 座面と背もたれの隙間に入れ込みま す。