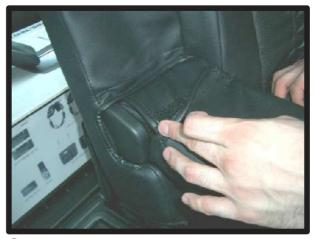

## 1列目座面

 カバーをシートのラインに合わせて かぶせます。

②背もたれと座面の隙間に生地を入れ 込みます。

④カバー前方に付いているベルトを、 シート裏を通して背面から引き出し ます。ベルトは③で引き出した生地 に付いているバックルに通して固定 します。

⑤ベルトの固定方法は、最初にベルト を図のように真中の穴に通し、次に 右端の穴に通します。 ベルトを引く事で固定されます。

③入れ込んだ生地をシート背面から引き出します。

6カバー側面の板状のプラスチックを シートと土台部分の隙間に入れ込み ます。

⑦運転席側のシートリフターの上部分は、生地を入れ込むとシートリフターが正常に作動しなくなる場合があるので、こちらは生地を入れ込まないようにして下さい。

⑧シートの付け根部分のカバーに付い ているマジックテープを、シートに 直接貼り付けて固定します。

③カバーのラインを整えて、1列目運転 席側座面の完成です。 助手席側も同様に取り付けます。