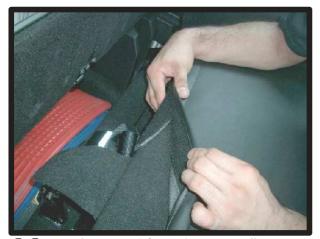

## 2列目座面

①側面のシートリフター部分を、カバー側面の穴に通していきます。

④バックルの付いた部分を座面と背も たれの間に入れ込みます。

②外側の側面を整えながら、反対側の 側面に向けて、カバーをかぶせてい きます。

⑤背面側に回りこんで、座面裏のプラ スチックのカバーを取り外します。 座面横のプラスチックの部分に、軽 く引っかかっています。

③シートベルトの受け口を、カバーの 穴から抜き出しておきます。

⑥④で引き出した部分を、シートのクッション部分と金属部分の隙間に、入れ込んで下側に引き出します。
 ※金属部分で怪我をする恐れがありますので、気を付けて作業を行ってください。

⑦バックル部分を、下に引き出した状態です。

105で取り外したプラスチックのカバ ーを元に戻します。

⑧オットマンとシート本体の隙間に、 2~3cm程度の切れ込みが開いてい ます。フロントの3本あるベルトの 内、真中のベルトを通して座面後ろ へと抜き出し背面のバックルと固定 します。両サイドの2本も裏面を通し て、バックルと固定します。