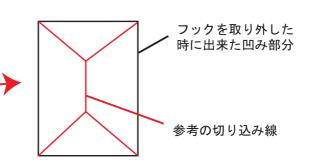

# コンビニフックについて

ー部車種の1列目背面にあるフック部分は穴あけ加工がされておりません。フックが ネジで固定されている場合、カバーを加工すれば使用することが可能です。

 ネジを外します。ツメで固定されている場合がありますので、取り外しには 十分ご注意ください。ツメが破損すると元通りに取り付けられなくなる場合もあります。

②背もたれカバーを取り付けます。シ ート本体とカバーがずれていないか をよく確認した上で、フックの位置 に切り込みをいれます。

③切り込み部分にフックを取り付けて 完成です。