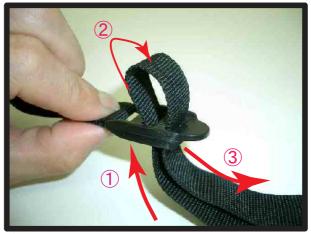

# シートカバー取付補助ビニール使用方法

背もたれ部分の取り付けの際、シート本体とシートカバーの摩擦によりスムーズに入らない場合があります。 その場合、付属のビニールを下記の手順で使用していただくと取り付けが容易になります。 ※ベーシックシリーズには取り付け補助ビニールは付属しておりません。

 1背もたれカバーを取り付ける前に補助 ビニールを被せます。補助ビニールは 後で取り外すのでカッター等で両サイ ドに切込みを入れて取り外し易いよう にしておきます。

②背もたれのカバーをシートのライン に合わせながら被せます。肩口部分 にたるみがなくなるまでしっかりと 入れ込んで下さい。

④ヘッドレストの台座部分を穴から取り出します。生地ののびを利用して横からもぐりこますように取り出して下さい。無理に入れると破れる恐れがありますのでご注意下さい。

⑤背もたれの曲線にたるみなくカバーを密着させながらマジックテープ部を背面と座面の間に入れ込みます。 (車種により取付方法が異なります。)

 ③シートカバーをしっかり入れ込むこと ができたら、ビニールを引っ張り取り 外します。

⑥入れ込んだ部分を取り出しマジック テープで固定します。