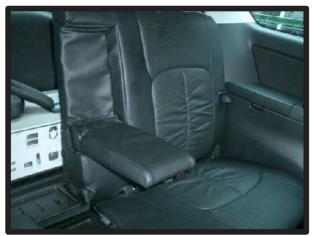

1列目背もたれ

 ①背もたれは、先にヘッドレストとア ームレストを取り外しておきます。
 (アームレストはラチェットレンチ等 を使い取り外します。)(コンビ ニフックを使用したい方はフックも 先に取り外しておいてください。)

②肩口とシートのラインに、カバーを 合わせながら、左右均等に引き下ろ していきます。

③マジックテープの付いている部分を 座面と背もたれの隙間に入れ込みま す。

## 1列目背もたれ続き

④アームレストの金具部分の位置がカ バーの穴と合っている事を確認して ください。

⑤1~③の順番にカバーをなで下ろし てシートに密着させるようにしわを なくしていきます。

⑥③で入れ込んでおいたマジックテー プを背面に引き出し、背もたれカバ 一背面部のマジックテープと固定し ます。

⑦ヘッドレストの台座部分を穴から取り出します。生地ののびを利用して横からもぐりこますように取り出して下さい。無理に入れると破れる恐れがありますのでご注意ください。

 ⑧カバーをシートに馴染ませるように 調節して背もたれの完成です。
 助手席側も同様にして取付を行って ください。

※コンビニフックの取り付け方法は 次のページを参考にしてください。