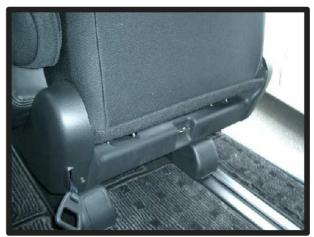

6カバー側面の板状のプラスチックを シートと土台部分の隙間に入れ込み ます。

⑦運転席側のシートリフターの上部分は、生地を入れ込むとシートリフターが正常に作動しなくなる場合があるので、こちらは生地を入れ込まないようにして下さい。

⑧シートの付け根部分のカバーに付い ているマジックテープを、シートに 直接貼り付けて固定します。

③カバーのラインを整えて、1列目運転 席側座面の完成です。 助手席側も同様に取り付けます。

1列目背もたれ

 ①背もたれは、先にヘッドレストとア ームレストを取り外しておきます。
 (アームレストはラチェットレンチ等 を使い取り外します。)(コンビ ニフックを使用したい方はフックも 先に取り外しておいてください。)

②肩口とシートのラインに、カバーを 合わせながら、左右均等に引き下ろ していきます。

③マジックテープの付いている部分を 座面と背もたれの隙間に入れ込みま す。