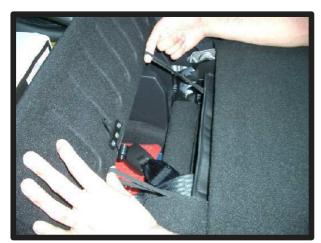

# コンビニフックについて

ー部車種の1列目背面にあるフック部分は穴あけ加工がされておりません。フックが ネジで固定されている場合、カバーを加工すれば使用することが可能です。

 ネジを外します。ツメで固定されている場合がありますので、取り外しには 十分ご注意ください。ツメが破損すると元通りに取り付けられなくなる場合もあります。

②背もたれカバーを取り付けます。シ ート本体とカバーがずれていないか をよく確認した上で、フックの位置 に切り込みをいれます。

③切り込み部分にフックを取り付けて 完成です。