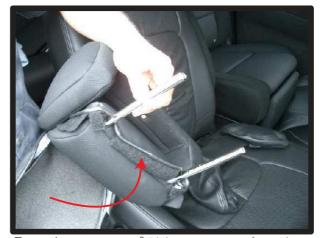

## 1列目座面

 カバーをシートのラインに合わせて かぶせます。

②背もたれと座面の隙間に生地を入れ 込みます。

④カバー前方に付いているベルトを、 シート裏を通して背面から引き出し ます。ベルトは③で引き出した生地 に付いているバックルに通して固定 します。

⑤ベルトの固定方法は、最初にベルト を図のように真中の穴に通し、次に 右端の穴に通します。 ベルトを引く事で固定されます。

③入れ込んだ生地をシート背面から引き出します。

6カバー側面の板状のプラスチックを シートと土台部分の隙間に入れ込み ます。

⑦運転席側のシートリフターの上部分は、生地を入れ込むとシートリフターが正常に作動しなくなる場合があるので、こちらは生地を入れ込まないようにして下さい。

⑧シートの付け根部分のカバーに付い ているマジックテープを、シートに 直接貼り付けて固定します。

③カバーのラインを整えて、1列目運転 席側座面の完成です。 助手席側も同様に取り付けます。