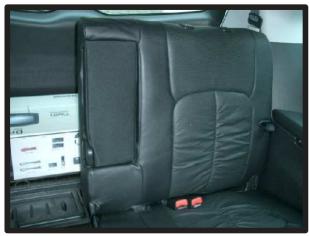

## 1列目座面

 カバーをシートのラインに合わせて かぶせます。

②背もたれと座面の隙間に生地を入れ 込みます。

④カバー前方に付いているベルトを、 シート裏を通して背面から引き出し ます。ベルトは③で引き出した生地 に付いているバックルに通して固定 します。

⑤ベルトの固定方法は、最初にベルト を図のように真中の穴に通し、次に 右端の穴に通します。 ベルトを引く事で固定されます。

③入れ込んだ生地をシート背面から引き出します。

6カバー側面の板状のプラスチックを シートと土台部分の隙間に入れ込み ます。

⑦運転席側のシートリフターの上部分は、生地を入れ込むとシートリフターが正常に作動しなくなる場合があるので、こちらは生地を入れ込まないようにして下さい。

⑧シートの付け根部分のカバーに付い ているマジックテープを、シートに 直接貼り付けて固定します。

③カバーのラインを整えて、1列目運転 席側座面の完成です。 助手席側も同様に取り付けます。