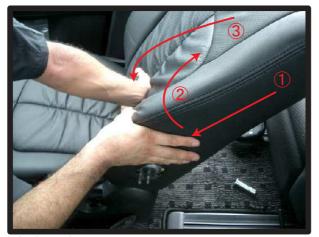

1列目背もたれ

 ①背もたれは、先にヘッドレストとア ームレストを取り外しておきます。
 (アームレストはラチェットレンチ等 を使い取り外します。)(コンビ ニフックを使用したい方はフックも 先に取り外しておいてください。)

②肩口とシートのラインに、カバーを 合わせながら、左右均等に引き下ろ していきます。

③マジックテープの付いている部分を 座面と背もたれの隙間に入れ込みま す。

## 1列目背もたれ続き

④アームレストの金具部分の位置がカ バーの穴と合っている事を確認して ください。

⑤1~③の順番にカバーをなで下ろし てシートに密着させるようにしわを なくしていきます。

⑥③で入れ込んでおいたマジックテー プを背面に引き出し、背もたれカバ 一背面部のマジックテープと固定し ます。

⑦ヘッドレストの台座部分を穴から取り出します。生地ののびを利用して横からもぐりこますように取り出して下さい。無理に入れると破れる恐れがありますのでご注意ください。