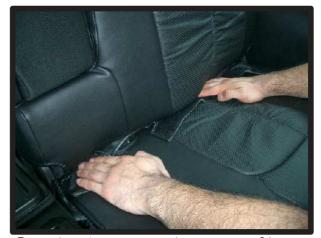

# シートカバー取付補助ビニール使用方法

背もたれ部分の取り付けの際、シート本体とシートカバーの摩擦によりスムーズに入らない場合があります。 その場合、付属のビニールを下記の手順で使用していただくと取り付けが容易になります。 ※ベーシックシリーズには取り付け補助ビニールは付属しておりません。

 1背もたれカバーを取り付ける前に補助 ビニールを被せます。補助ビニールは 後で取り外すのでカッター等で両サイ ドに切込みを入れて取り外し易いよう にしておきます。

②背もたれのカバーをシートのライン に合わせながら被せます。肩口部分 にたるみがなくなるまでしっかりと 入れ込んで下さい。

④ヘッドレストの台座部分を穴から取り出します。生地ののびを利用して横からもぐりこますように取り出して下さい。無理に入れると破れる恐れがありますのでご注意下さい。

⑤背もたれの曲線にたるみなくカバーを密着させながらマジックテープ部を背面と座面の間に入れ込みます。 (車種により取付方法が異なります。)

 ③シートカバーをしっかり入れ込むこと ができたら、ビニールを引っ張り取り 外します。

⑥入れ込んだ部分を取り出しマジック テープで固定します。